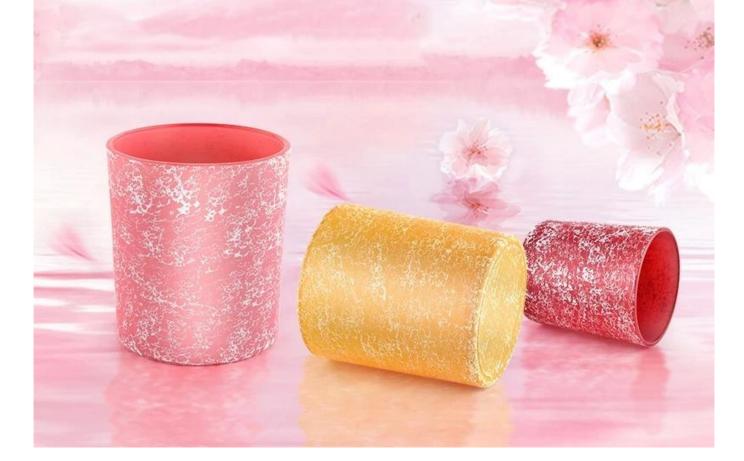

## Heart Shape Light Amber Glass Vessel Scented Candle Jars with Glass Base



We are the exclusive supplier of Nest Fragrance, Candle Lite, UGG etc popular brands, which 80% aroma vessels are from Sunny Glassware.



# Why choose SUNNY?

|                        | Our Advantages                                                | Your Benefits                          |
|------------------------|---------------------------------------------------------------|----------------------------------------|
| 1. Experience          | 26+ years glassware supplier                                  | To be a long-term and reliable partner |
| 2. Quality             | * Qualified QC inspection team                                | To create a famous brand rapidly       |
| 3. <u>Certificates</u> | * ISO9001:2008<br>*<br>Green & Social Compliance certificates | Quality assurance for consumers        |

| 4. <u>Sample</u>    |                                                        | * Ensure qualified mass products<br