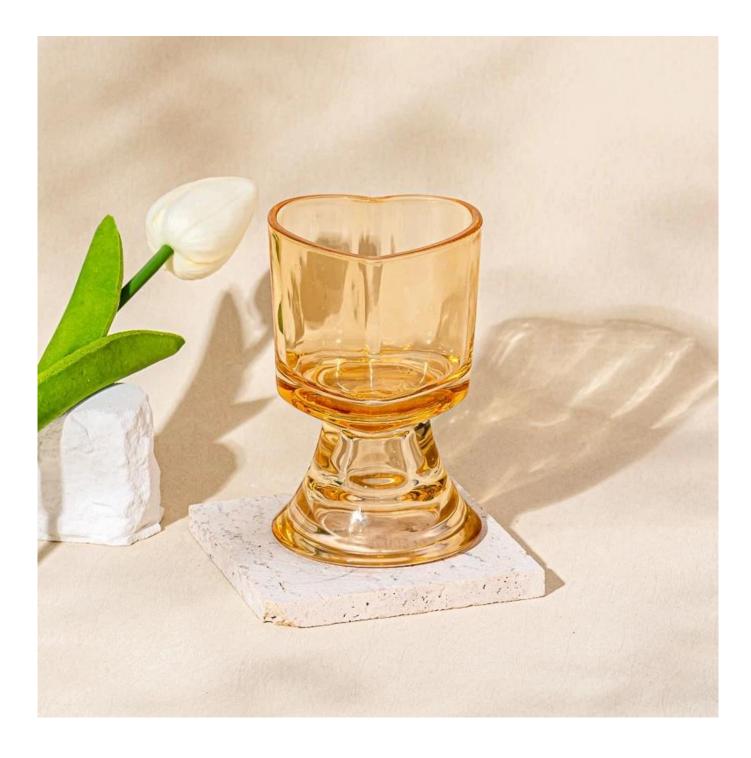

## Heart Shape Light Amber Glass Vessel Scented Candle Jars with Glass Base

We are the exclusive supplier of Nest Fragrance, Candle Lite, UGG etc popular brands, which 80% aroma vessels are from Sunny Glassware.