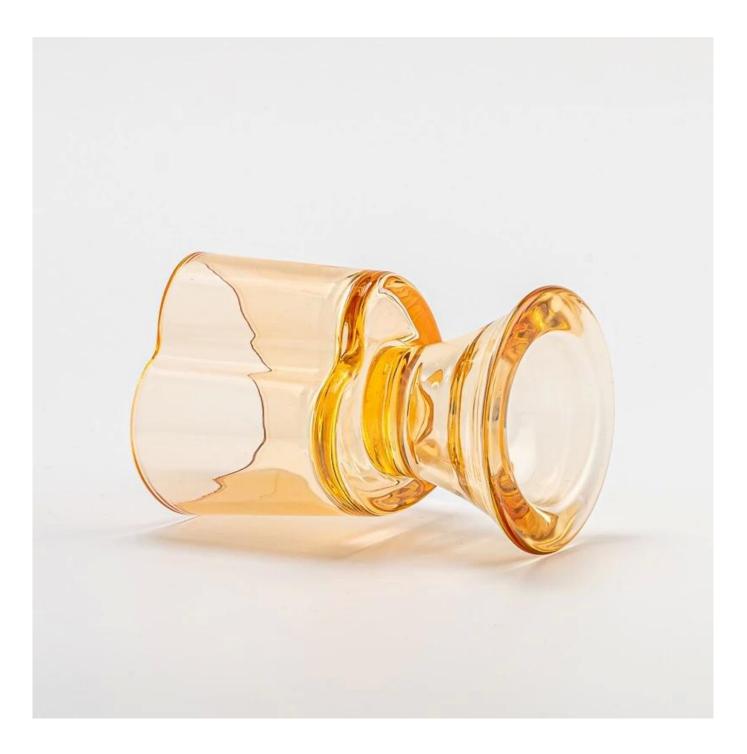

-----------------------------------------------------------------|
|                     | * Strong design team<br>* 15 new items release monthly | * Unique design<br>*<br>Improve your market competitive power                                                                                          |
| 6. <u>Capacity</u>  |                                                        | * To meet your mass orders<br>* Shorten the delivery lead time                                                                                         |
| 7. <u>Logistics</u> | We have our own                                        | <ul> <li>* Seamless communication</li> <li>* Avoid too many contact points</li> <li>* Streamline management</li> <li>* Save cost indirectly</li> </ul> |

### **Product Pictures**











# MAIN PRODUCTS



### **Quality Control**

# Sunny Glassware follow ANSI/ASQ Z1.4-2008 Quality Control System strictly as following to prevent defective candle holders before delivery.

### \* 4 rounds inspection procedure

- (1). Inspect all raw materials before producing.
- (2). Check the mass produced sample comparing to client's signed sample.
- (3). Inspect semi-products during production
- (4). Check the finish products and the package before and after sending the warehouse.

### \* 6 main check points

- (1). Workmanship appearance
- (2). Quantity
- (3). Style, material, color
- (3). Packing & Loading
- (4). Marking/Label

## (5). Data measurement/function/field test

(6). Made by skilled workers



# Packaging

# PACKING

We have Normal packing, PVC box Window box,carton box