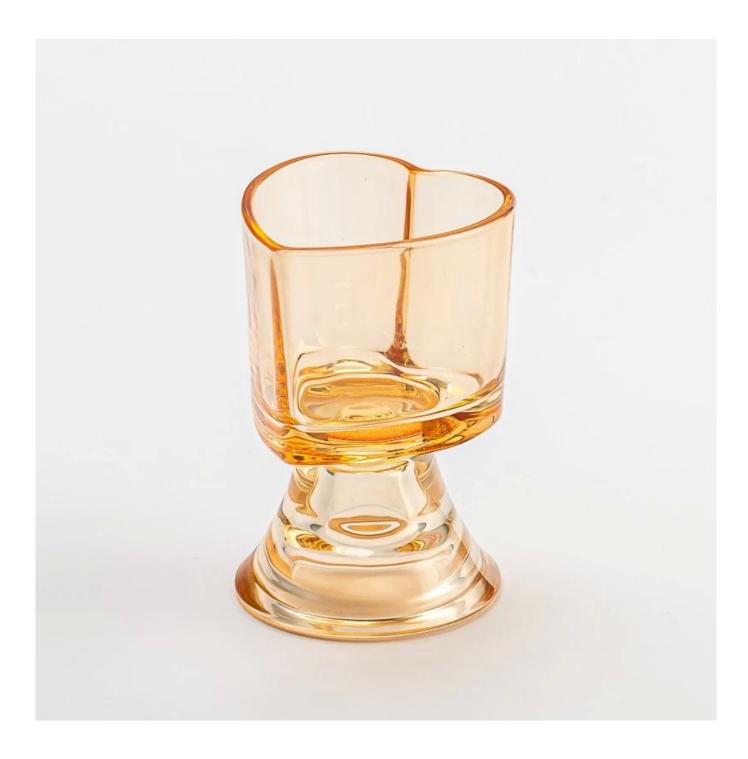

---------------------------------------------------------------------|
|                     | * Strong design team<br>* 15 new items release monthly | * Unique design<br>*<br>Improve your market competitive power                                                                                          |
| 6. <u>Capacity</u>  |                                                        | * To meet your mass orders<br>* Shorten the delivery lead time                                                                                         |
| 7. <u>Logistics</u> | We have our own                                        | <ul> <li>* Seamless communication</li> <li>* Avoid too many contact points</li> <li>* Streamline management</li> <li>* Save cost indirectly</li> </ul> |

### **Product Pictures**











# MAIN PRODUCTS



### **Quality Control**

# Sunny Glassware follow ANSI/ASQ Z1.4-2008 Quality Control System strictly as following to prevent defective candle holders before delivery.

### \* 4 rounds inspection procedure

- (1). Inspect all raw materials before producing.
- (2). Check the mass produced sample comparing to client's signed sample.
- (3). Inspect semi-products during production
- (4). Check the finish products and the package before and after sending the warehouse.

### \* 6 main check points

- (1). Workmanship appearance
- (2). Quantity
- (3). Style, material, color
- (3). Packing & Loading
- (4). Marking/Label

## (5). Data measurement/function/field test

(6). Made by skilled workers



# Packaging

# PACKING

We have Normal packing, PVC box Window box,carton