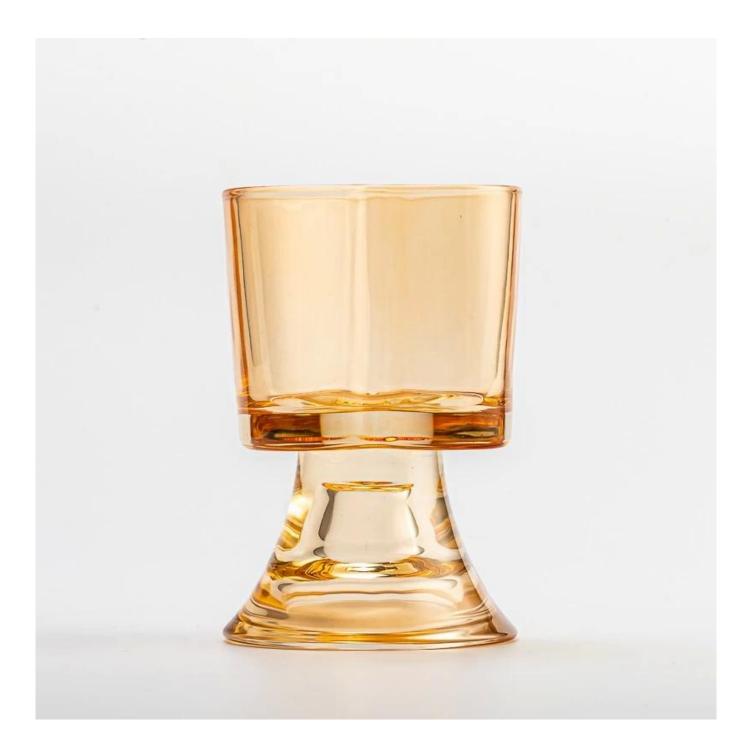

-------------------------------------------------------------------|
|                     | * Strong design team<br>* 15 new items release monthly | * Unique design<br>*<br>Improve your market competitive power                                                                                          |
| 6. <u>Capacity</u>  |                                                        | * To meet your mass orders<br>* Shorten the delivery lead time                                                                                         |
| 7. <u>Logistics</u> | We have our own                                        | <ul> <li>* Seamless communication</li> <li>* Avoid too many contact points</li> <li>* Streamline management</li> <li>* Save cost indirectly</li> </ul> |

### **Product Pictures**











# MAIN PRODUCTS



### **Quality Control**

# Sunny Glassware follow ANSI/ASQ Z1.4-2008 Quality Control System strictly as following to prevent defective candle holders before delivery.

### \* 4 rounds inspection procedure

- (1). Inspect all raw materials before producing.
- (2). Check the mass produced sample comparing to client's signed sample.
- (3). Inspect semi-products during production
- (4). Check the finish products and the package before and after sending the warehouse.

### \* 6 main check points

- (1). Workmanship appearance
- (2). Quantity
- (3). Style, material, color
- (3). Packing & Loading
- (4). Marking/Label

## (5). Data measurement/function/field test

(6). Made by skilled workers



# Packaging

# PACKING

We have Normal packing, PVC box Window box,carton b