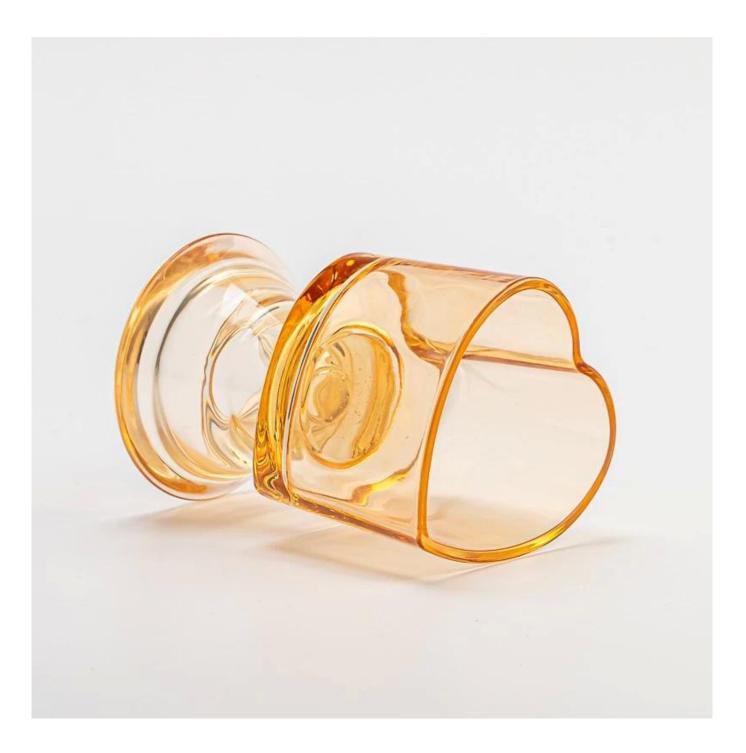

## Heart Shape Light Amber Glass Vessel Scented Candle Jars with Glass Base

We are the exclusive supplier of Nest Fragrance, Candle Lite, UGG etc popular brands, which 80% aroma vessels are from Sunny Glassware.