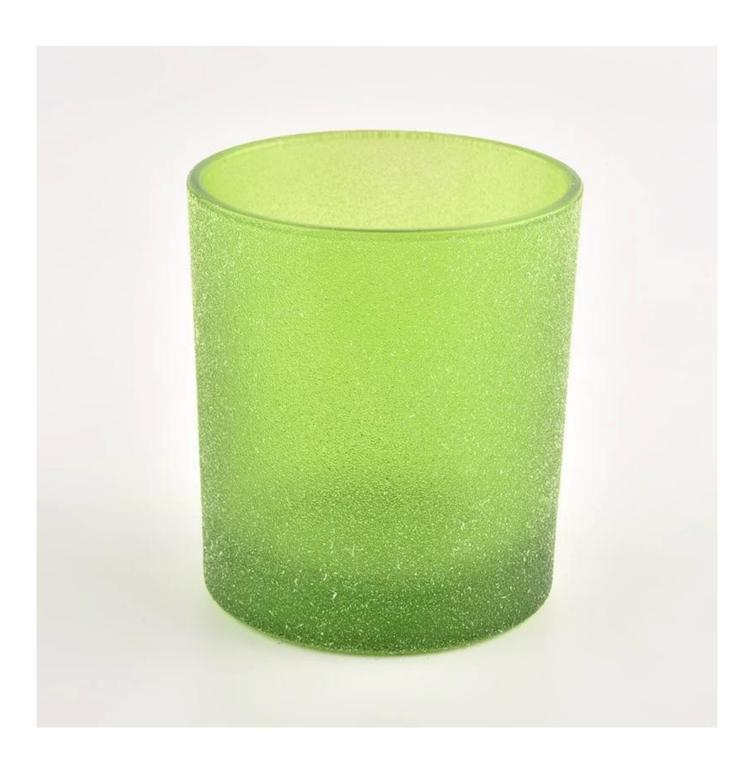

## Heat resistant green scented candle glass holder candle jar

Sunny Glassware can not only perform OEM/ODM orders, but also help many

brands from concept design to actual proudcts.

Focusing on luxury fragrance products in the latest 10 years, <u>Sunny Glassware</u> is the supplier of 80% fragrance brands in the United States.

## **Product description**

| product<br>name      | Heat resistant green scented candle glass holder candle jar                                                             |
|----------------------|-------------------------------------------------------------------------------------------------------------------------|
| Sample time          | <ul><li>1. 5 days if there is glass shape and size</li><li>2. 15 days, if you need new shapes and sizes glass</li></ul> |
| Measure              | Item No.:SGHL21121544 Top dia: 80mm Bottom dia: 74mm Height: 90mm Weight: 290g Capacity: 300ml                          |
| Packing              | Normal packing,Individual gift box, PVC box, window box, color box, white box, etc                                      |
| <b>Delivery time</b> | Within 35 days after the sample and order confirmed                                                                     |
| Payment term         | 30% deposit by T/T in advance and the balance against the copy of B/L                                                   |
| Shipment             | By sea,by air,by Express and your shipping agent is acceptable                                                          |
| Usage<br>Occasion    | Home decor,Wedding Decoration,Wedding Favors,Decoration enhancement,                                                    |

This glass candle jar can be used not only for weddings/various holidays/farmhouse parties/Christmas/Valentine's Day/Halloween/Thanksgiving Day, they can also be a great home decor. The soft light can add a warm & romantic atmosphere and can be used multiple times in various situations.