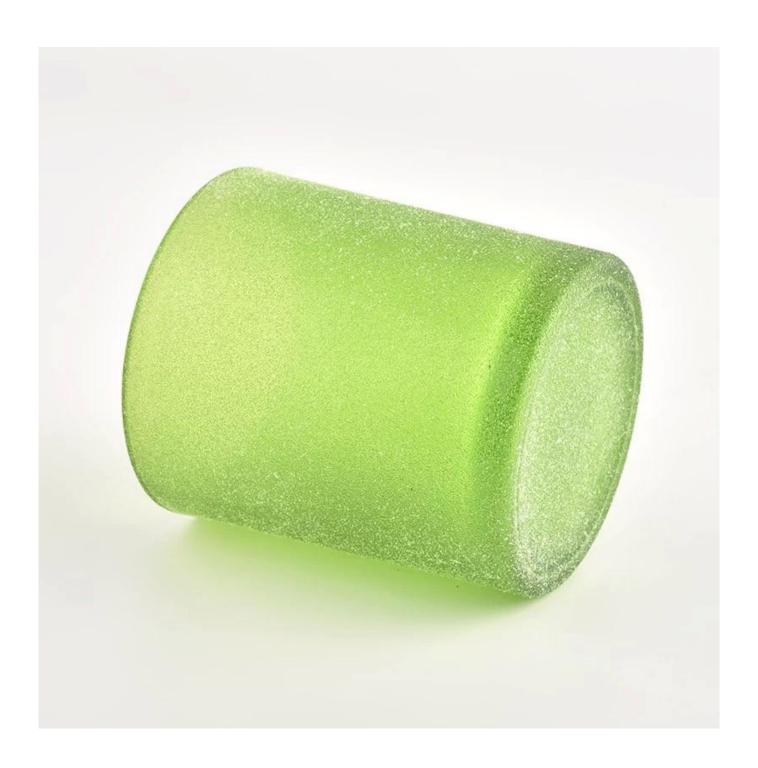

## **Product description**

| product<br>name      | Heat resistant green scented candle glass holder candle jar                                                             |
|----------------------|-------------------------------------------------------------------------------------------------------------------------|
| Sample time          | <ul><li>1. 5 days if there is glass shape and size</li><li>2. 15 days, if you need new shapes and sizes glass</li></ul> |
| Measure              | Item No.:SGHL21121544 Top dia: 80mm Bottom dia: 74mm Height: 90mm Weight: 290g Capacity: 300ml                          |
| Packing              | Normal packing,Individual gift box, PVC box, window box, color box, white box, etc                                      |
| <b>Delivery time</b> | Within 35 days after the sample and order confirmed                                                                     |
| Payment term         | 30% deposit by T/T in advance and the balance against the copy of B/L                                                   |
| Shipment             | By sea,by air,by Express and your shipping agent is acceptable                                                          |
| Usage<br>Occasion    | Home decor,Wedding Decoration,Wedding Favors,Decoration enhancement,                                                    |