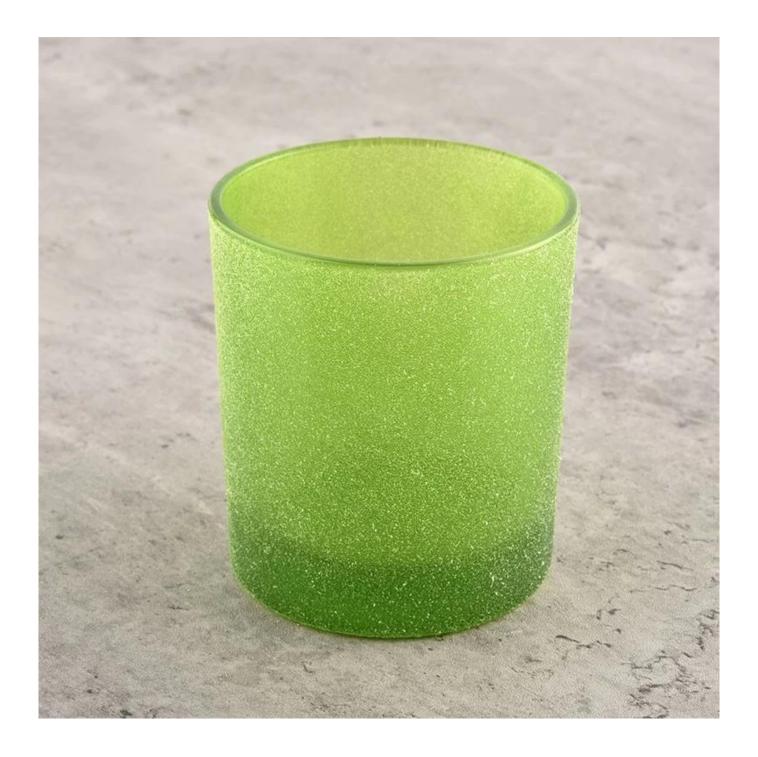

## Heat resistant green scented candle glass holder candle jar

Sunny Glassware can not only perform OEM/ODM orders, but also help many

brands from concept design to actual proudcts.

Focusing on luxury fragrance products in the latest 10 years, <u>Sunny Glassware</u> is the supplier of 80% fragrance brands in the United States.

## **Product description**

| product<br>name      | Heat resistant green scented candle glass holder candle jar                                                             |
|----------------------|-------------------------------------------------------------------------------------------------------------------------|
| Sample time          | <ul><li>1. 5 days if there is glass shape and size</li><li>2. 15 days, if you need new shapes and sizes glass</li></ul> |
| Measure              | Item No.:SGHL21121544 Top dia: 80mm Bottom dia: 74mm Height: 90mm Weight: 290g Capacity: 300ml                          |
| Packing              | Normal packing,Individual gift box, PVC box, window box, color box, white box, etc                                      |
| <b>Delivery time</b> | Within 35 days after the sample and order confirmed                                                                     |
| Payment term         | 30% deposit by T/T in advance and the balance against the copy of B/L                                                   |
| Shipment             | By sea,by air,by Express and your shipping agent is acceptable                                                          |
| Usage<br>Occasion    | Home decor,Wedding Decoration,Wedding Favors,Decoration enhancement,                                                    |

This glass candle jar can be used not only for weddings/various holidays/farmhouse parties/Christmas/Valentine's Day/Halloween/Thanksgiving Day, they can also be a great home decor. The soft light can add a warm & romantic atmosphere and can be used multiple times in various situations.