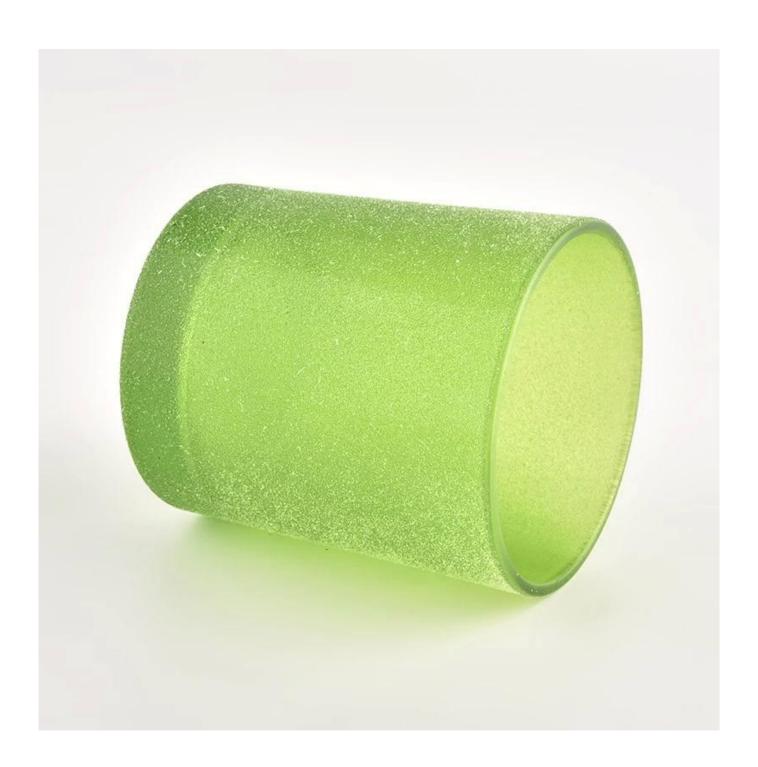

## **Product description**

| product<br>name      | Heat resistant green scented candle glass holder candle jar                                                             |
|----------------------|-------------------------------------------------------------------------------------------------------------------------|
| Sample time          | <ul><li>1. 5 days if there is glass shape and size</li><li>2. 15 days, if you need new shapes and sizes glass</li></ul> |
| Measure              | Item No.:SGHL21121544 Top dia: 80mm Bottom dia: 74mm Height: 90mm Weight: 290g Capacity: 300ml                          |
| Packing              | Normal packing,Individual gift box, PVC box, window box, color box, white box, etc                                      |
| <b>Delivery time</b> | Within 35 days after the sample and order confirmed                                                                     |
| Payment term         | 30% deposit by T/T in advance and the balance against the copy of B/L                                                   |
| Shipment             | By sea,by air,by Express and your shipping agent is acceptable                                                          |
| Usage<br>Occasion    | Home decor,Wedding Decoration,Wedding Favors,Decoration enhancement,                                                    |