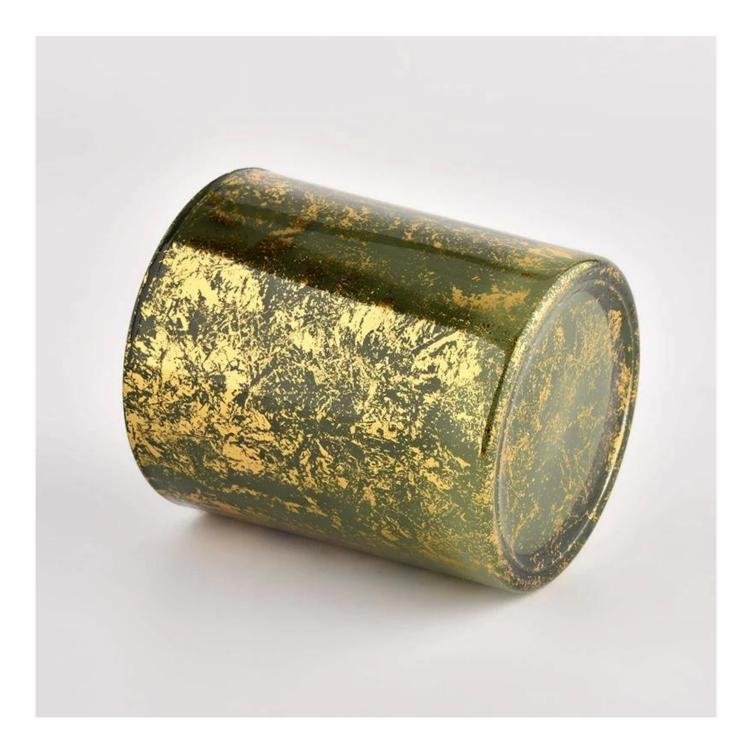

High quality gold green glass candle vessel luxury candle Jar with Gift Box

Award-winning team of designers has won the trust of many upscale brands like NEST Fragrance. The talented design team is unmatched in China.

### **Product description**

| product<br>name      | High quality gold green glass candle vessel luxury candle Jar with Gift Box                                          |  |  |  |
|----------------------|----------------------------------------------------------------------------------------------------------------------|--|--|--|
| Sample time          | <ol> <li>5 days if there is glass shape and size</li> <li>15 days, if you need new shapes and sizes glass</li> </ol> |  |  |  |
| Measure              | Item No.:SGHL21112609<br>Top dia:80mm<br>Bottom dia:74mm<br>Height:90mm<br>Weight:303g<br>Capacity:290ml             |  |  |  |
| Packing              | Normal packing,Individual gift box, PVC box, window box, color box, white box, etc                                   |  |  |  |
| <b>Delivery time</b> | Within 35 days after the sample and order confirmed                                                                  |  |  |  |
| Payment term         | Payment term 30% deposit by T/T in advance and the balance against the copy of B/L                                   |  |  |  |
| Shipment             | By sea,by air,by Express and your shipping agent is acceptable                                                       |  |  |  |
| Usage<br>Occasion    | Home decor,Wedding Decoration,Wedding Favors,Decoration enhancement,                                                 |  |  |  |