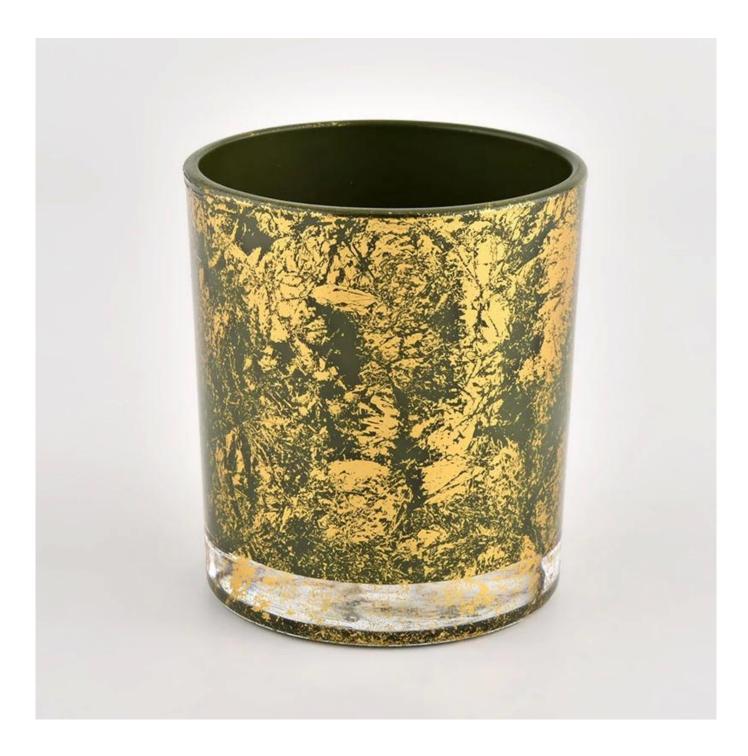

High quality gold green glass candle vessel luxury candle Jar with Gift Box

Award-winning team of designers has won the trust of many upscale brands like NEST Fragrance. The talented design team is unmatched in China.

### **Product description**

| product<br>name      | High quality gold green glass candle vessel luxury candle Jar with Gift Box                                          |  |  |  |
|----------------------|----------------------------------------------------------------------------------------------------------------------|--|--|--|
| Sample time          | <ol> <li>5 days if there is glass shape and size</li> <li>15 days, if you need new shapes and sizes glass</li> </ol> |  |  |  |
| Measure              | Item No.:SGHL21112609<br>Top dia:80mm<br>Bottom dia:74mm<br>Height:90mm<br>Weight:303g<br>Capacity:290ml             |  |  |  |
| Packing              | Normal packing,Individual gift box, PVC box, window box, color box, white box, etc                                   |  |  |  |
| <b>Delivery time</b> | Within 35 days after the sample and order confirmed                                                                  |  |  |  |
| Payment term         | Payment term 30% deposit by T/T in advance and the balance against the copy of B/L                                   |  |  |  |
| Shipment             | By sea,by air,by Express and your shipping agent is acceptable                                                       |  |  |  |
| Usage<br>Occasion    | Home decor,Wedding Decoration,Wedding Favors,Decoration enhancement,                                                 |  |  |  |