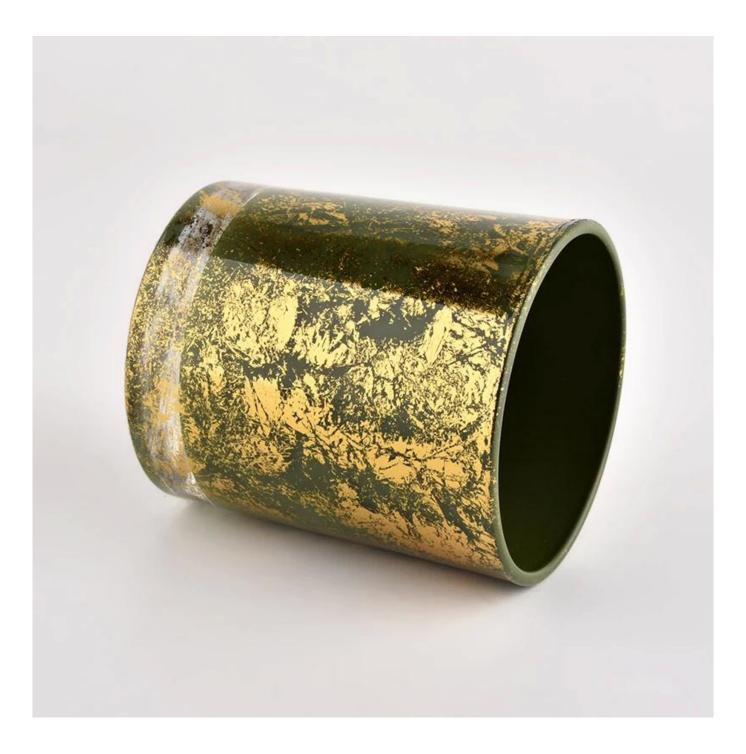

High quality gold green glass candle vessel luxury candle Jar with Gift Box

Award-winning team of designers has won the trust of many upscale brands like NEST Fragrance. The talented design team is unmatched in China.

### **Product description**

| product<br>name      | High quality gold green glass candle vessel luxury candle Jar with Gift Box                                          |  |  |  |
|----------------------|----------------------------------------------------------------------------------------------------------------------|--|--|--|
| Sample time          | <ol> <li>5 days if there is glass shape and size</li> <li>15 days, if you need new shapes and sizes glass</li> </ol> |  |  |  |
| Measure              | Item No.:SGHL21112609<br>Top dia:80mm<br>Bottom dia:74mm<br>Height:90mm<br>Weight:303g<br>Capacity:290ml             |  |  |  |
| Packing              | Normal packing,Individual gift box, PVC box, window box, color box, white box, etc                                   |  |  |  |
| <b>Delivery time</b> | Within 35 days after the sample and order confirmed                                                                  |  |  |  |
| Payment term         | Payment term 30% deposit by T/T in advance and the balance against the copy of B/L                                   |  |  |  |
| Shipment             | By sea,by air,by Express and your shipping agent is acceptable                                                       |  |  |  |
| Usage<br>Occasion    | Home decor,Wedding Decoration,Wedding Favors,Decoration enhancement,                                                 |  |  |  |