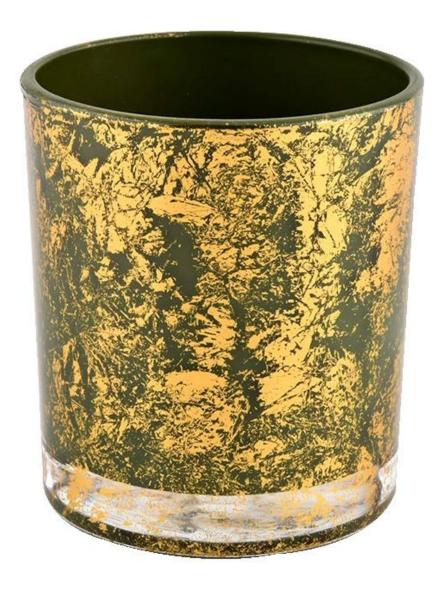

High quality gold green glass candle vessel luxury candle Jar with Gift Box

Award-winning team of designers has won the trust of many upscale brands like NEST Fragrance. The talented design team is unmatched in China.

### **Product description**

| product<br>name      | High quality gold green glass candle vessel luxury candle Jar with Gift Box                                          |  |  |  |
|----------------------|----------------------------------------------------------------------------------------------------------------------|--|--|--|
| Sample time          | <ol> <li>5 days if there is glass shape and size</li> <li>15 days, if you need new shapes and sizes glass</li> </ol> |  |  |  |
| Measure              | Item No.:SGHL21112609<br>Top dia:80mm<br>Bottom dia:74mm<br>Height:90mm<br>Weight:303g<br>Capacity:290ml             |  |  |  |
| Packing              | Normal packing,Individual gift box, PVC box, window box, color box, white box, etc                                   |  |  |  |
| <b>Delivery time</b> | Within 35 days after the sample and order confirmed                                                                  |  |  |  |
| Payment term         | Payment term 30% deposit by T/T in advance and the balance against the copy of B/L                                   |  |  |  |
| Shipment             | By sea,by air,by Express and your shipping agent is acceptable                                                       |  |  |  |
| Usage<br>Occasion    | Home decor,Wedding Decoration,Wedding Favors,Decoration enhancement,                                                 |  |  |  |