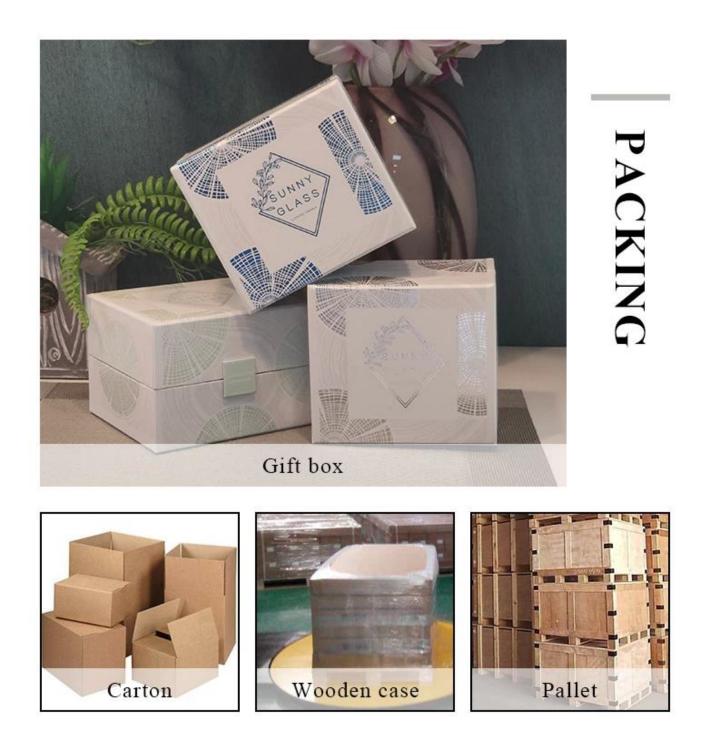

### **Product description**

| product<br>name      | High quality gold green glass candle vessel luxury candle Jar with Gift Box                                          |  |  |  |
|----------------------|----------------------------------------------------------------------------------------------------------------------|--|--|--|
| Sample time          | <ol> <li>5 days if there is glass shape and size</li> <li>15 days, if you need new shapes and sizes glass</li> </ol> |  |  |  |
| Measure              | Item No.:SGHL21112609<br>Top dia:80mm<br>Bottom dia:74mm<br>Height:90mm<br>Weight:303g<br>Capacity:290ml             |  |  |  |
| Packing              | Normal packing,Individual gift box, PVC box, window box, color box, white box, etc                                   |  |  |  |
| <b>Delivery time</b> | Within 35 days after the sample and order confirmed                                                                  |  |  |  |
| Payment term         | Payment term 30% deposit by T/T in advance and the balance against the copy of B/L                                   |  |  |  |
| Shipment             | By sea,by air,by Express and your shipping agent is acceptable                                                       |  |  |  |
| Usage<br>Occasion    | Home decor,Wedding Decoration,Wedding Favors,Decoration enhancement,                                                 |  |  |  |