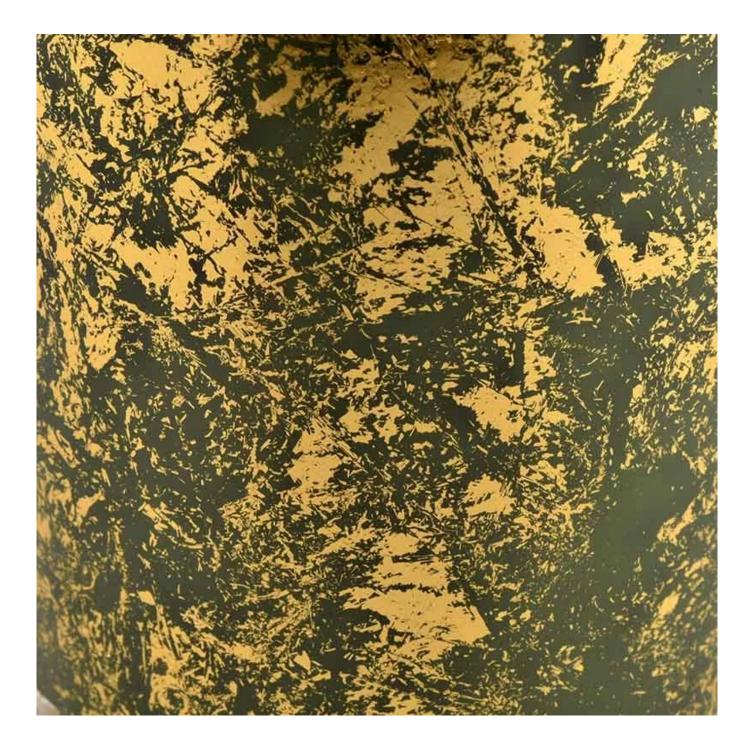

High quality gold green glass candle vessel luxury candle Jar with Gift Box

Award-winning team of designers has won the trust of many upscale brands like NEST Fragrance. The talented design team is unmatched in China.

### **Product description**

| product<br>name      | High quality gold green glass candle vessel luxury candle Jar with Gift Box                                          |  |  |  |
|----------------------|----------------------------------------------------------------------------------------------------------------------|--|--|--|
| Sample time          | <ol> <li>5 days if there is glass shape and size</li> <li>15 days, if you need new shapes and sizes glass</li> </ol> |  |  |  |
| Measure              | Item No.:SGHL21112609<br>Top dia:80mm<br>Bottom dia:74mm<br>Height:90mm<br>Weight:303g<br>Capacity:290ml             |  |  |  |
| Packing              | Normal packing,Individual gift box, PVC box, window box, color box, white box, etc                                   |  |  |  |
| <b>Delivery time</b> | Within 35 days after the sample and order confirmed                                                                  |  |  |  |
| Payment term         | Payment term 30% deposit by T/T in advance and the balance against the copy of B/L                                   |  |  |  |
| Shipment             | By sea,by air,by Express and your shipping agent is acceptable                                                       |  |  |  |
| Usage<br>Occasion    | Home decor,Wedding Decoration,Wedding Favors,Decoration enhancement,                                                 |  |  |  |