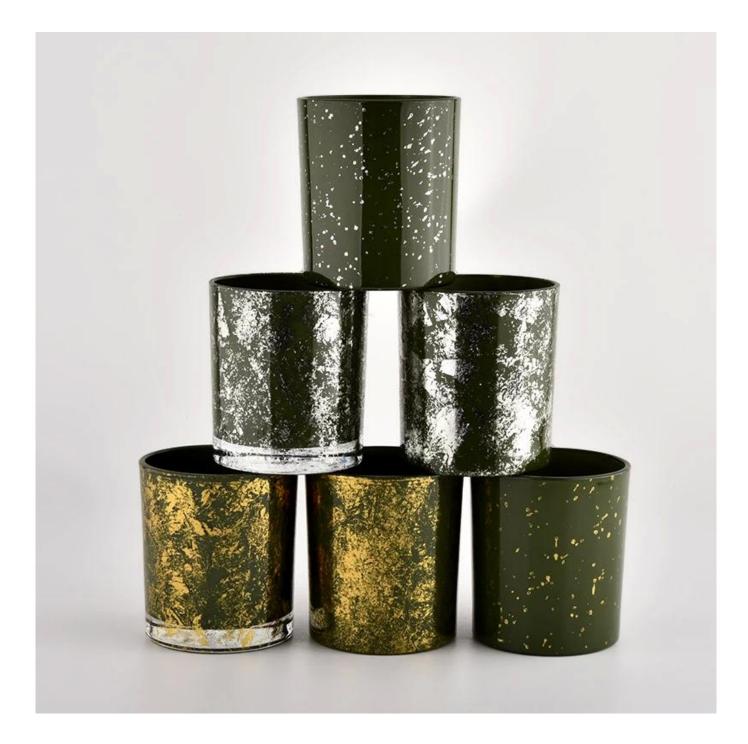

High quality gold green glass candle vessel luxury candle Jar with Gift Box

Award-winning team of designers has won the trust of many upscale brands like NEST Fragrance. The talented design team is unmatched in China.

### **Product description**

| product<br>name      | High quality gold green glass candle vessel luxury candle Jar with Gift Box                                          |  |  |  |
|----------------------|----------------------------------------------------------------------------------------------------------------------|--|--|--|
| Sample time          | <ol> <li>5 days if there is glass shape and size</li> <li>15 days, if you need new shapes and sizes glass</li> </ol> |  |  |  |
| Measure              | Item No.:SGHL21112609<br>Top dia:80mm<br>Bottom dia:74mm<br>Height:90mm<br>Weight:303g<br>Capacity:290ml             |  |  |  |
| Packing              | Normal packing,Individual gift box, PVC box, window box, color box, white box, etc                                   |  |  |  |
| <b>Delivery time</b> | Within 35 days after the sample and order confirmed                                                                  |  |  |  |
| Payment term         | Payment term 30% deposit by T/T in advance and the balance against the copy of B/L                                   |  |  |  |
| Shipment             | By sea,by air,by Express and your shipping agent is acceptable                                                       |  |  |  |
| Usage<br>Occasion    | Home decor,Wedding Decoration,Wedding Favors,Decoration enhancement,                                                 |  |  |  |