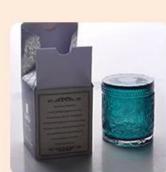

**Product Description** 

| Item | 88x80x100 mm<br>400ml pour 10-11 oz wax<br>Manufacturing: machine made<br>Sampling time: 5 ~ 7 days after confirmation |
|------|------------------------------------------------------------------------------------------------------------------------|
|      | MOQ: 5000 pcs                                                                                                          |

### **Product Pictures**

**Process Craft** 