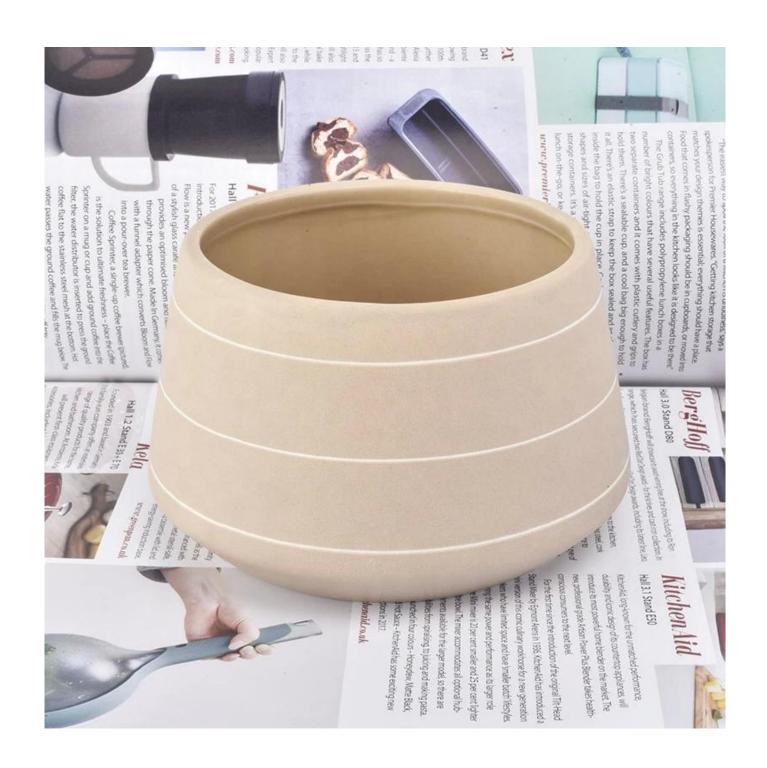

| product name  | Home decoration Frosted copper candle container                                                  |  |  |
|---------------|--------------------------------------------------------------------------------------------------|--|--|
| Sample time   | 5 days if at exist shaped and size of ceramic     1. 5 days if need new shape or size of ceramic |  |  |
| Measure(mm)   | Top dia: 110mm Bottom dia: 135mm Height: 86mm Weight: 308g Capacity: 680ml                       |  |  |
| Packing       | Normal packing, Individual gift box, PVC box, window box, color box, white box, etc              |  |  |
| Delivery time | Within 55 days after the sample and order confirmed                                              |  |  |
| Payment term  | 30% deposit by T/T in advance and the balance against the copy of B/L                            |  |  |
| Shipment      | By sea,by air,by Express and your shipping agent is acceptable                                   |  |  |