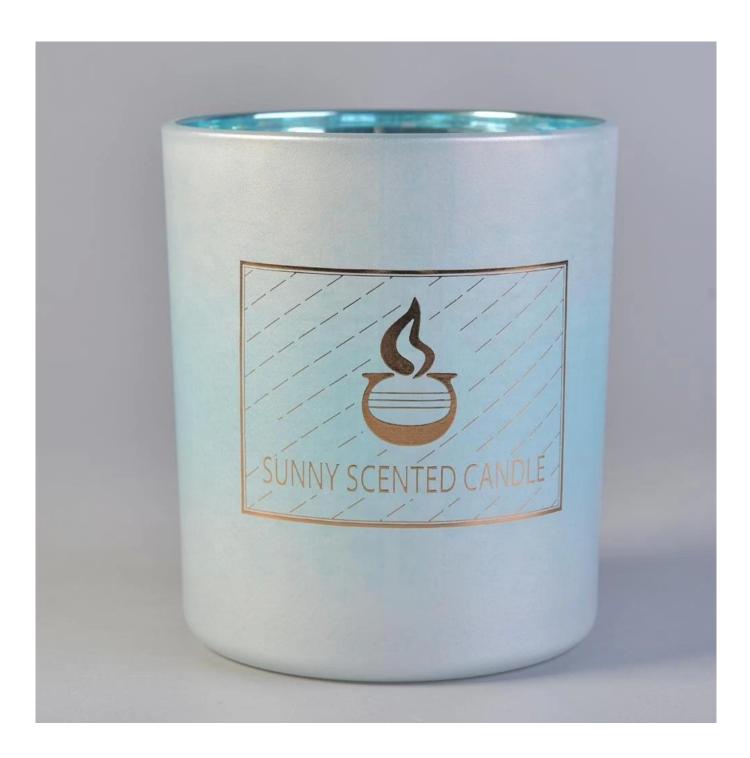

# death

| Product name         | Home decoration cylinder matte color glass candle jar                  |
|----------------------|------------------------------------------------------------------------|
| Decorations          | electroplating copper/gold color on the glass candle holders           |
| Sample lead time     | 5 days if at exist shaped and size of glass bottles                    |
|                      | 15~30 days for new shape or size of glass diffuser bottles             |
| Production lead time | 35~50 days after the sample and order confirmed                        |
| OEM/ODM order        | We could create new mold for your own design                           |
|                      | Moreover,we could design for you by your own idea to be a real product |