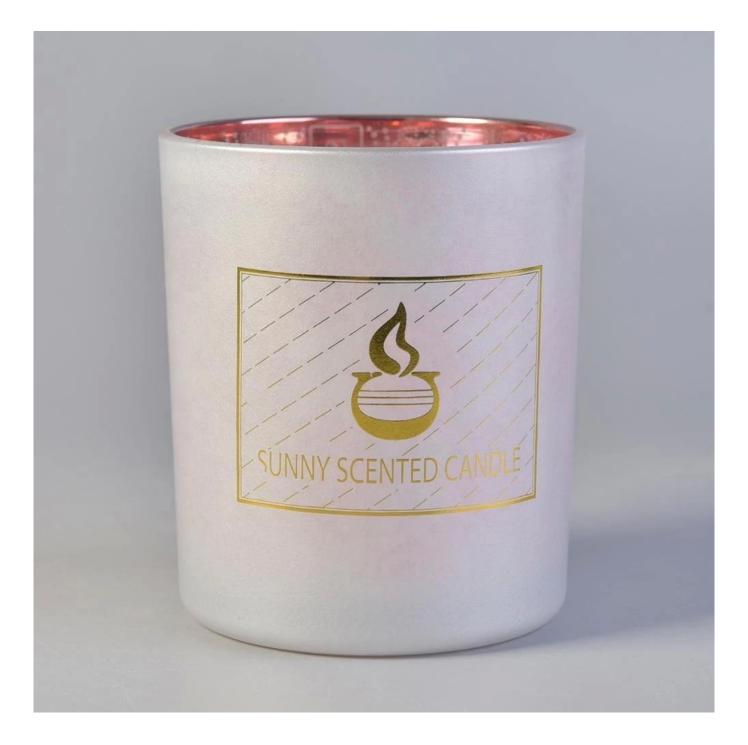

# death

| Product name         | Home decoration cylinder matte color glass candle jar                  |
|----------------------|------------------------------------------------------------------------|
| Decorations          | electroplating copper/gold color on the glass candle holders           |
| Sample lead time     | 5 days if at exist shaped and size of glass bottles                    |
|                      | 15~30 days for new shape or size of glass diffuser bottles             |
| Production lead time | 35~50 days after the sample and order confirmed                        |
| OEM/ODM order        | We could create new mold for your own design                           |
|                      | Moreover,we could design for you by your own idea to be a real product |