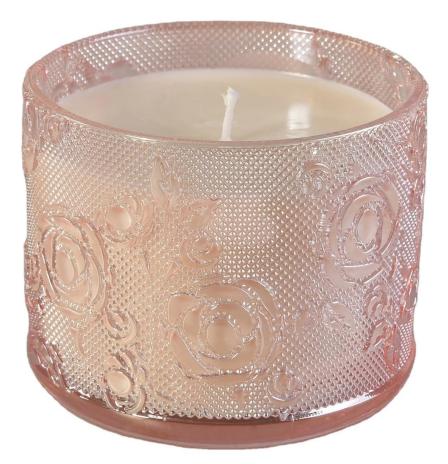

### death

| Product name         | Home decoration rose luxury votive glass candle holders                               |
|----------------------|---------------------------------------------------------------------------------------|
| Decorations          | Custom color on the glass candle holders                                              |
| Sample lead time     | 5 days if at exist shaped and size of glass bottles                                   |
|                      | 15~30 days for new shape or size of glass diffuser bottles                            |
| Production lead time | 35~50 days after the sample and order confirmed                                       |
| OEM/ODM order        | We could create new mold for your own design                                          |
|                      | Moreover, we could design for you by your own idea to be a real product               |
| Inspection           | Inspect the goods by AQL standard which has extra inspect steps                       |
|                      | Accept third party inspection                                                         |
| Payment terms        | 30% deposit by T/T in advance and the balance against the copy of B/L                 |
| Shipment             | By sea,by air,by Express and your shipping agent is acceptable                        |
|                      | We have own logistic company Sunny Worldwide to provide you sea& air freight shipment |