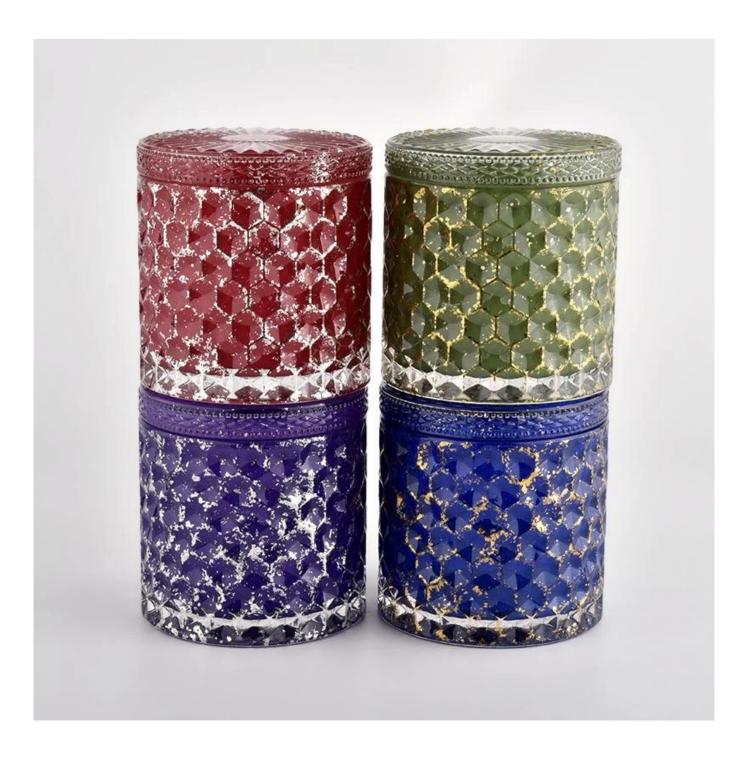

Home purple with lids glass candleholders custom empty candle vessels

Award-winning team of designers has won the trust of many upscale brands like NEST Fragrance. The talented design team is unmatched in China.

### **Product description**

| product<br>name      | Home purple with lids glass candleholders custom empty candle vessels                                                |  |  |  |
|----------------------|----------------------------------------------------------------------------------------------------------------------|--|--|--|
| Sample time          | <ol> <li>5 days if there is glass shape and size</li> <li>15 days, if you need new shapes and sizes glass</li> </ol> |  |  |  |
| Measure              | Item No.:SGHL21112604<br>Top dia.: 99mm<br>Bottom dia.: 99mm<br>Height: 90mm<br>Capacity: 440ml<br>Weight: 525g      |  |  |  |
| Packing              | Normal packing,Individual gift box, PVC box, window box, color box, white box, etc                                   |  |  |  |
| <b>Delivery time</b> | Within 35 days after the sample and order confirmed                                                                  |  |  |  |
| Payment term         | Payment term 30% deposit by T/T in advance and the balance against the copy of B/L                                   |  |  |  |
| Shipment             | By sea,by air,by Express and your shipping agent is acceptable                                                       |  |  |  |
| Usage<br>Occasion    | Home decor,Wedding Decoration,Wedding Favors,Decoration enhancement,                                                 |  |  |  |