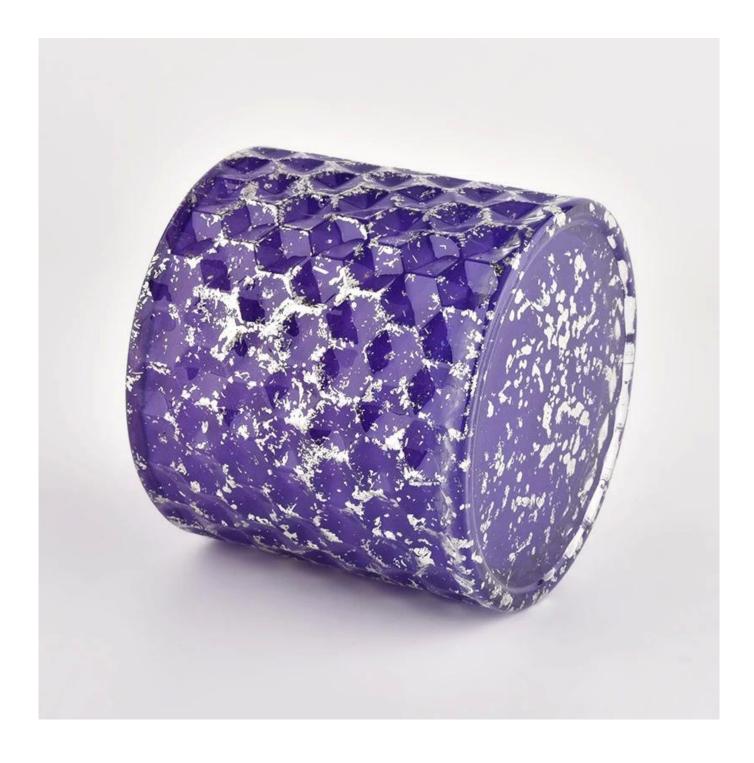

Home purple with lids glass candleholders custom empty candle vessels

Award-winning team of designers has won the trust of many upscale brands like NEST Fragrance. The talented design team is unmatched in China.

### **Product description**

| product<br>name      | Home purple with lids glass candleholders custom empty candle vessels                                                |  |  |  |
|----------------------|----------------------------------------------------------------------------------------------------------------------|--|--|--|
| Sample time          | <ol> <li>5 days if there is glass shape and size</li> <li>15 days, if you need new shapes and sizes glass</li> </ol> |  |  |  |
| Measure              | Item No.:SGHL21112604<br>Top dia.: 99mm<br>Bottom dia.: 99mm<br>Height: 90mm<br>Capacity: 440ml<br>Weight: 525g      |  |  |  |
| Packing              | Normal packing,Individual gift box, PVC box, window box, color box, white box, etc                                   |  |  |  |
| <b>Delivery time</b> | Within 35 days after the sample and order confirmed                                                                  |  |  |  |
| Payment term         | Payment term 30% deposit by T/T in advance and the balance against the copy of B/L                                   |  |  |  |
| Shipment             | By sea,by air,by Express and your shipping agent is acceptable                                                       |  |  |  |
| Usage<br>Occasion    | Home decor,Wedding Decoration,Wedding Favors,Decoration enhancement,                                                 |  |  |  |