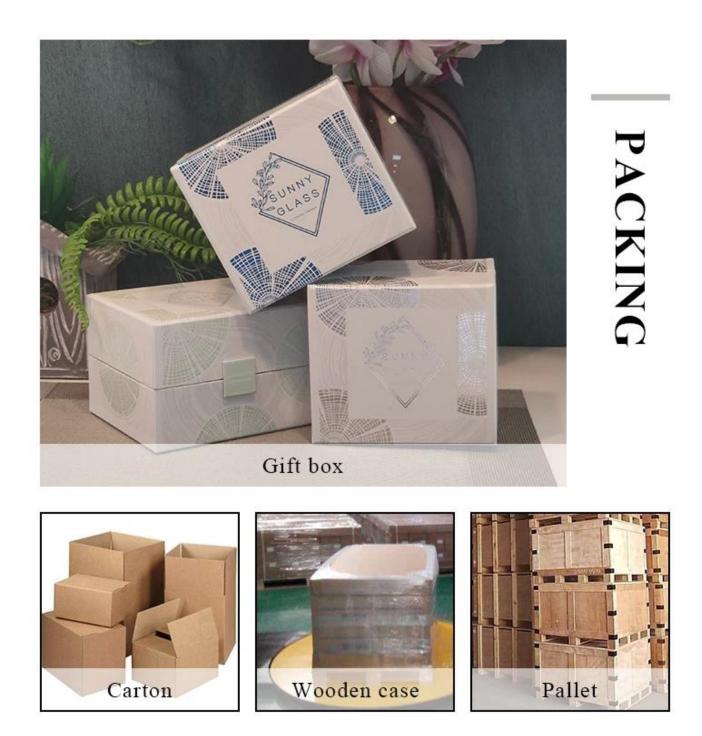

### **Product description**

| product<br>name      | Home purple with lids glass candleholders custom empty candle vessels                                                |  |  |  |
|----------------------|----------------------------------------------------------------------------------------------------------------------|--|--|--|
| Sample time          | <ol> <li>5 days if there is glass shape and size</li> <li>15 days, if you need new shapes and sizes glass</li> </ol> |  |  |  |
| Measure              | Item No.:SGHL21112604<br>Top dia.: 99mm<br>Bottom dia.: 99mm<br>Height: 90mm<br>Capacity: 440ml<br>Weight: 525g      |  |  |  |
| Packing              | Normal packing,Individual gift box, PVC box, window box, color box, white box, etc                                   |  |  |  |
| <b>Delivery time</b> | Within 35 days after the sample and order confirmed                                                                  |  |  |  |
| Payment term         | Payment term 30% deposit by T/T in advance and the balance against the copy of B/L                                   |  |  |  |
| Shipment             | By sea,by air,by Express and your shipping agent is acceptable                                                       |  |  |  |
| Usage<br>Occasion    | Home decor,Wedding Decoration,Wedding Favors,Decoration enhancement,                                                 |  |  |  |