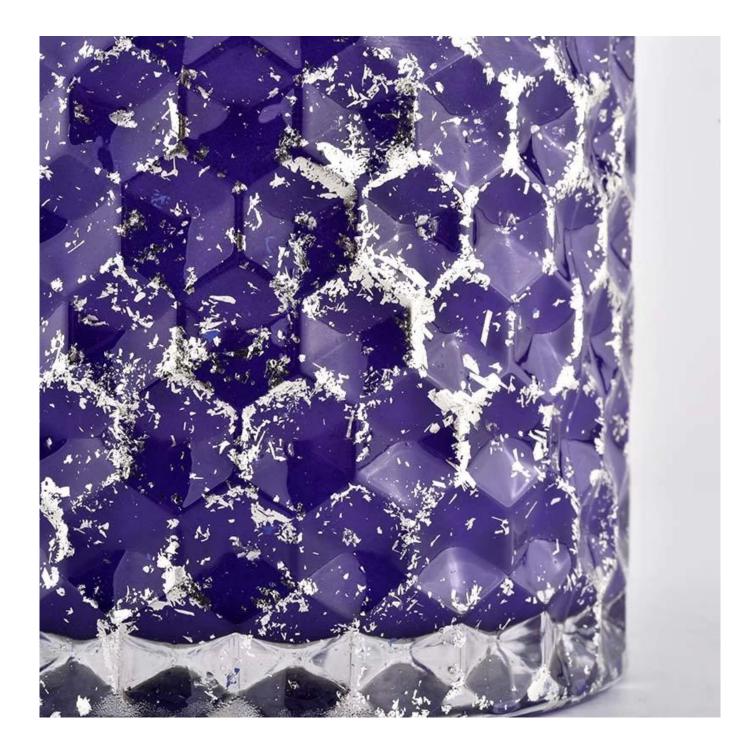

Home purple with lids glass candleholders custom empty candle vessels

Award-winning team of designers has won the trust of many upscale brands like NEST Fragrance. The talented design team is unmatched in China.

### **Product description**

| product<br>name      | Home purple with lids glass candleholders custom empty candle vessels                                                |  |  |  |
|----------------------|----------------------------------------------------------------------------------------------------------------------|--|--|--|
| Sample time          | <ol> <li>5 days if there is glass shape and size</li> <li>15 days, if you need new shapes and sizes glass</li> </ol> |  |  |  |
| Measure              | Item No.:SGHL21112604<br>Top dia.: 99mm<br>Bottom dia.: 99mm<br>Height: 90mm<br>Capacity: 440ml<br>Weight: 525g      |  |  |  |
| Packing              | Normal packing,Individual gift box, PVC box, window box, color box, white box, etc                                   |  |  |  |
| <b>Delivery time</b> | Within 35 days after the sample and order confirmed                                                                  |  |  |  |
| Payment term         | Payment term 30% deposit by T/T in advance and the balance against the copy of B/L                                   |  |  |  |
| Shipment             | By sea,by air,by Express and your shipping agent is acceptable                                                       |  |  |  |
| Usage<br>Occasion    | Home decor,Wedding Decoration,Wedding Favors,Decoration enhancement,                                                 |  |  |  |