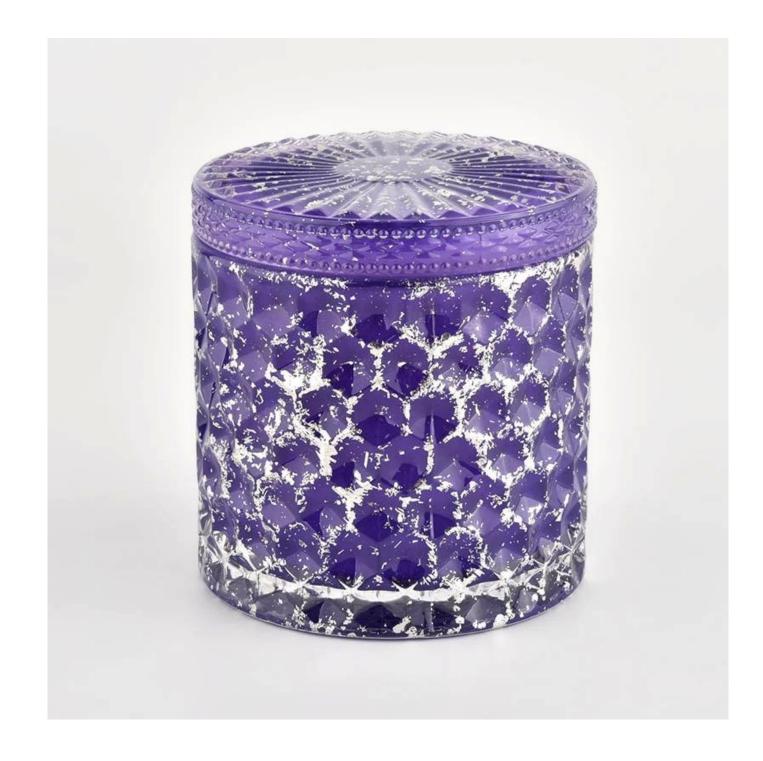

Home purple with lids glass candleholders custom empty candle vessels

Award-winning team of designers has won the trust of many upscale brands like NEST Fragrance. The talented design team is unmatched in China.

### **Product description**

| product<br>name      | Home purple with lids glass candleholders custom empty candle vessels                                                |  |  |  |
|----------------------|----------------------------------------------------------------------------------------------------------------------|--|--|--|
| Sample time          | <ol> <li>5 days if there is glass shape and size</li> <li>15 days, if you need new shapes and sizes glass</li> </ol> |  |  |  |
| Measure              | Item No.:SGHL21112604<br>Top dia.: 99mm<br>Bottom dia.: 99mm<br>Height: 90mm<br>Capacity: 440ml<br>Weight: 525g      |  |  |  |
| Packing              | Normal packing,Individual gift box, PVC box, window box, color box, white box, etc                                   |  |  |  |
| <b>Delivery time</b> | Within 35 days after the sample and order confirmed                                                                  |  |  |  |
| Payment term         | Payment term 30% deposit by T/T in advance and the balance against the copy of B/L                                   |  |  |  |
| Shipment             | By sea,by air,by Express and your shipping agent is acceptable                                                       |  |  |  |
| Usage<br>Occasion    | Home decor,Wedding Decoration,Wedding Favors,Decoration enhancement,                                                 |  |  |  |