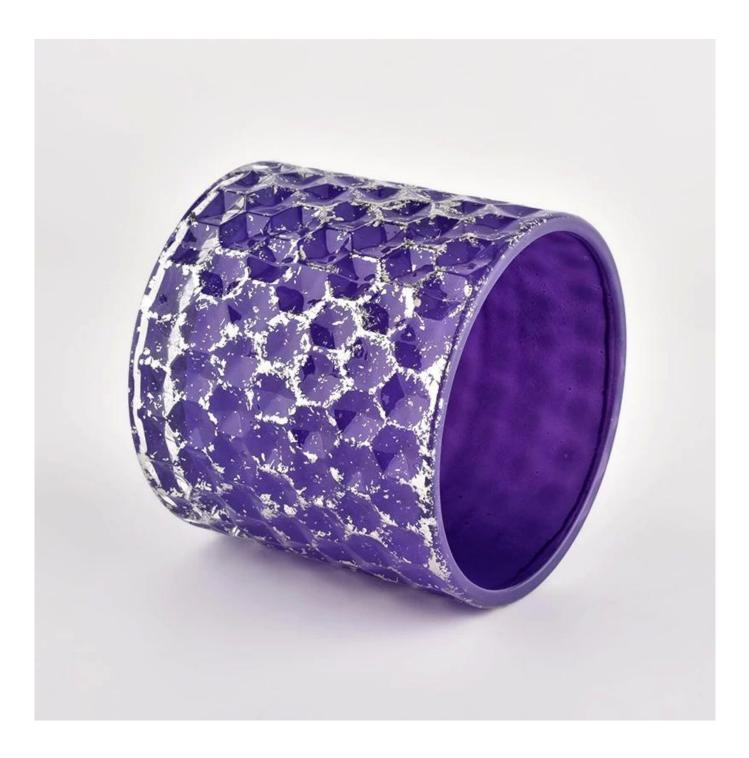

Home purple with lids glass candleholders custom empty candle vessels

Award-winning team of designers has won the trust of many upscale brands like NEST Fragrance. The talented design team is unmatched in China.

### **Product description**

| product<br>name      | Home purple with lids glass candleholders custom empty candle vessels                                                |  |  |  |
|----------------------|----------------------------------------------------------------------------------------------------------------------|--|--|--|
| Sample time          | <ol> <li>5 days if there is glass shape and size</li> <li>15 days, if you need new shapes and sizes glass</li> </ol> |  |  |  |
| Measure              | Item No.:SGHL21112604<br>Top dia.: 99mm<br>Bottom dia.: 99mm<br>Height: 90mm<br>Capacity: 440ml<br>Weight: 525g      |  |  |  |
| Packing              | Normal packing,Individual gift box, PVC box, window box, color box, white box, etc                                   |  |  |  |
| <b>Delivery time</b> | Within 35 days after the sample and order confirmed                                                                  |  |  |  |
| Payment term         | Payment term 30% deposit by T/T in advance and the balance against the copy of B/L                                   |  |  |  |
| Shipment             | By sea,by air,by Express and your shipping agent is acceptable                                                       |  |  |  |
| Usage<br>Occasion    | Home decor,Wedding Decoration,Wedding Favors,Decoration enhancement,                                                 |  |  |  |