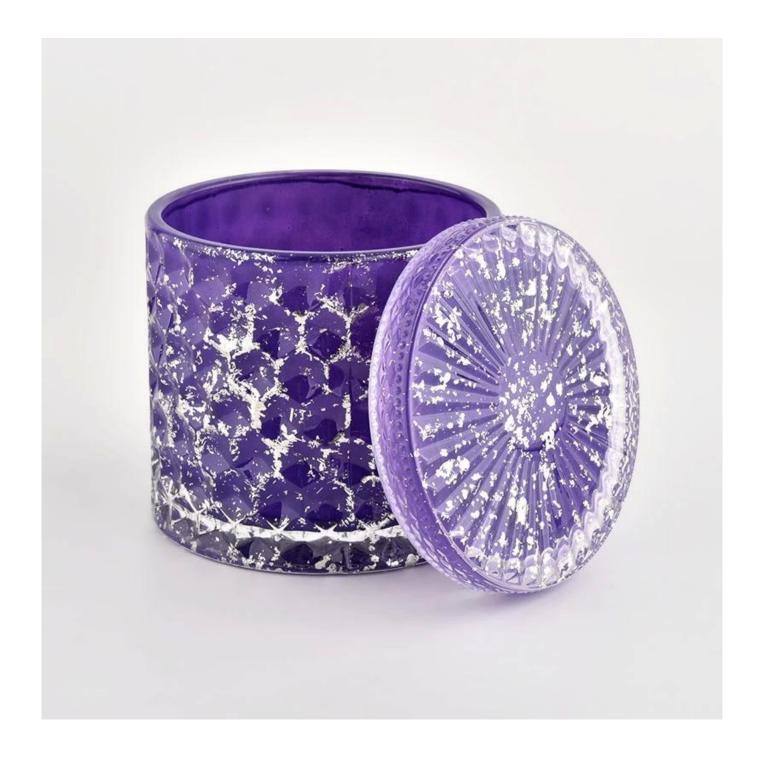

Home purple with lids glass candleholders custom empty candle vessels

Award-winning team of designers has won the trust of many upscale brands like NEST Fragrance. The talented design team is unmatched in China.

### **Product description**

| product<br>name      | Home purple with lids glass candleholders custom empty candle vessels                                                |  |  |  |
|----------------------|----------------------------------------------------------------------------------------------------------------------|--|--|--|
| Sample time          | <ol> <li>5 days if there is glass shape and size</li> <li>15 days, if you need new shapes and sizes glass</li> </ol> |  |  |  |
| Measure              | Item No.:SGHL21112604<br>Top dia.: 99mm<br>Bottom dia.: 99mm<br>Height: 90mm<br>Capacity: 440ml<br>Weight: 525g      |  |  |  |
| Packing              | Normal packing,Individual gift box, PVC box, window box, color box, white box, etc                                   |  |  |  |
| <b>Delivery time</b> | Within 35 days after the sample and order confirmed                                                                  |  |  |  |
| Payment term         | Payment term 30% deposit by T/T in advance and the balance against the copy of B/L                                   |  |  |  |
| Shipment             | By sea,by air,by Express and your shipping agent is acceptable                                                       |  |  |  |
| Usage<br>Occasion    | Home decor,Wedding Decoration,Wedding Favors,Decoration enhancement,                                                 |  |  |  |