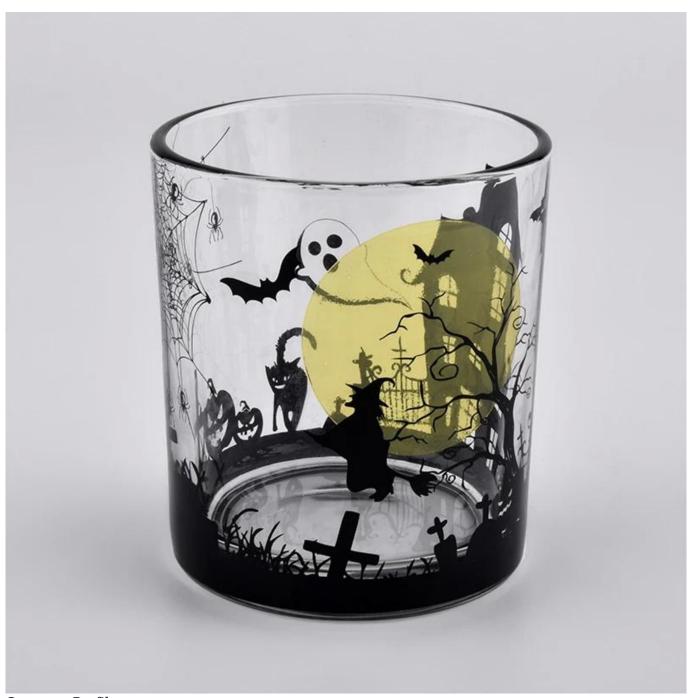

**Product Description** 

Highlight:

Hot sales brown vintage empty handmade candle ceramic holders 8oz 10oz 12oz This type cylinder tealight candle jar is so suitable for festival and home decoration

Advantages: