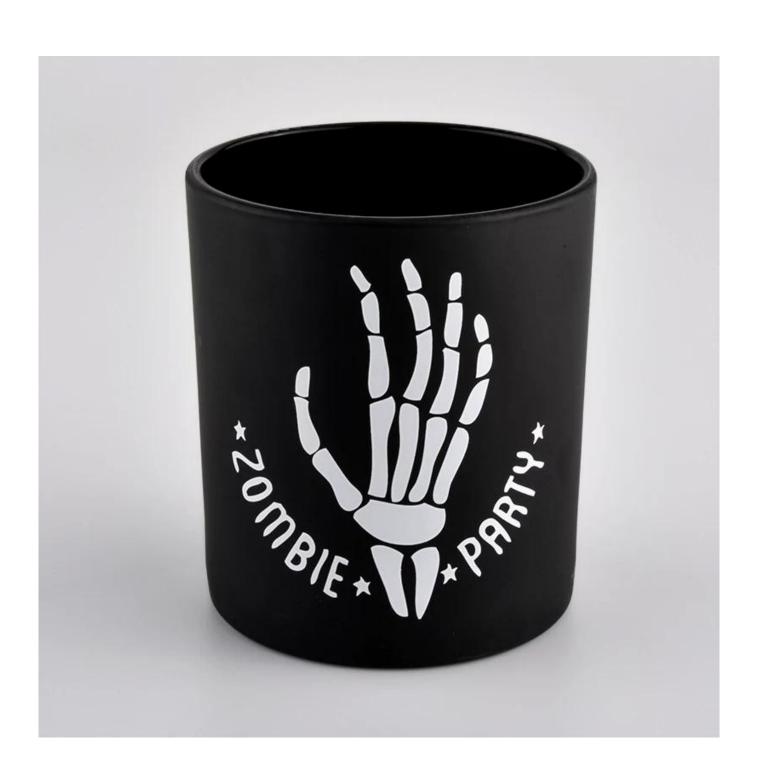

**Product Description** 

Highlight:

Hot sales brown vintage empty handmade candle ceramic holders 8oz 10oz 12oz This type cylinder tealight candle jar is so suitable for festival and home decoration

Advantages:

Focusing on luxury fragrance products in the latest 10 years, Sunny Glassware is the supplier of 80% fragrance brands in the

United States. Specification

Specification Top Dia□100mm Bottom Dia□52mm Height□97mm Weght□460g Capacity:340ml