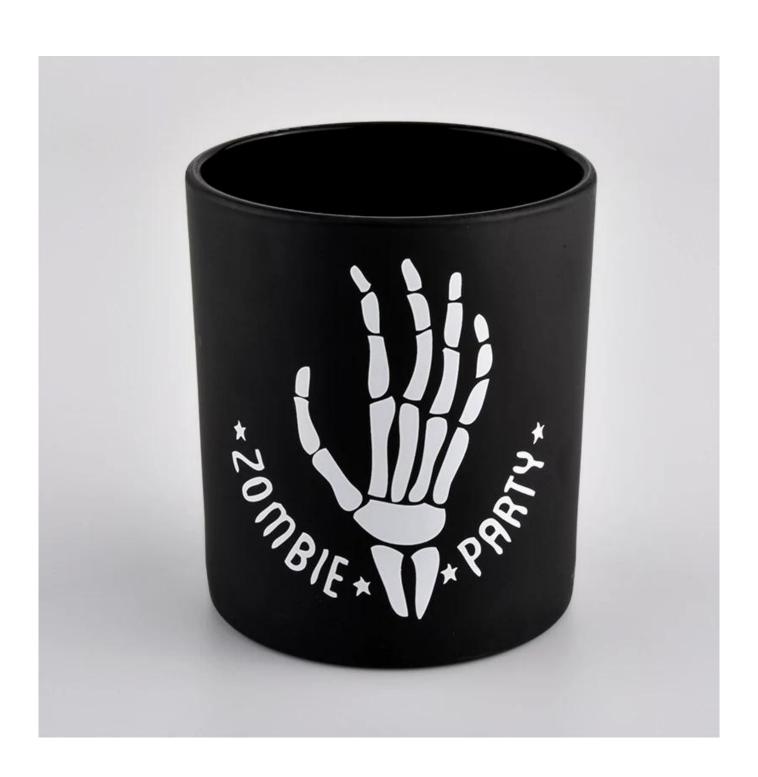

**Product Description** 

Highlight:

In bulk antique votive candle ceramic jar 12oz 10oz

This type cylinder tealight candle jar is so suitable for festival and home decoration

Advantages:

Focusing on luxury fragrance products in the latest 10 years, Sunny Glassware is the supplier of 80% fragrance brands in the