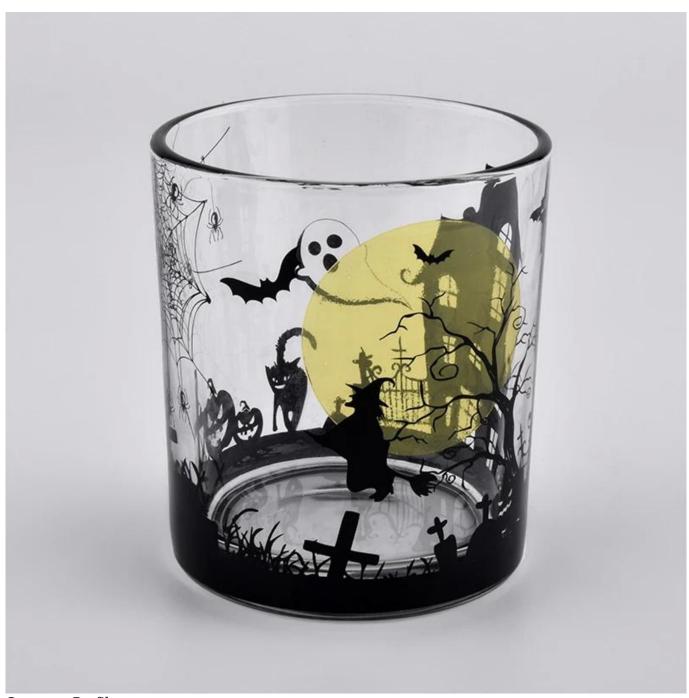

**Product Description** 

Highlight:

In bulk antique votive candle ceramic jar 12oz 10oz

This type cylinder tealight candle jar is so suitable for festival and home decoration

Advantages:

Focusing on luxury fragrance products in the latest 10 years, Sunny Glassware is the supplier of 80% fragrance brands in the