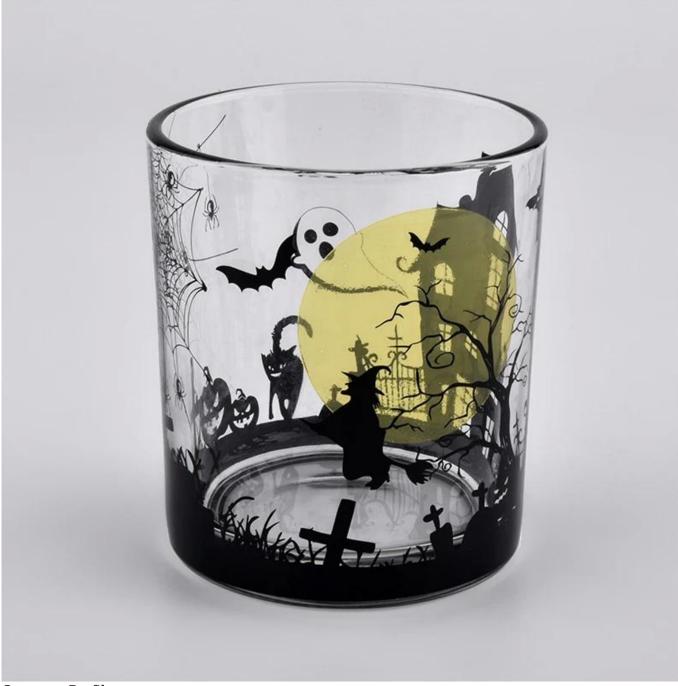

| Product Description<br>Highlight:<br>In bulk black luxury candle containers with lid<br>This type cylinder tealight candle jar is so suitable for festival and home decoration<br>Advantages: |                                                                                                                                                                     |
|-----------------------------------------------------------------------------------------------------------------------------------------------------------------------------------------------|---------------------------------------------------------------------------------------------------------------------------------------------------------------------|
| Focusing on luxury fragrance products in the latest 10 years, Sunny Glassware is the supplier of 80% fragrance brands in the                                                                  |                                                                                                                                                                     |
| United States.                                                                                                                                                                                |                                                                                                                                                                     |
| Specification                                                                                                                                                                                 |                                                                                                                                                                     |
| Specification                                                                                                                                                                                 | Top Dia: 81.5mm Bottom Dia: 80mm Height: 160mm (with cover) Height: 126mm<br>(without cover) Weight: 405g (with lid) Weight: 310g<br>(without cover) Capacity:460ml |
| Sample lead time                                                                                                                                                                              | 5 days if at exist shaped and size<br>15~30 days for new shape or size                                                                                              |
| OEM/ODM order                                                                                                                                                                                 | We could create new mold for your own design<br>Moreover,we could design for you by your own idea to be a real product                                              |
| Shipment                                                                                                                                                                                      | By sea,by air,by Express and your shipping agent is acceptable<br>We have own logistic company Sunny Worldwide to provide you sea& air freight<br>shipment          |
| Packing & Delivery                                                                                                                                                                            |                                                                                                                                                                     |