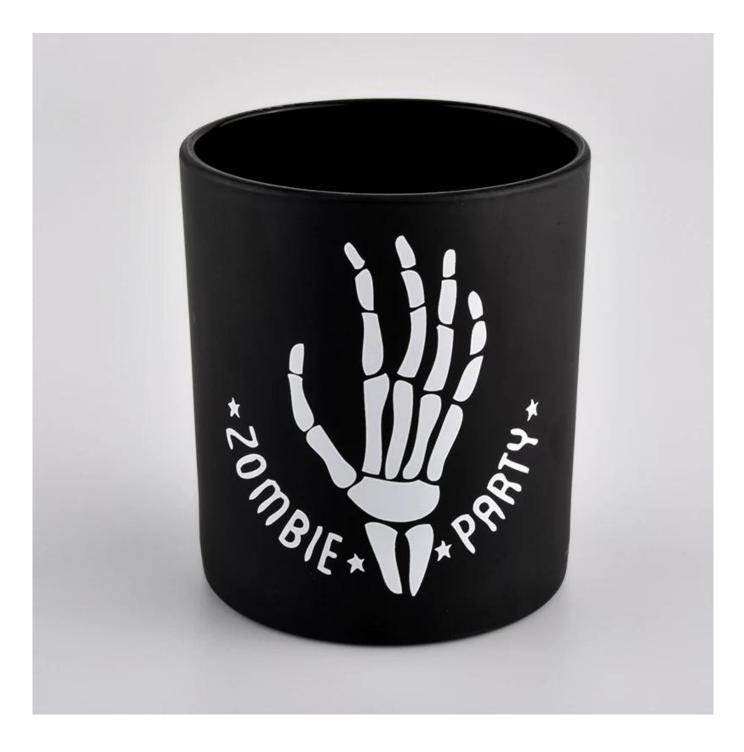

| Product Description<br>Highlight:<br>In bulk black luxury candle containers with lid<br>This type cylinder tealight candle jar is so suitable for festival and home decoration<br>Advantages: |                                                                                                                                                                     |
|-----------------------------------------------------------------------------------------------------------------------------------------------------------------------------------------------|---------------------------------------------------------------------------------------------------------------------------------------------------------------------|
| Focusing on luxury fragrance products in the latest 10 years, Sunny Glassware is the supplier of 80% fragrance brands in the                                                                  |                                                                                                                                                                     |
| United States.                                                                                                                                                                                |                                                                                                                                                                     |
| Specification                                                                                                                                                                                 |                                                                                                                                                                     |
| Specification                                                                                                                                                                                 | Top Dia: 81.5mm Bottom Dia: 80mm Height: 160mm (with cover) Height: 126mm<br>(without cover) Weight: 405g (with lid) Weight: 310g<br>(without cover) Capacity:460ml |
| Sample lead time                                                                                                                                                                              | 5 days if at exist shaped and size<br>15~30 days for new shape or size                                                                                              |
| OEM/ODM order                                                                                                                                                                                 | We could create new mold for your own design<br>Moreover,we could design for you by your own idea to be a real product                                              |
| Shipment                                                                                                                                                                                      | By sea,by air,by Express and your shipping agent is acceptable<br>We have own logistic company Sunny Worldwide to provide you sea& air freight<br>shipment          |
| Packing & Delivery                                                                                                                                                                            |                                                                                                                                                                     |