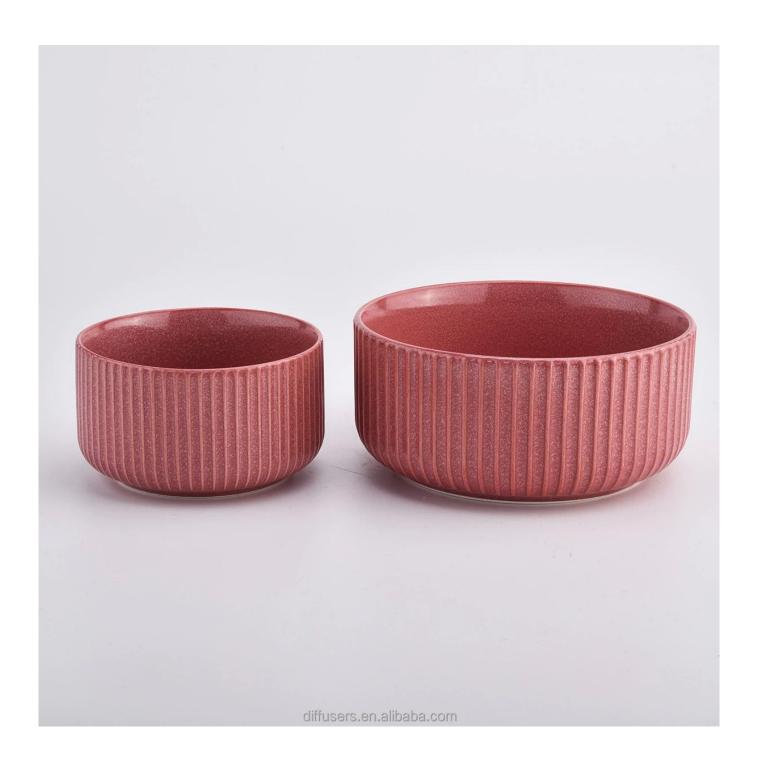

|                   | 1. OEM/ODM order is acceptable for all kinds of ceramic candle holder                                                             |  |  |  |
|-------------------|-----------------------------------------------------------------------------------------------------------------------------------|--|--|--|
|                   | 2. It can be glazed any color on the candle holder with deboss pattern                                                            |  |  |  |
| Flexiable choices | 3. Special package like shrink wrap, color gift box, white gift box etc                                                           |  |  |  |
|                   | 4. We could create new mold for your own design for the new ceramic candle jars                                                   |  |  |  |
|                   | 5. inspection the ceramic candle holders by AQL standard                                                                          |  |  |  |
| Sample time       | 1 days for availbale samples 25~30 days for new samples                                                                           |  |  |  |
| Packing           | Normal packing,Individual gift box, PVC box, window box, color box, white box, etc.                                               |  |  |  |
| Promise           | Sunny Glassware strictly protect the customers' designs, all the newly designed items from us haven't been copied in three years. |  |  |  |
| Delivery time     | Within 45~60 days after the sample and order confirmed                                                                            |  |  |  |
| Payment term      | 30% deposit by T/T in advance and the balance against the copy of B/L                                                             |  |  |  |
| Shipment          | By sea,by air,by Express and your shipping agent is acceptable                                                                    |  |  |  |