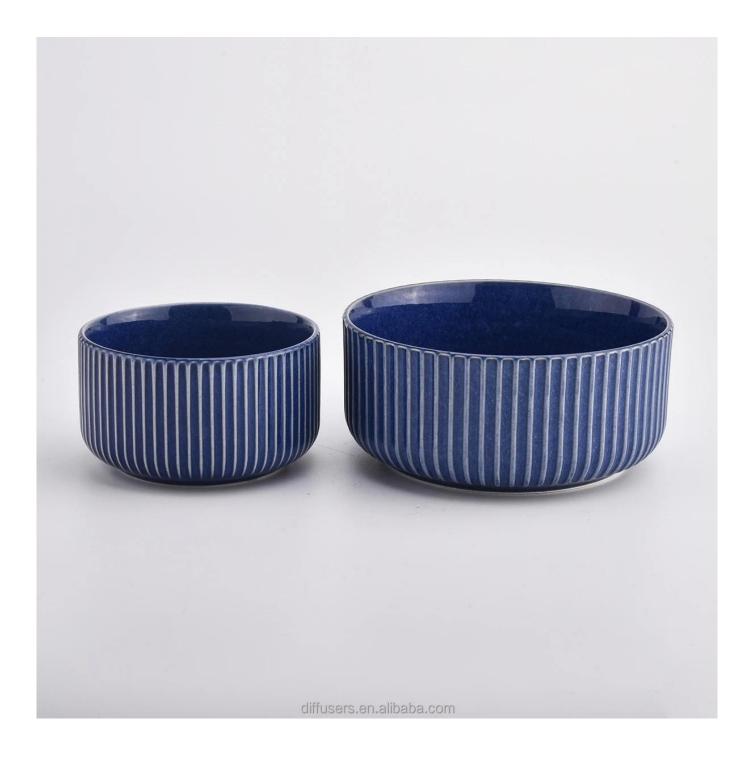

|                   | 1. OEM/ODM order is acceptable for all kinds of ceramic candle holder                                                             |  |  |  |
|-------------------|-----------------------------------------------------------------------------------------------------------------------------------|--|--|--|
|                   | 2. It can be glazed any color on the candle holder with deboss pattern                                                            |  |  |  |
| Flexiable choices | 3. Special package like shrink wrap, color gift box, white gift box etc                                                           |  |  |  |
|                   | 4. We could create new mold for your own design for the new ceramic candle jars                                                   |  |  |  |
|                   | 5. inspection the ceramic candle holders by AQL standard                                                                          |  |  |  |
| Sample time       | 1 days for availbale samples 25~30 days for new samples                                                                           |  |  |  |
| Packing           | Normal packing,Individual gift box, PVC box, window box, color box, white box, etc.                                               |  |  |  |
| Promise           | Sunny Glassware strictly protect the customers' designs, all the newly designed items from us haven't been copied in three years. |  |  |  |
| Delivery time     | Within 45~60 days after the sample and order confirmed                                                                            |  |  |  |
| Payment term      | 30% deposit by T/T in advance and the balance against the copy of B/L                                                             |  |  |  |
| Shipment          | By sea,by air,by Express and your shipping agent is acceptable                                                                    |  |  |  |