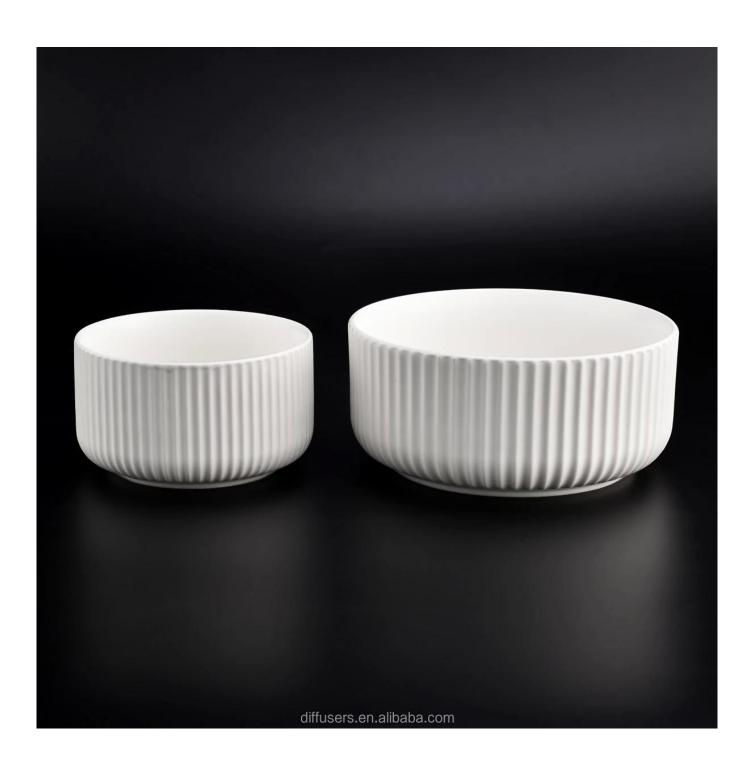

|                   | 1. OEM/ODM order is acceptable for all kinds of ceramic candle holder                                                             |  |  |  |
|-------------------|-----------------------------------------------------------------------------------------------------------------------------------|--|--|--|
|                   | 2. It can be glazed any color on the candle holder with deboss pattern                                                            |  |  |  |
| Flexiable choices | 3. Special package like shrink wrap, color gift box, white gift box etc                                                           |  |  |  |
|                   | 4. We could create new mold for your own design for the new ceramic candle jars                                                   |  |  |  |
|                   | 5. inspection the ceramic candle holders by AQL standard                                                                          |  |  |  |
| Sample time       | 1 days for availbale samples 25~30 days for new samples                                                                           |  |  |  |
| Packing           | Normal packing,Individual gift box, PVC box, window box, color box, white box, etc.                                               |  |  |  |
| Promise           | Sunny Glassware strictly protect the customers' designs, all the newly designed items from us haven't been copied in three years. |  |  |  |
| Delivery time     | Within 45~60 days after the sample and order confirmed                                                                            |  |  |  |
| Payment term      | 30% deposit by T/T in advance and the balance against the copy of B/L                                                             |  |  |  |
| Shipment          | By sea,by air,by Express and your shipping agent is acceptable                                                                    |  |  |  |