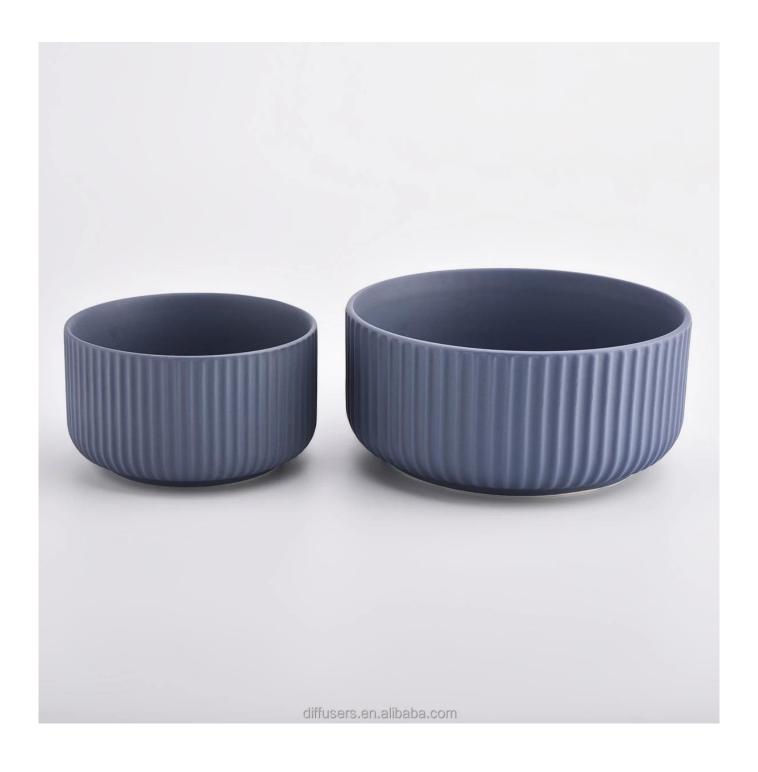

|                   | 1. OEM/ODM order is acceptable for all kinds of ceramic candle holder                                                             |  |  |  |
|-------------------|-----------------------------------------------------------------------------------------------------------------------------------|--|--|--|
|                   | 2. It can be glazed any color on the candle holder with deboss pattern                                                            |  |  |  |
| Flexiable choices | 3. Special package like shrink wrap, color gift box, white gift box etc                                                           |  |  |  |
|                   | 4. We could create new mold for your own design for the new ceramic candle jars                                                   |  |  |  |
|                   | 5. inspection the ceramic candle holders by AQL standard                                                                          |  |  |  |
| Sample time       | 1 days for availbale samples 25~30 days for new samples                                                                           |  |  |  |
| Packing           | Normal packing,Individual gift box, PVC box, window box, color box, white box, etc.                                               |  |  |  |
| Promise           | Sunny Glassware strictly protect the customers' designs, all the newly designed items from us haven't been copied in three years. |  |  |  |
| Delivery time     | Within 45~60 days after the sample and order confirmed                                                                            |  |  |  |
| Payment term      | 30% deposit by T/T in advance and the balance against the copy of B/L                                                             |  |  |  |
| Shipment          | By sea,by air,by Express and your shipping agent is acceptable                                                                    |  |  |  |