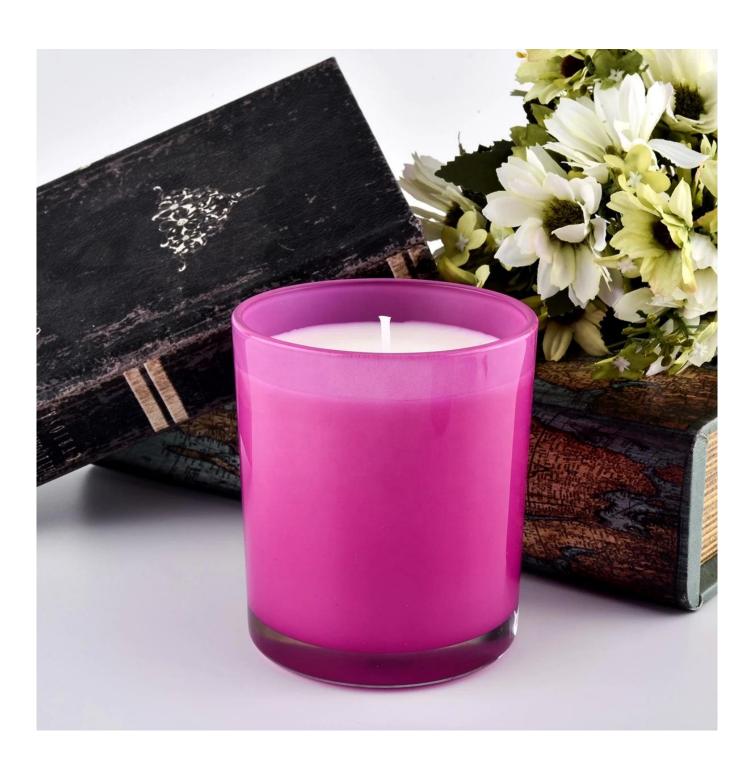

# Small Quantity Acceptance

all products have stock anytime

| Product name         | Large iridescent glass candle jars for candle wax                      |
|----------------------|------------------------------------------------------------------------|
| Decorations          | glass candle jars with new decorations                                 |
| Sample lead time     | 5 days if at exist shaped and size of glass candle vessels             |
|                      | 15~30 days for new shape or size of glass candle jars                  |
| Production lead time | 35~50 days after the sample and order confirmed                        |
| OEM/ODM order        | We could create new mold for your own design                           |
|                      | Moreover,we could design for you by your own idea to be a real product |
| Inchestion           | Inspect the goods by AQ standard which has extra inspect steps         |
| Inspection           | Accept third party inspection                                          |
| Payment terms        | 30% deposit by T/T in advance and the balance against the copy of B/L  |