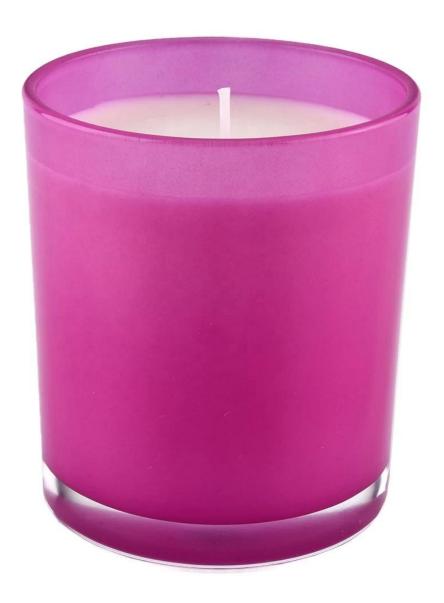

# Small Quantity Acceptance

all products have stock anytime

| Product name         | Large iridescent glass candle jars for candle wax                      |
|----------------------|------------------------------------------------------------------------|
| Decorations          | glass candle jars with new decorations                                 |
| Sample lead time     | 5 days if at exist shaped and size of glass candle vessels             |
|                      | 15~30 days for new shape or size of glass candle jars                  |
| Production lead time | 35~50 days after the sample and order confirmed                        |
| OEM/ODM order        | We could create new mold for your own design                           |
|                      | Moreover,we could design for you by your own idea to be a real product |
| Inchestion           | Inspect the goods by AQ standard which has extra inspect steps         |
| Inspection           | Accept third party inspection                                          |
| Payment terms        | 30% deposit by T/T in advance and the balance against the copy of B/L  |