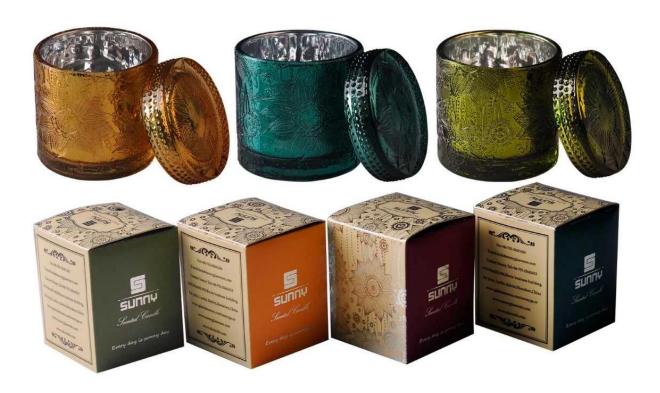

# Small Quantity Acceptance

all products have stock anytime

| Product name         | Large iridescent glass candle jars for candle wax                      |
|----------------------|------------------------------------------------------------------------|
| Decorations          | glass candle jars with new decorations                                 |
| Sample lead time     | 5 days if at exist shaped and size of glass candle vessels             |
|                      | 15~30 days for new shape or size of glass candle jars                  |
| Production lead time | 35~50 days after the sample and order confirmed                        |
| OEM/ODM order        | We could create new mold for your own design                           |
|                      | Moreover,we could design for you by your own idea to be a real product |
| Inchestion           | Inspect the goods by AQ standard which has extra inspect steps         |
| Inspection           | Accept third party inspection                                          |
| Payment terms        | 30% deposit by T/T in advance and the balance against the copy of B/L  |