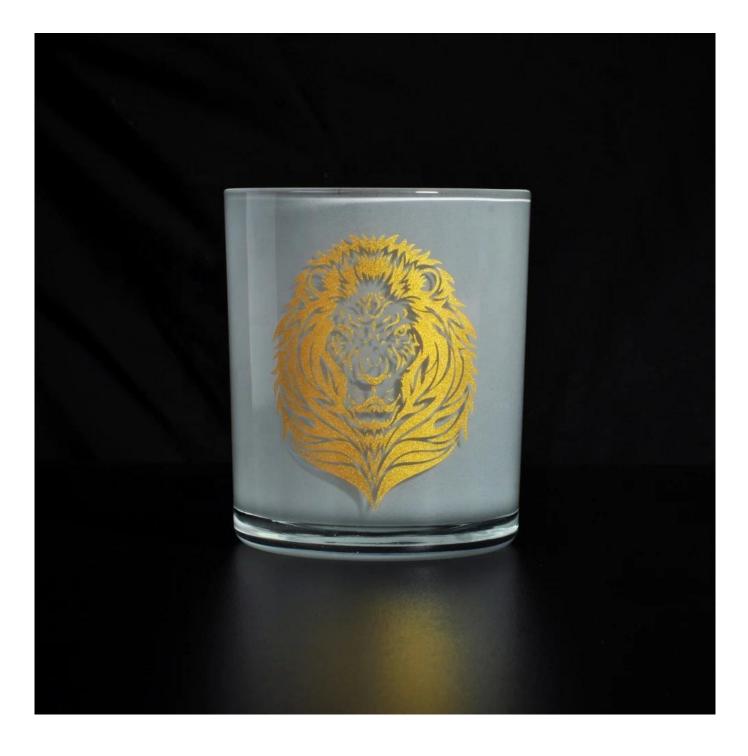

Logo printing Antique custom white glass candle holders in bulk

×

- All the images on this site are copyrighted by Sunny Glassware.
- Any unauthorized reprinting will be regarded as copyright infringement.

### **Product Details**

 $U_{\mbox{pmost}}$  dedication to design,never compression on quality

80% Fragrance Brands Supplier. No major quality complaints for 9 years.

## death

| Product name         | Logo printing Antique custom white glass candle holders in bulk        |
|----------------------|------------------------------------------------------------------------|
| Decorations          | electroplating copper/gold color on the glass candle holders           |
| Sample lead time     | 5 days if at exist shaped and size of glass bottles                    |
|                      | 15~30 days for new shape or size of glass diffuser bottles             |
| Production lead time | 35~50 days after the sample and order confirmed                        |
| OEM/ODM order        | We could create new mold for your own design                           |
|                      | Moreover,we could design for you by your own idea to be a real product |