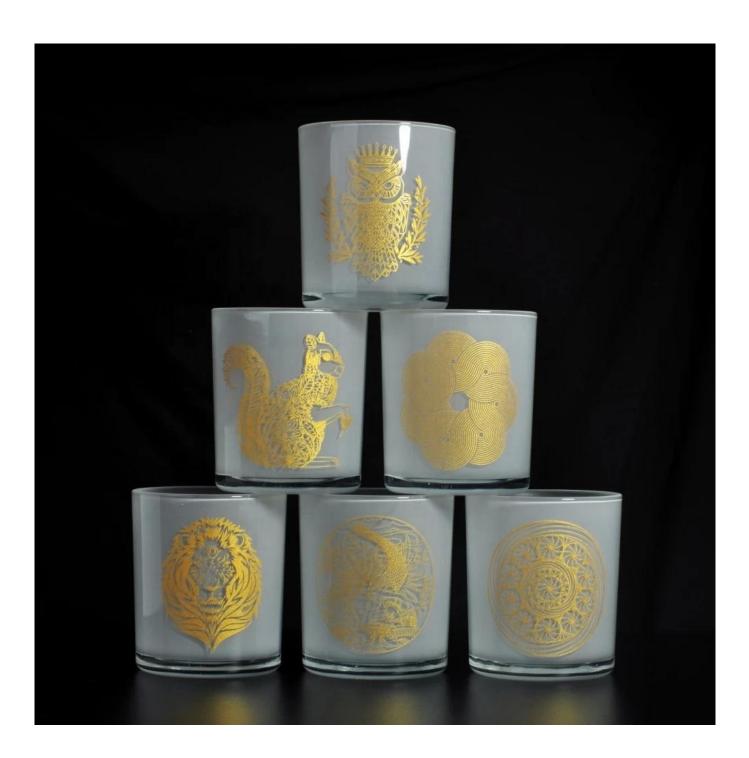

Logo printing Antique custom white glass candle holders in bulk

×

- All the images on this site are copyrighted by Sunny Glassware.
- Any unauthorized reprinting will be regarded as copyright infringement.

### **Product Details**

 $U_{\mbox{pmost}}$  dedication to design,never compression on quality

80% Fragrance Brands Supplier. No major quality complaints for 9 years.

## death

| Product name         | Logo printing Antique custom white glass candle holders in bulk        |
|----------------------|------------------------------------------------------------------------|
| Decorations          | electroplating copper/gold color on the glass candle holders           |
| Sample lead time     | 5 days if at exist shaped and size of glass bottles                    |
|                      | 15~30 days for new shape or size of glass diffuser bottles             |
| Production lead time | 35~50 days after the sample and order confirmed                        |
| OEM/ODM order        | We could create new mold for your own design                           |
|                      | Moreover,we could design for you by your own idea to be a real product |