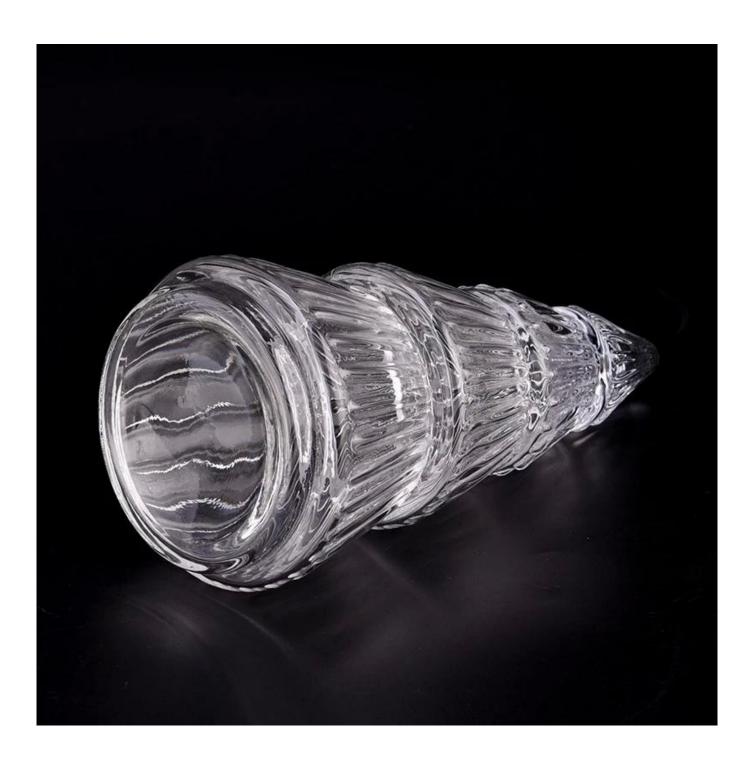

# Luxury 9 OZ clear Christmas tree glass candle holder with lid

#### Candle Jars Description

| Item number.                                           | SGKY23083106                                                |  |  |
|--------------------------------------------------------|-------------------------------------------------------------|--|--|
| Material                                               | glass                                                       |  |  |
| craft                                                  | pressed glass candle jars                                   |  |  |
| Sample time 1. 5 days if there is glass shape and size |                                                             |  |  |
|                                                        | 2. 15 days, if you need new shapes and sizes glass          |  |  |
| Packing                                                | The usual packing, 4 pieces in the inner box, 48 pieces box |  |  |
| Product Capacity                                       | 500,000 ~ 1,000,000 pieces per month                        |  |  |
| Delivery time                                          | time Within 35 days after sampling and order confirmed      |  |  |