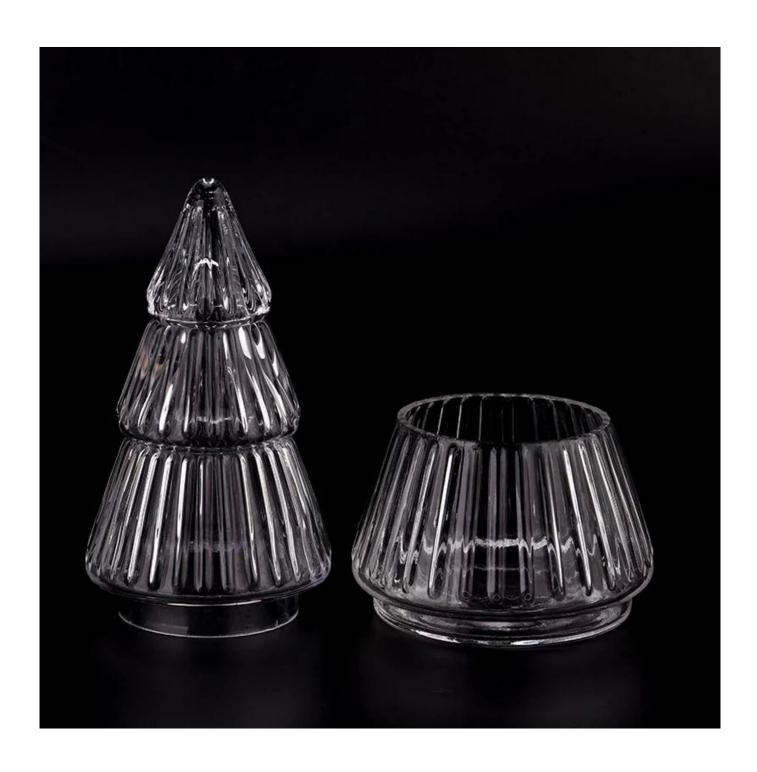

# Luxury 9 OZ clear Christmas tree glass candle holder with lid

#### Candle Jars Description

| Item number.                                           | SGKY23083106                                                |  |  |
|--------------------------------------------------------|-------------------------------------------------------------|--|--|
| Material                                               | glass                                                       |  |  |
| craft                                                  | pressed glass candle jars                                   |  |  |
| Sample time 1. 5 days if there is glass shape and size |                                                             |  |  |
|                                                        | 2. 15 days, if you need new shapes and sizes glass          |  |  |
| Packing                                                | The usual packing, 4 pieces in the inner box, 48 pieces box |  |  |
| Product Capacity                                       | 500,000 ~ 1,000,000 pieces per month                        |  |  |
| Delivery time                                          | time Within 35 days after sampling and order confirmed      |  |  |