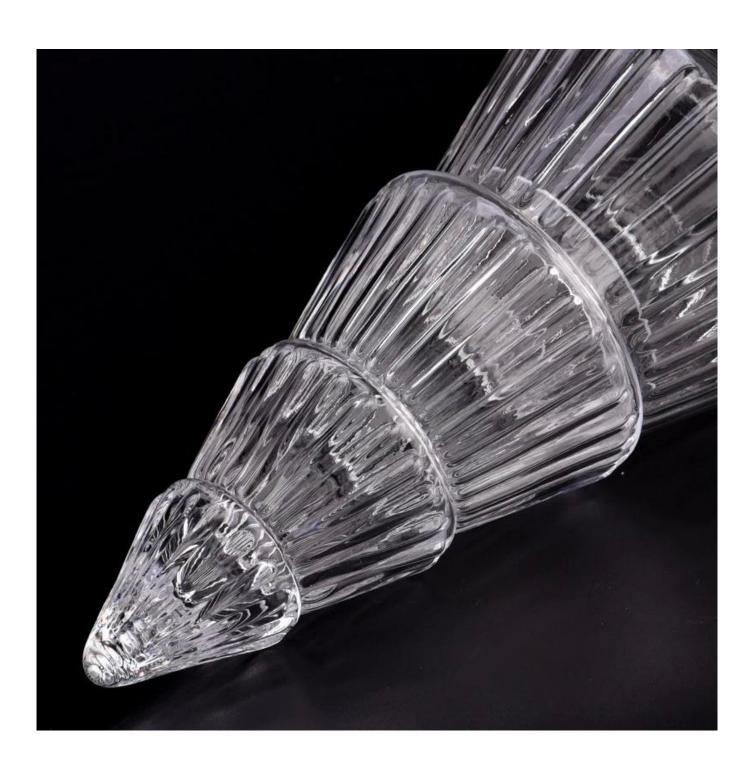

# Luxury 9 OZ clear Christmas tree glass candle holder with lid

#### Candle Jars Description

| Item number.                                           | SGKY23083106                                                |  |  |
|--------------------------------------------------------|-------------------------------------------------------------|--|--|
| Material                                               | glass                                                       |  |  |
| craft                                                  | pressed glass candle jars                                   |  |  |
| Sample time 1. 5 days if there is glass shape and size |                                                             |  |  |
|                                                        | 2. 15 days, if you need new shapes and sizes glass          |  |  |
| Packing                                                | The usual packing, 4 pieces in the inner box, 48 pieces box |  |  |
| Product Capacity                                       | 500,000 ~ 1,000,000 pieces per month                        |  |  |
| Delivery time                                          | time Within 35 days after sampling and order confirmed      |  |  |