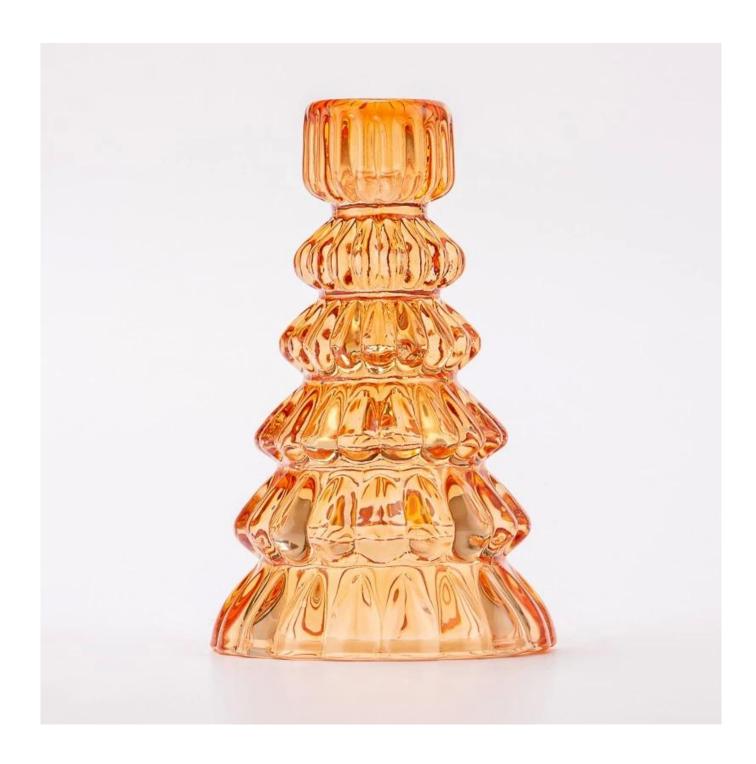

# **Luxury Amber Color Decorative Tealight Holder Glass Candle Jar**

### **Product Description**

| product<br>name   | Luxury Amber Color Decorative Tealight Holder Glass Candle Jar                                       |
|-------------------|------------------------------------------------------------------------------------------------------|
| Sample<br>time    | 1. 5 days if there is glass shape and size 2. 15 days, if you need new shapes and sizes glass        |
| Measure           | Item Number: SGHY25040902 Top dia: 36 mm Bottom dia: 84 mm Height: 134 mm Weight: 343 g MOQ: 2000PCS |
| Packing           | Normal packing, Individual gift box, PVC box, window box, color box, white box, etc                  |
| Delivery<br>time  | Within 35 days after the sample and order confirmed                                                  |
| Payment<br>term   | 30% deposit by T/T in advance and the balance against the copy of B/L                                |
| Shipment          | By sea,by air,by Express and your shipping agent is acceptable                                       |
| Usage<br>Occasion | Home decor, Wedding Decoration, Wedding Favors, Decoration enhancement,                              |