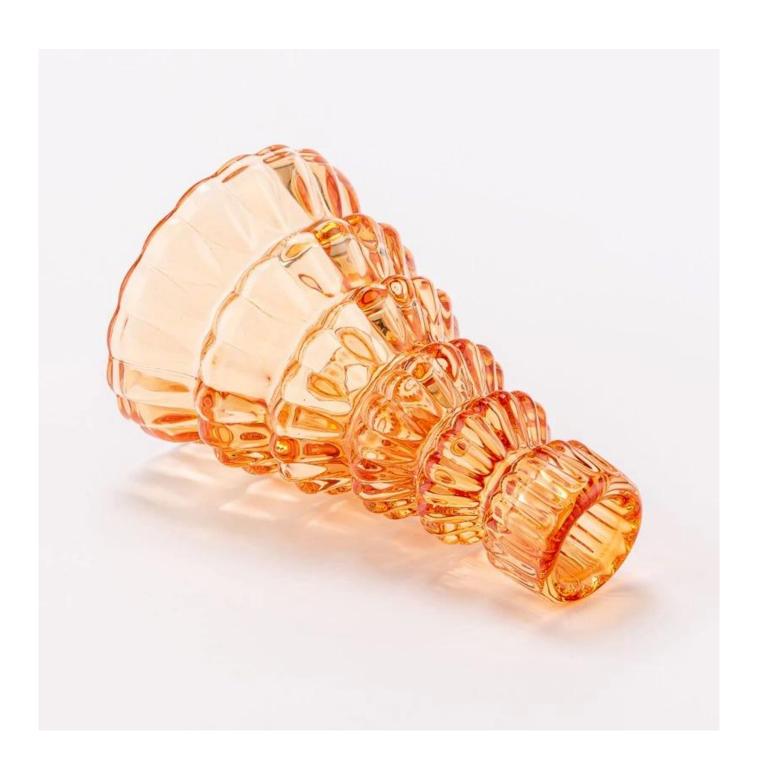

# **Luxury Amber Color Decorative Tealight Holder Glass Candle Jar**

### **Product Description**

| product<br>name   | Luxury Amber Color Decorative Tealight Holder Glass Candle Jar                                       |
|-------------------|------------------------------------------------------------------------------------------------------|
| Sample<br>time    | 1. 5 days if there is glass shape and size 2. 15 days, if you need new shapes and sizes glass        |
| Measure           | Item Number: SGHY25040902 Top dia: 36 mm Bottom dia: 84 mm Height: 134 mm Weight: 343 g MOQ: 2000PCS |
| Packing           | Normal packing, Individual gift box, PVC box, window box, color box, white box, etc                  |
| Delivery<br>time  | Within 35 days after the sample and order confirmed                                                  |
| Payment<br>term   | 30% deposit by T/T in advance and the balance against the copy of B/L                                |
| Shipment          | By sea,by air,by Express and your shipping agent is acceptable                                       |
| Usage<br>Occasion | Home decor, Wedding Decoration, Wedding Favors, Decoration enhancement,                              |