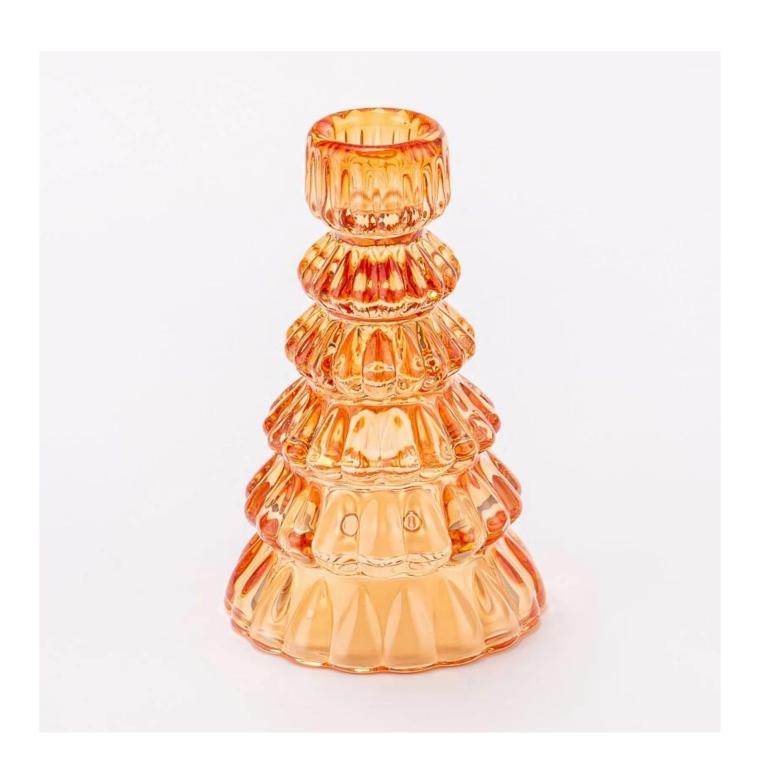

# **Luxury Amber Color Decorative Tealight Holder Glass Candle Jar**

### **Product Description**

| product<br>name   | Luxury Amber Color Decorative Tealight Holder Glass Candle Jar                                       |
|-------------------|------------------------------------------------------------------------------------------------------|
| Sample<br>time    | 1. 5 days if there is glass shape and size 2. 15 days, if you need new shapes and sizes glass        |
| Measure           | Item Number: SGHY25040902 Top dia: 36 mm Bottom dia: 84 mm Height: 134 mm Weight: 343 g MOQ: 2000PCS |
| Packing           | Normal packing, Individual gift box, PVC box, window box, color box, white box, etc                  |
| Delivery<br>time  | Within 35 days after the sample and order confirmed                                                  |
| Payment<br>term   | 30% deposit by T/T in advance and the balance against the copy of B/L                                |
| Shipment          | By sea,by air,by Express and your shipping agent is acceptable                                       |
| Usage<br>Occasion | Home decor, Wedding Decoration, Wedding Favors, Decoration enhancement,                              |