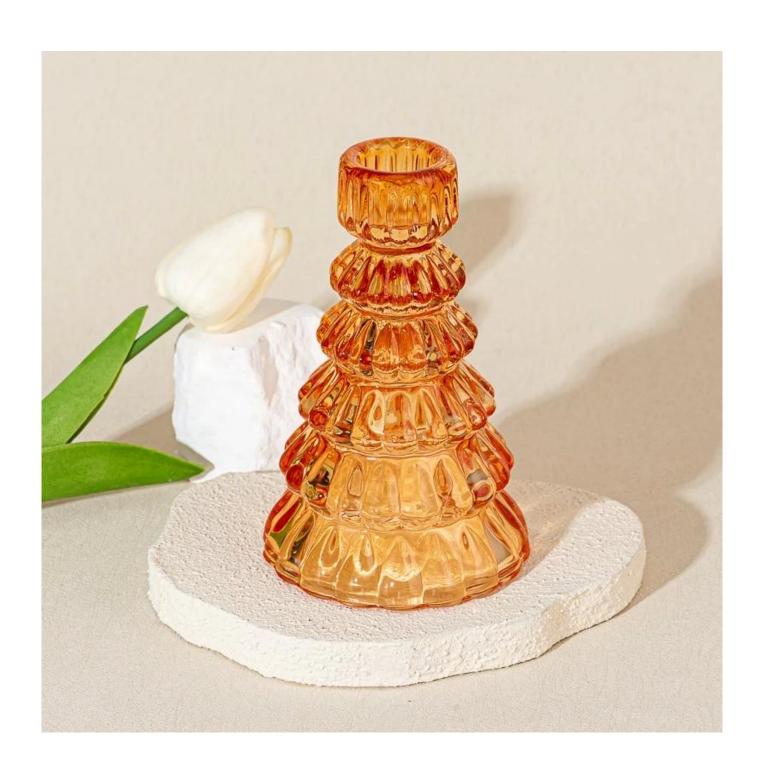

# **Luxury Amber Color Decorative Tealight Holder Glass Candle Jar**

### **Product Description**

| product<br>name   | Luxury Amber Color Decorative Tealight Holder Glass Candle Jar                                       |
|-------------------|------------------------------------------------------------------------------------------------------|
| Sample<br>time    | 1. 5 days if there is glass shape and size 2. 15 days, if you need new shapes and sizes glass        |
| Measure           | Item Number: SGHY25040902 Top dia: 36 mm Bottom dia: 84 mm Height: 134 mm Weight: 343 g MOQ: 2000PCS |
| Packing           | Normal packing, Individual gift box, PVC box, window box, color box, white box, etc                  |
| Delivery<br>time  | Within 35 days after the sample and order confirmed                                                  |
| Payment<br>term   | 30% deposit by T/T in advance and the balance against the copy of B/L                                |
| Shipment          | By sea,by air,by Express and your shipping agent is acceptable                                       |
| Usage<br>Occasion | Home decor, Wedding Decoration, Wedding Favors, Decoration enhancement,                              |