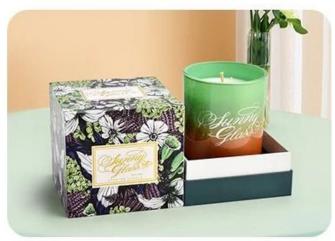

# **Luxury Amber Color Decorative Tealight Holder Glass Candle Jar**

### **Product Description**

| product<br>name   | Luxury Amber Color Decorative Tealight Holder Glass Candle Jar                                       |
|-------------------|------------------------------------------------------------------------------------------------------|
| Sample<br>time    | 1. 5 days if there is glass shape and size 2. 15 days, if you need new shapes and sizes glass        |
| Measure           | Item Number: SGHY25040902 Top dia: 36 mm Bottom dia: 84 mm Height: 134 mm Weight: 343 g MOQ: 2000PCS |
| Packing           | Normal packing, Individual gift box, PVC box, window box, color box, white box, etc                  |
| Delivery<br>time  | Within 35 days after the sample and order confirmed                                                  |
| Payment<br>term   | 30% deposit by T/T in advance and the balance against the copy of B/L                                |
| Shipment          | By sea,by air,by Express and your shipping agent is acceptable                                       |
| Usage<br>Occasion | Home decor, Wedding Decoration, Wedding Favors, Decoration enhancement,                              |