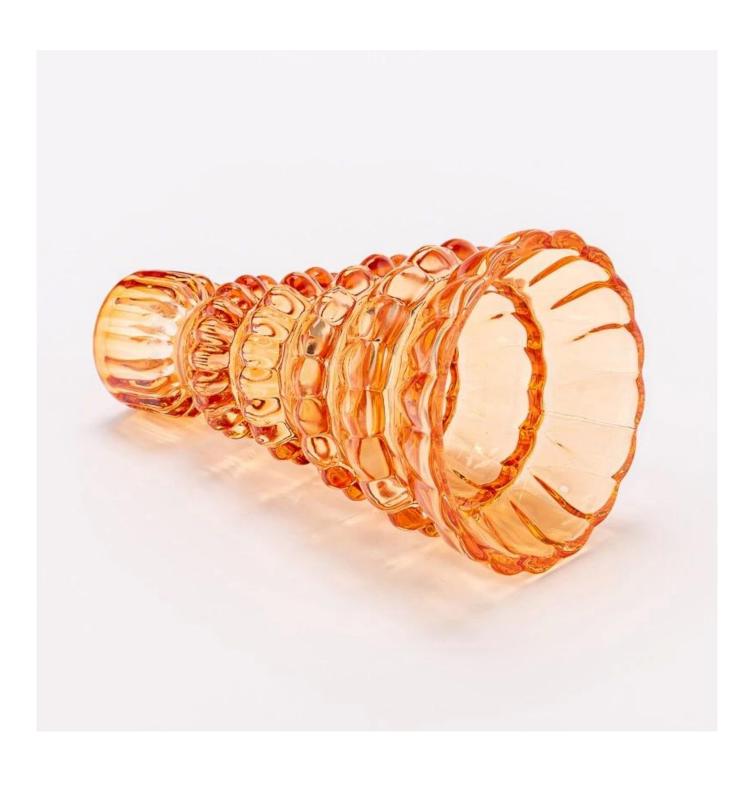

# **Luxury Amber Color Decorative Tealight Holder Glass Candle Jar**

### **Product Description**

| product<br>name   | Luxury Amber Color Decorative Tealight Holder Glass Candle Jar                                       |
|-------------------|------------------------------------------------------------------------------------------------------|
| Sample<br>time    | 1. 5 days if there is glass shape and size 2. 15 days, if you need new shapes and sizes glass        |
| Measure           | Item Number: SGHY25040902 Top dia: 36 mm Bottom dia: 84 mm Height: 134 mm Weight: 343 g MOQ: 2000PCS |
| Packing           | Normal packing, Individual gift box, PVC box, window box, color box, white box, etc                  |
| Delivery<br>time  | Within 35 days after the sample and order confirmed                                                  |
| Payment<br>term   | 30% deposit by T/T in advance and the balance against the copy of B/L                                |
| Shipment          | By sea,by air,by Express and your shipping agent is acceptable                                       |
| Usage<br>Occasion | Home decor, Wedding Decoration, Wedding Favors, Decoration enhancement,                              |