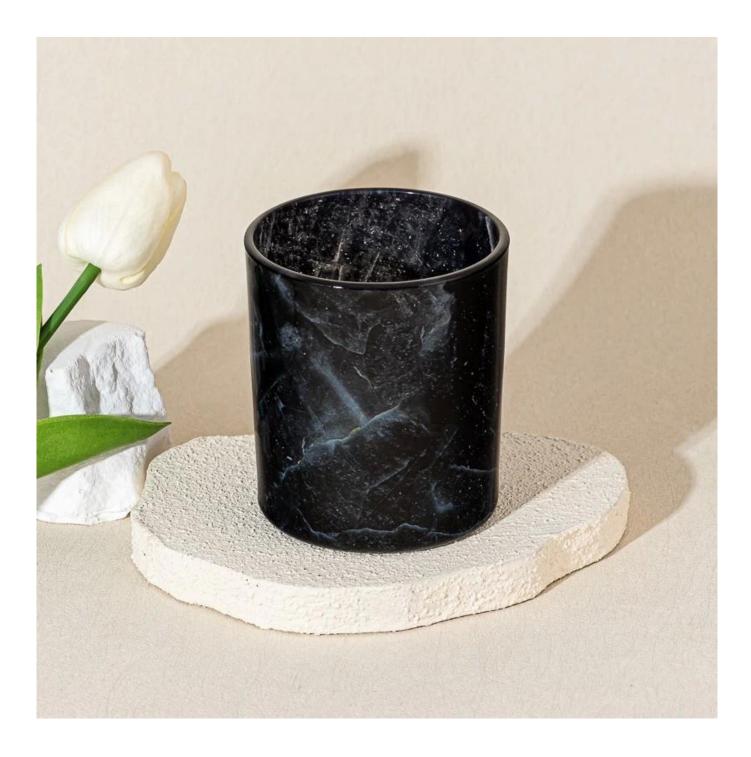

# Luxury Black Marble Pattern <u>Glass Candle Holder</u> Jar for Scented Candle

Why Choose Sunny Glassware

- Upmost dedication to design, never compression on quality
- Sunny Glassware strictly protect the customers' designs, all the newly designed items from us haven't been copied in three years.
- Product quality is the major focus in Sunny Glassware.Sunny Glassware once demolished 80,000 pcs of glass vessel with barely visible blemish.

| product<br>name   | Luxury Black Marble Pattern Glass Candle Holder Jar for Scented Candle                                               |
|-------------------|----------------------------------------------------------------------------------------------------------------------|
| Sample<br>time    | <ol> <li>5 days if there is glass shape and size</li> <li>15 days, if you need new shapes and sizes glass</li> </ol> |
| Measure           | Item Number: SGZT25042205<br>Top dia: 80mm<br>Bottom dia: 75mm<br>Height: 90mm<br>Weight: 272g<br>Capacity: 290ml    |
| Packing           | Normal packing,Individual gift box, PVC box, window box, color box, white box, etc                                   |
| Delivery<br>time  | Within 35 days after the sample and order confirmed                                                                  |
| Payment<br>term   | 30% deposit by T/T in advance and the balance against the copy of B/L                                                |
| Shipment          | By sea,by air,by Express and your shipping agent is acceptable                                                       |
| Usage<br>Occasion | Home decor,Wedding Decoration,Wedding Favors,Decoration enhancement,                                                 |