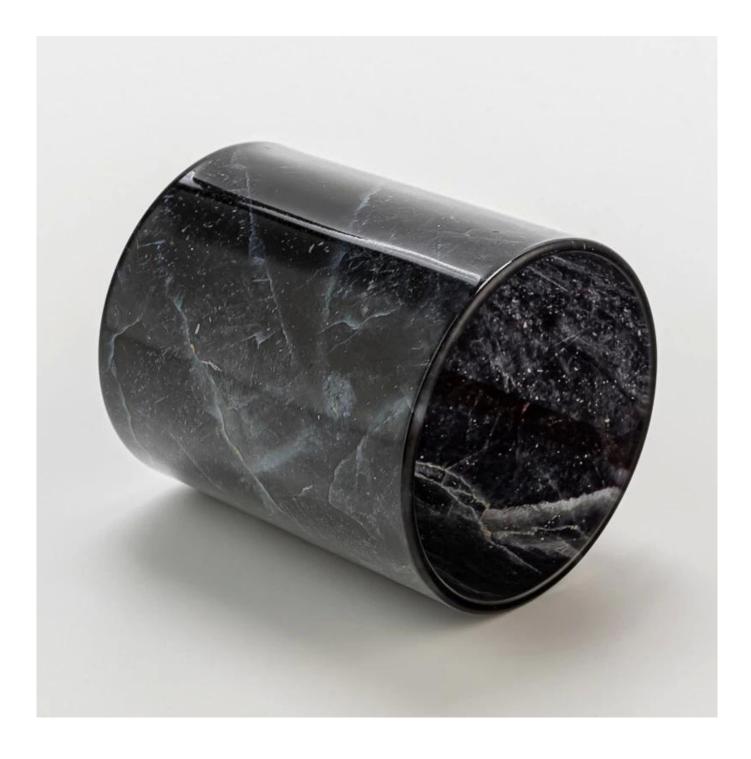

# Luxury Black Marble Pattern <u>Glass Candle Holder</u> Jar for Scented Candle

Why Choose Sunny Glassware

- Upmost dedication to design, never compression on quality
- Sunny Glassware strictly protect the customers' designs, all the newly designed items from us haven't been copied in three years.
- Product quality is the major focus in Sunny Glassware.Sunny Glassware once demolished 80,000 pcs of glass vessel with barely visible blemish.

| product<br>name   | Luxury Black Marble Pattern Glass Candle Holder Jar for Scented Candle                                               |
|-------------------|----------------------------------------------------------------------------------------------------------------------|
| Sample<br>time    | <ol> <li>5 days if there is glass shape and size</li> <li>15 days, if you need new shapes and sizes glass</li> </ol> |
| Measure           | Item Number: SGZT25042205<br>Top dia: 80mm<br>Bottom dia: 75mm<br>Height: 90mm<br>Weight: 272g<br>Capacity: 290ml    |
| Packing           | Normal packing,Individual gift box, PVC box, window box, color box, white box, etc                                   |
| Delivery<br>time  | Within 35 days after the sample and order confirmed                                                                  |
| Payment<br>term   | 30% deposit by T/T in advance and the balance against the copy of B/L                                                |
| Shipment          | By sea,by air,by Express and your shipping agent is acceptable                                                       |
| Usage<br>Occasion | Home decor,Wedding Decoration,Wedding Favors,Decoration enhancement,                                                 |