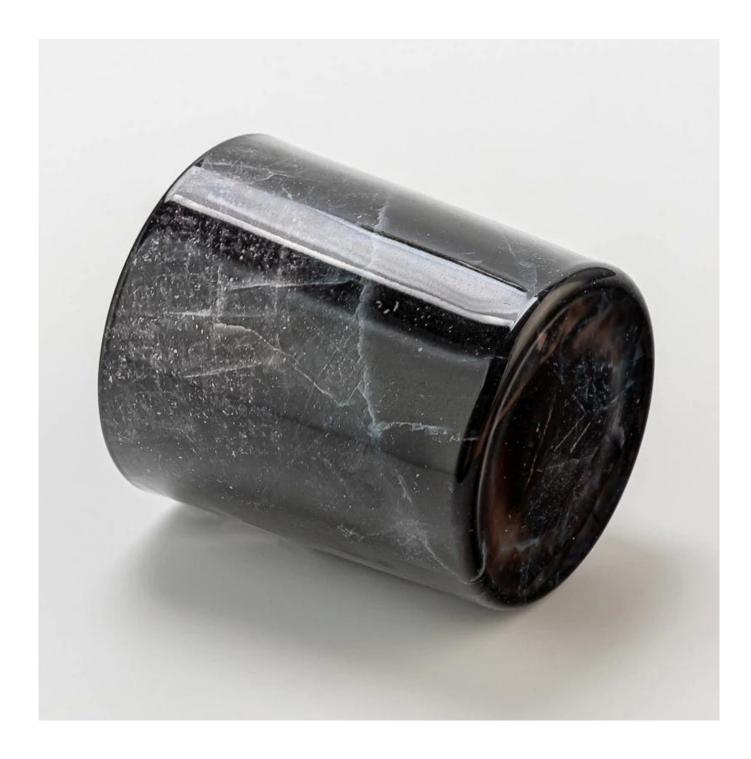

# Luxury Black Marble Pattern <u>Glass Candle Holder</u> Jar for Scented Candle

Why Choose Sunny Glassware

- Upmost dedication to design, never compression on quality
- Sunny Glassware strictly protect the customers' designs, all the newly designed items from us haven't been copied in three years.
- Product quality is the major focus in Sunny Glassware.Sunny Glassware once demolished 80,000 pcs of glass vessel with barely visible blemish.

| product<br>name   | Luxury Black Marble Pattern Glass Candle Holder Jar for Scented Candle                                               |
|-------------------|----------------------------------------------------------------------------------------------------------------------|
| Sample<br>time    | <ol> <li>5 days if there is glass shape and size</li> <li>15 days, if you need new shapes and sizes glass</li> </ol> |
| Measure           | Item Number: SGZT25042205<br>Top dia: 80mm<br>Bottom dia: 75mm<br>Height: 90mm<br>Weight: 272g<br>Capacity: 290ml    |
| Packing           | Normal packing,Individual gift box, PVC box, window box, color box, white box, etc                                   |
| Delivery<br>time  | Within 35 days after the sample and order confirmed                                                                  |
| Payment<br>term   | 30% deposit by T/T in advance and the balance against the copy of B/L                                                |
| Shipment          | By sea,by air,by Express and your shipping agent is acceptable                                                       |
| Usage<br>Occasion | Home decor,Wedding Decoration,Wedding Favors,Decoration enhancement,                                                 |