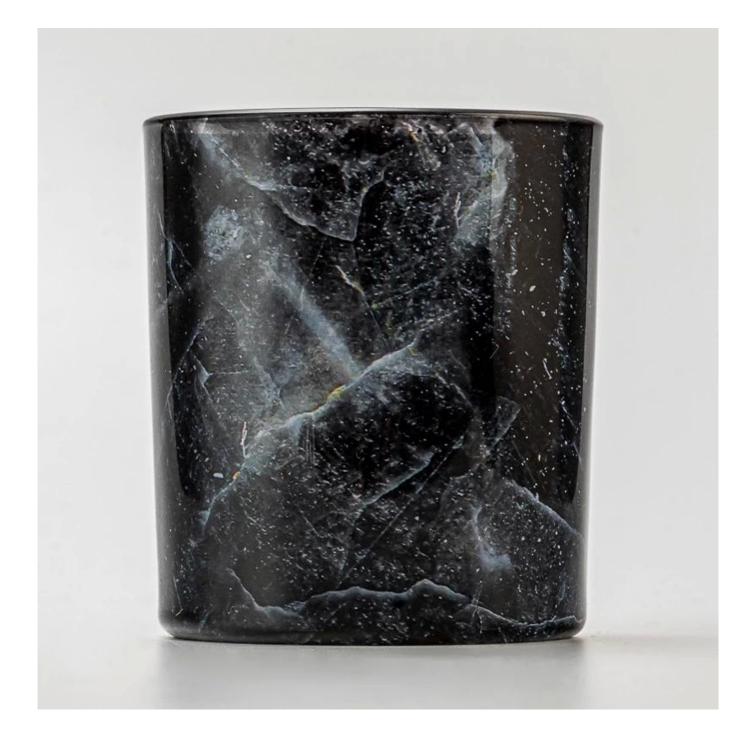

# Luxury Black Marble Pattern <u>Glass Candle Holder</u> Jar for Scented Candle

Why Choose Sunny Glassware

- Upmost dedication to design, never compression on quality
- Sunny Glassware strictly protect the customers' designs, all the newly designed items from us haven't been copied in three years.
- Product quality is the major focus in Sunny Glassware.Sunny Glassware once demolished 80,000 pcs of glass vessel with barely visible blemish.

| product<br>name   | Luxury Black Marble Pattern Glass Candle Holder Jar for Scented Candle                                               |
|-------------------|----------------------------------------------------------------------------------------------------------------------|
| Sample<br>time    | <ol> <li>5 days if there is glass shape and size</li> <li>15 days, if you need new shapes and sizes glass</li> </ol> |
| Measure           | Item Number: SGZT25042205<br>Top dia: 80mm<br>Bottom dia: 75mm<br>Height: 90mm<br>Weight: 272g<br>Capacity: 290ml    |
| Packing           | Normal packing,Individual gift box, PVC box, window box, color box, white box, etc                                   |
| Delivery<br>time  | Within 35 days after the sample and order confirmed                                                                  |
| Payment<br>term   | 30% deposit by T/T in advance and the balance against the copy of B/L                                                |
| Shipment          | By sea,by air,by Express and your shipping agent is acceptable                                                       |
| Usage<br>Occasion | Home decor,Wedding Decoration,Wedding Favors,Decoration enhancement,                                                 |