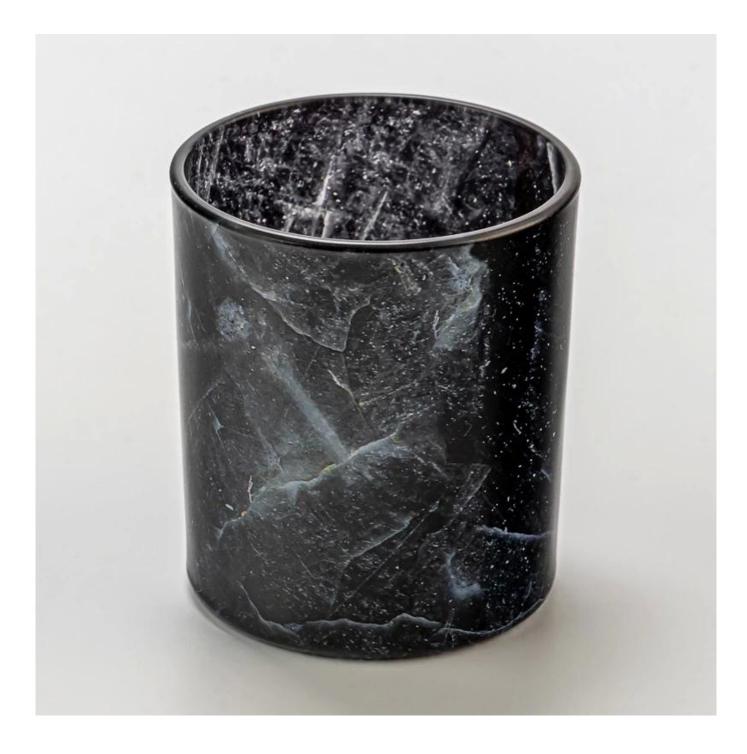

# Luxury Black Marble Pattern <u>Glass Candle Holder</u> Jar for Scented Candle

Why Choose Sunny Glassware

- Upmost dedication to design, never compression on quality
- Sunny Glassware strictly protect the customers' designs, all the newly designed items from us haven't been copied in three years.
- Product quality is the major focus in Sunny Glassware.Sunny Glassware once demolished 80,000 pcs of glass vessel with barely visible blemish.

| product<br>name   | Luxury Black Marble Pattern Glass Candle Holder Jar for Scented Candle                                               |
|-------------------|----------------------------------------------------------------------------------------------------------------------|
| Sample<br>time    | <ol> <li>5 days if there is glass shape and size</li> <li>15 days, if you need new shapes and sizes glass</li> </ol> |
| Measure           | Item Number: SGZT25042205<br>Top dia: 80mm<br>Bottom dia: 75mm<br>Height: 90mm<br>Weight: 272g<br>Capacity: 290ml    |
| Packing           | Normal packing,Individual gift box, PVC box, window box, color box, white box, etc                                   |
| Delivery<br>time  | Within 35 days after the sample and order confirmed                                                                  |
| Payment<br>term   | 30% deposit by T/T in advance and the balance against the copy of B/L                                                |
| Shipment          | By sea,by air,by Express and your shipping agent is acceptable                                                       |
| Usage<br>Occasion | Home decor,Wedding Decoration,Wedding Favors,Decoration enhancement,                                                 |