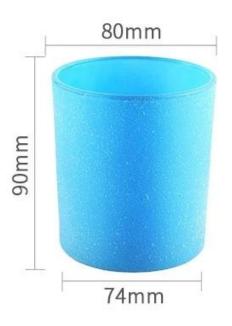

| product<br>name | Luxury Custom blue Glass Container Round Shape Clear Candle Jar Empty Glass Candle Holder      |  |
|-----------------|------------------------------------------------------------------------------------------------|--|
| Sample<br>time  | 1. 5 days if there is glass shape and size 2. 15 days, if you need new shapes and sizes glass  |  |
| Measure         | Item No.:SGHL21121539 Top dia: 80mm Bottom dia: 74mm Height: 90mm Weight: 290g Capacity: 300ml |  |
| Packing         | Normal packing, Individual gift box, PVC box, window box, color box, white box, etc            |  |