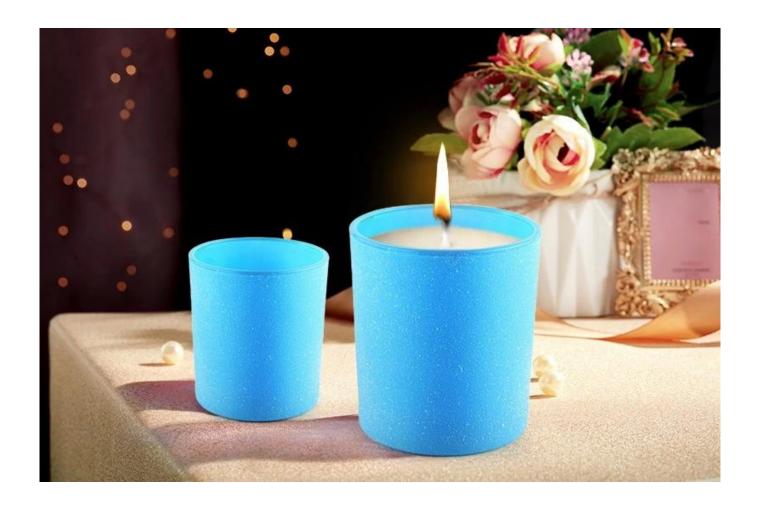

| product<br>name | Luxury Custom blue Glass Container Round Shape Clear Candle Jar Empty Glass Candle Holder      |  |
|-----------------|------------------------------------------------------------------------------------------------|--|
| Sample<br>time  | 1. 5 days if there is glass shape and size 2. 15 days, if you need new shapes and sizes glass  |  |
| Measure         | Item No.:SGHL21121539 Top dia: 80mm Bottom dia: 74mm Height: 90mm Weight: 290g Capacity: 300ml |  |
| Packing         | Normal packing, Individual gift box, PVC box, window box, color box, white box, etc            |  |

| Capacity | 300ml |
|----------|-------|
| weight   | 290g  |

Luxury designed with different finishes, perfect for your DIY candles as a surprised scented candle gift expressing luxury seasonal greetings.