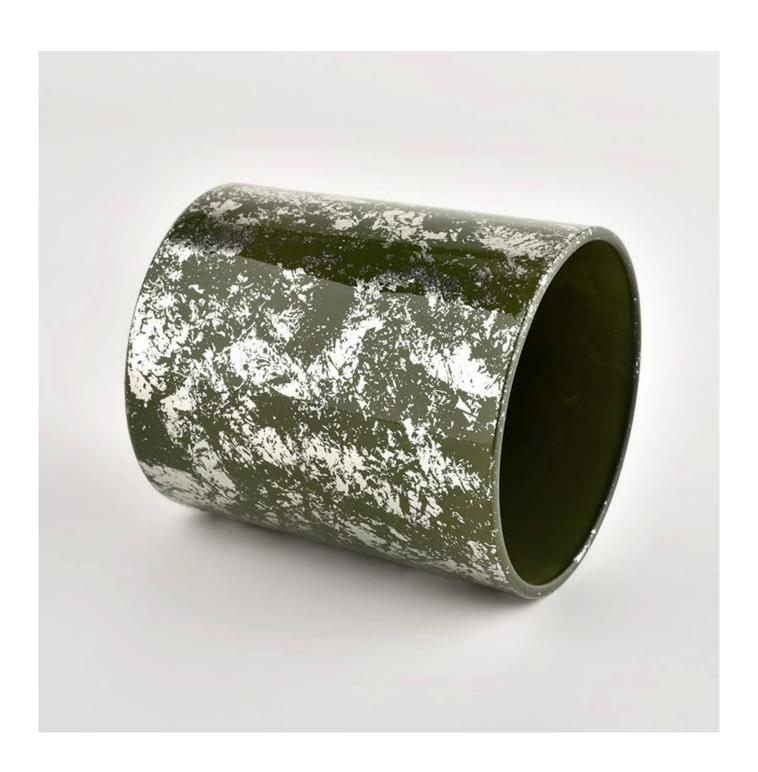

Luxury Cylinder gold green Glass candle jar for Home Decoration

<u>Sunny Glassware</u> can not only perform OEM/ODM orders, but also help many brands from concept design to actual proudcts.

Focusing on luxury fragrance products in the latest 10 years, <u>Sunny Glassware</u> is the supplier of 80% fragrance brands in the United States.

## **Product description**

| product<br>name      | Luxury Cylinder gold green Glass candle jar for Home Decoration                                                      |
|----------------------|----------------------------------------------------------------------------------------------------------------------|
| Sample time          | <ol> <li>5 days if there is glass shape and size</li> <li>15 days, if you need new shapes and sizes glass</li> </ol> |
| Measure              | Item No.:SGHL21112607 Top dia:80mm Bottom dia:74mm Height:90mm Weight:303g Capacity:290ml                            |
| Packing              | Normal packing,Individual gift box, PVC box, window box, color box, white box, etc                                   |
| <b>Delivery time</b> | Within 35 days after the sample and order confirmed                                                                  |
| Payment term         | 30% deposit by T/T in advance and the balance against the copy of B/L                                                |
| Shipment             | By sea,by air,by Express and your shipping agent is acceptable                                                       |
| Usage<br>Occasion    | Home decor,Wedding Decoration,Wedding Favors,Decoration enhancement,                                                 |