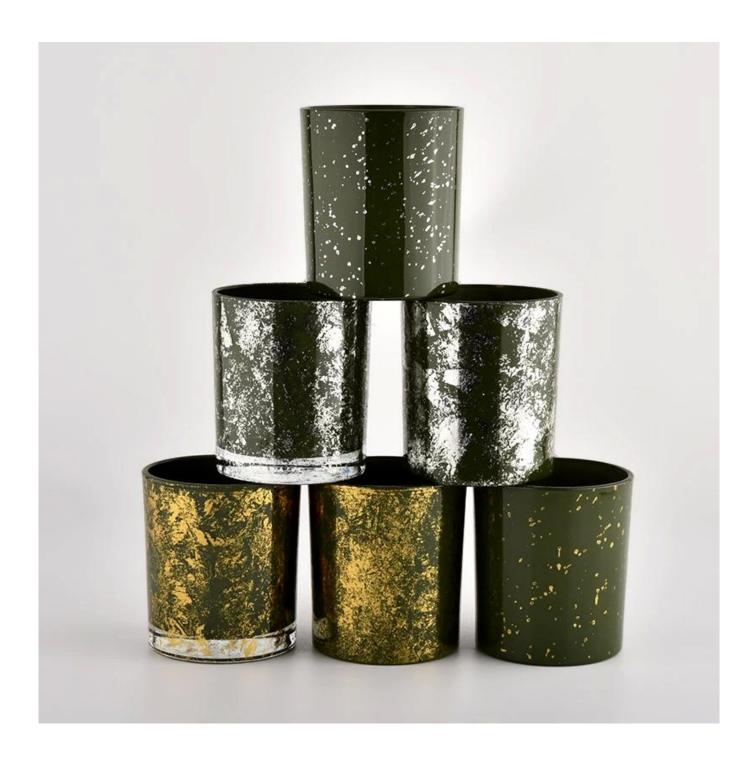

Luxury Cylinder gold green Glass candle jar for Home Decoration

<u>Sunny Glassware</u> can not only perform OEM/ODM orders, but also help many brands from concept design to actual proudcts.

Focusing on luxury fragrance products in the latest 10 years, <u>Sunny Glassware</u> is the supplier of 80% fragrance brands in the United States.

## **Product description**

| product<br>name      | Luxury Cylinder gold green Glass candle jar for Home Decoration                                                      |
|----------------------|----------------------------------------------------------------------------------------------------------------------|
| Sample time          | <ol> <li>5 days if there is glass shape and size</li> <li>15 days, if you need new shapes and sizes glass</li> </ol> |
| Measure              | Item No.:SGHL21112607 Top dia:80mm Bottom dia:74mm Height:90mm Weight:303g Capacity:290ml                            |
| Packing              | Normal packing,Individual gift box, PVC box, window box, color box, white box, etc                                   |
| <b>Delivery time</b> | Within 35 days after the sample and order confirmed                                                                  |
| Payment term         | 30% deposit by T/T in advance and the balance against the copy of B/L                                                |
| Shipment             | By sea,by air,by Express and your shipping agent is acceptable                                                       |
| Usage<br>Occasion    | Home decor,Wedding Decoration,Wedding Favors,Decoration enhancement,                                                 |