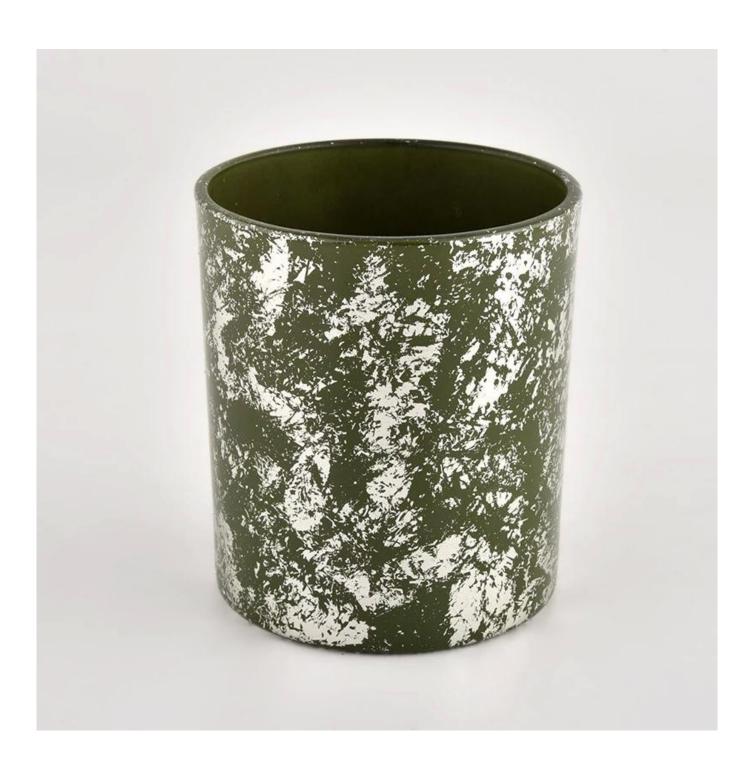

Luxury Cylinder gold green Glass candle jar for Home Decoration

<u>Sunny Glassware</u> can not only perform OEM/ODM orders, but also help many brands from concept design to actual proudcts.

Focusing on luxury fragrance products in the latest 10 years, <u>Sunny Glassware</u> is the supplier of 80% fragrance brands in the United States.

## **Product description**

| product<br>name      | Luxury Cylinder gold green Glass candle jar for Home Decoration                                                      |
|----------------------|----------------------------------------------------------------------------------------------------------------------|
| Sample time          | <ol> <li>5 days if there is glass shape and size</li> <li>15 days, if you need new shapes and sizes glass</li> </ol> |
| Measure              | Item No.:SGHL21112607 Top dia:80mm Bottom dia:74mm Height:90mm Weight:303g Capacity:290ml                            |
| Packing              | Normal packing,Individual gift box, PVC box, window box, color box, white box, etc                                   |
| <b>Delivery time</b> | Within 35 days after the sample and order confirmed                                                                  |
| Payment term         | 30% deposit by T/T in advance and the balance against the copy of B/L                                                |
| Shipment             | By sea,by air,by Express and your shipping agent is acceptable                                                       |
| Usage<br>Occasion    | Home decor,Wedding Decoration,Wedding Favors,Decoration enhancement,                                                 |