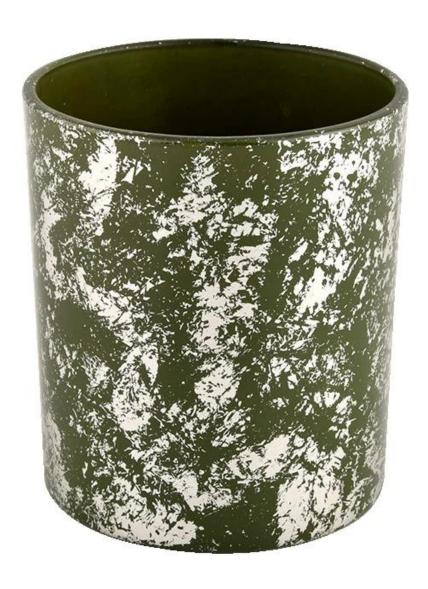

Luxury Cylinder gold green Glass candle jar for Home Decoration

<u>Sunny Glassware</u> can not only perform OEM/ODM orders, but also help many brands from concept design to actual proudcts.

Focusing on luxury fragrance products in the latest 10 years, <u>Sunny Glassware</u> is the supplier of 80% fragrance brands in the United States.

## **Product description**

| product<br>name      | Luxury Cylinder gold green Glass candle jar for Home Decoration                                                      |
|----------------------|----------------------------------------------------------------------------------------------------------------------|
| Sample time          | <ol> <li>5 days if there is glass shape and size</li> <li>15 days, if you need new shapes and sizes glass</li> </ol> |
| Measure              | Item No.:SGHL21112607 Top dia:80mm Bottom dia:74mm Height:90mm Weight:303g Capacity:290ml                            |
| Packing              | Normal packing,Individual gift box, PVC box, window box, color box, white box, etc                                   |
| <b>Delivery time</b> | Within 35 days after the sample and order confirmed                                                                  |
| Payment term         | 30% deposit by T/T in advance and the balance against the copy of B/L                                                |
| Shipment             | By sea,by air,by Express and your shipping agent is acceptable                                                       |
| Usage<br>Occasion    | Home decor,Wedding Decoration,Wedding Favors,Decoration enhancement,                                                 |