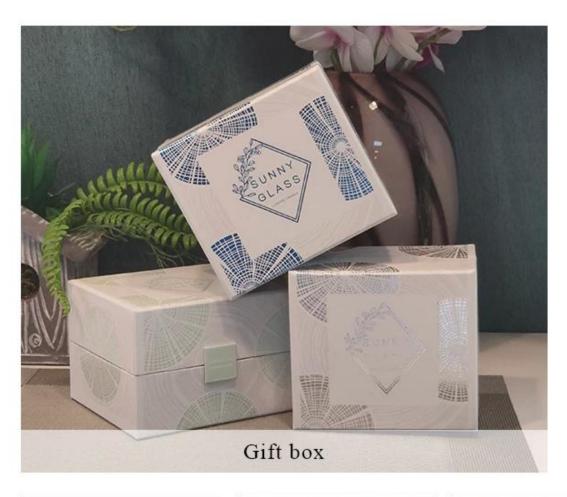

## **Product description**

| product<br>name      | Luxury Cylinder gold green Glass candle jar for Home Decoration                                                      |
|----------------------|----------------------------------------------------------------------------------------------------------------------|
| Sample time          | <ol> <li>5 days if there is glass shape and size</li> <li>15 days, if you need new shapes and sizes glass</li> </ol> |
| Measure              | Item No.:SGHL21112607 Top dia:80mm Bottom dia:74mm Height:90mm Weight:303g Capacity:290ml                            |
| Packing              | Normal packing,Individual gift box, PVC box, window box, color box, white box, etc                                   |
| <b>Delivery time</b> | Within 35 days after the sample and order confirmed                                                                  |
| Payment term         | 30% deposit by T/T in advance and the balance against the copy of B/L                                                |
| Shipment             | By sea,by air,by Express and your shipping agent is acceptable                                                       |
| Usage<br>Occasion    | Home decor,Wedding Decoration,Wedding Favors,Decoration enhancement,                                                 |

# **PACKING**