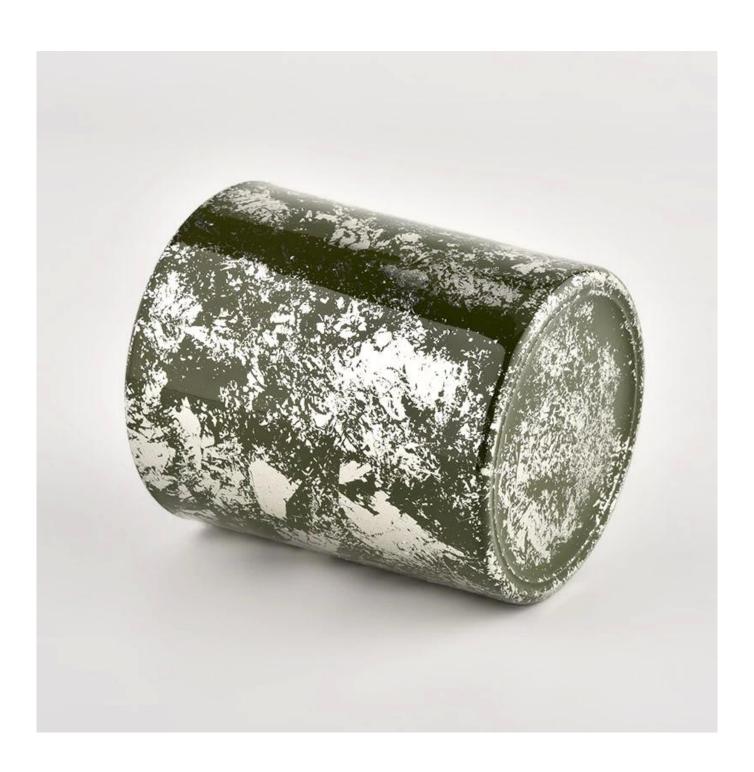

Luxury Cylinder gold green Glass candle jar for Home Decoration

<u>Sunny Glassware</u> can not only perform OEM/ODM orders, but also help many brands from concept design to actual proudcts.

Focusing on luxury fragrance products in the latest 10 years, <u>Sunny Glassware</u> is the supplier of 80% fragrance brands in the United States.

## **Product description**

| product<br>name      | Luxury Cylinder gold green Glass candle jar for Home Decoration                                                      |
|----------------------|----------------------------------------------------------------------------------------------------------------------|
| Sample time          | <ol> <li>5 days if there is glass shape and size</li> <li>15 days, if you need new shapes and sizes glass</li> </ol> |
| Measure              | Item No.:SGHL21112607 Top dia:80mm Bottom dia:74mm Height:90mm Weight:303g Capacity:290ml                            |
| Packing              | Normal packing,Individual gift box, PVC box, window box, color box, white box, etc                                   |
| <b>Delivery time</b> | Within 35 days after the sample and order confirmed                                                                  |
| Payment term         | 30% deposit by T/T in advance and the balance against the copy of B/L                                                |
| Shipment             | By sea,by air,by Express and your shipping agent is acceptable                                                       |
| Usage<br>Occasion    | Home decor,Wedding Decoration,Wedding Favors,Decoration enhancement,                                                 |