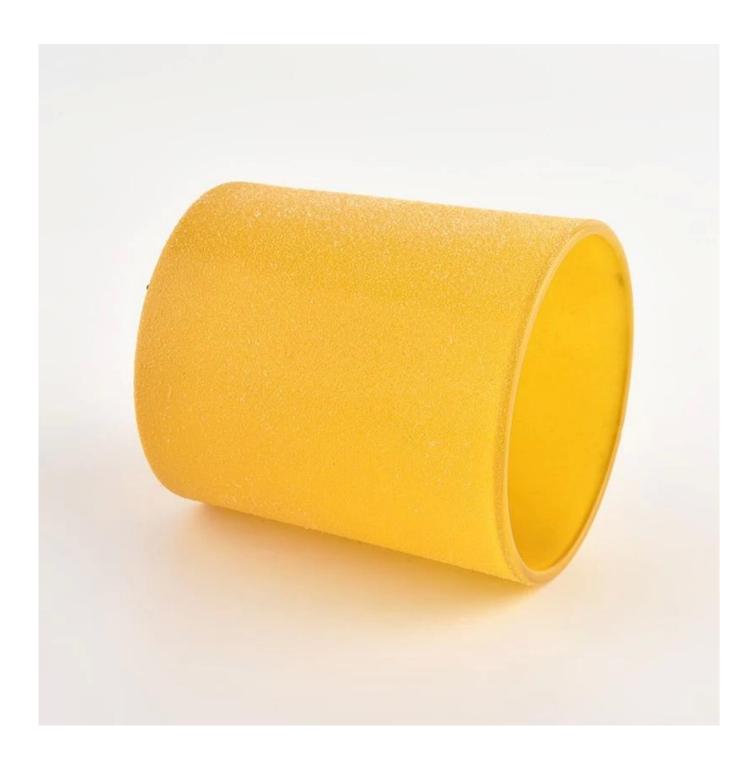

## **Product description**

| product<br>name      | Luxury Empty Christmas Wholesale Yellow Glass Candle Jars In Bulk                                                    |
|----------------------|----------------------------------------------------------------------------------------------------------------------|
| Sample time          | <ol> <li>5 days if there is glass shape and size</li> <li>15 days, if you need new shapes and sizes glass</li> </ol> |
| Measure              | Item No.:SGHL21121546 Top dia: 80mm Bottom dia: 74mm Height: 90mm Weight: 290g Capacity: 300ml                       |
| Packing              | Normal packing,Individual gift box, PVC box, window box, color box, white box, etc                                   |
| <b>Delivery time</b> | Within 35 days after the sample and order confirmed                                                                  |
| Payment term         | 30% deposit by T/T in advance and the balance against the copy of B/L                                                |
| Shipment             | By sea,by air,by Express and your shipping agent is acceptable                                                       |
| Usage<br>Occasion    | Home decor,Wedding Decoration,Wedding Favors,Decoration enhancement,                                                 |

This glass candle jar can be used not only for weddings/various holidays/farmhouse parties/Christmas/Valentine's Day/Halloween/Thanksgiving Day, they can also be a great home decor. The soft light can add a warm & romantic atmosphere and can be used multiple times in various situations.