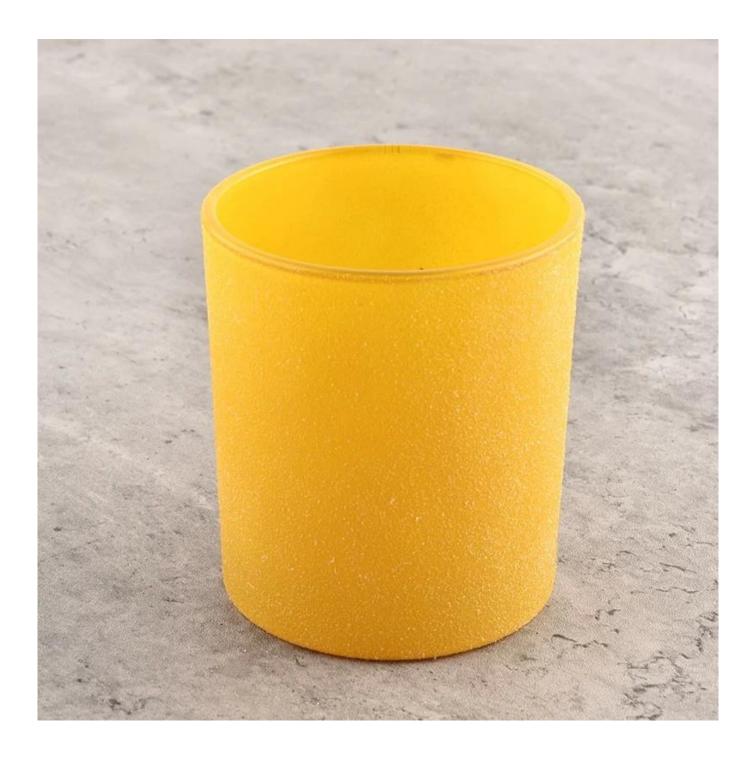

#### Luxury Empty Christmas Wholesale Yellow Glass Candle Jars In Bulk

Sunny Glassware can not only perform OEM/ODM orders, but also help many

brands from concept design to actual proudcts.

Focusing on luxury fragrance products in the latest 10 years, <u>Sunny Glassware</u> is the supplier of 80% fragrance brands in the United States.

## **Product description**

| product<br>name      | Luxury Empty Christmas Wholesale Yellow Glass Candle Jars In Bulk                                                    |
|----------------------|----------------------------------------------------------------------------------------------------------------------|
| Sample time          | <ol> <li>5 days if there is glass shape and size</li> <li>15 days, if you need new shapes and sizes glass</li> </ol> |
| Measure              | Item No.:SGHL21121546 Top dia: 80mm Bottom dia: 74mm Height: 90mm Weight: 290g Capacity: 300ml                       |
| Packing              | Normal packing,Individual gift box, PVC box, window box, color box, white box, etc                                   |
| <b>Delivery time</b> | Within 35 days after the sample and order confirmed                                                                  |
| Payment term         | 30% deposit by T/T in advance and the balance against the copy of B/L                                                |
| Shipment             | By sea,by air,by Express and your shipping agent is acceptable                                                       |
| Usage<br>Occasion    | Home decor,Wedding Decoration,Wedding Favors,Decoration enhancement,                                                 |