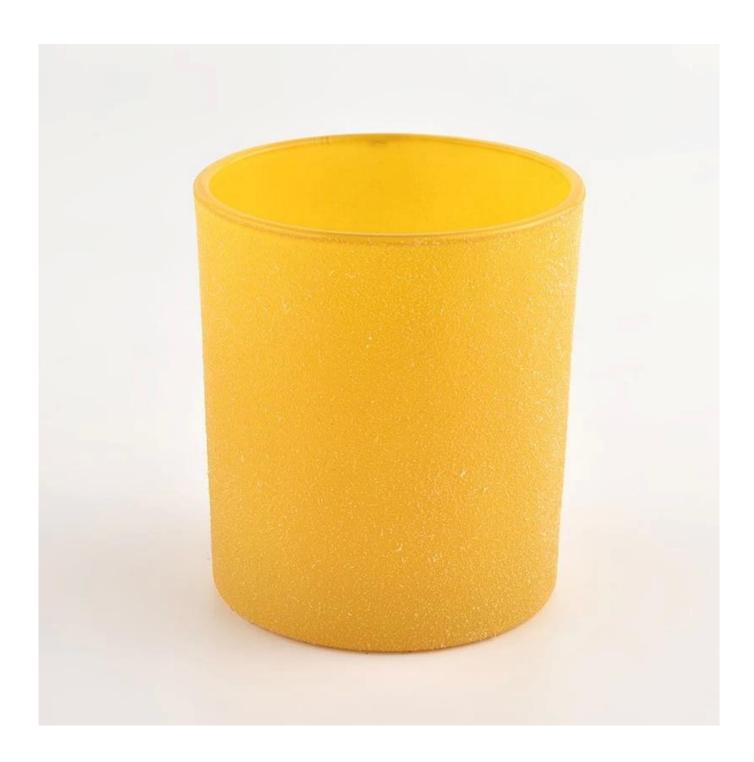

## **Product description**

| product<br>name      | Luxury Empty Christmas Wholesale Yellow Glass Candle Jars In Bulk                                                    |
|----------------------|----------------------------------------------------------------------------------------------------------------------|
| Sample time          | <ol> <li>5 days if there is glass shape and size</li> <li>15 days, if you need new shapes and sizes glass</li> </ol> |
| Measure              | Item No.:SGHL21121546 Top dia: 80mm Bottom dia: 74mm Height: 90mm Weight: 290g Capacity: 300ml                       |
| Packing              | Normal packing,Individual gift box, PVC box, window box, color box, white box, etc                                   |
| <b>Delivery time</b> | Within 35 days after the sample and order confirmed                                                                  |
| Payment term         | 30% deposit by T/T in advance and the balance against the copy of B/L                                                |
| Shipment             | By sea,by air,by Express and your shipping agent is acceptable                                                       |
| Usage<br>Occasion    | Home decor,Wedding Decoration,Wedding Favors,Decoration enhancement,                                                 |

This glass candle jar can be used not only for weddings/various holidays/farmhouse parties/Christmas/Valentine's Day/Halloween/Thanksgiving Day, they can also be a great home decor. The soft light can add a warm & romantic atmosphere and can be used multiple times in various situations.