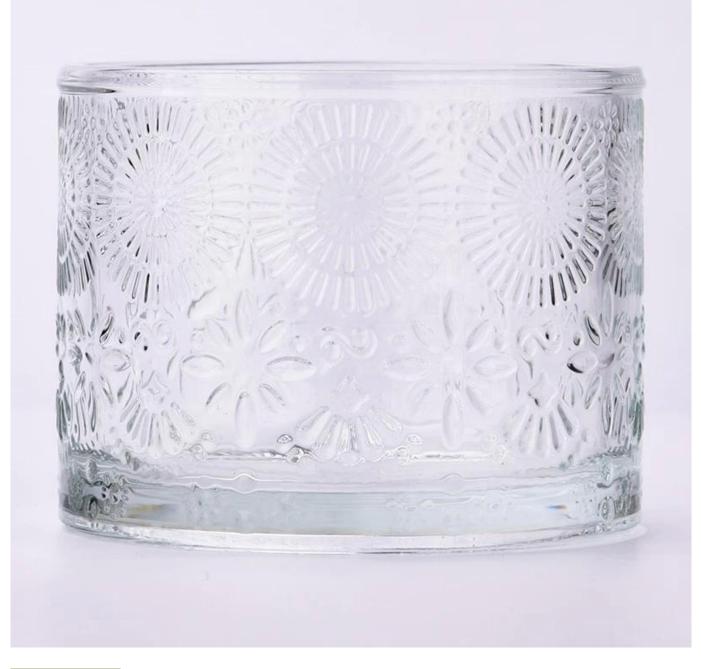

## Luxury Style Customize Color Textured Glass Vessel Scented Candle Jar

## **Product Description**

| product<br>name   | Luxury Style Customize Color Textured Glass Vessel Scented Candle Jar                                                                   |
|-------------------|-----------------------------------------------------------------------------------------------------------------------------------------|
| Sample<br>time    | <ol> <li>5 days if there is glass shape and size</li> <li>15 days, if you need new shapes and sizes glass</li> </ol>                    |
| Measure           | Item Number: SGHY23101101<br>Top dia: 106 mm<br>Bottom dia: 106 mm<br>Height: 84 mm<br>Weight: 495 g<br>Capacity:504 ml<br>MOQ: 3000PCS |
| Packing           | Normal packing,Individual gift box, PVC box, window box, color box, white box, etc                                                      |
| Delivery<br>time  | Within 35 days after the sample and order confirmed                                                                                     |
| Payment<br>term   | 30% deposit by T/T in advance and the balance against the copy of B/L                                                                   |
| Shipment          | By sea,by air,by Express and your shipping agent is acceptable                                                                          |
| Usage<br>Occasion | Home decor,Wedding Decoration,Wedding Favors,Decoration enhancement,                                                                    |