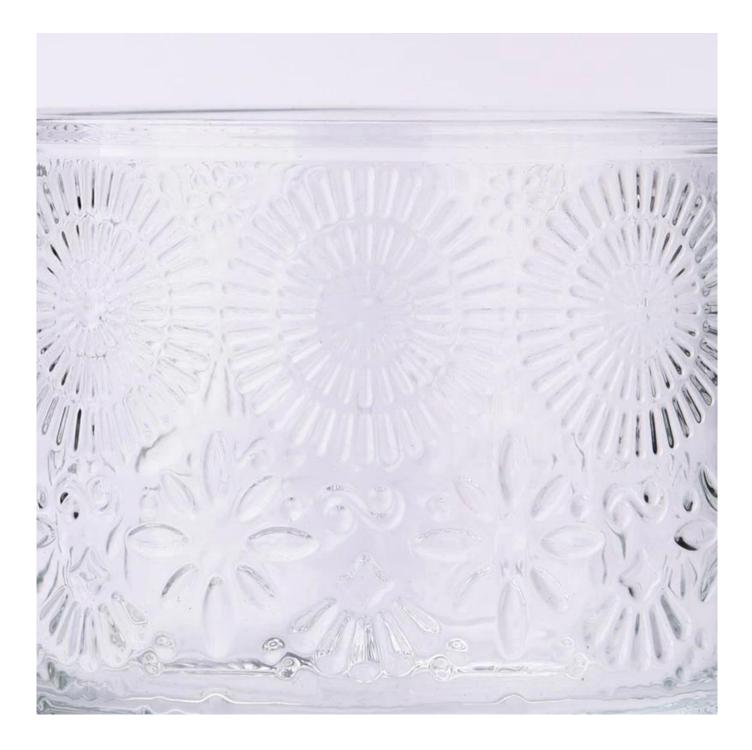

## **Product Description**

| product<br>name   | Luxury Style Customize Color Textured Glass Vessel Scented Candle Jar                                                                   |
|-------------------|-----------------------------------------------------------------------------------------------------------------------------------------|
| Sample<br>time    | <ol> <li>5 days if there is glass shape and size</li> <li>15 days, if you need new shapes and sizes glass</li> </ol>                    |
| Measure           | Item Number: SGHY23101101<br>Top dia: 106 mm<br>Bottom dia: 106 mm<br>Height: 84 mm<br>Weight: 495 g<br>Capacity:504 ml<br>MOQ: 3000PCS |
| Packing           | Normal packing,Individual gift box, PVC box, window box, color box, white box, etc                                                      |
| Delivery<br>time  | Within 35 days after the sample and order confirmed                                                                                     |
| Payment<br>term   | 30% deposit by T/T in advance and the balance against the copy of B/L                                                                   |
| Shipment          | By sea,by air,by Express and your shipping agent is acceptable                                                                          |
| Usage<br>Occasion | Home decor,Wedding Decoration,Wedding Favors,Decoration enhancement,                                                                    |