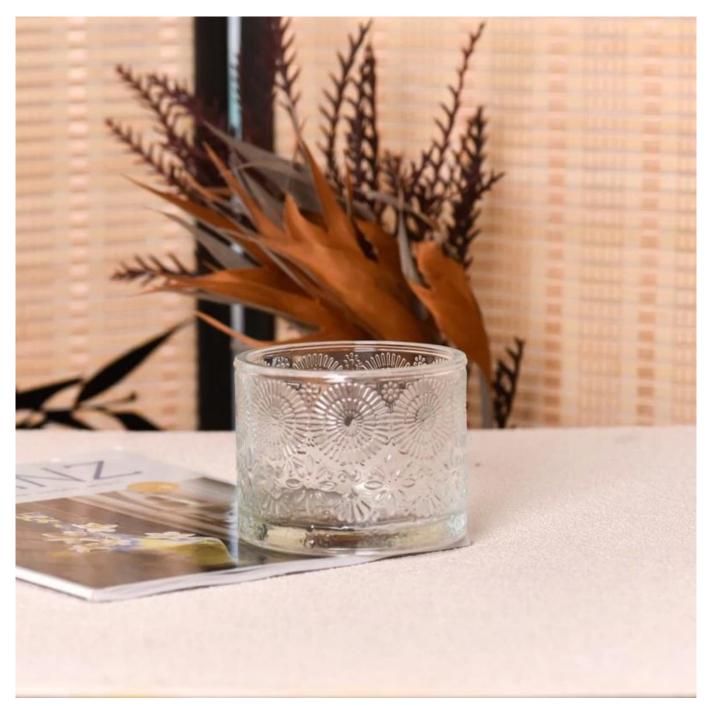

## **Product Description**

| product<br>name   | Luxury Style Customize Color Textured Glass Vessel Scented Candle Jar                                                                   |
|-------------------|-----------------------------------------------------------------------------------------------------------------------------------------|
| Sample<br>time    | <ol> <li>5 days if there is glass shape and size</li> <li>15 days, if you need new shapes and sizes glass</li> </ol>                    |
| Measure           | Item Number: SGHY23101101<br>Top dia: 106 mm<br>Bottom dia: 106 mm<br>Height: 84 mm<br>Weight: 495 g<br>Capacity:504 ml<br>MOQ: 3000PCS |
| Packing           | Normal packing,Individual gift box, PVC box, window box, color box, white box, etc                                                      |
| Delivery<br>time  | Within 35 days after the sample and order confirmed                                                                                     |
| Payment<br>term   | 30% deposit by T/T in advance and the balance against the copy of B/L                                                                   |
| Shipment          | By sea,by air,by Express and your shipping agent is acceptable                                                                          |
| Usage<br>Occasion | Home decor,Wedding Decoration,Wedding Favors,Decoration enhancement,                                                                    |