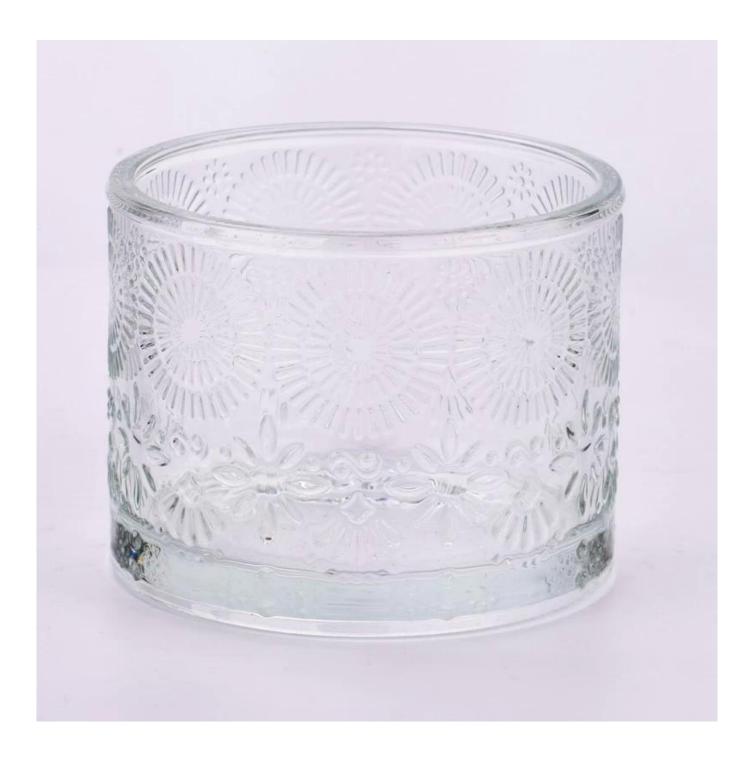

## Luxury Style Customize Color Textured Glass Vessel Scented Candle Jar

## **Product Description**

| product<br>name   | Luxury Style Customize Color Textured Glass Vessel Scented Candle Jar                                                                   |
|-------------------|-----------------------------------------------------------------------------------------------------------------------------------------|
| Sample<br>time    | <ol> <li>5 days if there is glass shape and size</li> <li>15 days, if you need new shapes and sizes glass</li> </ol>                    |
| Measure           | Item Number: SGHY23101101<br>Top dia: 106 mm<br>Bottom dia: 106 mm<br>Height: 84 mm<br>Weight: 495 g<br>Capacity:504 ml<br>MOQ: 3000PCS |
| Packing           | Normal packing,Individual gift box, PVC box, window box, color box, white box, etc                                                      |
| Delivery<br>time  | Within 35 days after the sample and order confirmed                                                                                     |
| Payment<br>term   | 30% deposit by T/T in advance and the balance against the copy of B/L                                                                   |
| Shipment          | By sea,by air,by Express and your shipping agent is acceptable                                                                          |
| Usage<br>Occasion | Home decor,Wedding Decoration,Wedding Favors,Decoration enhancement,                                                                    |