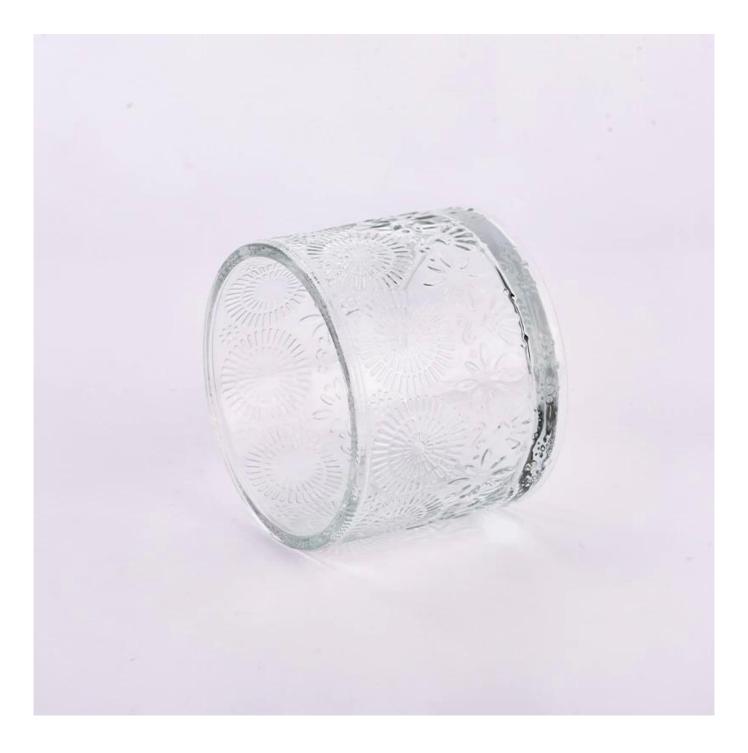

## **Product Description**

| product<br>name   | Luxury Style Customize Color Textured Glass Vessel Scented Candle Jar                                                                   |
|-------------------|-----------------------------------------------------------------------------------------------------------------------------------------|
| Sample<br>time    | <ol> <li>5 days if there is glass shape and size</li> <li>15 days, if you need new shapes and sizes glass</li> </ol>                    |
| Measure           | Item Number: SGHY23101101<br>Top dia: 106 mm<br>Bottom dia: 106 mm<br>Height: 84 mm<br>Weight: 495 g<br>Capacity:504 ml<br>MOQ: 3000PCS |
| Packing           | Normal packing,Individual gift box, PVC box, window box, color box, white box, etc                                                      |
| Delivery<br>time  | Within 35 days after the sample and order confirmed                                                                                     |
| Payment<br>term   | 30% deposit by T/T in advance and the balance against the copy of B/L                                                                   |
| Shipment          | By sea,by air,by Express and your shipping agent is acceptable                                                                          |
| Usage<br>Occasion | Home decor,Wedding Decoration,Wedding Favors,Decoration enhancement,                                                                    |