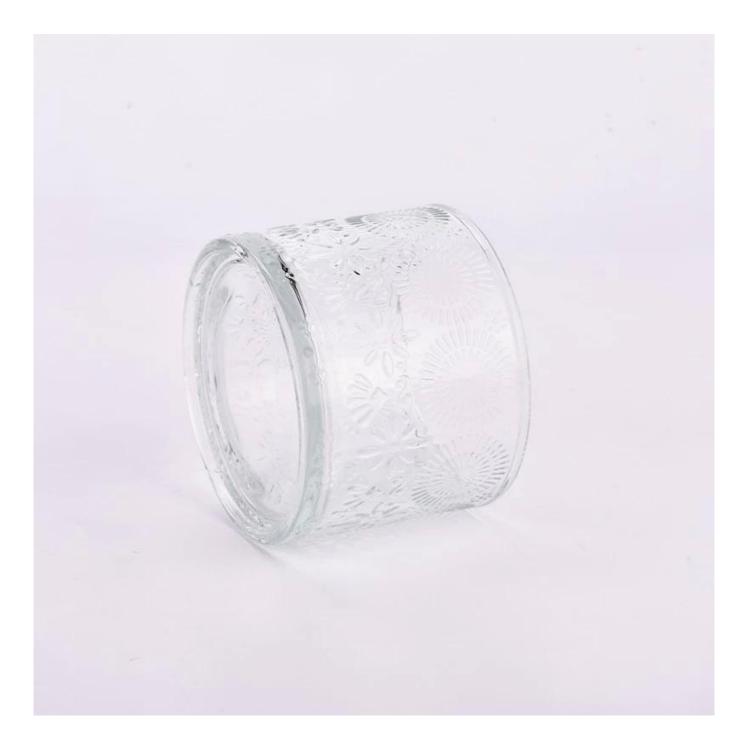

## **Product Description**

| product<br>name   | Luxury Style Customize Color Textured Glass Vessel Scented Candle Jar                                                                   |
|-------------------|-----------------------------------------------------------------------------------------------------------------------------------------|
| Sample<br>time    | <ol> <li>5 days if there is glass shape and size</li> <li>15 days, if you need new shapes and sizes glass</li> </ol>                    |
| Measure           | Item Number: SGHY23101101<br>Top dia: 106 mm<br>Bottom dia: 106 mm<br>Height: 84 mm<br>Weight: 495 g<br>Capacity:504 ml<br>MOQ: 3000PCS |
| Packing           | Normal packing,Individual gift box, PVC box, window box, color box, white box, etc                                                      |
| Delivery<br>time  | Within 35 days after the sample and order confirmed                                                                                     |
| Payment<br>term   | 30% deposit by T/T in advance and the balance against the copy of B/L                                                                   |
| Shipment          | By sea,by air,by Express and your shipping agent is acceptable                                                                          |
| Usage<br>Occasion | Home decor,Wedding Decoration,Wedding Favors,Decoration enhancement,                                                                    |