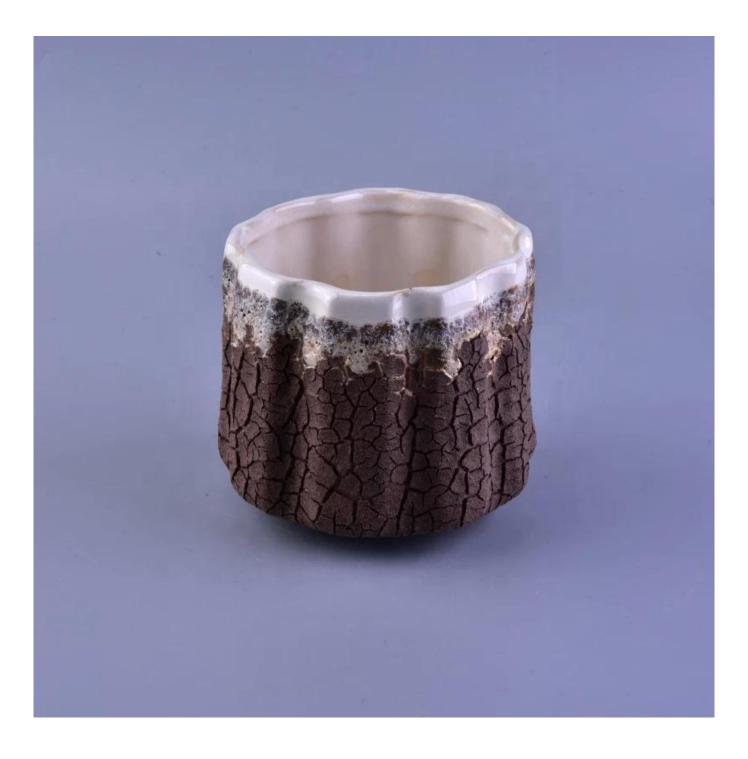

2, Such a large and abundant sample room. No second Co.in China.

3, Our QC is more QC than our customer's QC. No second Co.in China.

| product name  | Luxury amber tealight ceramic candle<br>holder                                                                          |
|---------------|-------------------------------------------------------------------------------------------------------------------------|
| Sample time   | <ol> <li>5 days if at exist shaped and size of ceramic</li> <li>15 days if need new shape or size of ceramic</li> </ol> |
| Measure(mm)   | Top dia:11.5cm<br>Bottom dia:13cm<br>Height: 11cm<br>Weight: : 632g<br>Capacity: 712ml                                  |
| Packing       | Normal packing, Individual gift box, PVC box, window box, color box, white box, etc                                     |
| Delivery time | Within 55 days after the sample and order confirmed                                                                     |
| Payment term  | 30% deposit by T/T in advance and the balance against the copy of B/L                                                   |
| Shipment      | By sea, by air, by Express and your shipping agent is acceptable                                                        |