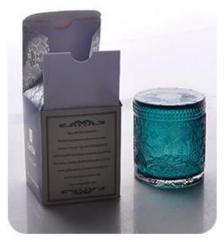

2, Such a large and abundant sample room. No second Co.in China.

3, Our QC is more QC than our customer's QC. No second Co.in China.

| product name  | Luxury amber tealight ceramic candle<br>holder                                                                          |
|---------------|-------------------------------------------------------------------------------------------------------------------------|
| Sample time   | <ol> <li>5 days if at exist shaped and size of ceramic</li> <li>15 days if need new shape or size of ceramic</li> </ol> |
| Measure(mm)   | Top dia:11.5cm<br>Bottom dia:13cm<br>Height: 11cm<br>Weight: : 632g<br>Capacity: 712ml                                  |
| Packing       | Normal packing, Individual gift box, PVC box, window box, color box, white box, etc                                     |
| Delivery time | Within 55 days after the sample and order confirmed                                                                     |
| Payment term  | 30% deposit by T/T in advance and the balance against the copy of B/L                                                   |
| Shipment      | By sea, by air, by Express and your shipping agent is acceptable                                                        |