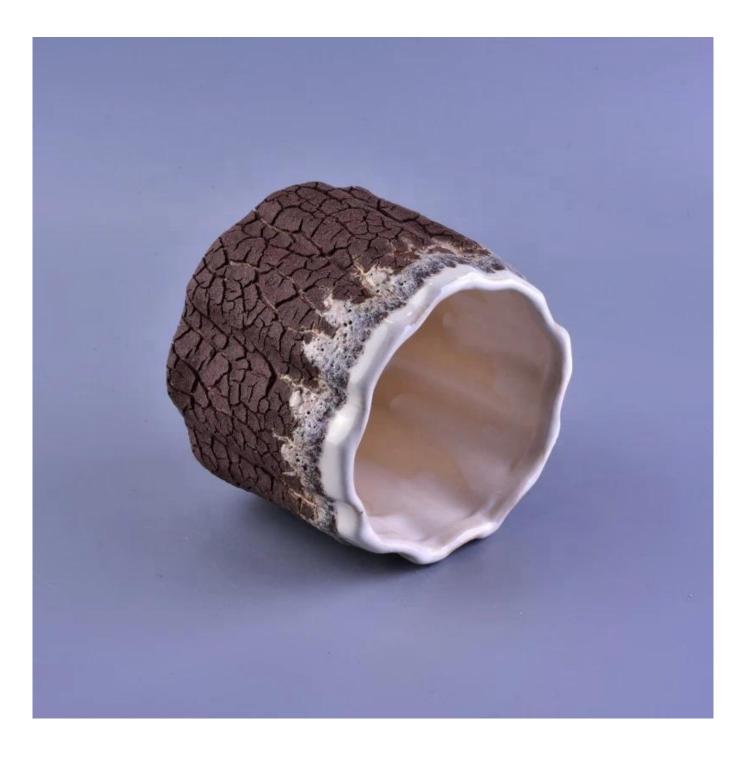

2, Such a large and abundant sample room. No second Co.in China.

3, Our QC is more QC than our customer's QC. No second Co.in China.

| product name  | Luxury amber tealight ceramic candle<br>holder                                                                          |
|---------------|-------------------------------------------------------------------------------------------------------------------------|
| Sample time   | <ol> <li>5 days if at exist shaped and size of ceramic</li> <li>15 days if need new shape or size of ceramic</li> </ol> |
| Measure(mm)   | Top dia:11.5cm<br>Bottom dia:13cm<br>Height: 11cm<br>Weight: : 632g<br>Capacity: 712ml                                  |
| Packing       | Normal packing, Individual gift box, PVC box, window box, color box, white box, etc                                     |
| Delivery time | Within 55 days after the sample and order confirmed                                                                     |
| Payment term  | 30% deposit by T/T in advance and the balance against the copy of B/L                                                   |
| Shipment      | By sea, by air, by Express and your shipping agent is acceptable                                                        |