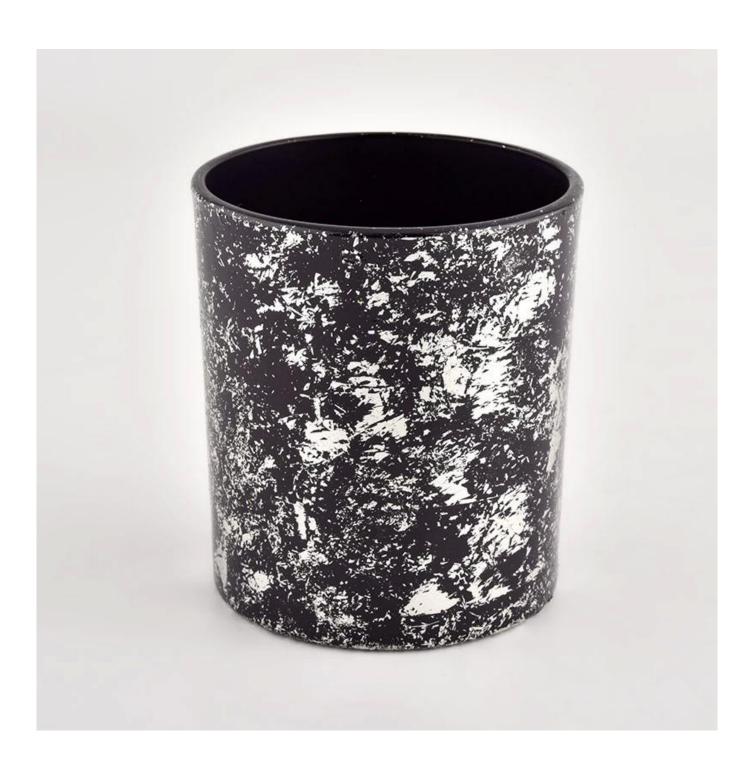

### Luxury black glass candle jar for making supply wholesale

### **Product description**

| product<br>name      | Luxury black glass candle jar for making supply wholesale                                                            |
|----------------------|----------------------------------------------------------------------------------------------------------------------|
| Sample time          | <ol> <li>5 days if there is glass shape and size</li> <li>15 days, if you need new shapes and sizes glass</li> </ol> |
| Measure              | Item No.:SGHL21112626 Top dia:80mm Bottom dia:74mm Height:90mm Weight:303g Capacity:290ml                            |
| Packing              | Normal packing,Individual gift box, PVC box, window box, color box, white box, etc                                   |
| <b>Delivery time</b> | Within 35 days after the sample and order confirmed                                                                  |
| Payment term         | 30% deposit by T/T in advance and the balance against the copy of B/L                                                |
| Shipment             | By sea,by air,by Express and your shipping agent is acceptable                                                       |
| Usage<br>Occasion    | Home decor,Wedding Decoration,Wedding Favors,Decoration enhancement,                                                 |