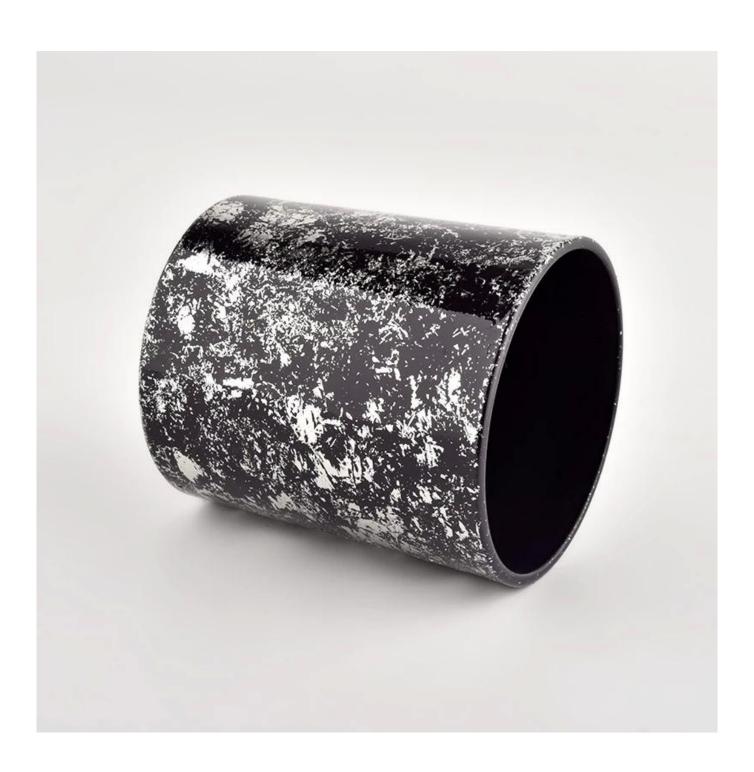

### Luxury black glass candle jar for making supply wholesale

### **Product description**

| product<br>name      | Luxury black glass candle jar for making supply wholesale                                                            |
|----------------------|----------------------------------------------------------------------------------------------------------------------|
| Sample time          | <ol> <li>5 days if there is glass shape and size</li> <li>15 days, if you need new shapes and sizes glass</li> </ol> |
| Measure              | Item No.:SGHL21112626 Top dia:80mm Bottom dia:74mm Height:90mm Weight:303g Capacity:290ml                            |
| Packing              | Normal packing,Individual gift box, PVC box, window box, color box, white box, etc                                   |
| <b>Delivery time</b> | Within 35 days after the sample and order confirmed                                                                  |
| Payment term         | 30% deposit by T/T in advance and the balance against the copy of B/L                                                |
| Shipment             | By sea,by air,by Express and your shipping agent is acceptable                                                       |
| Usage<br>Occasion    | Home decor,Wedding Decoration,Wedding Favors,Decoration enhancement,                                                 |