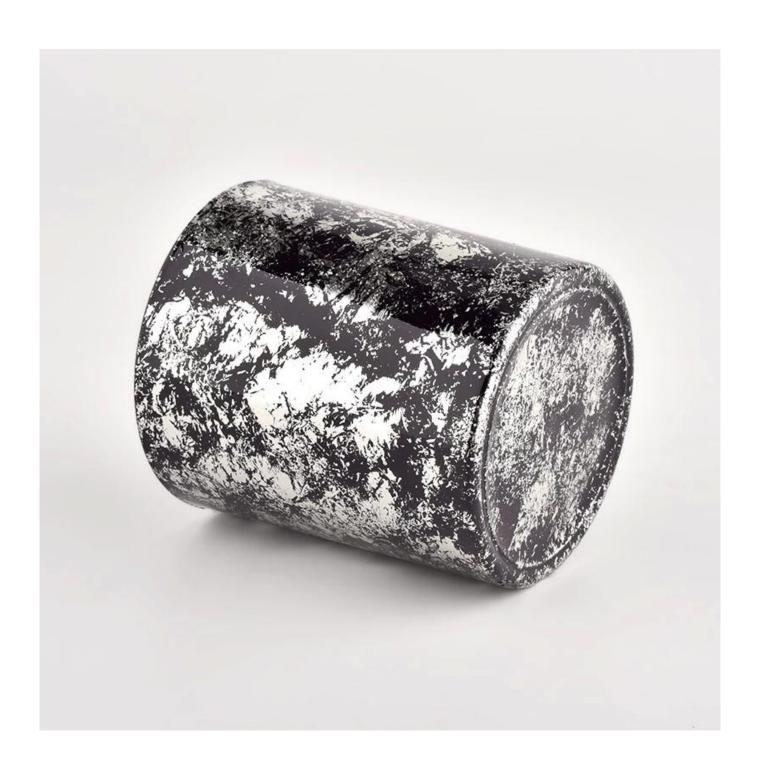

### Luxury black glass candle jar for making supply wholesale

### **Product description**

| product<br>name      | Luxury black glass candle jar for making supply wholesale                                                            |
|----------------------|----------------------------------------------------------------------------------------------------------------------|
| Sample time          | <ol> <li>5 days if there is glass shape and size</li> <li>15 days, if you need new shapes and sizes glass</li> </ol> |
| Measure              | Item No.:SGHL21112626 Top dia:80mm Bottom dia:74mm Height:90mm Weight:303g Capacity:290ml                            |
| Packing              | Normal packing,Individual gift box, PVC box, window box, color box, white box, etc                                   |
| <b>Delivery time</b> | Within 35 days after the sample and order confirmed                                                                  |
| Payment term         | 30% deposit by T/T in advance and the balance against the copy of B/L                                                |
| Shipment             | By sea,by air,by Express and your shipping agent is acceptable                                                       |
| Usage<br>Occasion    | Home decor,Wedding Decoration,Wedding Favors,Decoration enhancement,                                                 |