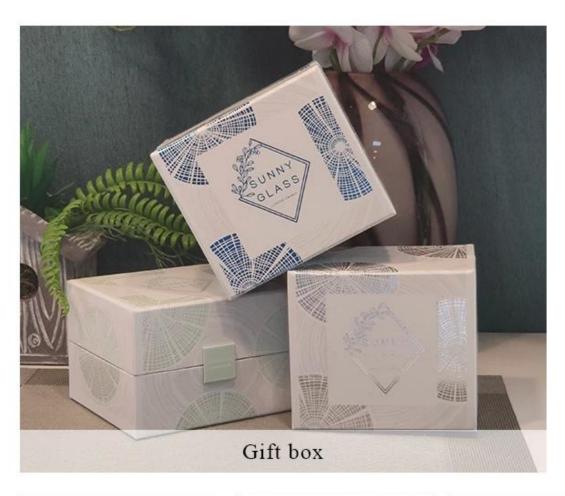

### **Product description**

| product<br>name      | Luxury black glass candle jar for making supply wholesale                                                            |
|----------------------|----------------------------------------------------------------------------------------------------------------------|
| Sample time          | <ol> <li>5 days if there is glass shape and size</li> <li>15 days, if you need new shapes and sizes glass</li> </ol> |
| Measure              | Item No.:SGHL21112626 Top dia:80mm Bottom dia:74mm Height:90mm Weight:303g Capacity:290ml                            |
| Packing              | Normal packing,Individual gift box, PVC box, window box, color box, white box, etc                                   |
| <b>Delivery time</b> | Within 35 days after the sample and order confirmed                                                                  |
| Payment term         | 30% deposit by T/T in advance and the balance against the copy of B/L                                                |
| Shipment             | By sea,by air,by Express and your shipping agent is acceptable                                                       |
| Usage<br>Occasion    | Home decor,Wedding Decoration,Wedding Favors,Decoration enhancement,                                                 |