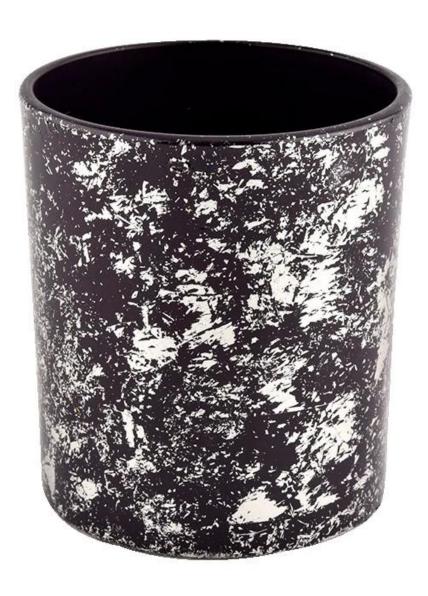

### Luxury black glass candle jar for making supply wholesale

### **Product description**

| product<br>name      | Luxury black glass candle jar for making supply wholesale                                                            |
|----------------------|----------------------------------------------------------------------------------------------------------------------|
| Sample time          | <ol> <li>5 days if there is glass shape and size</li> <li>15 days, if you need new shapes and sizes glass</li> </ol> |
| Measure              | Item No.:SGHL21112626 Top dia:80mm Bottom dia:74mm Height:90mm Weight:303g Capacity:290ml                            |
| Packing              | Normal packing,Individual gift box, PVC box, window box, color box, white box, etc                                   |
| <b>Delivery time</b> | Within 35 days after the sample and order confirmed                                                                  |
| Payment term         | 30% deposit by T/T in advance and the balance against the copy of B/L                                                |
| Shipment             | By sea,by air,by Express and your shipping agent is acceptable                                                       |
| Usage<br>Occasion    | Home decor,Wedding Decoration,Wedding Favors,Decoration enhancement,                                                 |