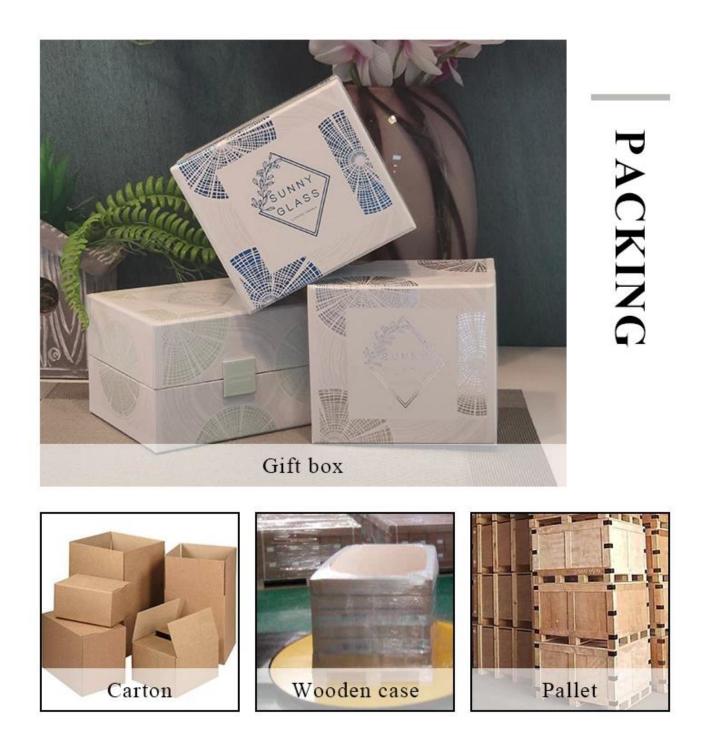

### **Product description**

| product<br>name      | Luxury blue glass candle jar for making supply wholesale                                                             |  |  |  |
|----------------------|----------------------------------------------------------------------------------------------------------------------|--|--|--|
| Sample time          | <ol> <li>5 days if there is glass shape and size</li> <li>15 days, if you need new shapes and sizes glass</li> </ol> |  |  |  |
| Measure              | Item No.:SGHL21112620<br>Top dia:80mm<br>Bottom dia:74mm<br>Height:90mm<br>Weight:303g<br>Capacity:290ml             |  |  |  |
| Packing              | Normal packing,Individual gift box, PVC box, window box, color box, white box, et                                    |  |  |  |
| <b>Delivery time</b> | Within 35 days after the sample and order confirmed                                                                  |  |  |  |
| Payment term         | Payment term 30% deposit by T/T in advance and the balance against the copy of B/L                                   |  |  |  |
| Shipment             | By sea,by air,by Express and your shipping agent is acceptable                                                       |  |  |  |
| Usage<br>Occasion    | Home decor,Wedding Decoration,Wedding Favors,Decoration enhancement,                                                 |  |  |  |