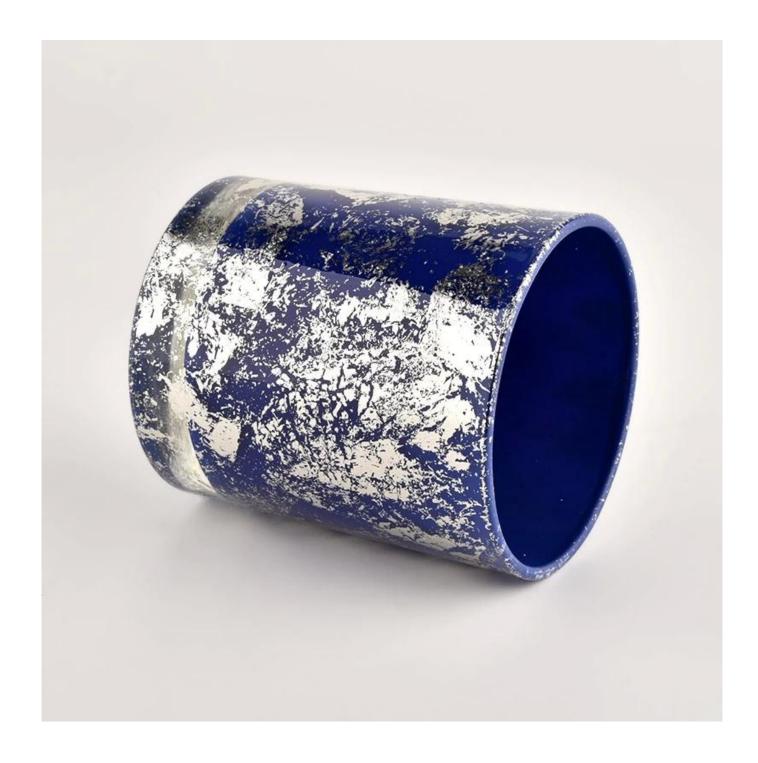

Luxury blue glass candle jar for making supply wholesale

Award-winning team of designers has won the trust of many upscale brands like NEST Fragrance. The talented design team is unmatched in China.

SCENTED CANDLE

### **Product description**

| product<br>name      | Luxury blue glass candle jar for making supply wholesale                                                             |  |  |  |
|----------------------|----------------------------------------------------------------------------------------------------------------------|--|--|--|
| Sample time          | <ol> <li>5 days if there is glass shape and size</li> <li>15 days, if you need new shapes and sizes glass</li> </ol> |  |  |  |
| Measure              | Item No.:SGHL21112620<br>Top dia:80mm<br>Bottom dia:74mm<br>Height:90mm<br>Weight:303g<br>Capacity:290ml             |  |  |  |
| Packing              | Normal packing,Individual gift box, PVC box, window box, color box, white box, et                                    |  |  |  |
| <b>Delivery time</b> | Within 35 days after the sample and order confirmed                                                                  |  |  |  |
| Payment term         | Payment term 30% deposit by T/T in advance and the balance against the copy of B/L                                   |  |  |  |
| Shipment             | By sea,by air,by Express and your shipping agent is acceptable                                                       |  |  |  |
| Usage<br>Occasion    | Home decor,Wedding Decoration,Wedding Favors,Decoration enhancement,                                                 |  |  |  |