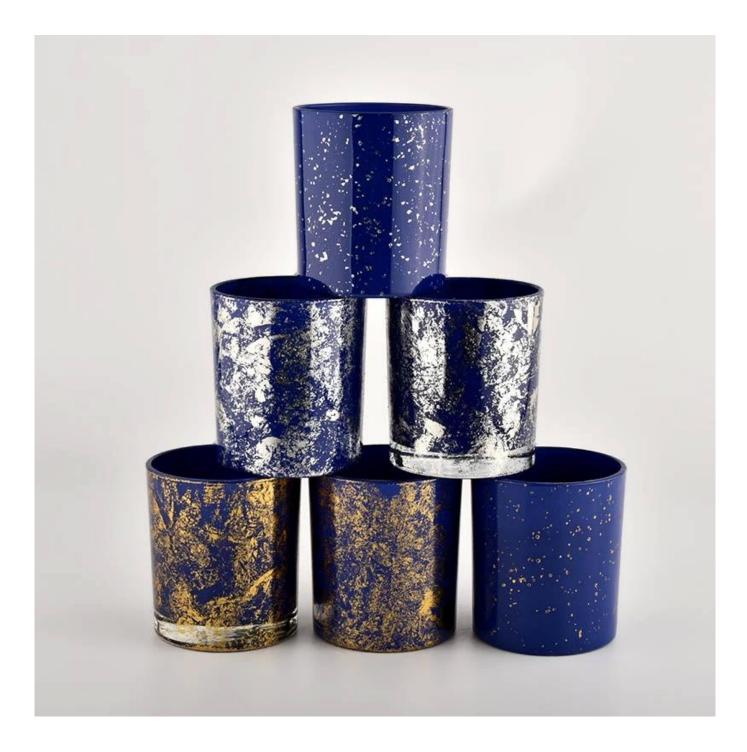

Luxury blue glass candle jar for making supply wholesale

Award-winning team of designers has won the trust of many upscale brands like NEST Fragrance. The talented design team is unmatched in China.

SCENTED CANDLE

### **Product description**

| product<br>name      | Luxury blue glass candle jar for making supply wholesale                                                             |  |  |  |
|----------------------|----------------------------------------------------------------------------------------------------------------------|--|--|--|
| Sample time          | <ol> <li>5 days if there is glass shape and size</li> <li>15 days, if you need new shapes and sizes glass</li> </ol> |  |  |  |
| Measure              | Item No.:SGHL21112620<br>Top dia:80mm<br>Bottom dia:74mm<br>Height:90mm<br>Weight:303g<br>Capacity:290ml             |  |  |  |
| Packing              | Normal packing,Individual gift box, PVC box, window box, color box, white box, et                                    |  |  |  |
| <b>Delivery time</b> | Within 35 days after the sample and order confirmed                                                                  |  |  |  |
| Payment term         | Payment term 30% deposit by T/T in advance and the balance against the copy of B/L                                   |  |  |  |
| Shipment             | By sea,by air,by Express and your shipping agent is acceptable                                                       |  |  |  |
| Usage<br>Occasion    | Home decor,Wedding Decoration,Wedding Favors,Decoration enhancement,                                                 |  |  |  |