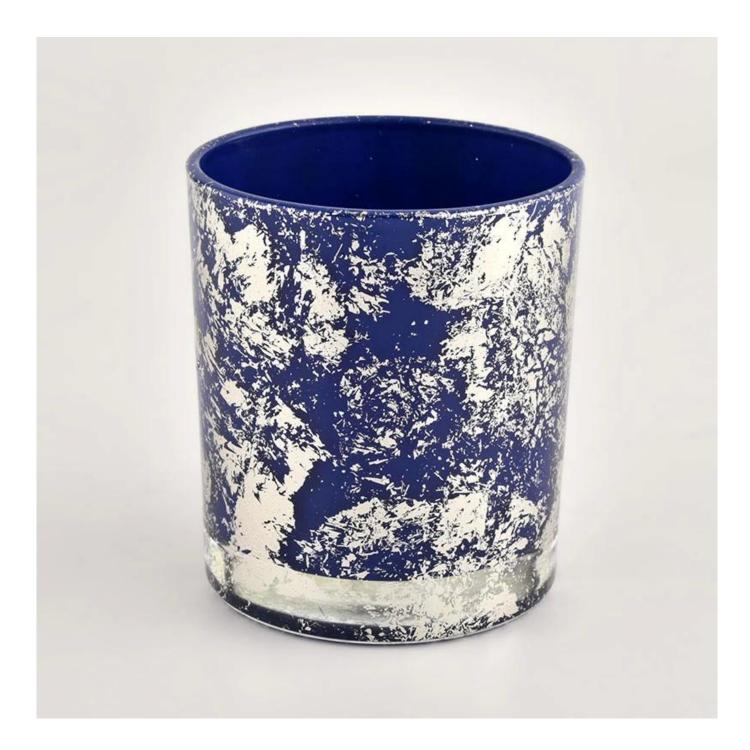

Luxury blue glass candle jar for making supply wholesale

Award-winning team of designers has won the trust of many upscale brands like NEST Fragrance. The talented design team is unmatched in China.

SCENTED CANDLE

### **Product description**

| product<br>name      | Luxury blue glass candle jar for making supply wholesale                                                             |  |  |  |
|----------------------|----------------------------------------------------------------------------------------------------------------------|--|--|--|
| Sample time          | <ol> <li>5 days if there is glass shape and size</li> <li>15 days, if you need new shapes and sizes glass</li> </ol> |  |  |  |
| Measure              | Item No.:SGHL21112620<br>Top dia:80mm<br>Bottom dia:74mm<br>Height:90mm<br>Weight:303g<br>Capacity:290ml             |  |  |  |
| Packing              | Normal packing,Individual gift box, PVC box, window box, color box, white box, et                                    |  |  |  |
| <b>Delivery time</b> | Within 35 days after the sample and order confirmed                                                                  |  |  |  |
| Payment term         | Payment term 30% deposit by T/T in advance and the balance against the copy of B/L                                   |  |  |  |
| Shipment             | By sea,by air,by Express and your shipping agent is acceptable                                                       |  |  |  |
| Usage<br>Occasion    | Home decor,Wedding Decoration,Wedding Favors,Decoration enhancement,                                                 |  |  |  |