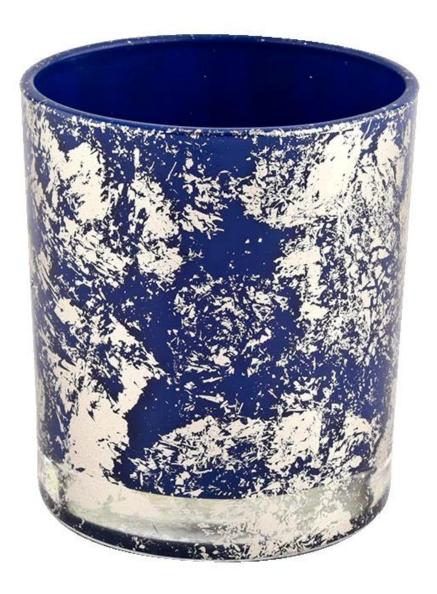

Luxury blue glass candle jar for making supply wholesale

Award-winning team of designers has won the trust of many upscale brands like NEST Fragrance. The talented design team is unmatched in China.

SCENTED CANDLE

### **Product description**

| product<br>name      | Luxury blue glass candle jar for making supply wholesale                                                             |  |  |  |
|----------------------|----------------------------------------------------------------------------------------------------------------------|--|--|--|
| Sample time          | <ol> <li>5 days if there is glass shape and size</li> <li>15 days, if you need new shapes and sizes glass</li> </ol> |  |  |  |
| Measure              | Item No.:SGHL21112620<br>Top dia:80mm<br>Bottom dia:74mm<br>Height:90mm<br>Weight:303g<br>Capacity:290ml             |  |  |  |
| Packing              | Normal packing,Individual gift box, PVC box, window box, color box, white box, et                                    |  |  |  |
| <b>Delivery time</b> | Within 35 days after the sample and order confirmed                                                                  |  |  |  |
| Payment term         | Payment term 30% deposit by T/T in advance and the balance against the copy of B/L                                   |  |  |  |
| Shipment             | By sea,by air,by Express and your shipping agent is acceptable                                                       |  |  |  |
| Usage<br>Occasion    | Home decor,Wedding Decoration,Wedding Favors,Decoration enhancement,                                                 |  |  |  |