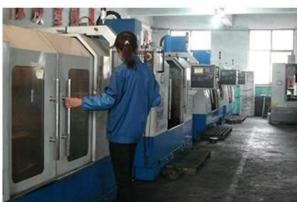

| 30% deposit by T/T in advance and the balance against the copy of B/L                                                                                                                                                                                                                                                                             |  |  |
| shipment         | By sea,by air,by Express and your shipping agent is acceptable                                                                                                                                                                                                                                                                                    |  |  |

## **Detailed Images**











## · SAMPLE ROOM ·













# · FACTORY ·









# GlasswareTechnology







■ Machine Blown



■ Machine Pressed



■ Hand-Made



- IS Machine
- Machine Pressed
- Machine Blown
- ☐ Hand-Made



# Surface Treatment 10+ production lines



Spraying





■ Electroplating



■ Silk-screen



- Spraying
- Engraving
- Electroplating
- □ Silk-Screen



Normaly Automatic Close Mold Machine-Pressed Craft is applied to make candle holders which meet following features:

- Top diameter large than bottom
- · Mass production with high MOQ
- · No embossed pattern on outer wall
- · Simple pattern inwall is available
- Inwall Max-Min thickness: 1.5~10mm
- · Bottom thickness: 4~30mm
- · Low cost
- · Simple shape containers



Welcome to our **Video channel** as following links to watch Sunny Company introduction and products presentation https:/