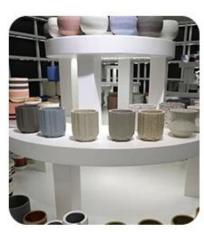

|  |
| payment term     | 30% deposit by T/T in advance and the balance against the copy of B/L                                                                                                                                                                                                                                                                             |  |  |
| shipment         | By sea,by air,by Express and your shipping agent is acceptable                                                                                                                                                                                                                                                                                    |  |  |

## **Detailed Images**











## · SAMPLE ROOM ·













# · FACTORY ·









# GlasswareTechnology







■ Machine Blown



■ Machine Pressed



■ Hand-Made



- IS Machine
- Machine Pressed
- Machine Blown
- ☐ Hand-Made



# Surface Treatment 10+ production lines



Spraying





■ Electroplating



■ Silk-screen



- Spraying
- Engraving
- Electroplating
- □ Silk-Screen



Normaly Automatic Close Mold Machine-Pressed Craft is applied to make candle holders which meet following features:

- Top diameter large than bottom
- · Mass production with high MOQ
- · No embossed pattern on outer wall
- · Simple pattern inwall is available
- Inwall Max-Min thickness: 1.5~10mm
- · Bottom thickness: 4~30mm
- · Low cost
- · Simple shape containers



Welcome to our **Video channel** as following links to watch Sunny Company introduction and produc