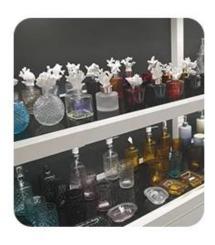

|
| payment term     | 30% deposit by T/T in advance and the balance against the copy of B/L                                                                                                                                                                                                                                                                             |  |  |
| shipment         | By sea,by air,by Express and your shipping agent is acceptable                                                                                                                                                                                                                                                                                    |  |  |

## **Detailed Images**











## · SAMPLE ROOM ·













# · FACTORY ·









# GlasswareTechnology







■ Machine Blown



■ Machine Pressed



■ Hand-Made



- IS Machine
- Machine Pressed
- Machine Blown
- ☐ Hand-Made



# Surface Treatment 10+ production lines



Spraying





■ Electroplating



■ Silk-screen



- Spraying
- Engraving
- Electroplating
- □ Silk-Screen



Normaly Automatic Close Mold Machine-Pressed Craft is applied to make candle holders which meet following features:

- Top diameter large than bottom
- · Mass production with high MOQ
- · No embossed pattern on outer wall
- · Simple pattern inwall is available
- Inwall Max-Min thickness: 1.5~10mm
- · Bottom thickness: 4~30mm
- · Low cost
- · Simple shape containers



Welcome to our **Video channel** as following links to watch Sunny Company introduction and products