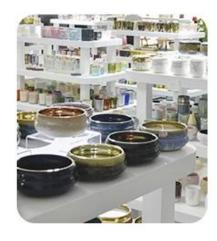

|  |  |
| payment term     | 30% deposit by T/T in advance and the balance against the copy of B/L                                                                                                                                                                                                                                                                             |  |  |
| shipment         | By sea,by air,by Express and your shipping agent is acceptable                                                                                                                                                                                                                                                                                    |  |  |

## **Detailed Images**











## · SAMPLE ROOM ·













# · FACTORY ·









# GlasswareTechnology







■ Machine Blown



■ Machine Pressed



■ Hand-Made



- IS Machine
- Machine Pressed
- Machine Blown
- ☐ Hand-Made



# Surface Treatment 10+ production lines



Spraying





■ Electroplating



■ Silk-screen



- Spraying
- Engraving
- Electroplating
- □ Silk-Screen



Normaly Automatic Close Mold Machine-Pressed Craft is applied to make candle holders which meet following features:

- Top diameter large than bottom
- · Mass production with high MOQ
- · No embossed pattern on outer wall
- · Simple pattern inwall is available
- Inwall Max-Min thickness: 1.5~10mm
- · Bottom thickness: 4~30mm
- · Low cost
- · Simple shape containers



Welcome to our **Video channel** as following links to watch Sunny Company introduction and