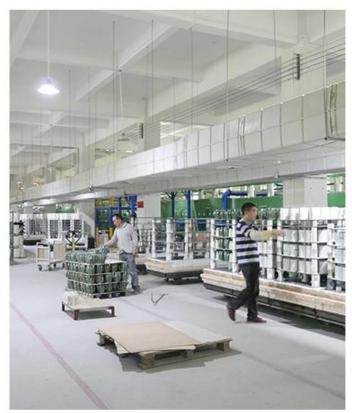

| 30% deposit by T/T in advance and the balance against the copy of B/L                                                                                                                                                                                                                                                                             |  |  |
| shipment         | By sea,by air,by Express and your shipping agent is acceptable                                                                                                                                                                                                                                                                                    |  |  |

## **Detailed Images**











## · SAMPLE ROOM ·













# · FACTORY ·









# GlasswareTechnology







■ Machine Blown



■ Machine Pressed



■ Hand-Made



- IS Machine
- Machine Pressed
- Machine Blown
- ☐ Hand-Made



# Surface Treatment 10+ production lines



Spraying





■ Electroplating



■ Silk-screen



- Spraying
- Engraving
- Electroplating
- □ Silk-Screen



Normaly Automatic Close Mold Machine-Pressed Craft is applied to make candle holders which meet following features:

- Top diameter large than bottom
- · Mass production with high MOQ
- · No embossed pattern on outer wall
- · Simple pattern inwall is available
- Inwall Max-Min thickness: 1.5~10mm
- · Bottom thickness: 4~30mm
- · Low cost
- · Simple shape containers



Welcome to our **Video channel** as following links to watch Sunny Company introduction and products presentation https