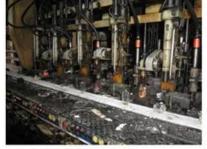

# GlasswareTechnology

■ Machine Blown

■ Machine Pressed

■ Hand-Made

- IS Machine
- Machine Pressed
- Machine Blown
- ☐ Hand-Made

# Surface Treatment 10+ production lines

Spraying

■ Electroplating

■ Silk-screen

- Spraying
- Engraving
- Electroplating
- □ Silk-Screen

Normaly Automatic Close Mold Machine-Pressed Craft is applied to make candle holders which meet following features: