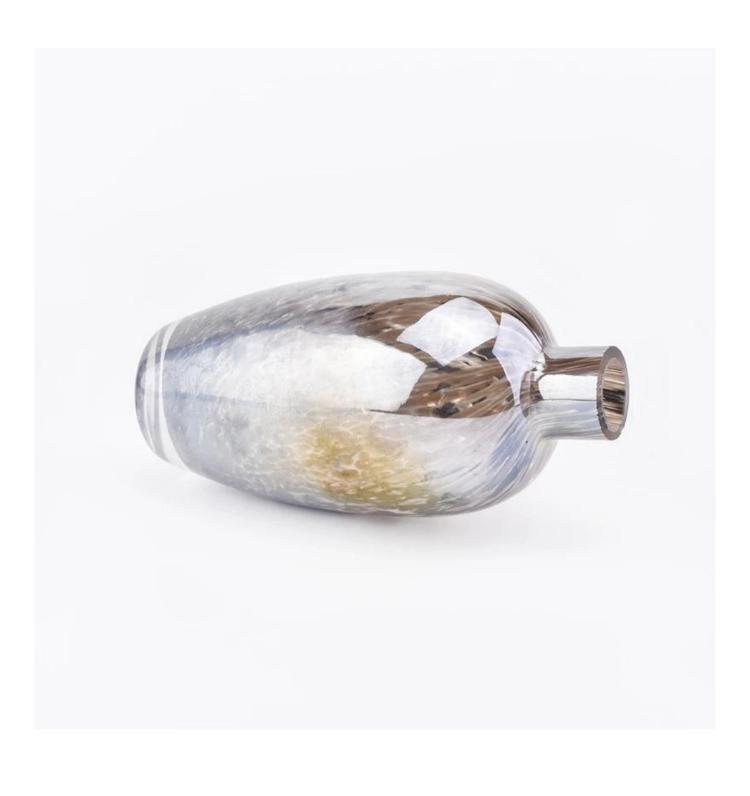

## **Detailed Images**

### **Product Description**

| ltem             | SGLYP19051402 Top dia: 22mm Bottom dia: 36mm Max dia:61mm Height: 124mm Weight: 245g Capacity: 140ml MOQ:3000pcs                                                                                                                                                                                                                                  |  |  |
|------------------|---------------------------------------------------------------------------------------------------------------------------------------------------------------------------------------------------------------------------------------------------------------------------------------------------------------------------------------------------|--|--|
| for your choice  | <ol> <li>Any logo printing on the body</li> <li>Any color painted, frost, electroplate, pattern laser carver for the finish</li> <li>Special package like shrink wrap, color gift box, white gift box etc</li> <li>Open new mould for the glass, wood, plastic or metal as you like</li> <li>Different size and shapes meet your needs</li> </ol> |  |  |
| sample time      | 1. 5 days if at exist shaped and size of glass 2. 15 days if need new shape or size of glass                                                                                                                                                                                                                                                      |  |  |
| packing          | Normal packing,Individual gift box, PVC box, window box, color box, white box, etc.                                                                                                                                                                                                                                                               |  |  |
| product capacity | 500,000~1,000,000 pcs per month                                                                                                                                                                                                                                                                                                                   |  |  |
| delivery time    | Within 35 days after the sample and order confirmed                                                                                                                                                                                                                                                                                               |  |  |
| payment term     | 30% deposit by T/T in advance and the balance against the copy of B/L                                                                                                                                                                                                                                                                             |  |  |
| shipment         | By sea,by air,by Express and your shipping agent is acceptable                                                                                                                                                                                                                                                                                    |  |  |