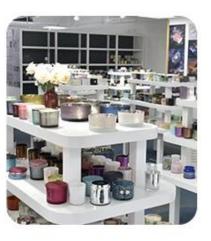

| payment term     | 30% deposit by T/T in advance and the balance against the copy of B/L                                                                                                                                                                                                                                                                             |  |  |
| shipment         | By sea,by air,by Express and your shipping agent is acceptable                                                                                                                                                                                                                                                                                    |  |  |

## **Detailed Images**











## · SAMPLE ROOM ·













# · FACTORY ·









# GlasswareTechnology







■ Machine Blown



■ Machine Pressed



■ Hand-Made



- IS Machine
- Machine Pressed
- Machine Blown
- ☐ Hand-Made



# Surface Treatment 10+ production lines



Spraying





■ Electroplating



■ Silk-screen



- Spraying
- Engraving
- Electroplating
- □ Silk-Screen



Normaly Automatic Close Mold Machine-Pressed Craft is applied to make candle holders which meet following features:

- Top diameter large than bottom
- · Mass production with high MOQ
- · No embossed pattern on outer wall
- · Simple pattern inwall is available
- Inwall Max-Min thickness: 1.5~10mm
- · Bottom thickness: 4~30mm
- · Low cost
- · Simple shape containers



Welcome to our **Video channel** as following links to watch Sunny Company introduction and products p