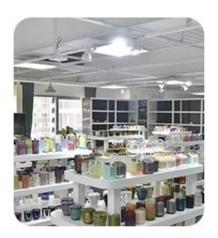

|  |  |
| payment term     | 30% deposit by T/T in advance and the balance against the copy of B/L                                                                                                                                                                                                                                                                             |  |  |
| shipment         | By sea,by air,by Express and your shipping agent is acceptable                                                                                                                                                                                                                                                                                    |  |  |

## **Detailed Images**











## · SAMPLE ROOM ·













# · FACTORY ·









# GlasswareTechnology







■ Machine Blown



■ Machine Pressed



■ Hand-Made



- IS Machine
- Machine Pressed
- Machine Blown
- ☐ Hand-Made



# Surface Treatment 10+ production lines



Spraying





■ Electroplating



■ Silk-screen



- Spraying
- Engraving
- Electroplating
- □ Silk-Screen



Normaly Automatic Close Mold Machine-Pressed Craft is applied to make candle holders which meet following features:

- Top diameter large than bottom
- · Mass production with high MOQ
- · No embossed pattern on outer wall
- · Simple pattern inwall is available
- Inwall Max-Min thickness: 1.5~10mm
- · Bottom thickness: 4~30mm
- · Low cost
- · Simple shape containers



Welcome to our **Video channel** as following links to watch Sunny Company introduction and pr