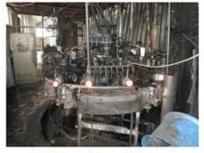

# GlasswareTechnology

■ Machine Blown

■ Machine Pressed

■ Hand-Made

- IS Machine
- Machine Pressed
- Machine Blown
- ☐ Hand-Made

# Surface Treatment 10+ production lines

Spraying

■ Electroplating

■ Silk-screen

- Spraying
- Engraving
- Electroplating
- □ Silk-Screen

Normaly Automatic Close Mold Machine-Pressed Craft is applied to make candle holders which meet following features: