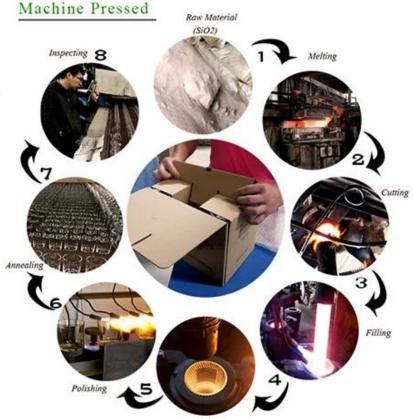

# GlasswareTechnology

■ Machine Blown

■ Machine Pressed

■ Hand-Made

- IS Machine
- Machine Pressed
- Machine Blown
- ☐ Hand-Made

- Top diameter large than bottom
- · Mass production with high MOQ
- · No embossed pattern on outer wall
- · Simple pattern inwall is available
- Inwall Max-Min thickness: 1.5~10mm
- · Bottom thickness: 4~30mm
- · Low cost
- · Simple shape containers