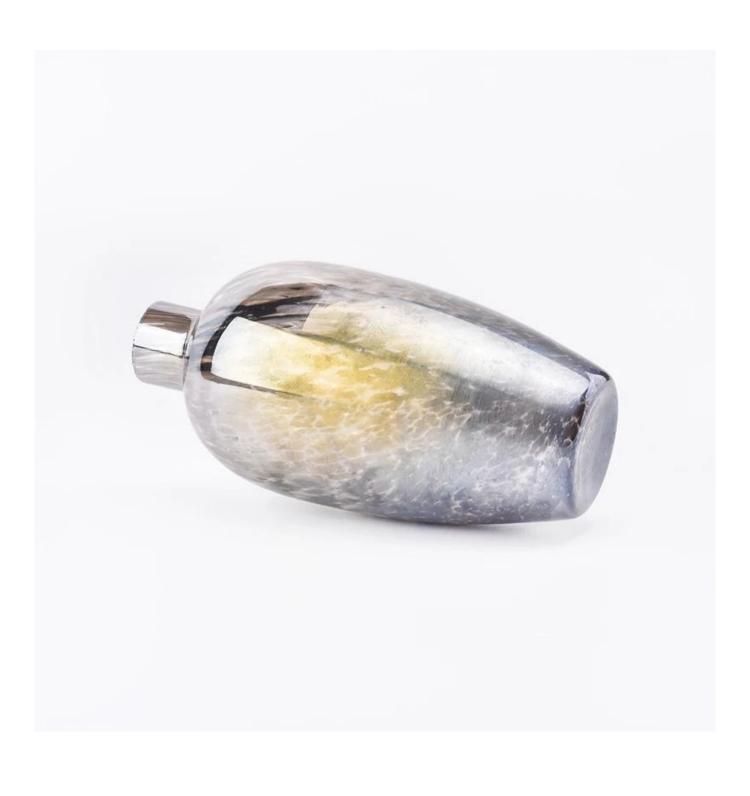

## **Detailed Images**

### **Product Description**

| ltem             | SGLYP19051402 Top dia: 22mm Bottom dia: 36mm Max dia:61mm Height: 124mm Weight: 245g Capacity: 140ml MOQ:3000pcs                                                                                                                                                                                                                                  |  |  |
|------------------|---------------------------------------------------------------------------------------------------------------------------------------------------------------------------------------------------------------------------------------------------------------------------------------------------------------------------------------------------|--|--|
| for your choice  | <ol> <li>Any logo printing on the body</li> <li>Any color painted, frost, electroplate, pattern laser carver for the finish</li> <li>Special package like shrink wrap, color gift box, white gift box etc</li> <li>Open new mould for the glass, wood, plastic or metal as you like</li> <li>Different size and shapes meet your needs</li> </ol> |  |  |
| sample time      | 1. 5 days if at exist shaped and size of glass 2. 15 days if need new shape or size of glass                                                                                                                                                                                                                                                      |  |  |
| packing          | Normal packing,Individual gift box, PVC box, window box, color box, white box, etc.                                                                                                                                                                                                                                                               |  |  |
| product capacity | 500,000~1,000,000 pcs per month                                                                                                                                                                                                                                                                                                                   |  |  |
| delivery time    | Within 35 days after the sample and order confirmed                                                                                                                                                                                                                                                                                               |  |  |
| payment term     | 30% deposit by T/T in advance and the balance against the copy of B/L                                                                                                                                                                                                                                                                             |  |  |
| shipment         | By sea,by air,by Express and your shipping agent is acceptable                                                                                                                                                                                                                                                                                    |  |  |