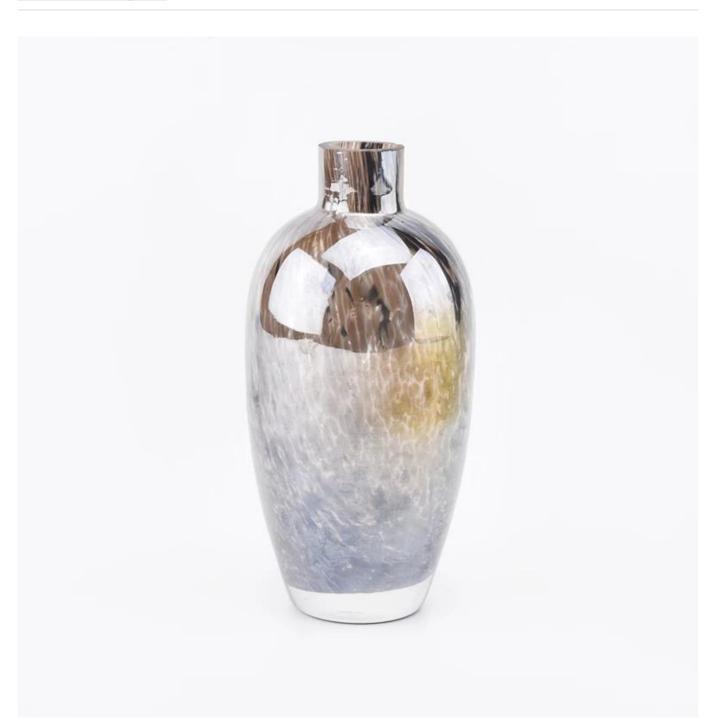

## **Detailed Images**

### **Product Description**

| ltem             | SGLYP19051402 Top dia: 22mm Bottom dia: 36mm Max dia:61mm Height: 124mm Weight: 245g Capacity: 140ml MOQ:3000pcs                                                                                                                                                                                                                                  |  |  |
|------------------|---------------------------------------------------------------------------------------------------------------------------------------------------------------------------------------------------------------------------------------------------------------------------------------------------------------------------------------------------|--|--|
| for your choice  | <ol> <li>Any logo printing on the body</li> <li>Any color painted, frost, electroplate, pattern laser carver for the finish</li> <li>Special package like shrink wrap, color gift box, white gift box etc</li> <li>Open new mould for the glass, wood, plastic or metal as you like</li> <li>Different size and shapes meet your needs</li> </ol> |  |  |
| sample time      | 1. 5 days if at exist shaped and size of glass 2. 15 days if need new shape or size of glass                                                                                                                                                                                                                                                      |  |  |
| packing          | Normal packing,Individual gift box, PVC box, window box, color box, white box, etc.                                                                                                                                                                                                                                                               |  |  |
| product capacity | 500,000~1,000,000 pcs per month                                                                                                                                                                                                                                                                                                                   |  |  |
| delivery time    | Within 35 days after the sample and order confirmed                                                                                                                                                                                                                                                                                               |  |  |
| payment term     | 30% deposit by T/T in advance and the balance against the copy of B/L                                                                                                                                                                                                                                                                             |  |  |
| shipment         | By sea,by air,by Express and your shipping agent is acceptable                                                                                                                                                                                                                                                                                    |  |  |