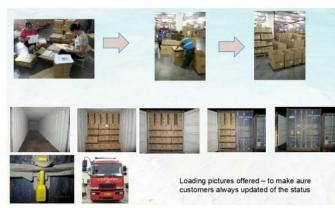

#### Packaging & Shipping

# Commonly Package

- Carton
- Palletizing
- ☐ Gift box
- Normal safe export packaging

Carton

Gift Box

- Kitting
- Kabeling
- Repacking
- Pallet etc

Packing & Loading

## Shipping

- By Sea
- By Air
- By Courier
- \* Value-added logistics offered by our owned logistics team
- \* Your logistics agents are available