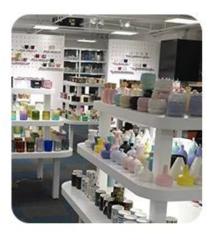

|  |
| payment term     | 30% deposit by T/T in advance and the balance against the copy of B/L                                                                                                                                                                                                                                                                             |  |  |
| shipment         | By sea,by air,by Express and your shipping agent is acceptable                                                                                                                                                                                                                                                                                    |  |  |

## **Detailed Images**











## · SAMPLE ROOM ·













# · FACTORY ·









# GlasswareTechnology







■ Machine Blown



■ Machine Pressed



■ Hand-Made



- IS Machine
- Machine Pressed
- Machine Blown
- ☐ Hand-Made



# Surface Treatment 10+ production lines



Spraying





■ Electroplating



■ Silk-screen



- Spraying
- Engraving
- Electroplating
- □ Silk-Screen



Normaly Automatic Close Mold Machine-Pressed Craft is applied to make candle holders which meet following features:

- Top diameter large than bottom
- · Mass production with high MOQ
- · No embossed pattern on outer wall
- · Simple pattern inwall is available
- Inwall Max-Min thickness: 1.5~10mm
- · Bottom thickness: 4~30mm
- · Low cost
- · Simple shape containers



Welcome to our **Video channel** as following links to watch Sunny Company introduction and prod