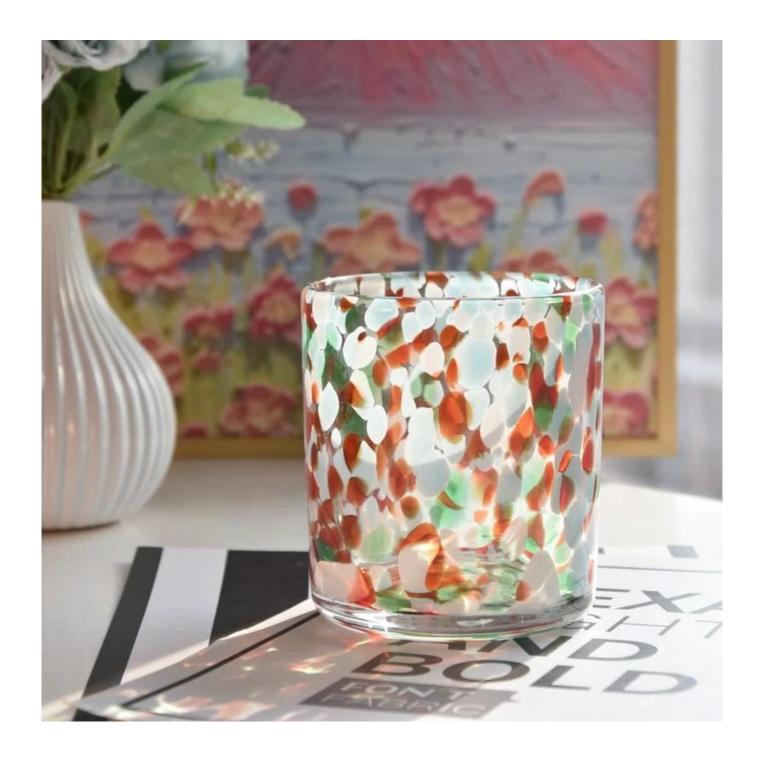

This colorful glass candle jar is also a versatile home decor item. It can be paired with scented candles to fill the home with natural fragrance; Can also be used as a small vase, insert a few flowers, add a touch of vitality and vitality to life.

Whether it's for friends, family, or as a self-reward, this multicoloured speckled <u>glass candle</u> <u>jar</u> is a thoughtful gift. It is not only an object, but also a blessing and expectation for a better life