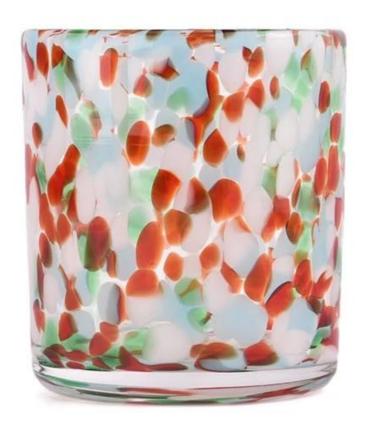

In this multicolored <u>glass candle jar</u> with dot pattern, every touch of color jumps the poetry and dream of life. The carefully designed spot pattern, like the shards of sunlight at the beginning of the morning, and like the brightest stars in the night sky, adds a touch of artistic style to your home space that cannot be copied.

This colorful glass candle jar is also a versatile home decor item. It can be paired with scented candles to fill the home with natural fragrance; Can also be used as a small vase, insert a few flowers, add a touch of vitality and vitality to life.

Whether it's for friends, family, or as a self-reward, this multicoloured speckled <u>glass candle</u> <u>jar</u> is a thoughtful gift. It is not only an object, but also a blessing and expectation for a better life