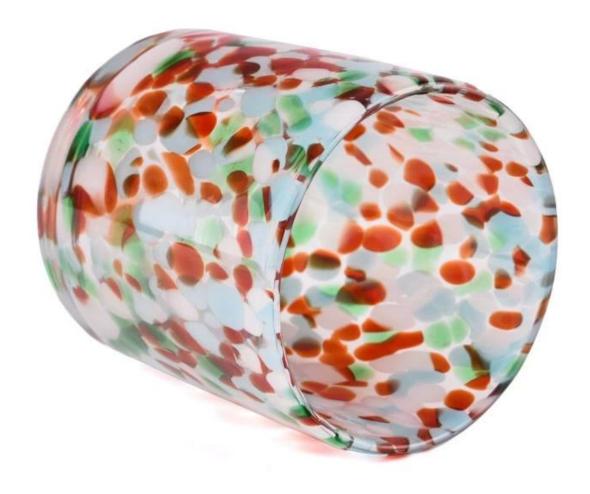

In this multicolored <u>glass candle jar</u> with dot pattern, every touch of color jumps the poetry and dream of life. The carefully designed spot pattern, like the shards of sunlight at the beginning of the morning, and like the brightest stars in the night sky, adds a touch of artistic style to your home space that cannot be copied.

This colorful glass candle jar is also a versatile home decor item. It can be paired with scented candles to fill the home with natural fragrance; Can also be used as a small vase, insert a few flowers, add a touch of vitality and vitality to life.

Whether it's for friends, family, or as a self-reward, this multicoloured speckled <u>glass candle</u> <u>jar</u> is a thoughtful gift. It is not only an object, but also a blessing and expectation for a better life