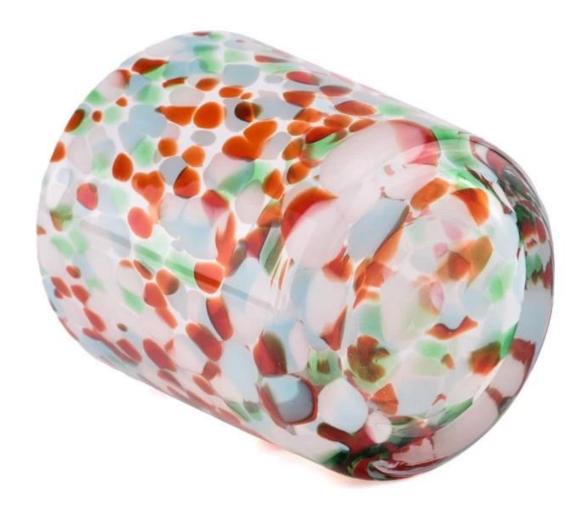

# Luxury colored speckled pattern <u>glass candle jars</u> colorful hand-made custom gifts

Why Choose **Sunny Glassware** 

- Upmost dedication to design, never compression on quality
- <u>Sunny Glassware</u> strictly protect the customers' designs, all the newly designed items from us haven't been copied in three years.
- Product quality is the major focus in <u>Sunny Glassware</u>. <u>Sunny Glassware</u> once demolished 80,000 pcs of glass vessel with barely visible blemish.

In this multicolored <u>glass candle jar</u> with dot pattern, every touch of color jumps the poetry and dream of life. The carefully designed spot pattern, like the shards of sunlight at the beginning of the morning, and like the brightest stars in the night sky, adds a touch of artistic style to your home space that cannot be copied.