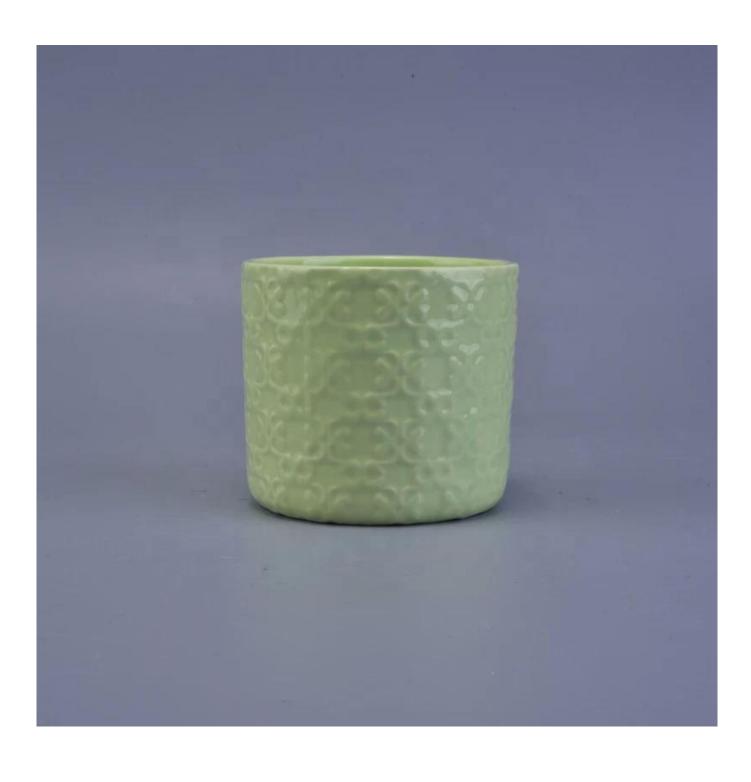

| product name                                                                      | Luxury coloured ceramic candle jar with wood lid                                                                        |  |
|-----------------------------------------------------------------------------------|-------------------------------------------------------------------------------------------------------------------------|--|
| Sample time                                                                       | <ol> <li>5 days if at exist shaped and size of ceramic</li> <li>15 days if need new shape or size of ceramic</li> </ol> |  |
| Measure(mm)                                                                       | Top dia: 9.5cm Bottom dia:8.8cm Height: 8.4cm Weight:215g Capacity: 412mL                                               |  |
| Packing                                                                           | Normal packing,Individual gift box, PVC box, window box, color box, white box, etc                                      |  |
| Delivery time                                                                     | Within 55 days after the sample and order confirmed                                                                     |  |
| ayment term 30% deposit by T/T in advance and the balance against the copy of B/L |                                                                                                                         |  |
| Shipment By sea,by air,by Express and your shipping agent is acceptable           |                                                                                                                         |  |