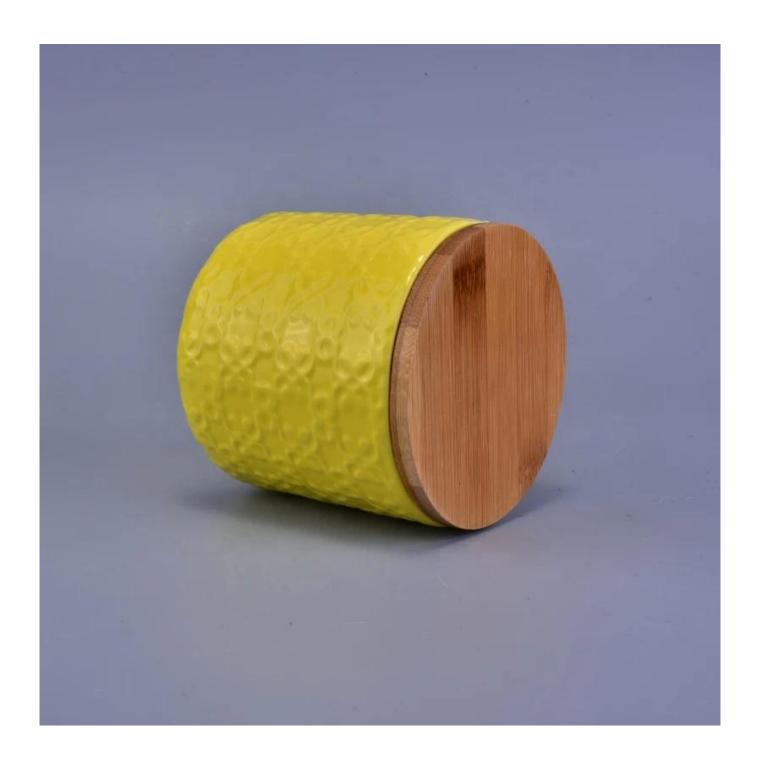

| product name                                                                      | Luxury coloured ceramic candle jar with wood lid                                                                        |  |
|-----------------------------------------------------------------------------------|-------------------------------------------------------------------------------------------------------------------------|--|
| Sample time                                                                       | <ol> <li>5 days if at exist shaped and size of ceramic</li> <li>15 days if need new shape or size of ceramic</li> </ol> |  |
| Measure(mm)                                                                       | Top dia: 9.5cm Bottom dia:8.8cm Height: 8.4cm Weight:215g Capacity: 412mL                                               |  |
| Packing                                                                           | Normal packing,Individual gift box, PVC box, window box, color box, white box, etc                                      |  |
| Delivery time                                                                     | Within 55 days after the sample and order confirmed                                                                     |  |
| ayment term 30% deposit by T/T in advance and the balance against the copy of B/L |                                                                                                                         |  |
| Shipment By sea,by air,by Express and your shipping agent is acceptable           |                                                                                                                         |  |