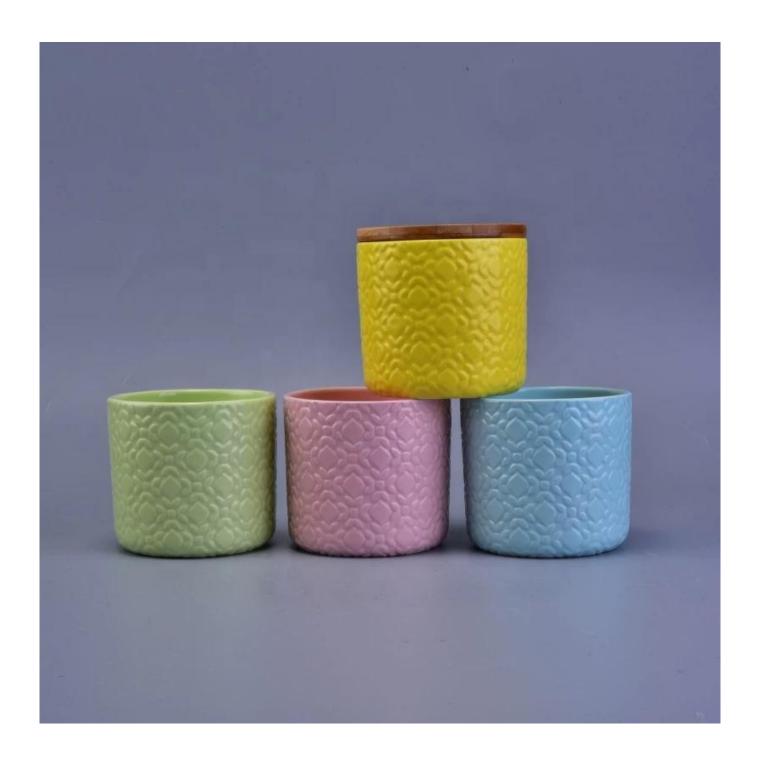

| product name                                                                      | Luxury coloured ceramic candle jar with wood lid                                                                        |  |
|-----------------------------------------------------------------------------------|-------------------------------------------------------------------------------------------------------------------------|--|
| Sample time                                                                       | <ol> <li>5 days if at exist shaped and size of ceramic</li> <li>15 days if need new shape or size of ceramic</li> </ol> |  |
| Measure(mm)                                                                       | Top dia: 9.5cm Bottom dia:8.8cm Height: 8.4cm Weight:215g Capacity: 412mL                                               |  |
| Packing                                                                           | Normal packing,Individual gift box, PVC box, window box, color box, white box, etc                                      |  |
| Delivery time                                                                     | Within 55 days after the sample and order confirmed                                                                     |  |
| ayment term 30% deposit by T/T in advance and the balance against the copy of B/L |                                                                                                                         |  |
| Shipment By sea,by air,by Express and your shipping agent is acceptable           |                                                                                                                         |  |