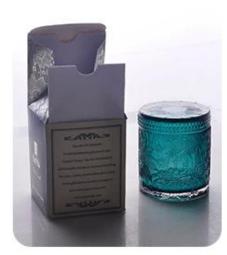

| product name                                                                      | Luxury coloured ceramic candle jar with wood lid                                                                        |  |
|-----------------------------------------------------------------------------------|-------------------------------------------------------------------------------------------------------------------------|--|
| Sample time                                                                       | <ol> <li>5 days if at exist shaped and size of ceramic</li> <li>15 days if need new shape or size of ceramic</li> </ol> |  |
| Measure(mm)                                                                       | Top dia: 9.5cm Bottom dia:8.8cm Height: 8.4cm Weight:215g Capacity: 412mL                                               |  |
| Packing                                                                           | Normal packing,Individual gift box, PVC box, window box, color box, white box, etc                                      |  |
| Delivery time                                                                     | Within 55 days after the sample and order confirmed                                                                     |  |
| ayment term 30% deposit by T/T in advance and the balance against the copy of B/L |                                                                                                                         |  |
| Shipment By sea,by air,by Express and your shipping agent is acceptable           |                                                                                                                         |  |