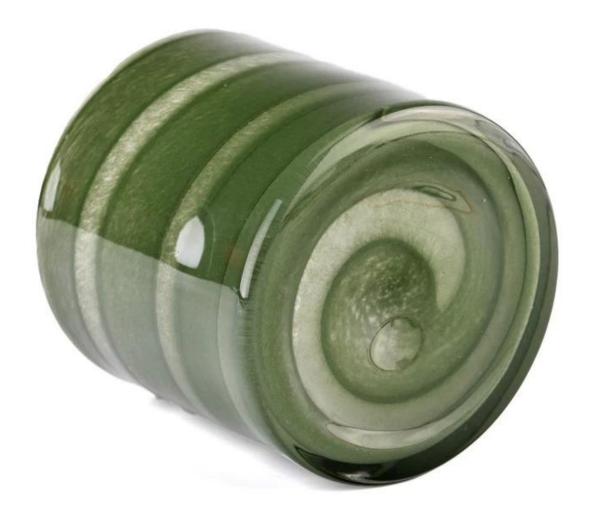

Green glass candle jar selected high-quality glass material, after fine technology to create, the color is warm and moist like jade, as if the nature of the green concentrated in this small world. It is not only an elegant carrier of candles, but also a bridge connecting indoor and natural, so that every corner of the home is filled with natural breath.

Green <u>glass candle jar</u>, whether as a holiday gift, birthday gift, or a gift to express your heart, can show your unique taste and care. At the same time, it is also an excellent choice for self-reward, making busy life more fresh and beautiful because of this green.

This green glass candle jar becomes an indispensable part of your home, lighting up every moment of life and enjoying the peace and joy from the inside out. In the busy urban life, have a green world of their own, let the soul to inhabit, make life more colorful.