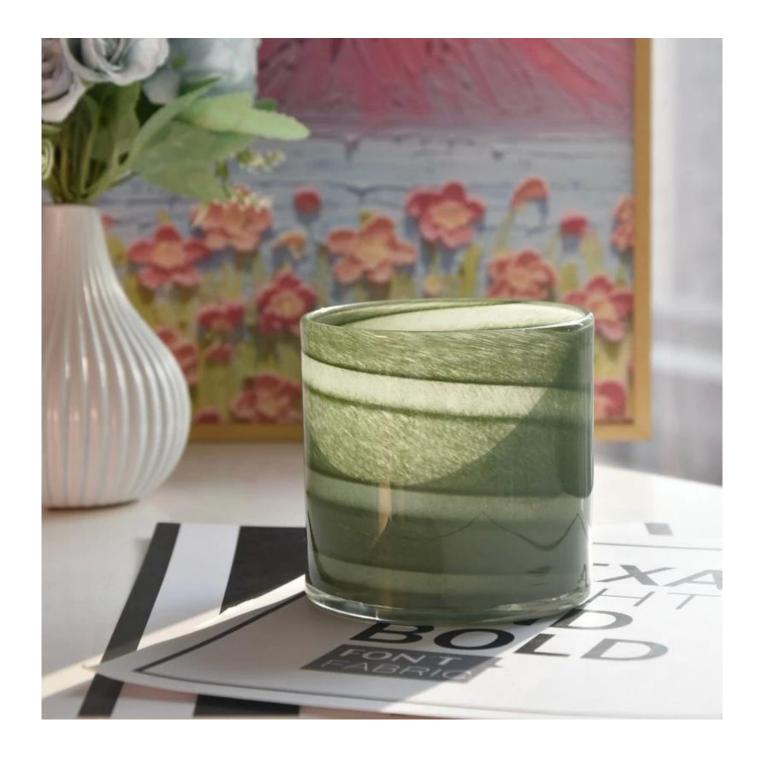

Green glass candle jar selected high-quality glass material, after fine technology to create, the color is warm and moist like jade, as if the nature of the green concentrated in this small world. It is not only an elegant carrier of candles, but also a bridge connecting indoor and natural, so that every corner of the home is filled with natural breath.

Green <u>glass candle jar</u>, whether as a holiday gift, birthday gift, or a gift to express your heart, can show your unique taste and care. At the same time, it is also an excellent choice for self-reward, making busy life more fresh and beautiful because of this green.

This green glass candle jar becomes an indispensable part of your home, lighting up every moment of life and enjoying the peace and joy from the inside out. In the busy urban life, have a green world of their own, let the soul to inhabit, make life more colorful.