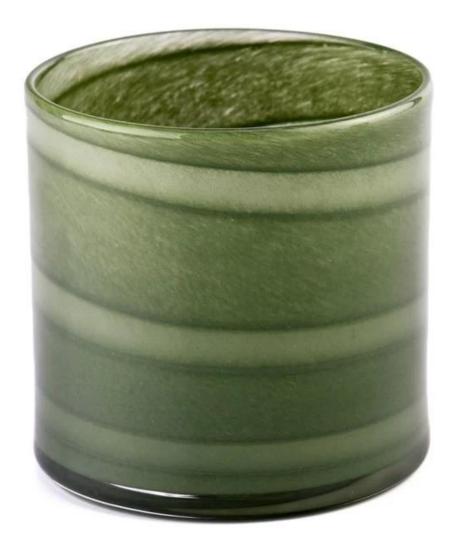

### Luxury custom green glass candle jars bulk candle holder

Why Choose **Sunny Glassware** 

- Upmost dedication to design,never compression on quality
- <u>Sunny Glassware</u> strictly protect the customers' designs, all the newly designed items from us haven't been copied in three years.
- Product quality is the major focus in <u>Sunny Glassware</u>. <u>Sunny Glassware</u> once demolished 80,000 pcs of glass vessel with barely visible blemish.

# product description

| product<br>name   | Luxury custom green glass candle jars bulk candle holder                                         |
|-------------------|--------------------------------------------------------------------------------------------------|
| Sample<br>time    | 1. 5 days if there is glass shape and size 2. 15 days, if you need new shapes and sizes glass    |
| Measure           | Item No.:SGHT23052339 Top dia:100 mm Bottom dia:100 mm Height:98 mm Weight:463 g Capacity□542 ml |
| Packing           | Normal packing,Individual gift box, PVC box, window box, color box, white box, etc               |
| Delivery<br>time  | Within 35 days after the sample and order confirmed                                              |
| Payment<br>term   | 30% deposit by T/T in advance and the balance against the copy of B/L                            |
| Shipment          | By sea,by air,by Express and your shipping agent is acceptable                                   |
| Usage<br>Occasion | Home decor, Wedding Decoration, Wedding Favors, Decoration enhancement,                          |

Green glass candle jar selected high-quality glass material, after fine technology to create, the color is warm and moist like jade, as if the nature of the green concentrated in this small world. It is not only an elegant carrier of candles, but also a bridge connecting indoor and natural, so that every corner of the home is filled with natural breath.