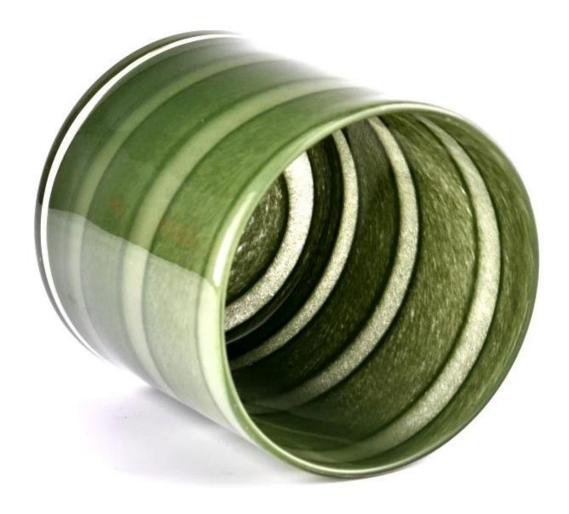

Green glass candle jar selected high-quality glass material, after fine technology to create, the color is warm and moist like jade, as if the nature of the green concentrated in this small world. It is not only an elegant carrier of candles, but also a bridge connecting indoor and natural, so that every corner of the home is filled with natural breath.

Green <u>glass candle jar</u>, whether as a holiday gift, birthday gift, or a gift to express your heart, can show your unique taste and care. At the same time, it is also an excellent choice for self-reward, making busy life more fresh and beautiful because of this green.

This green glass candle jar becomes an indispensable part of your home, lighting up every moment of life and enjoying the peace and joy from the inside out. In the busy urban life, have a green world of their own, let the soul to inhabit, make life more colorful.