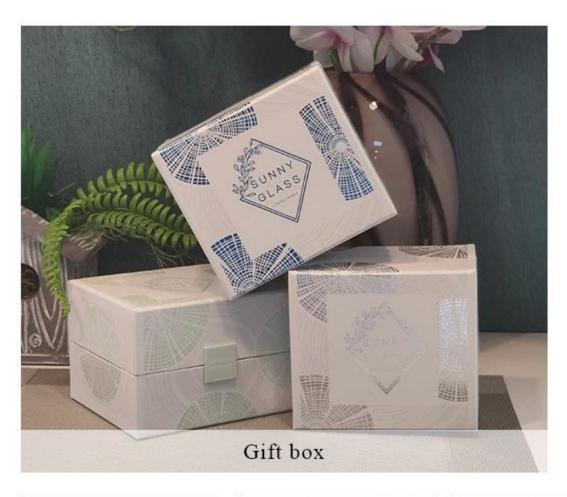

## **Product description**

| product<br>name      | Luxury customized white printing dust and red glass candle jar                                                       |
|----------------------|----------------------------------------------------------------------------------------------------------------------|
| Sample time          | <ol> <li>5 days if there is glass shape and size</li> <li>15 days, if you need new shapes and sizes glass</li> </ol> |
| Measure              | Item No.:SGHL21112614 Top dia:80mm Bottom dia:74mm Height:90mm Weight:303g Capacity:290ml                            |
| Packing              | Normal packing,Individual gift box, PVC box, window box, color box, white box, etc                                   |
| <b>Delivery time</b> | Within 35 days after the sample and order confirmed                                                                  |
| Payment term         | 30% deposit by T/T in advance and the balance against the copy of B/L                                                |
| Shipment             | By sea,by air,by Express and your shipping agent is acceptable                                                       |
| Usage<br>Occasion    | Home decor,Wedding Decoration,Wedding Favors,Decoration enhancement,                                                 |

# **PACKING**