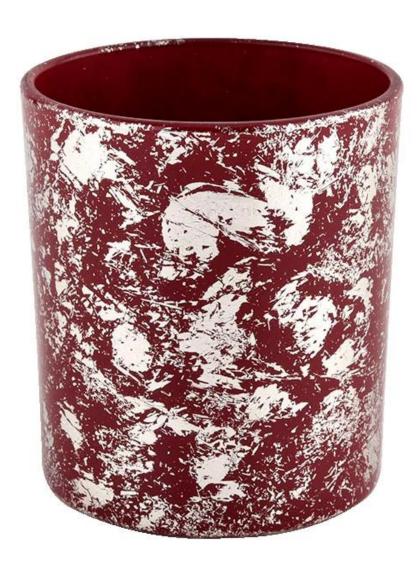

Luxury customized white printing dust and red glass candle jar  $% \left( 1\right) =\left( 1\right) \left( 1\right) +\left( 1\right) \left( 1\right) \left( 1\right) +\left( 1\right) \left( 1\right) \left($ 

## **Product description**

| product<br>name      | Luxury customized white printing dust and red glass candle jar                                                       |
|----------------------|----------------------------------------------------------------------------------------------------------------------|
| Sample time          | <ol> <li>5 days if there is glass shape and size</li> <li>15 days, if you need new shapes and sizes glass</li> </ol> |
| Measure              | Item No.:SGHL21112614 Top dia:80mm Bottom dia:74mm Height:90mm Weight:303g Capacity:290ml                            |
| Packing              | Normal packing,Individual gift box, PVC box, window box, color box, white box, etc                                   |
| <b>Delivery time</b> | Within 35 days after the sample and order confirmed                                                                  |
| Payment term         | 30% deposit by T/T in advance and the balance against the copy of B/L                                                |
| Shipment             | By sea,by air,by Express and your shipping agent is acceptable                                                       |
| Usage<br>Occasion    | Home decor,Wedding Decoration,Wedding Favors,Decoration enhancement,                                                 |