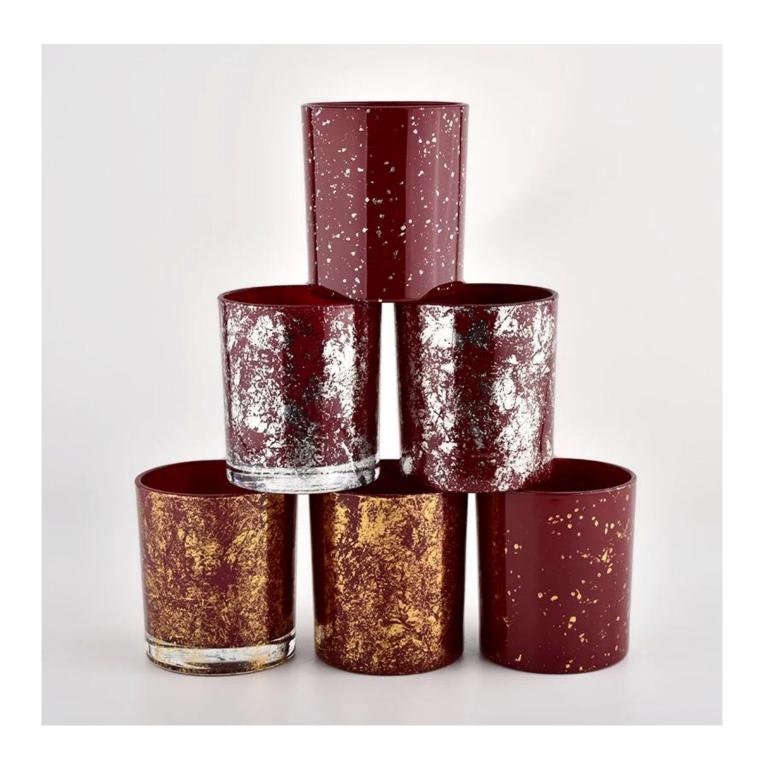

Luxury customized white printing dust and red glass candle jar  $% \left( 1\right) =\left( 1\right) \left( 1\right) +\left( 1\right) \left( 1\right) \left( 1\right) +\left( 1\right) \left( 1\right) \left($ 

## **Product description**

| product<br>name      | Luxury customized white printing dust and red glass candle jar                                                       |
|----------------------|----------------------------------------------------------------------------------------------------------------------|
| Sample time          | <ol> <li>5 days if there is glass shape and size</li> <li>15 days, if you need new shapes and sizes glass</li> </ol> |
| Measure              | Item No.:SGHL21112614 Top dia:80mm Bottom dia:74mm Height:90mm Weight:303g Capacity:290ml                            |
| Packing              | Normal packing,Individual gift box, PVC box, window box, color box, white box, etc                                   |
| <b>Delivery time</b> | Within 35 days after the sample and order confirmed                                                                  |
| Payment term         | 30% deposit by T/T in advance and the balance against the copy of B/L                                                |
| Shipment             | By sea,by air,by Express and your shipping agent is acceptable                                                       |
| Usage<br>Occasion    | Home decor,Wedding Decoration,Wedding Favors,Decoration enhancement,                                                 |