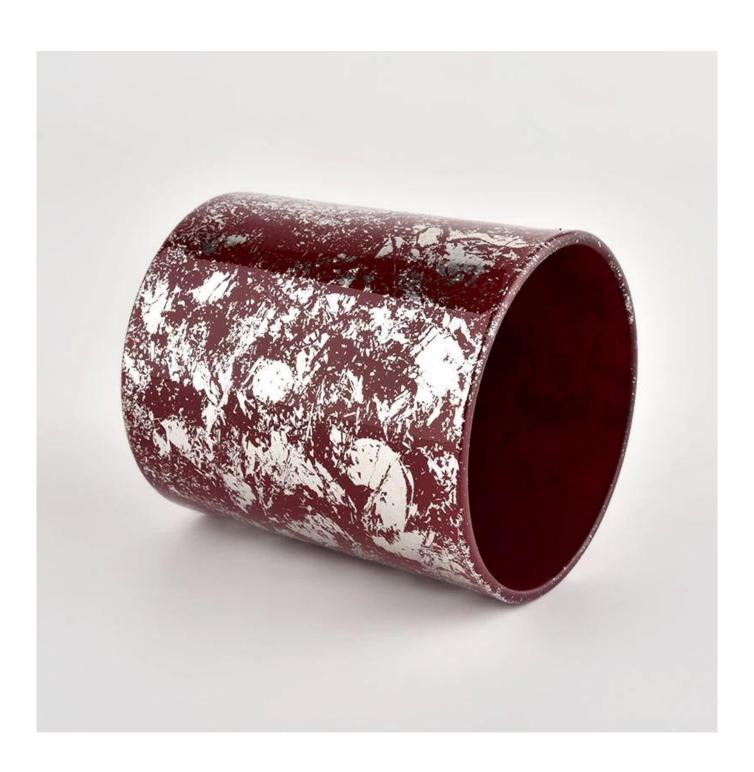

Luxury customized white printing dust and red glass candle jar  $% \left( 1\right) =\left( 1\right) \left( 1\right) +\left( 1\right) \left( 1\right) \left( 1\right) +\left( 1\right) \left( 1\right) \left($ 

## **Product description**

| product<br>name      | Luxury customized white printing dust and red glass candle jar                                                       |
|----------------------|----------------------------------------------------------------------------------------------------------------------|
| Sample time          | <ol> <li>5 days if there is glass shape and size</li> <li>15 days, if you need new shapes and sizes glass</li> </ol> |
| Measure              | Item No.:SGHL21112614 Top dia:80mm Bottom dia:74mm Height:90mm Weight:303g Capacity:290ml                            |
| Packing              | Normal packing,Individual gift box, PVC box, window box, color box, white box, etc                                   |
| <b>Delivery time</b> | Within 35 days after the sample and order confirmed                                                                  |
| Payment term         | 30% deposit by T/T in advance and the balance against the copy of B/L                                                |
| Shipment             | By sea,by air,by Express and your shipping agent is acceptable                                                       |
| Usage<br>Occasion    | Home decor,Wedding Decoration,Wedding Favors,Decoration enhancement,                                                 |