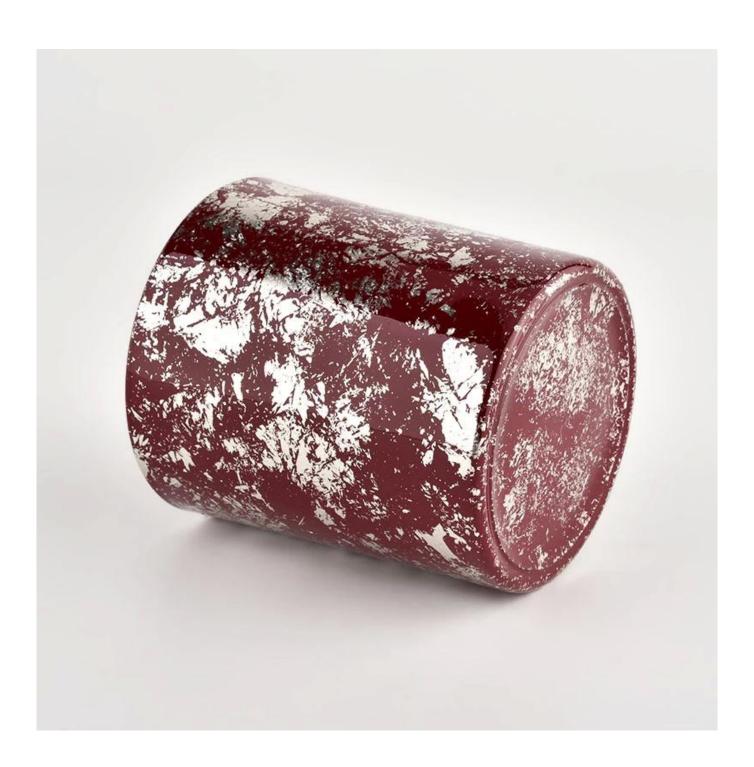

Luxury customized white printing dust and red glass candle jar  $% \left( 1\right) =\left( 1\right) \left( 1\right) +\left( 1\right) \left( 1\right) \left( 1\right) +\left( 1\right) \left( 1\right) \left($ 

## **Product description**

| product<br>name      | Luxury customized white printing dust and red glass candle jar                                                       |
|----------------------|----------------------------------------------------------------------------------------------------------------------|
| Sample time          | <ol> <li>5 days if there is glass shape and size</li> <li>15 days, if you need new shapes and sizes glass</li> </ol> |
| Measure              | Item No.:SGHL21112614 Top dia:80mm Bottom dia:74mm Height:90mm Weight:303g Capacity:290ml                            |
| Packing              | Normal packing,Individual gift box, PVC box, window box, color box, white box, etc                                   |
| <b>Delivery time</b> | Within 35 days after the sample and order confirmed                                                                  |
| Payment term         | 30% deposit by T/T in advance and the balance against the copy of B/L                                                |
| Shipment             | By sea,by air,by Express and your shipping agent is acceptable                                                       |
| Usage<br>Occasion    | Home decor,Wedding Decoration,Wedding Favors,Decoration enhancement,                                                 |