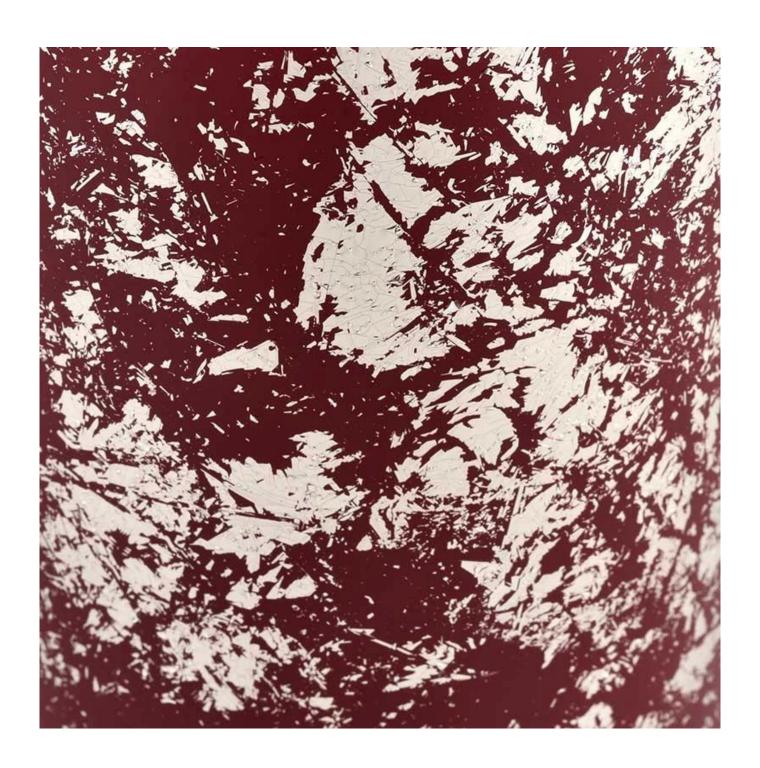

Luxury customized white printing dust and red glass candle jar  $% \left( 1\right) =\left( 1\right) \left( 1\right) +\left( 1\right) \left( 1\right) \left( 1\right) +\left( 1\right) \left( 1\right) \left($ 

## **Product description**

| product<br>name      | Luxury customized white printing dust and red glass candle jar                                                       |
|----------------------|----------------------------------------------------------------------------------------------------------------------|
| Sample time          | <ol> <li>5 days if there is glass shape and size</li> <li>15 days, if you need new shapes and sizes glass</li> </ol> |
| Measure              | Item No.:SGHL21112614 Top dia:80mm Bottom dia:74mm Height:90mm Weight:303g Capacity:290ml                            |
| Packing              | Normal packing,Individual gift box, PVC box, window box, color box, white box, etc                                   |
| <b>Delivery time</b> | Within 35 days after the sample and order confirmed                                                                  |
| Payment term         | 30% deposit by T/T in advance and the balance against the copy of B/L                                                |
| Shipment             | By sea,by air,by Express and your shipping agent is acceptable                                                       |
| Usage<br>Occasion    | Home decor,Wedding Decoration,Wedding Favors,Decoration enhancement,                                                 |