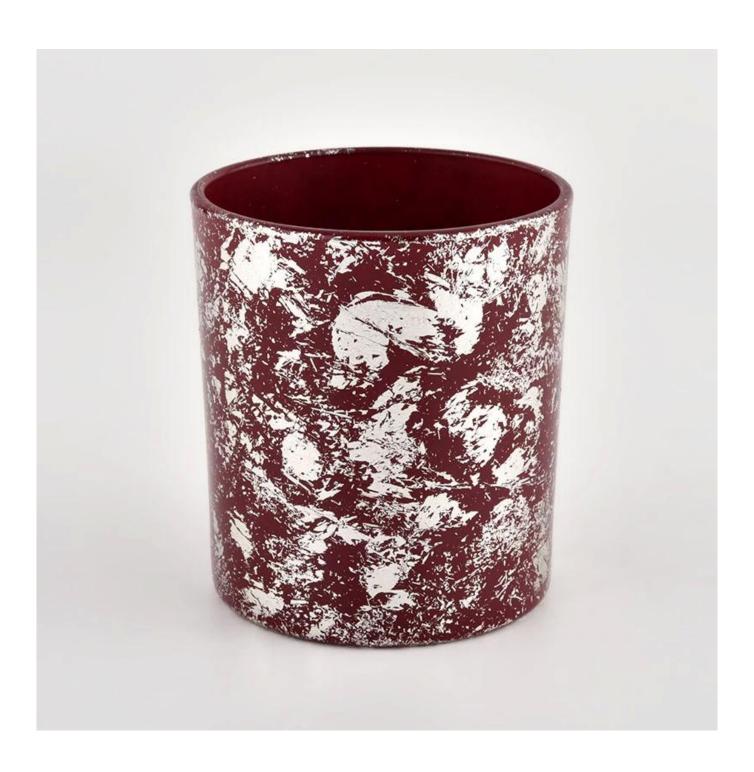

Luxury customized white printing dust and red glass candle jar  $% \left( 1\right) =\left( 1\right) \left( 1\right) +\left( 1\right) \left( 1\right) \left( 1\right) +\left( 1\right) \left( 1\right) \left($ 

## **Product description**

| product<br>name      | Luxury customized white printing dust and red glass candle jar                                                       |
|----------------------|----------------------------------------------------------------------------------------------------------------------|
| Sample time          | <ol> <li>5 days if there is glass shape and size</li> <li>15 days, if you need new shapes and sizes glass</li> </ol> |
| Measure              | Item No.:SGHL21112614 Top dia:80mm Bottom dia:74mm Height:90mm Weight:303g Capacity:290ml                            |
| Packing              | Normal packing,Individual gift box, PVC box, window box, color box, white box, etc                                   |
| <b>Delivery time</b> | Within 35 days after the sample and order confirmed                                                                  |
| Payment term         | 30% deposit by T/T in advance and the balance against the copy of B/L                                                |
| Shipment             | By sea,by air,by Express and your shipping agent is acceptable                                                       |
| Usage<br>Occasion    | Home decor,Wedding Decoration,Wedding Favors,Decoration enhancement,                                                 |