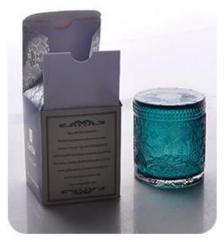

2, Such a large and abundant sample room. No second Co.in China.

3, Our QC is more QC than our customer's QC. No second Co.in China.

| product name  | Luxury frosted ceramic candle vessel in<br>bulk 400ml                                                                   |
|---------------|-------------------------------------------------------------------------------------------------------------------------|
| Sample time   | <ol> <li>5 days if at exist shaped and size of ceramic</li> <li>15 days if need new shape or size of ceramic</li> </ol> |
| Measure(mm)   | Top dia: 88mm<br>Bottom dia: 62mm<br>Height: 102mm<br>Weight: 315g<br>Capacity: 420ml                                   |
| Packing       | Normal packing,Individual gift box, PVC box, window box, color box, white box, etc                                      |
| Delivery time | Within 55 days after the sample and order confirmed                                                                     |
| Payment term  | 30% deposit by T/T in advance and the balance against the copy of B/L                                                   |
| Shipment      | By sea,by air,by Express and your shipping agent is acceptable                                                          |