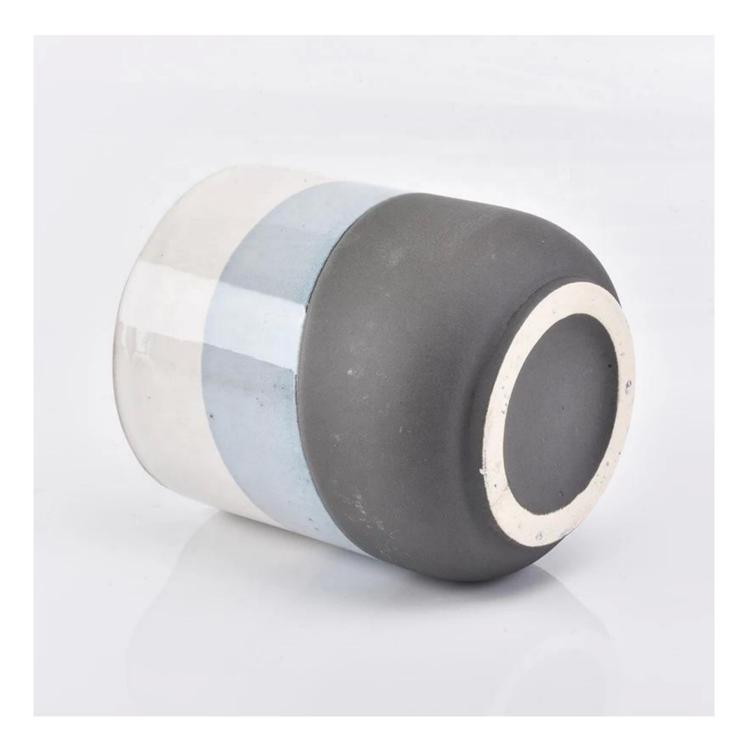

2, Such a large and abundant sample room. No second Co.in China.

3, Our QC is more QC than our customer's QC. No second Co.in China.

| product name  | Luxury frosted ceramic candle vessel in<br>bulk 400ml                                                                   |
|---------------|-------------------------------------------------------------------------------------------------------------------------|
| Sample time   | <ol> <li>5 days if at exist shaped and size of ceramic</li> <li>15 days if need new shape or size of ceramic</li> </ol> |
| Measure(mm)   | Top dia: 88mm<br>Bottom dia: 62mm<br>Height: 102mm<br>Weight: 315g<br>Capacity: 420ml                                   |
| Packing       | Normal packing,Individual gift box, PVC box, window box, color box, white box, etc                                      |
| Delivery time | Within 55 days after the sample and order confirmed                                                                     |
| Payment term  | 30% deposit by T/T in advance and the balance against the copy of B/L                                                   |
| Shipment      | By sea,by air,by Express and your shipping agent is acceptable                                                          |