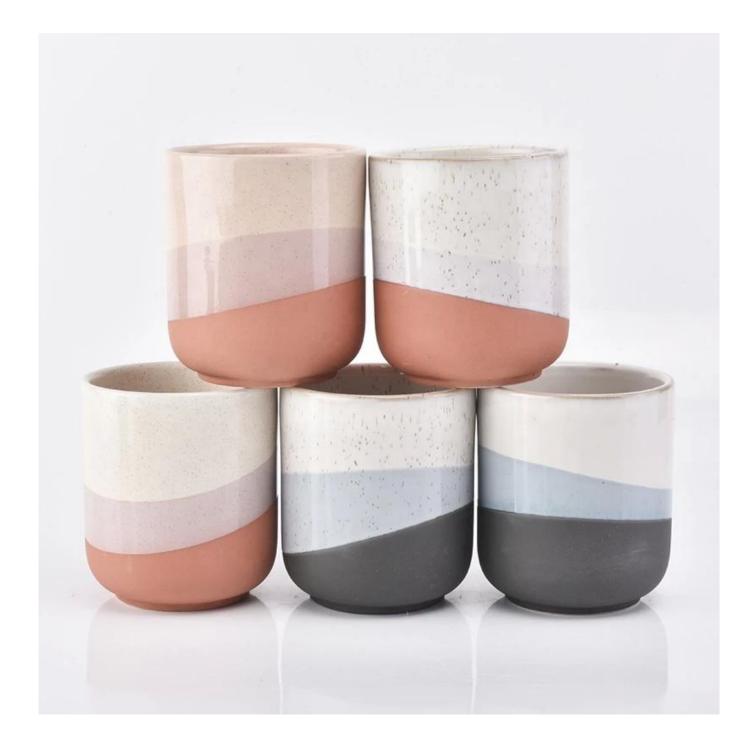

2, Such a large and abundant sample room. No second Co.in China.

3, Our QC is more QC than our customer's QC. No second Co.in China.

| product name  | Luxury frosted ceramic candle vessel in<br>bulk 400ml                                                                   |
|---------------|-------------------------------------------------------------------------------------------------------------------------|
| Sample time   | <ol> <li>5 days if at exist shaped and size of ceramic</li> <li>15 days if need new shape or size of ceramic</li> </ol> |
| Measure(mm)   | Top dia: 88mm<br>Bottom dia: 62mm<br>Height: 102mm<br>Weight: 315g<br>Capacity: 420ml                                   |
| Packing       | Normal packing,Individual gift box, PVC box, window box, color box, white box, etc                                      |
| Delivery time | Within 55 days after the sample and order confirmed                                                                     |
| Payment term  | 30% deposit by T/T in advance and the balance against the copy of B/L                                                   |
| Shipment      | By sea,by air,by Express and your shipping agent is acceptable                                                          |