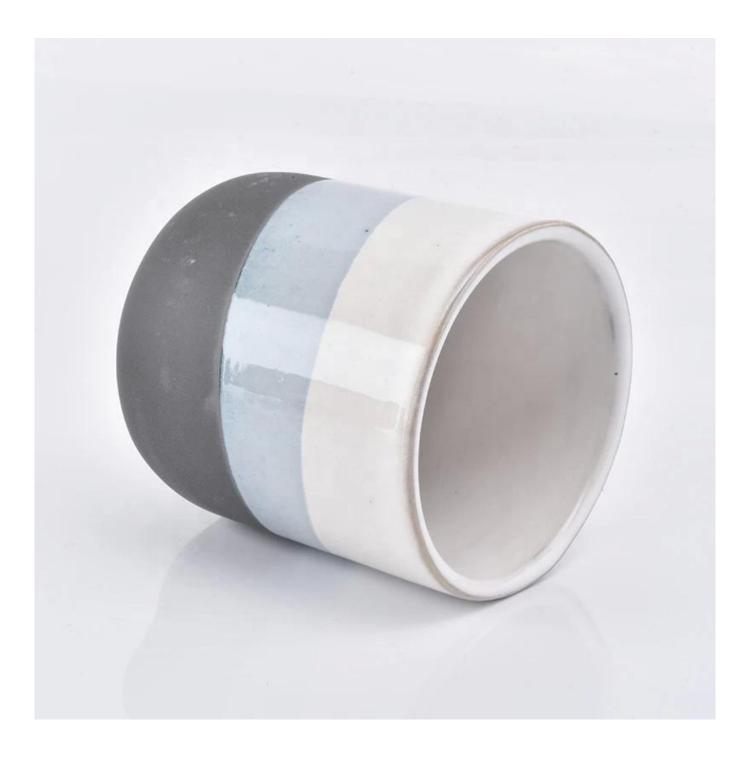

2, Such a large and abundant sample room. No second Co.in China.

3, Our QC is more QC than our customer's QC. No second Co.in China.

| product name  | Luxury frosted ceramic candle vessel in<br>bulk 400ml                                                                   |
|---------------|-------------------------------------------------------------------------------------------------------------------------|
| Sample time   | <ol> <li>5 days if at exist shaped and size of ceramic</li> <li>15 days if need new shape or size of ceramic</li> </ol> |
| Measure(mm)   | Top dia: 88mm<br>Bottom dia: 62mm<br>Height: 102mm<br>Weight: 315g<br>Capacity: 420ml                                   |
| Packing       | Normal packing,Individual gift box, PVC box, window box, color box, white box, etc                                      |
| Delivery time | Within 55 days after the sample and order confirmed                                                                     |
| Payment term  | 30% deposit by T/T in advance and the balance against the copy of B/L                                                   |
| Shipment      | By sea,by air,by Express and your shipping agent is acceptable                                                          |