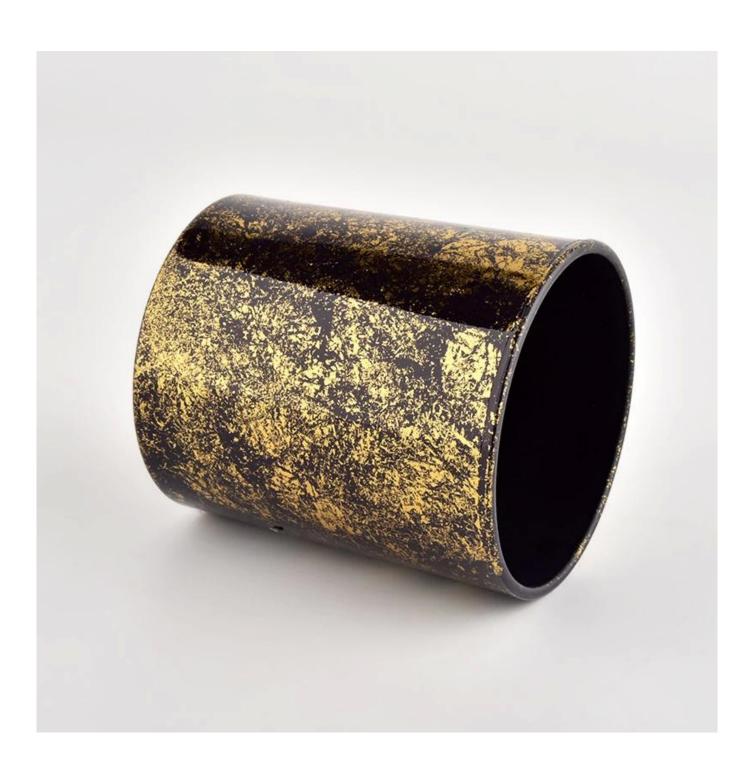

### Luxury gold glass candle jar for home decoration wholesale

### **Product description**

| product<br>name   | Luxury gold glass candle jar for home decoration wholesale                                                           |
|-------------------|----------------------------------------------------------------------------------------------------------------------|
| Sample time       | <ol> <li>5 days if there is glass shape and size</li> <li>15 days, if you need new shapes and sizes glass</li> </ol> |
| Measure           | Item No.:SGHL21112625 Top dia:80mm Bottom dia:74mm Height:90mm Weight:303g Capacity:290ml                            |
| Packing           | Normal packing,Individual gift box, PVC box, window box, color box, white box, etc                                   |
| Delivery time     | Within 35 days after the sample and order confirmed                                                                  |
| Payment term      | 30% deposit by T/T in advance and the balance against the copy of B/L                                                |
| Shipment          | By sea,by air,by Express and your shipping agent is acceptable                                                       |
| Usage<br>Occasion | Home decor,Wedding Decoration,Wedding Favors,Decoration enhancement,                                                 |