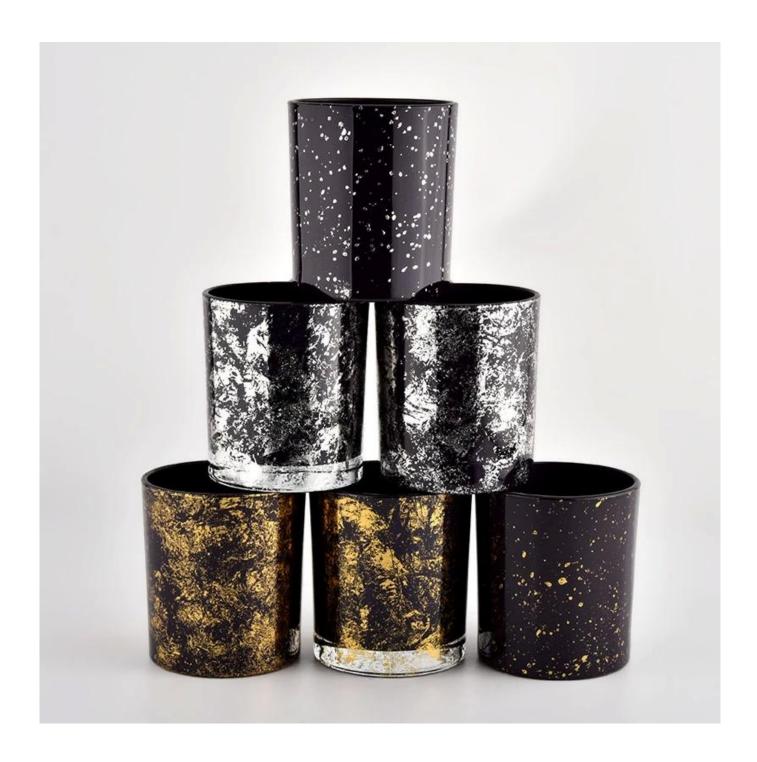

### Luxury gold glass candle jar for home decoration wholesale

### **Product description**

| product<br>name   | Luxury gold glass candle jar for home decoration wholesale                                                           |
|-------------------|----------------------------------------------------------------------------------------------------------------------|
| Sample time       | <ol> <li>5 days if there is glass shape and size</li> <li>15 days, if you need new shapes and sizes glass</li> </ol> |
| Measure           | Item No.:SGHL21112625 Top dia:80mm Bottom dia:74mm Height:90mm Weight:303g Capacity:290ml                            |
| Packing           | Normal packing,Individual gift box, PVC box, window box, color box, white box, etc                                   |
| Delivery time     | Within 35 days after the sample and order confirmed                                                                  |
| Payment term      | 30% deposit by T/T in advance and the balance against the copy of B/L                                                |
| Shipment          | By sea,by air,by Express and your shipping agent is acceptable                                                       |
| Usage<br>Occasion | Home decor,Wedding Decoration,Wedding Favors,Decoration enhancement,                                                 |