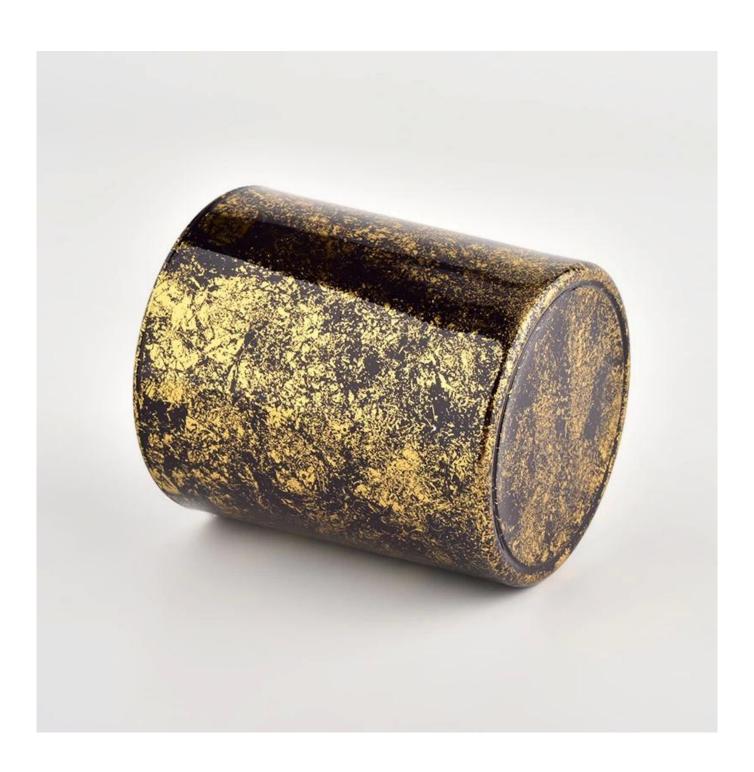

### Luxury gold glass candle jar for home decoration wholesale

### **Product description**

| product<br>name   | Luxury gold glass candle jar for home decoration wholesale                                                           |
|-------------------|----------------------------------------------------------------------------------------------------------------------|
| Sample time       | <ol> <li>5 days if there is glass shape and size</li> <li>15 days, if you need new shapes and sizes glass</li> </ol> |
| Measure           | Item No.:SGHL21112625 Top dia:80mm Bottom dia:74mm Height:90mm Weight:303g Capacity:290ml                            |
| Packing           | Normal packing,Individual gift box, PVC box, window box, color box, white box, etc                                   |
| Delivery time     | Within 35 days after the sample and order confirmed                                                                  |
| Payment term      | 30% deposit by T/T in advance and the balance against the copy of B/L                                                |
| Shipment          | By sea,by air,by Express and your shipping agent is acceptable                                                       |
| Usage<br>Occasion | Home decor,Wedding Decoration,Wedding Favors,Decoration enhancement,                                                 |