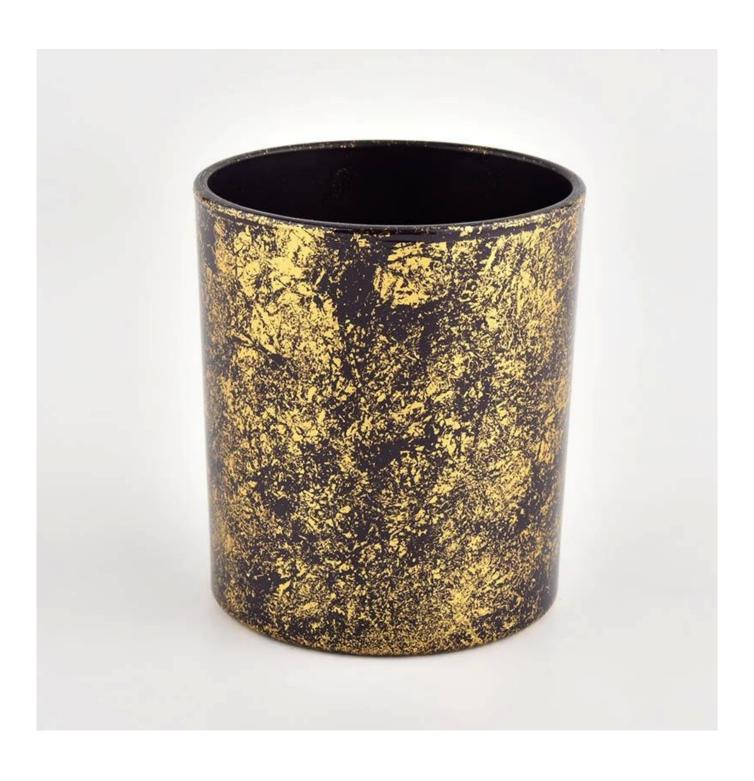

### Luxury gold glass candle jar for home decoration wholesale

### **Product description**

| product<br>name   | Luxury gold glass candle jar for home decoration wholesale                                                           |
|-------------------|----------------------------------------------------------------------------------------------------------------------|
| Sample time       | <ol> <li>5 days if there is glass shape and size</li> <li>15 days, if you need new shapes and sizes glass</li> </ol> |
| Measure           | Item No.:SGHL21112625 Top dia:80mm Bottom dia:74mm Height:90mm Weight:303g Capacity:290ml                            |
| Packing           | Normal packing,Individual gift box, PVC box, window box, color box, white box, etc                                   |
| Delivery time     | Within 35 days after the sample and order confirmed                                                                  |
| Payment term      | 30% deposit by T/T in advance and the balance against the copy of B/L                                                |
| Shipment          | By sea,by air,by Express and your shipping agent is acceptable                                                       |
| Usage<br>Occasion | Home decor,Wedding Decoration,Wedding Favors,Decoration enhancement,                                                 |