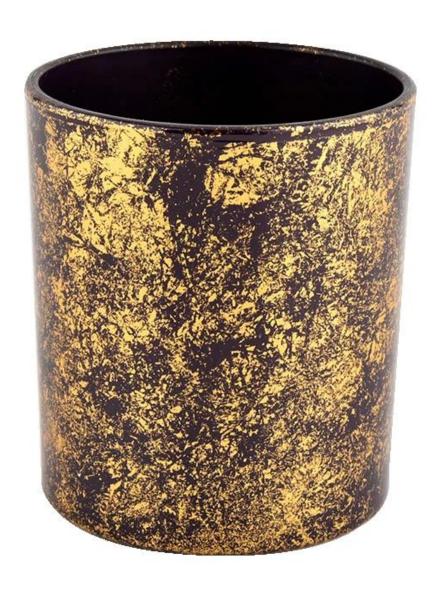

### Luxury gold glass candle jar for home decoration wholesale

### **Product description**

| product<br>name   | Luxury gold glass candle jar for home decoration wholesale                                                           |
|-------------------|----------------------------------------------------------------------------------------------------------------------|
| Sample time       | <ol> <li>5 days if there is glass shape and size</li> <li>15 days, if you need new shapes and sizes glass</li> </ol> |
| Measure           | Item No.:SGHL21112625 Top dia:80mm Bottom dia:74mm Height:90mm Weight:303g Capacity:290ml                            |
| Packing           | Normal packing,Individual gift box, PVC box, window box, color box, white box, etc                                   |
| Delivery time     | Within 35 days after the sample and order confirmed                                                                  |
| Payment term      | 30% deposit by T/T in advance and the balance against the copy of B/L                                                |
| Shipment          | By sea,by air,by Express and your shipping agent is acceptable                                                       |
| Usage<br>Occasion | Home decor,Wedding Decoration,Wedding Favors,Decoration enhancement,                                                 |