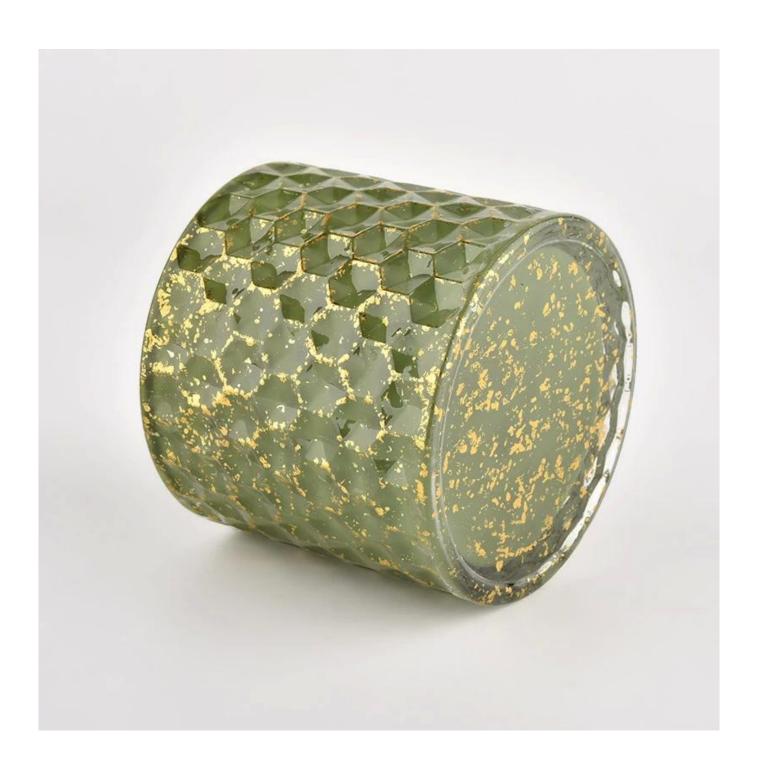

Luxury green empty glass candle jars with lid for wedding 440ml

<u>Sunny Glassware</u> can not only perform OEM/ODM orders, but also help many brands from concept design to actual proudcts.

Focusing on luxury fragrance products in the latest 10 years, <u>Sunny Glassware</u> is the supplier of 80% fragrance brands in the United States.

## **Product description**

| product<br>name      | Luxury green empty glass candle jars with lid for wedding 440ml                                                      |
|----------------------|----------------------------------------------------------------------------------------------------------------------|
| Sample time          | <ol> <li>5 days if there is glass shape and size</li> <li>15 days, if you need new shapes and sizes glass</li> </ol> |
| Measure              | Item No.:SGHL21112603 Top dia.: 99mm Bottom dia.: 99mm Height: 90mm Capacity: 440ml Weight: 525g                     |
| Packing              | Normal packing,Individual gift box, PVC box, window box, color box, white box, etc                                   |
| <b>Delivery time</b> | Within 35 days after the sample and order confirmed                                                                  |
| Payment term         | 30% deposit by T/T in advance and the balance against the copy of B/L                                                |
| Shipment             | By sea,by air,by Express and your shipping agent is acceptable                                                       |
| Usage<br>Occasion    | Home decor,Wedding Decoration,Wedding Favors,Decoration enhancement,                                                 |