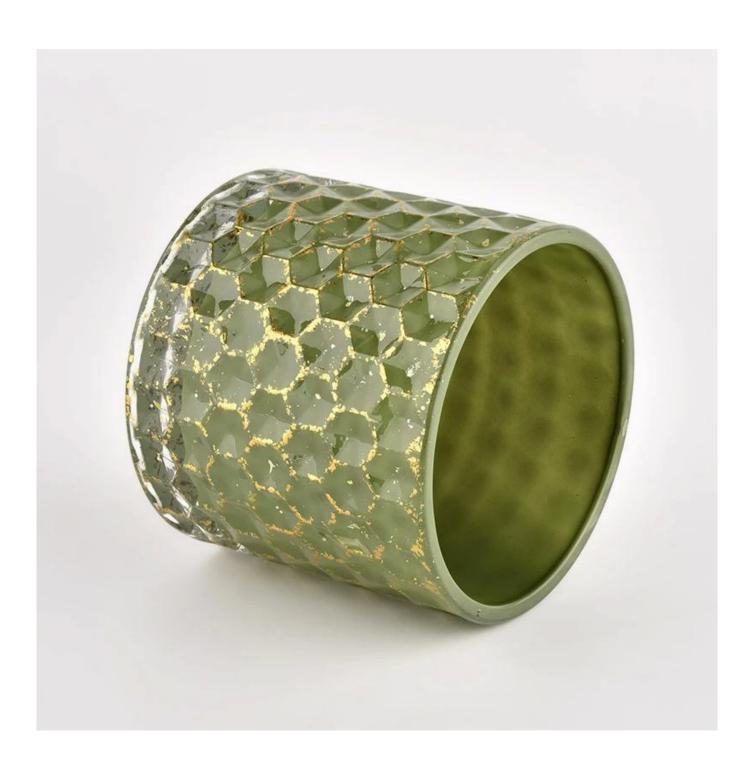

Luxury green empty glass candle jars with lid for wedding 440ml

<u>Sunny Glassware</u> can not only perform OEM/ODM orders, but also help many brands from concept design to actual proudcts.

Focusing on luxury fragrance products in the latest 10 years, <u>Sunny Glassware</u> is the supplier of 80% fragrance brands in the United States.

## **Product description**

| product<br>name      | Luxury green empty glass candle jars with lid for wedding 440ml                                                      |
|----------------------|----------------------------------------------------------------------------------------------------------------------|
| Sample time          | <ol> <li>5 days if there is glass shape and size</li> <li>15 days, if you need new shapes and sizes glass</li> </ol> |
| Measure              | Item No.:SGHL21112603 Top dia.: 99mm Bottom dia.: 99mm Height: 90mm Capacity: 440ml Weight: 525g                     |
| Packing              | Normal packing,Individual gift box, PVC box, window box, color box, white box, etc                                   |
| <b>Delivery time</b> | Within 35 days after the sample and order confirmed                                                                  |
| Payment term         | 30% deposit by T/T in advance and the balance against the copy of B/L                                                |
| Shipment             | By sea,by air,by Express and your shipping agent is acceptable                                                       |
| Usage<br>Occasion    | Home decor,Wedding Decoration,Wedding Favors,Decoration enhancement,                                                 |