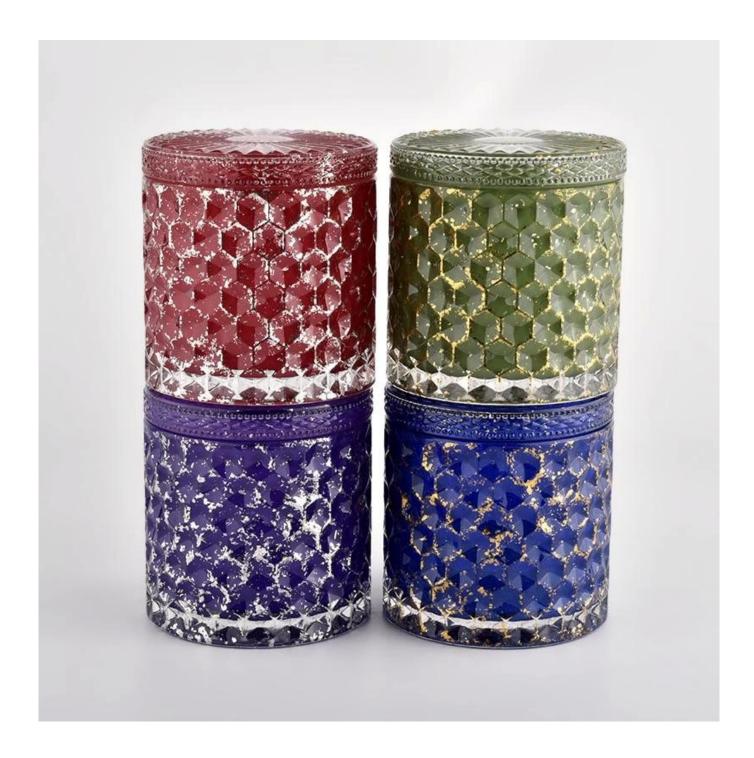

Luxury green empty glass candle jars with lid for wedding 440ml

<u>Sunny Glassware</u> can not only perform OEM/ODM orders, but also help many brands from concept design to actual proudcts.

Focusing on luxury fragrance products in the latest 10 years, <u>Sunny Glassware</u> is the supplier of 80% fragrance brands in the United States.

## **Product description**

| product<br>name      | Luxury green empty glass candle jars with lid for wedding 440ml                                                      |
|----------------------|----------------------------------------------------------------------------------------------------------------------|
| Sample time          | <ol> <li>5 days if there is glass shape and size</li> <li>15 days, if you need new shapes and sizes glass</li> </ol> |
| Measure              | Item No.:SGHL21112603 Top dia.: 99mm Bottom dia.: 99mm Height: 90mm Capacity: 440ml Weight: 525g                     |
| Packing              | Normal packing,Individual gift box, PVC box, window box, color box, white box, etc                                   |
| <b>Delivery time</b> | Within 35 days after the sample and order confirmed                                                                  |
| Payment term         | 30% deposit by T/T in advance and the balance against the copy of B/L                                                |
| Shipment             | By sea,by air,by Express and your shipping agent is acceptable                                                       |
| Usage<br>Occasion    | Home decor,Wedding Decoration,Wedding Favors,Decoration enhancement,                                                 |