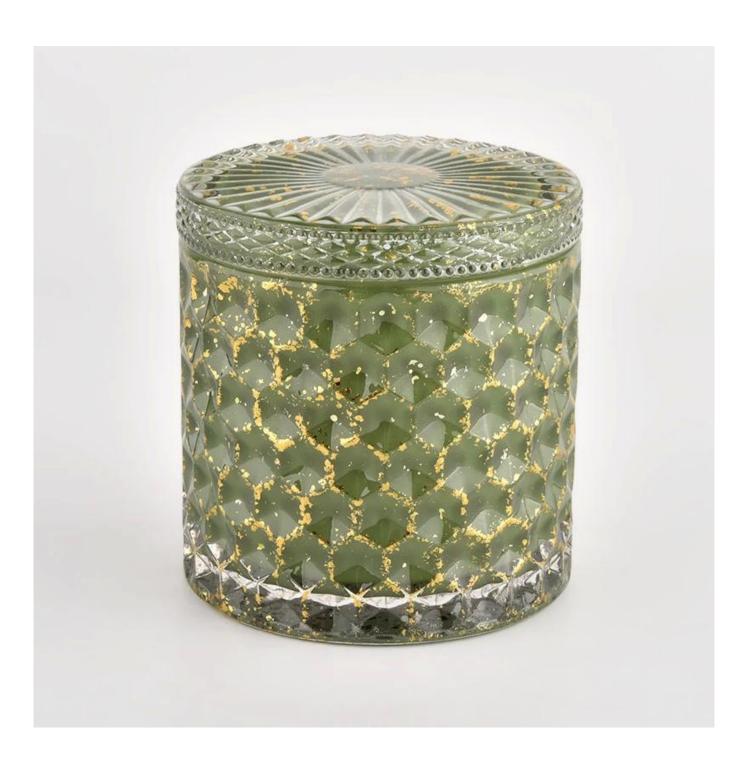

Luxury green empty glass candle jars with lid for wedding 440ml

<u>Sunny Glassware</u> can not only perform OEM/ODM orders, but also help many brands from concept design to actual proudcts.

Focusing on luxury fragrance products in the latest 10 years, <u>Sunny Glassware</u> is the supplier of 80% fragrance brands in the United States.

## **Product description**

| product<br>name      | Luxury green empty glass candle jars with lid for wedding 440ml                                                      |
|----------------------|----------------------------------------------------------------------------------------------------------------------|
| Sample time          | <ol> <li>5 days if there is glass shape and size</li> <li>15 days, if you need new shapes and sizes glass</li> </ol> |
| Measure              | Item No.:SGHL21112603 Top dia.: 99mm Bottom dia.: 99mm Height: 90mm Capacity: 440ml Weight: 525g                     |
| Packing              | Normal packing,Individual gift box, PVC box, window box, color box, white box, etc                                   |
| <b>Delivery time</b> | Within 35 days after the sample and order confirmed                                                                  |
| Payment term         | 30% deposit by T/T in advance and the balance against the copy of B/L                                                |
| Shipment             | By sea,by air,by Express and your shipping agent is acceptable                                                       |
| Usage<br>Occasion    | Home decor,Wedding Decoration,Wedding Favors,Decoration enhancement,                                                 |