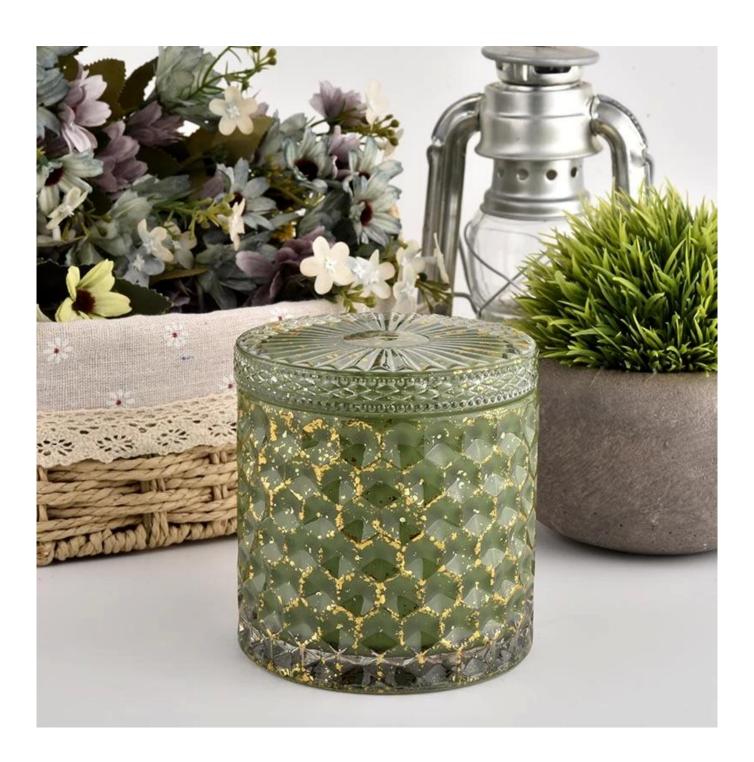

Luxury green empty glass candle jars with lid for wedding 440ml

<u>Sunny Glassware</u> can not only perform OEM/ODM orders, but also help many brands from concept design to actual proudcts.

Focusing on luxury fragrance products in the latest 10 years, <u>Sunny Glassware</u> is the supplier of 80% fragrance brands in the United States.

## **Product description**

| product<br>name      | Luxury green empty glass candle jars with lid for wedding 440ml                                                      |
|----------------------|----------------------------------------------------------------------------------------------------------------------|
| Sample time          | <ol> <li>5 days if there is glass shape and size</li> <li>15 days, if you need new shapes and sizes glass</li> </ol> |
| Measure              | Item No.:SGHL21112603 Top dia.: 99mm Bottom dia.: 99mm Height: 90mm Capacity: 440ml Weight: 525g                     |
| Packing              | Normal packing,Individual gift box, PVC box, window box, color box, white box, etc                                   |
| <b>Delivery time</b> | Within 35 days after the sample and order confirmed                                                                  |
| Payment term         | 30% deposit by T/T in advance and the balance against the copy of B/L                                                |
| Shipment             | By sea,by air,by Express and your shipping agent is acceptable                                                       |
| Usage<br>Occasion    | Home decor,Wedding Decoration,Wedding Favors,Decoration enhancement,                                                 |