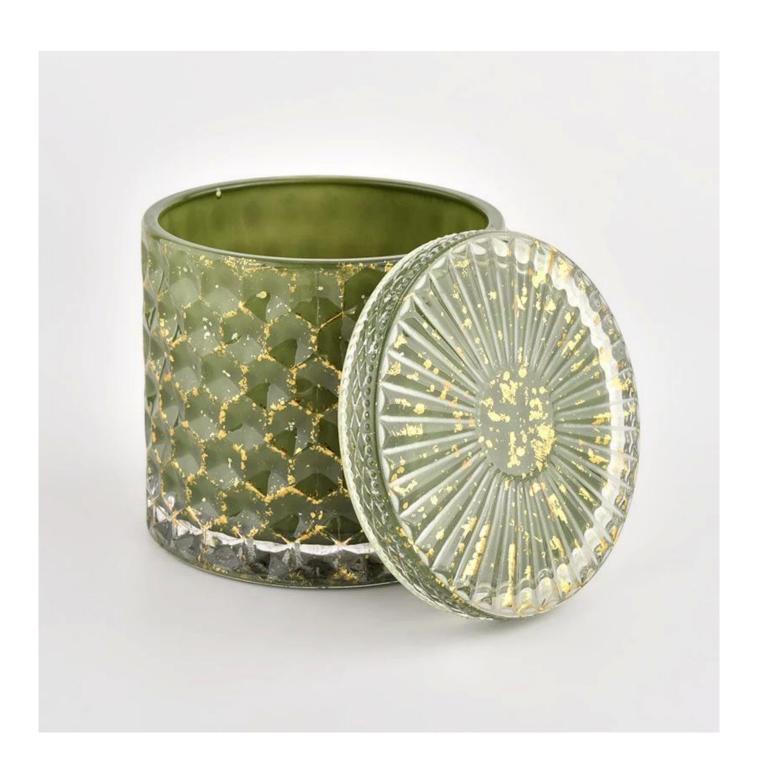

Luxury green empty glass candle jars with lid for wedding 440ml

<u>Sunny Glassware</u> can not only perform OEM/ODM orders, but also help many brands from concept design to actual proudcts.

Focusing on luxury fragrance products in the latest 10 years, <u>Sunny Glassware</u> is the supplier of 80% fragrance brands in the United States.

## **Product description**

| product<br>name      | Luxury green empty glass candle jars with lid for wedding 440ml                                                      |
|----------------------|----------------------------------------------------------------------------------------------------------------------|
| Sample time          | <ol> <li>5 days if there is glass shape and size</li> <li>15 days, if you need new shapes and sizes glass</li> </ol> |
| Measure              | Item No.:SGHL21112603 Top dia.: 99mm Bottom dia.: 99mm Height: 90mm Capacity: 440ml Weight: 525g                     |
| Packing              | Normal packing,Individual gift box, PVC box, window box, color box, white box, etc                                   |
| <b>Delivery time</b> | Within 35 days after the sample and order confirmed                                                                  |
| Payment term         | 30% deposit by T/T in advance and the balance against the copy of B/L                                                |
| Shipment             | By sea,by air,by Express and your shipping agent is acceptable                                                       |
| Usage<br>Occasion    | Home decor,Wedding Decoration,Wedding Favors,Decoration enhancement,                                                 |