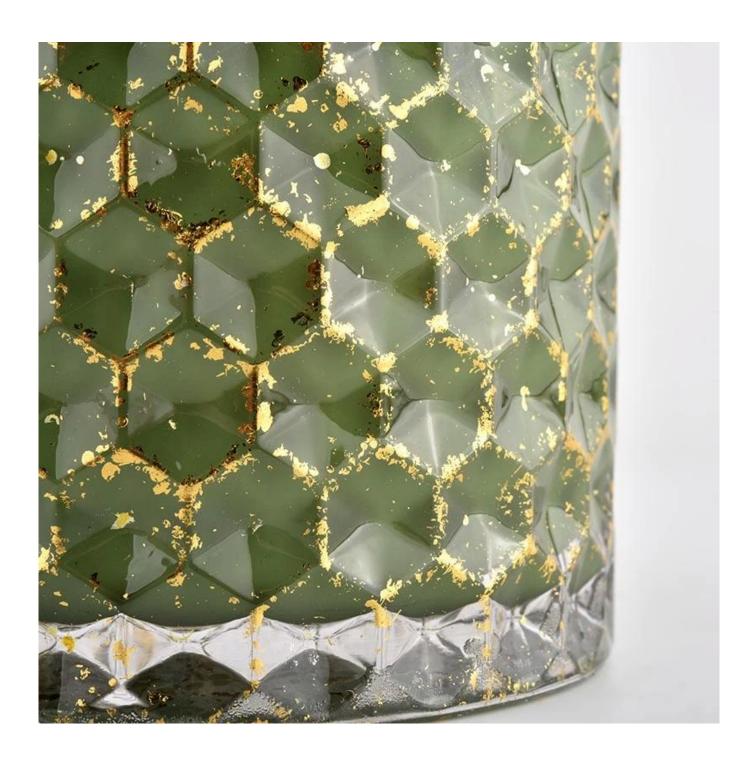

Luxury green empty glass candle jars with lid for wedding 440ml

<u>Sunny Glassware</u> can not only perform OEM/ODM orders, but also help many brands from concept design to actual proudcts.

Focusing on luxury fragrance products in the latest 10 years, <u>Sunny Glassware</u> is the supplier of 80% fragrance brands in the United States.

## **Product description**

| product<br>name      | Luxury green empty glass candle jars with lid for wedding 440ml                                                      |
|----------------------|----------------------------------------------------------------------------------------------------------------------|
| Sample time          | <ol> <li>5 days if there is glass shape and size</li> <li>15 days, if you need new shapes and sizes glass</li> </ol> |
| Measure              | Item No.:SGHL21112603 Top dia.: 99mm Bottom dia.: 99mm Height: 90mm Capacity: 440ml Weight: 525g                     |
| Packing              | Normal packing,Individual gift box, PVC box, window box, color box, white box, etc                                   |
| <b>Delivery time</b> | Within 35 days after the sample and order confirmed                                                                  |
| Payment term         | 30% deposit by T/T in advance and the balance against the copy of B/L                                                |
| Shipment             | By sea,by air,by Express and your shipping agent is acceptable                                                       |
| Usage<br>Occasion    | Home decor,Wedding Decoration,Wedding Favors,Decoration enhancement,                                                 |