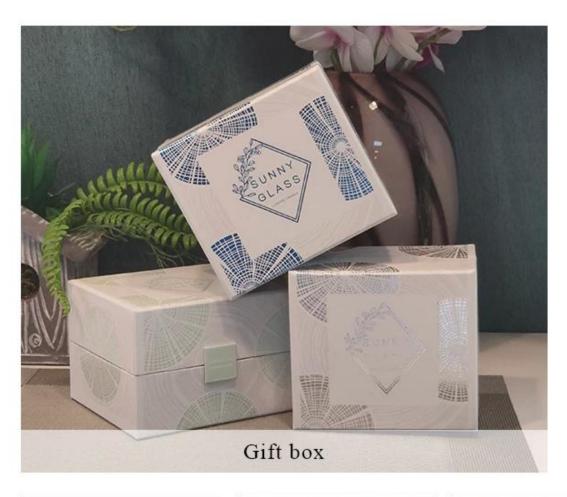

## **Product description**

| product<br>name      | Luxury green empty glass candle jars with lid for wedding 440ml                                                      |
|----------------------|----------------------------------------------------------------------------------------------------------------------|
| Sample time          | <ol> <li>5 days if there is glass shape and size</li> <li>15 days, if you need new shapes and sizes glass</li> </ol> |
| Measure              | Item No.:SGHL21112603 Top dia.: 99mm Bottom dia.: 99mm Height: 90mm Capacity: 440ml Weight: 525g                     |
| Packing              | Normal packing,Individual gift box, PVC box, window box, color box, white box, etc                                   |
| <b>Delivery time</b> | Within 35 days after the sample and order confirmed                                                                  |
| Payment term         | 30% deposit by T/T in advance and the balance against the copy of B/L                                                |
| Shipment             | By sea,by air,by Express and your shipping agent is acceptable                                                       |
| Usage<br>Occasion    | Home decor,Wedding Decoration,Wedding Favors,Decoration enhancement,                                                 |

# **PACKING**