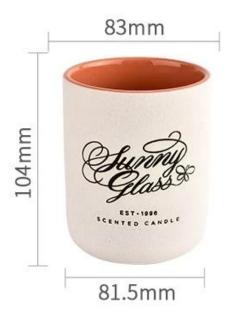

## product description

| product<br>name   | Luxury home decorative <u>ceramic candle jars</u>                                                 |
|-------------------|---------------------------------------------------------------------------------------------------|
| Sample<br>time    | 1. 5 days if there is glass shape and size 2. 15 days, if you need new shapes and sizes glass     |
| Measure           | Item No.:SGMK21102734 Top dia: 83mm Bottom dia: 81.5mm Height: 104mm Weight: 307g Capacity: 390ml |
| Packing           | Normal packing, Individual gift box, PVC box, window box, color box, white box, etc               |
| Delivery<br>time  | Within 35 days after the sample and order confirmed                                               |
| Payment<br>term   | 30% deposit by T/T in advance and the balance against the copy of B/L                             |
| Shipment          | By sea,by air,by Express and your shipping agent is acceptable                                    |
| Usage<br>Occasion | Home decor,Wedding Decoration,Wedding Favors,Decoration enhancement,                              |