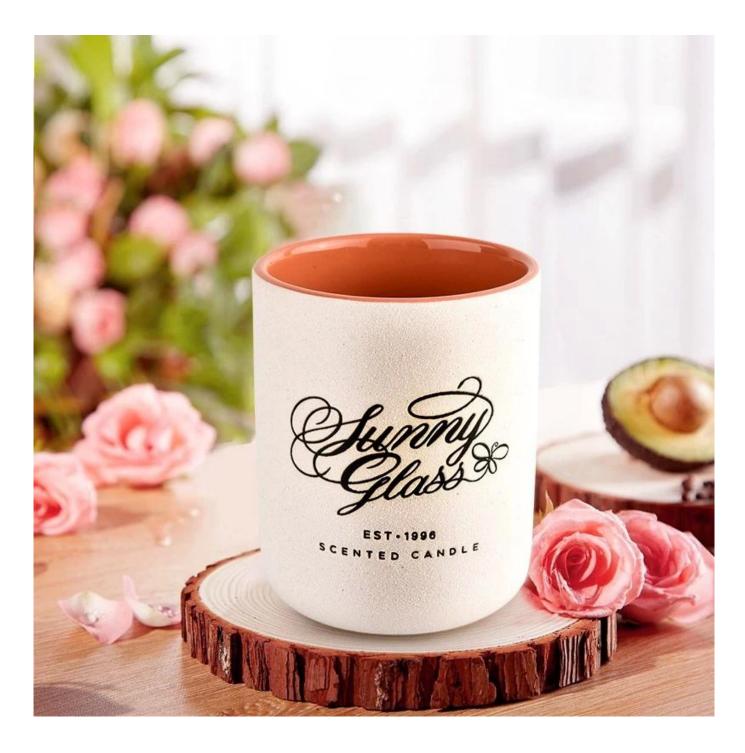

| Capacity | 390ml |
|----------|-------|
| weight   | 307g  |

This youthful and vigorous <u>ceramic candle jars</u> provide various choice. No matter as candle jar, or as storage jar, It can bring warmth and happiness to your life, customize pattern jars provide you more choices that matches with your home decoration. You can work out more patterns for you candle brand!

Unusual shapes and simple style-perfect for presenting your style in any room. Quality, impressive style and these <u>ceramic candle jars</u> so very gift worthy.

This decorative candle jar is the perfect gift for friendship and makes a elegance high-end gift for your loved ones. Everyone will appreciate the craftsmanship quality of this exquisite <u>ceramic candle jars</u>.