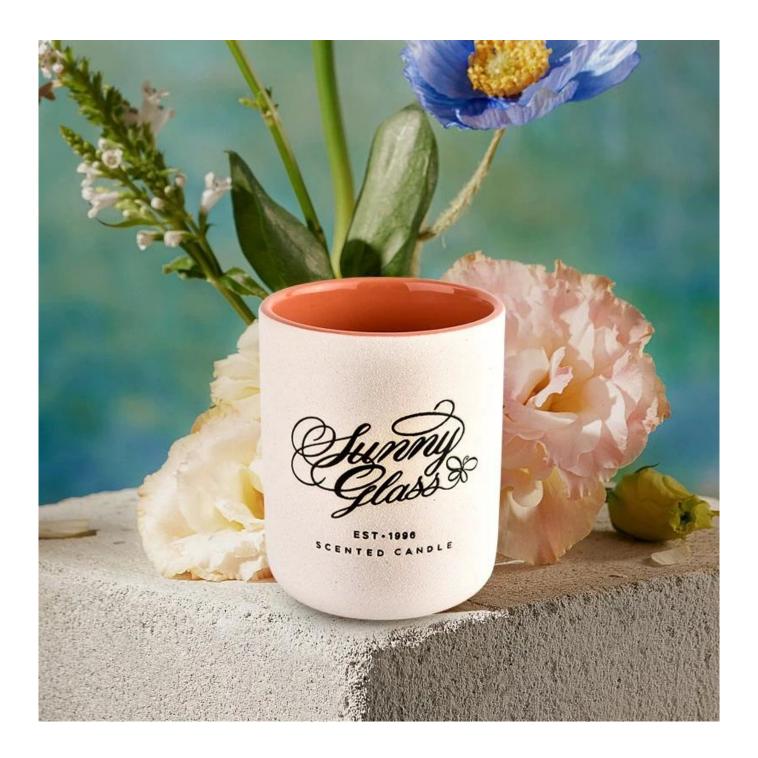

## **Luxury home decorative <u>ceramic candle jars</u>**

- Upmost dedication to design, never compression on quality
- <u>Sunny Glassware</u> strictly protect the customers' designs, all the newly designed items from us haven't been copied in three years.
- Product quality is the major focus in <u>Sunny Glassware</u>. <u>Sunny Glassware</u> once demolished 80,000 pcs of glass vessel with barely visible blemish.

| Capacity | 390ml |
|----------|-------|
| weight   | 307g  |

This youthful and vigorous <u>ceramic candle jars</u> provide various choice. No matter as candle jar, or as storage jar, It can bring warmth and happiness to your life, customize pattern jars provide you more choices that matches with your home decoration. You can work out more patterns for you candle brand!

Unusual shapes and simple style-perfect for presenting your style in any room. Quality, impressive style and these <u>ceramic candle jars</u> so very gift worthy.

This decorative candle jar is the perfect gift for friendship and makes a elegance high-end gift for your loved ones. Everyone will appreciate the craftsmanship quality of this exquisite <u>ceramic candle jars</u>.

This gorgeous <u>ceramic candle jars</u> matches with any home decoration furniture, for example, dining table, cooking bench, dressing table, tea table, coffee bar and bookshelves. It is also easy going with restaurants and hotels. When the candle is lighted, the room is filled with aroma!