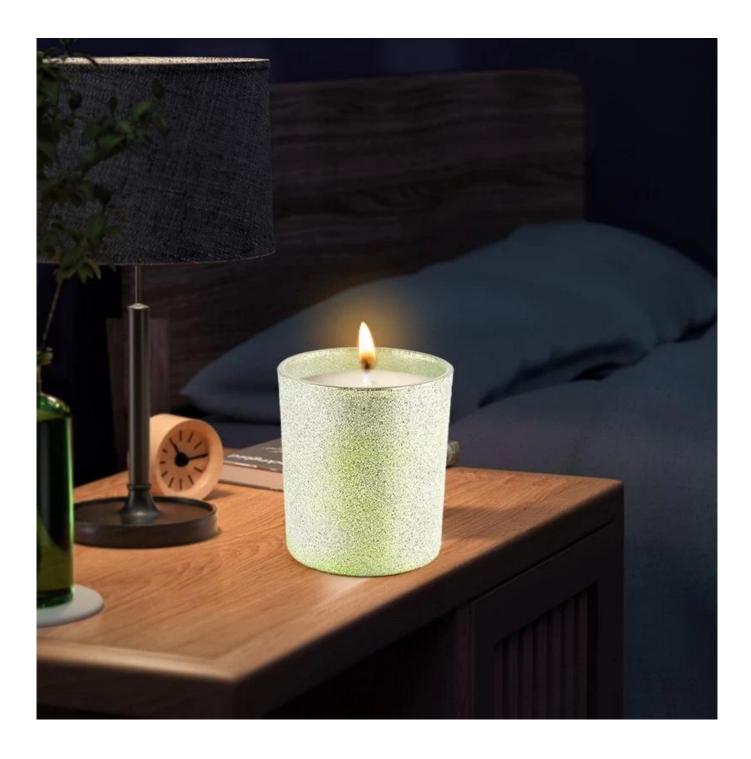

| Capacity | 300ml |
|----------|-------|
| weight   | 290g  |

<u>Sunny Glassware</u> these versatile votive candles can be used in many different ways like weddings, home decor, outdoor party decorations, restaurants, romantic ambiance, DIY decorating, birthdays and much more. And also it's great for emergency use in electricity blackouts.

## WIDE RANGE OF APPLICATION

Suitable for: home life/coffee shop/restaurant/wedding/party/Christmas etc

HOME LIFE

**COFFEE SHOP** 

RESTAURANT

WEDDING

PARTY

CHRISTMAS ETC