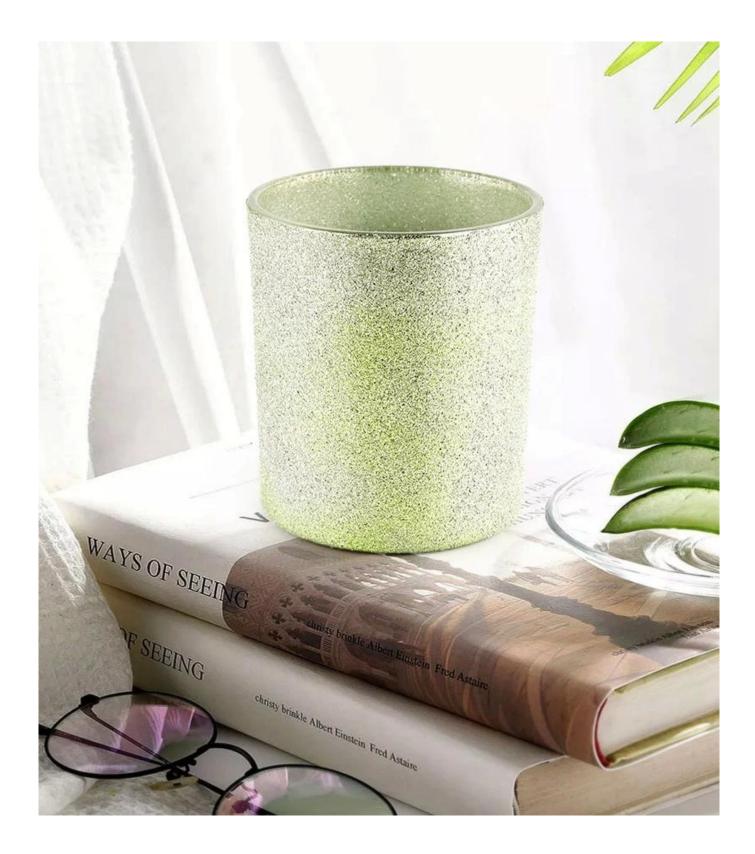

Luxury designed with different finishes, perfect for your DIY candles as a surprised scented candle gift expressing luxury seasonal greetings.

Bring a luscious and beautiful apothecary aroma to your home with our pretty <u>glass</u> <u>candle jars</u>. Using in your home as a decorative home fragrance packaging container.

<u>Sunny glassware</u> offer different candle jar decorations like color spray, hand paint, silk screen print, electroplate, laser cut, etching, decal and foil applications. These decorated candle holders make your houses beautiful and warm, fully of loved scents.