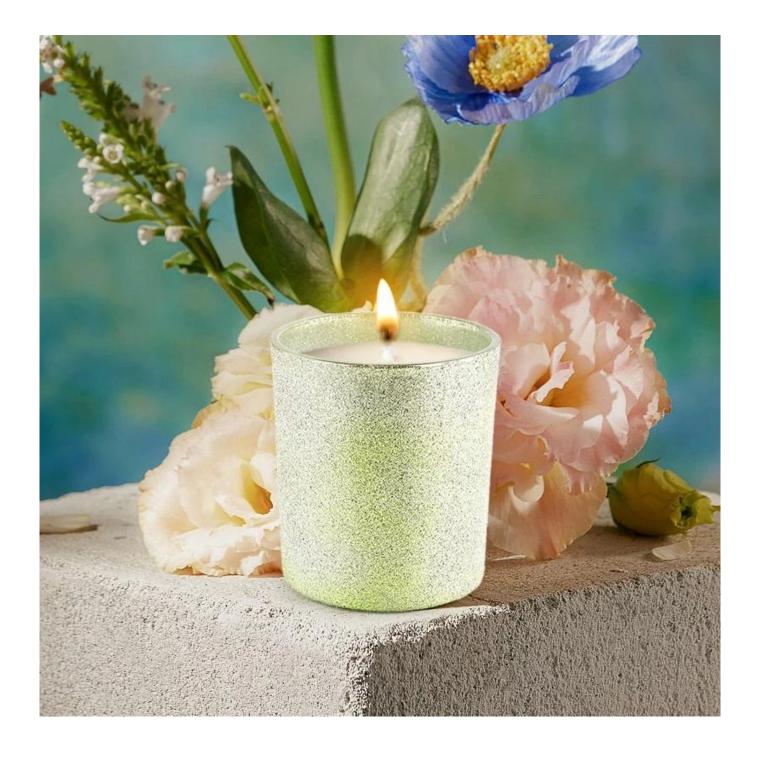

# Luxury <u>light gold glass candle jar</u> round big glass candle holder

Why Choose **Sunny Glassware** 

- Upmost dedication to design, never compression on quality
- <u>Sunny Glassware</u> strictly protect the customers' designs, all the newly designed items from us haven't been copied in three years.
- Product quality is the major focus in <u>Sunny Glassware</u>. <u>Sunny Glassware</u> once demolished 80,000 pcs of glass vessel with barely visible blemish.

Luxury designed with different finishes, perfect for your DIY candles as a surprised scented candle gift expressing luxury seasonal greetings.

Bring a luscious and beautiful apothecary aroma to your home with our pretty <u>glass</u> <u>candle jars</u>. Using in your home as a decorative home fragrance packaging container.