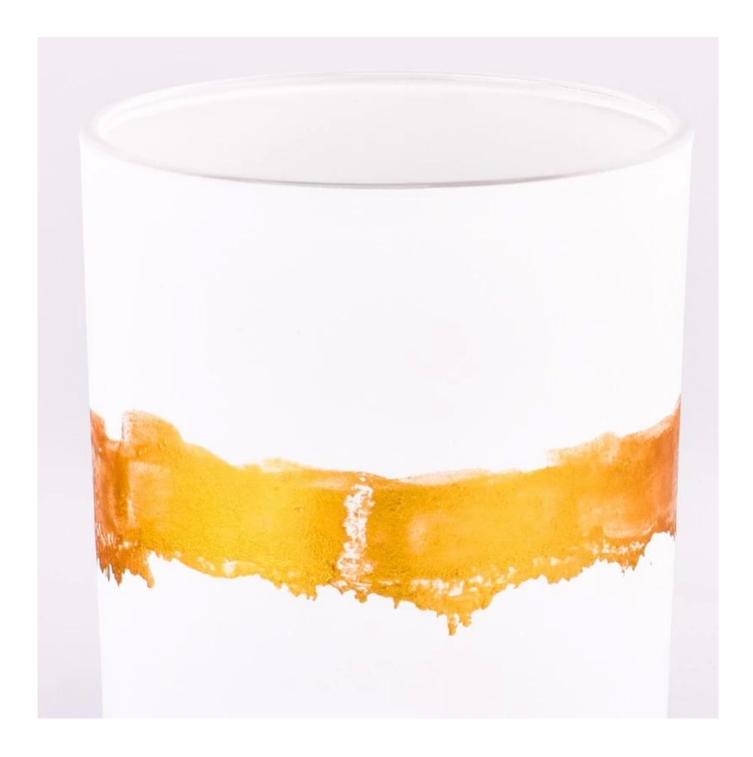

In this era full of art, we bring you an elegant and unique matte white hand painted gold **glass candle jar**. It is not only the highlight of home decoration, but also a light that ignites the art of living.

This **glass candle jar** is made of high-quality glass and has been carefully polished to give it a matte white texture, as fine as porcelain. The hand-painted gold pattern is unique, which not only shows the exquisite skills of the craftsman, but also gives the candle jar a unique artistic charm.

The design of the **glass candle jar** is simple and elegant, whether it is placed on the display shelf in the living room or the dressing table in the bedroom, it can become a beautiful landscape. When the candle is lit, the gold pattern looms in the soft light, creating a romantic and mysterious atmosphere.