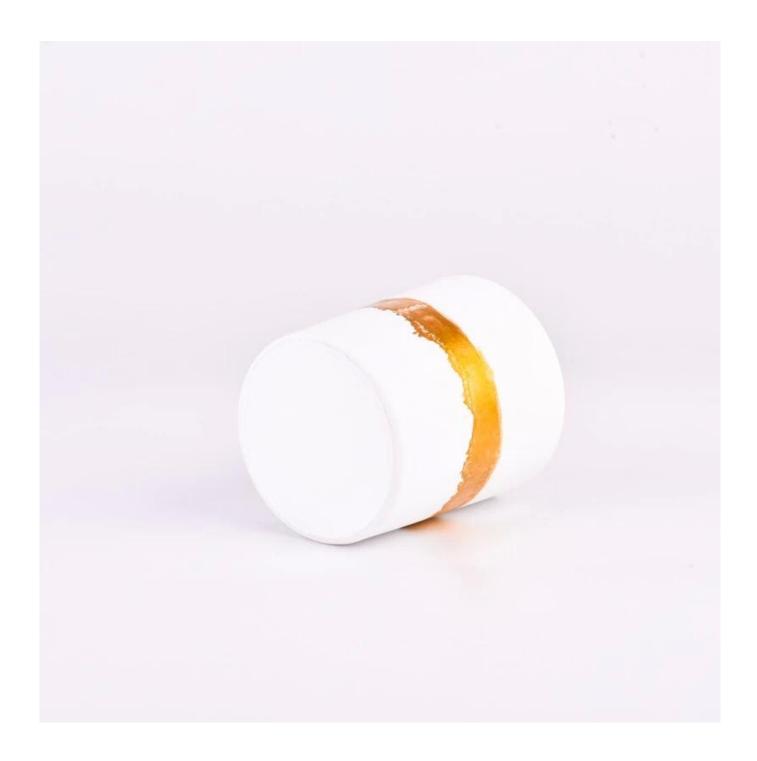

In this era full of art, we bring you an elegant and unique matte white hand painted gold **glass candle jar**. It is not only the highlight of home decoration, but also a light that ignites the art of living.

This **glass candle jar** is made of high-quality glass and has been carefully polished to give it a matte white texture, as fine as porcelain. The hand-painted gold pattern is unique, which not only shows the exquisite skills of the craftsman, but also gives the candle jar a unique artistic charm.

The design of the **glass candle jar** is simple and elegant, whether it is placed on the display shelf in the living room or the dressing table in the bedroom, it can become a beautiful landscape. When the candle is lit, the gold pattern looms in the soft light, creating a romantic and mysterious atmosphere.