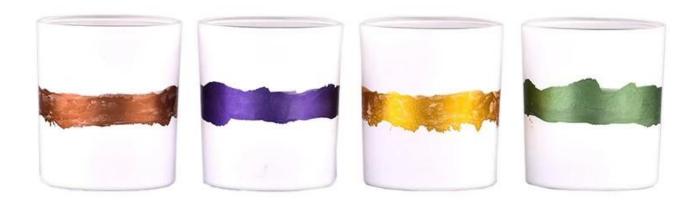

In this era full of art, we bring you an elegant and unique matte white hand painted gold **glass candle jar**. It is not only the highlight of home decoration, but also a light that ignites the art of living.

This **glass candle jar** is made of high-quality glass and has been carefully polished to give it a matte white texture, as fine as porcelain. The hand-painted gold pattern is unique, which not only shows the exquisite skills of the craftsman, but also gives the candle jar a unique artistic charm.

The design of the **glass candle jar** is simple and elegant, whether it is placed on the display shelf in the living room or the dressing table in the bedroom, it can become a beautiful landscape. When the candle is lit, the gold pattern looms in the soft light, creating a romantic and mysterious atmosphere.