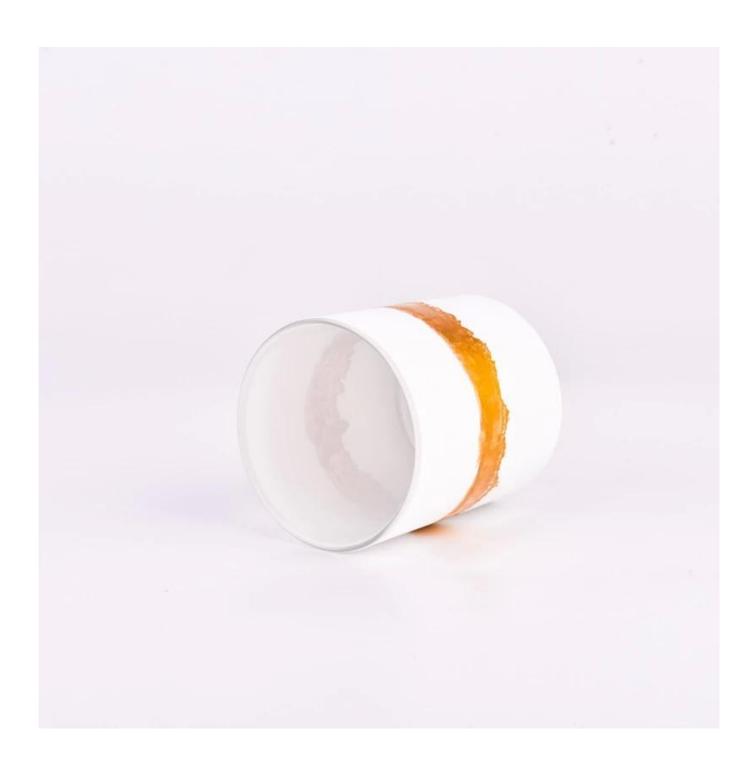

In this era full of art, we bring you an elegant and unique matte white hand painted gold **glass candle jar**. It is not only the highlight of home decoration, but also a light that ignites the art of living.

This **glass candle jar** is made of high-quality glass and has been carefully polished to give it a matte white texture, as fine as porcelain. The hand-painted gold pattern is unique, which not only shows the exquisite skills of the craftsman, but also gives the candle jar a unique artistic charm.

The design of the **glass candle jar** is simple and elegant, whether it is placed on the display shelf in the living room or the dressing table in the bedroom, it can become a beautiful landscape. When the candle is lit, the gold pattern looms in the soft light, creating a romantic and mysterious atmosphere.