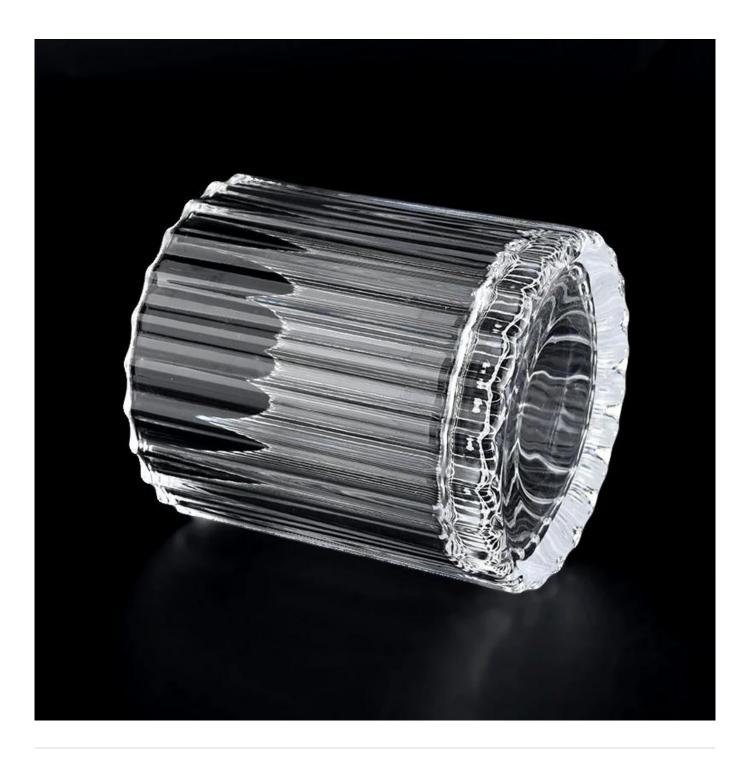

**3).Sunny adapts extra six steps for inspection of shipments.** No (major) quality complaints on products produced for nine consecutive years.

| Item            | Luxury ribbed glass candle jar and holders for soy wax<br>Size:<br>Top dia: 81mm<br>Bottom dia: 81 mm<br>Height: 89 mm<br>Weight: 354 g<br>Capcity: 287 ml<br>MOQ[]50000 pcs<br>Manufacturing: machine made<br>Sampling time: 5 ~ 7 days after confirmation                                                                                       |  |
|-----------------|---------------------------------------------------------------------------------------------------------------------------------------------------------------------------------------------------------------------------------------------------------------------------------------------------------------------------------------------------|--|
| for your choice | <ol> <li>Any logo printing on the body</li> <li>Any color painted, frost, electroplate, pattern laser carver for the finish</li> <li>Special package like shrink wrap, color gift box, white gift box etc</li> <li>Open new mould for the glass, wood, plastic or metal as you like</li> <li>Different size and shapes meet your needs</li> </ol> |  |