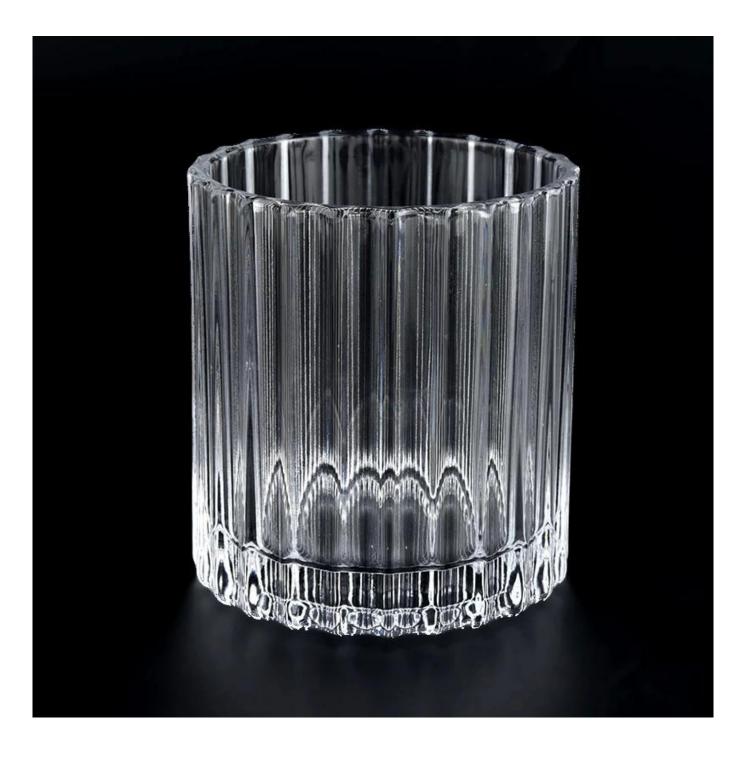

**3).Sunny adapts extra six steps for inspection of shipments.** No (major) quality complaints on products produced for nine consecutive years.

| Item            | Luxury ribbed glass candle jar and holders for soy wax<br>Size:<br>Top dia: 81mm<br>Bottom dia: 81 mm<br>Height: 89 mm<br>Weight: 354 g<br>Capcity: 287 ml<br>MOQ[]50000 pcs<br>Manufacturing: machine made<br>Sampling time: 5 ~ 7 days after confirmation                                                                                       |  |
|-----------------|---------------------------------------------------------------------------------------------------------------------------------------------------------------------------------------------------------------------------------------------------------------------------------------------------------------------------------------------------|--|
| for your choice | <ol> <li>Any logo printing on the body</li> <li>Any color painted, frost, electroplate, pattern laser carver for the finish</li> <li>Special package like shrink wrap, color gift box, white gift box etc</li> <li>Open new mould for the glass, wood, plastic or metal as you like</li> <li>Different size and shapes meet your needs</li> </ol> |  |

### **Product Pictures**

**Process Craft** 