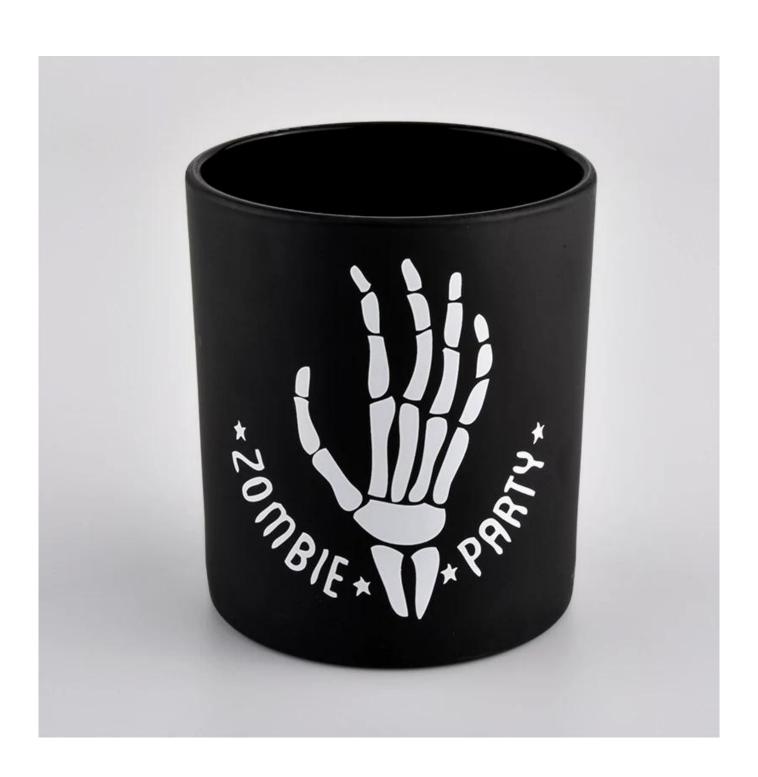

**Product Description** 

Highlight:

Manufacturer custom electroplated ceramic empty candle jars 6oz 8oz

This type cylinder tealight candle jar is so suitable for festival and home decoration

Advantages:

Focusing on luxury fragrance products in the latest 10 years, Sunny Glassware is the supplier of 80% fragrance brands in the

United States.

Specification

Top dia:86.5mm

Bottom dia: 73mm

Specification Height:97.5mm

Weight:264g Capacity: 347ml

Sample lead time  $\frac{5}{15}$  days if at exist shaped and size  $\frac{5}{15}$  days for new shape or size