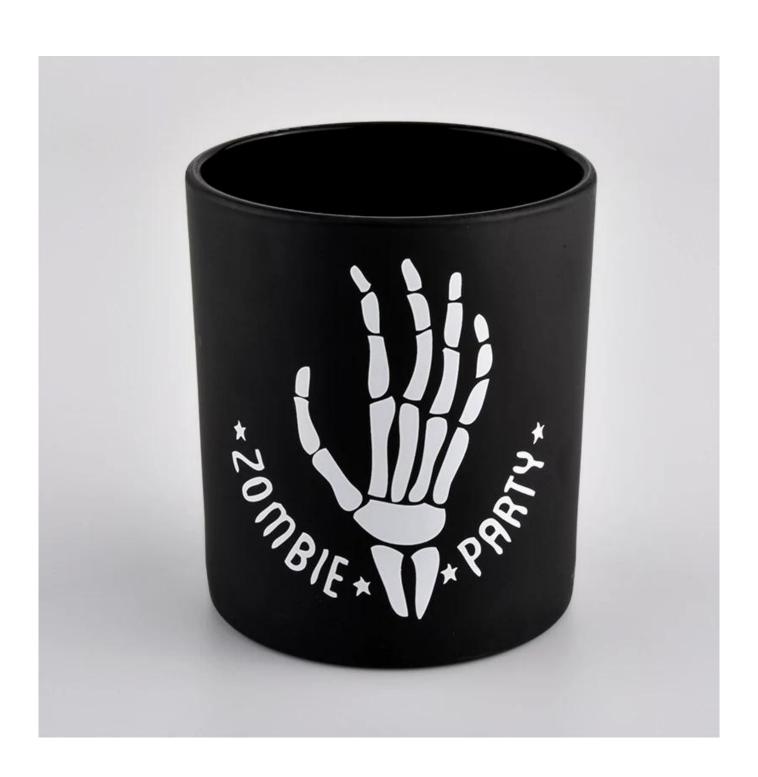

**Product Description** 

Highlight:

Manufacturer new design silver ceramic empty candle jars 10oz 8oz

This type cylinder tealight candle jar is so suitable for festival and home decoration

Advantages:

Focusing on luxury fragrance products in the latest 10 years, Sunny Glassware is the supplier of 80% fragrance brands in the

United States.

Specification

Top dia:73mm

Bottom dia:46mm

Specification

Maxi dia.:97mm Height:100mm Weight:360g

Capacity:420ml

Sample lead time