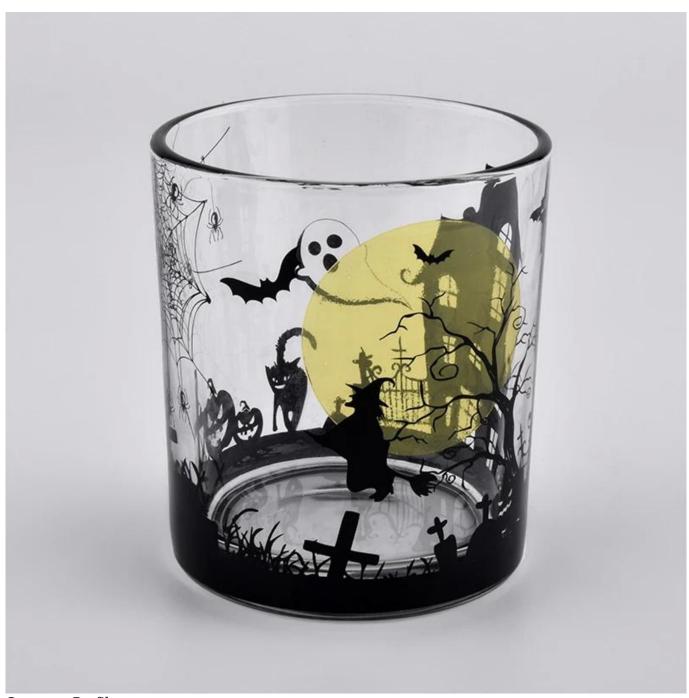

**Product Description** 

Highlight:

Manufacturer new design silver ceramic empty candle jars 10oz 8oz

This type cylinder tealight candle jar is so suitable for festival and home decoration

Advantages:

Focusing on luxury fragrance products in the latest 10 years, Sunny Glassware is the supplier of 80% fragrance brands in the

United States.

Specification

Top dia:73mm

Bottom dia:46mm

Specification

Maxi dia.:97mm Height:100mm Weight:360g

Capacity:420ml

Sample lead time