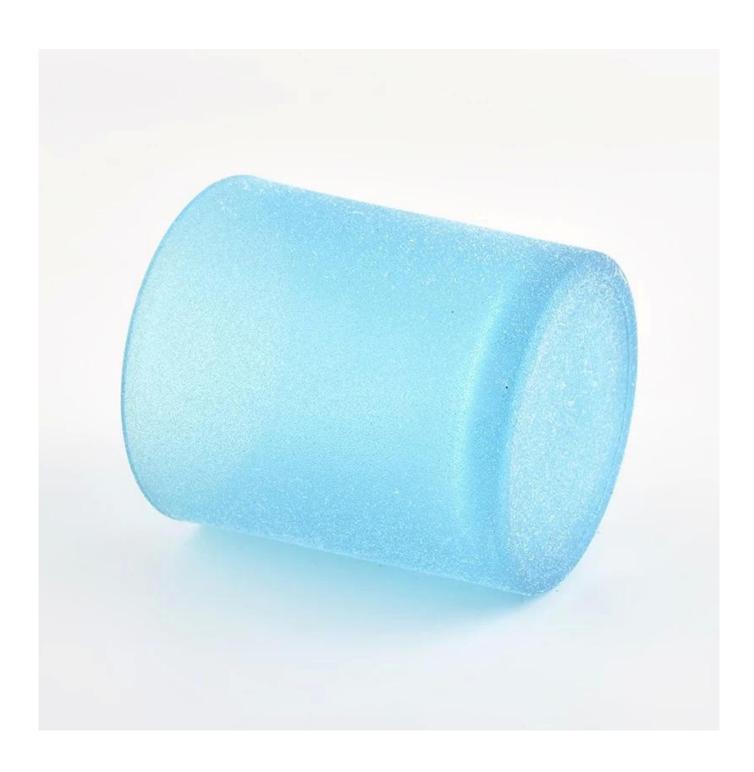

### product description

| Capacity | 300ml |
|----------|-------|
| weight   | 290g  |

| product<br>name   | Manufacturing 8oz scented candle luxury blue frosted glass candle vessles                      |
|-------------------|------------------------------------------------------------------------------------------------|
| Sample<br>time    | 1. 5 days if there is glass shape and size 2. 15 days, if you need new shapes and sizes glass  |
| Measure           | Item No.:SGHL21121533 Top dia: 80mm Bottom dia: 74mm Height: 90mm Weight: 290g Capacity: 300ml |
| Packing           | Normal packing,Individual gift box, PVC box, window box, color box, white box, etc             |
| Delivery<br>time  | Within 35 days after the sample and order confirmed                                            |
| Payment<br>term   | 30% deposit by T/T in advance and the balance against the copy of B/L                          |
| Shipment          | By sea,by air,by Express and your shipping agent is acceptable                                 |
| Usage<br>Occasion | Home decor,Wedding Decoration,Wedding Favors,Decoration enhancement,                           |