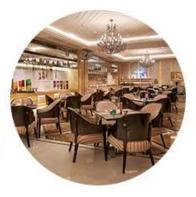

This gorgeous glass jar matches with any home décor furniture, for example, dining table, cooking bench, dressing table, tea table, coffee bar and bookshelves. It is also easy going with restaurants and hotels. When the candle is lighted, the room is filled with aroma!