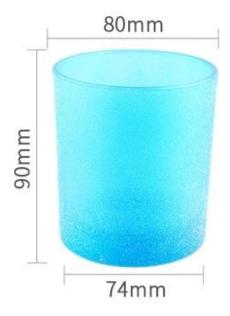

### product description

| Capacity | 300ml |
|----------|-------|
| weight   | 290g  |

| product<br>name   | Manufacturing 8oz scented candle luxury blue frosted glass candle vessles                      |
|-------------------|------------------------------------------------------------------------------------------------|
| Sample<br>time    | 1. 5 days if there is glass shape and size 2. 15 days, if you need new shapes and sizes glass  |
| Measure           | Item No.:SGHL21121533 Top dia: 80mm Bottom dia: 74mm Height: 90mm Weight: 290g Capacity: 300ml |
| Packing           | Normal packing,Individual gift box, PVC box, window box, color box, white box, etc             |
| Delivery<br>time  | Within 35 days after the sample and order confirmed                                            |
| Payment<br>term   | 30% deposit by T/T in advance and the balance against the copy of B/L                          |
| Shipment          | By sea,by air,by Express and your shipping agent is acceptable                                 |
| Usage<br>Occasion | Home decor,Wedding Decoration,Wedding Favors,Decoration enhancement,                           |