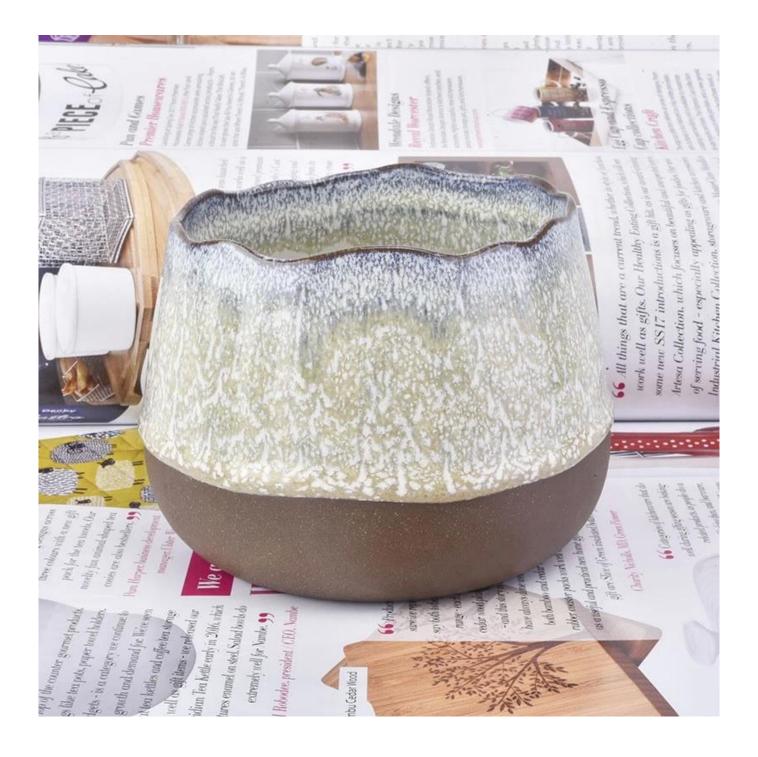

| product name                                                            | Matte geo cut ceramic candle bowl home decor                                                                            |  |
|-------------------------------------------------------------------------|-------------------------------------------------------------------------------------------------------------------------|--|
| Sample time                                                             | <ol> <li>5 days if at exist shaped and size of ceramic</li> <li>15 days if need new shape or size of ceramic</li> </ol> |  |
| Measure(mm)                                                             | Top dia: 100mm Bottom dia: 100mm Height:90mm Weight: 405g Capacity: 630ml                                               |  |
| Packing                                                                 | Normal packing, Individual gift box, PVC box, window box, color box, white box, etc                                     |  |
| Delivery time                                                           | Within 55 days after the sample and order confirmed                                                                     |  |
| Payment term                                                            | 30% deposit by T/T in advance and the balance against the copy of B/L                                                   |  |
| Shipment By sea,by air,by Express and your shipping agent is acceptable |                                                                                                                         |  |