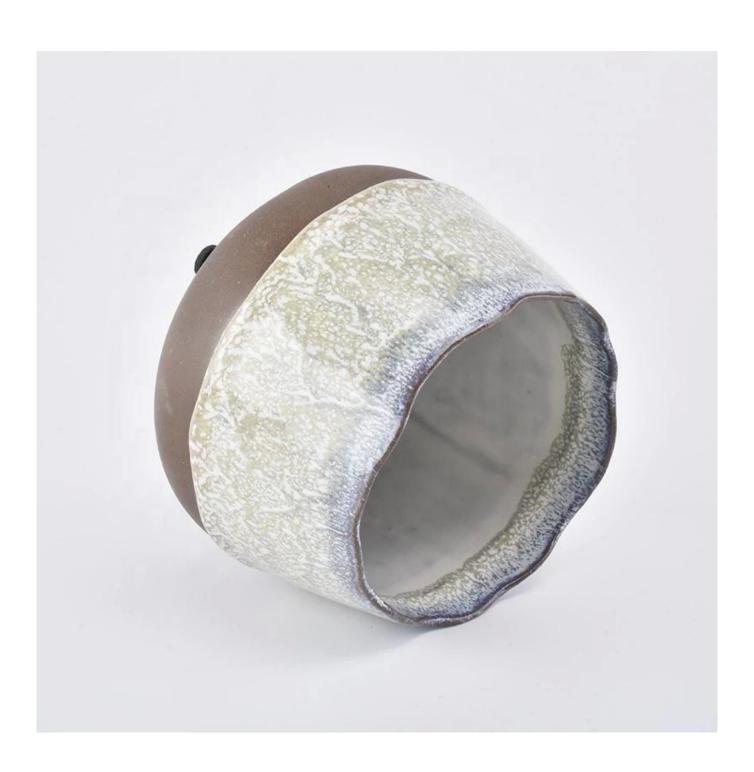

| product name                                                            | Matte geo cut ceramic candle bowl home decor                                                                            |  |
|-------------------------------------------------------------------------|-------------------------------------------------------------------------------------------------------------------------|--|
| Sample time                                                             | <ol> <li>5 days if at exist shaped and size of ceramic</li> <li>15 days if need new shape or size of ceramic</li> </ol> |  |
| Measure(mm)                                                             | Top dia: 100mm Bottom dia: 100mm Height:90mm Weight: 405g Capacity: 630ml                                               |  |
| Packing                                                                 | Normal packing, Individual gift box, PVC box, window box, color box, white box, etc                                     |  |
| Delivery time                                                           | Within 55 days after the sample and order confirmed                                                                     |  |
| Payment term                                                            | 30% deposit by T/T in advance and the balance against the copy of B/L                                                   |  |
| Shipment By sea,by air,by Express and your shipping agent is acceptable |                                                                                                                         |  |