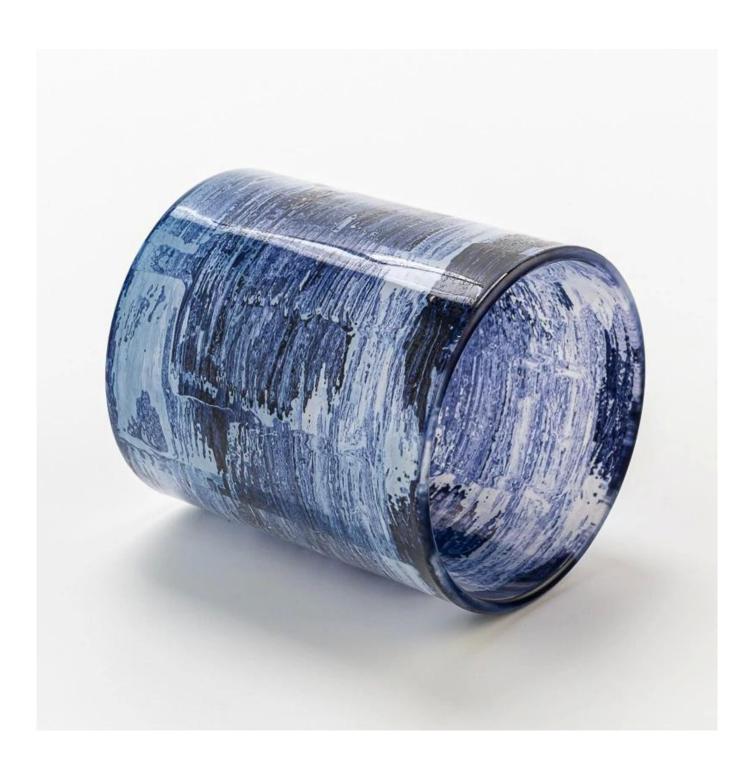

### **Modern Blue Brush Empty <u>Glass Candle Holder</u> Jar for Home Decor**

### **Product Description**

| product<br>name   | Luxury Style Customize Color Textured Glass Vessel Scented Candle Jar                              |
|-------------------|----------------------------------------------------------------------------------------------------|
| Sample<br>time    | 1. 5 days if there is glass shape and size<br>2. 15 days, if you need new shapes and sizes glass   |
| Measure           | Item Number: SGZT25042208 Top dia: 80mm Bottom dia: 75mm Height: 90mm Weight: 272g Capacity: 290ml |
| Packing           | Normal packing,Individual gift box, PVC box, window box, color box, white box, etc                 |
| Delivery<br>time  | Within 35 days after the sample and order confirmed                                                |
| Payment<br>term   | 30% deposit by T/T in advance and the balance against the copy of B/L                              |
| Shipment          | By sea,by air,by Express and your shipping agent is acceptable                                     |
| Usage<br>Occasion | Home decor, Wedding Decoration, Wedding Favors, Decoration enhancement,                            |