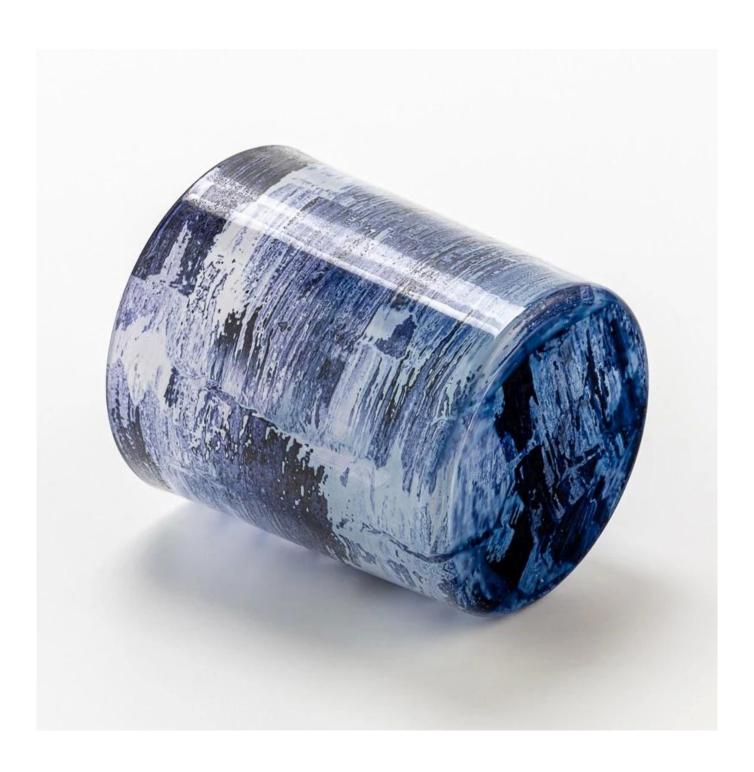

### **Modern Blue Brush Empty <u>Glass Candle Holder</u> Jar for Home Decor**

### **Product Description**

| product<br>name   | Luxury Style Customize Color Textured Glass Vessel Scented Candle Jar                              |
|-------------------|----------------------------------------------------------------------------------------------------|
| Sample<br>time    | 1. 5 days if there is glass shape and size<br>2. 15 days, if you need new shapes and sizes glass   |
| Measure           | Item Number: SGZT25042208 Top dia: 80mm Bottom dia: 75mm Height: 90mm Weight: 272g Capacity: 290ml |
| Packing           | Normal packing,Individual gift box, PVC box, window box, color box, white box, etc                 |
| Delivery<br>time  | Within 35 days after the sample and order confirmed                                                |
| Payment<br>term   | 30% deposit by T/T in advance and the balance against the copy of B/L                              |
| Shipment          | By sea,by air,by Express and your shipping agent is acceptable                                     |
| Usage<br>Occasion | Home decor, Wedding Decoration, Wedding Favors, Decoration enhancement,                            |