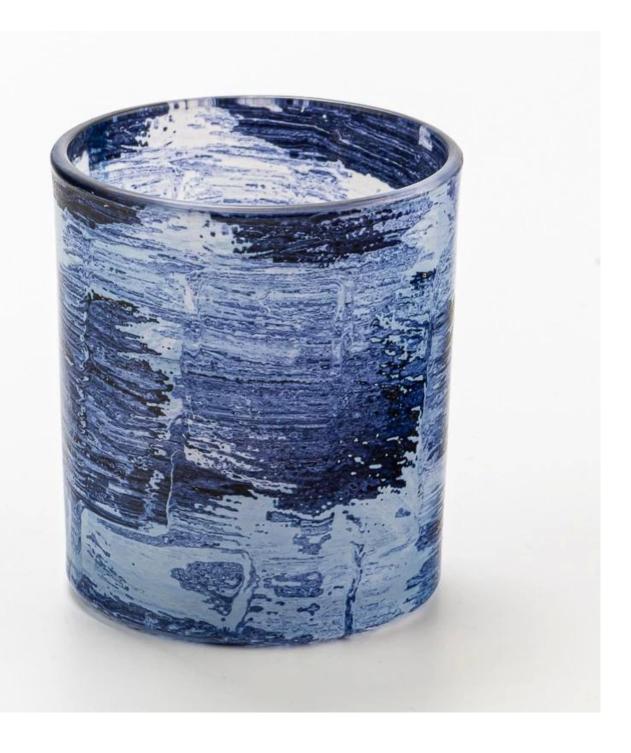

### **Modern Blue Brush Empty <u>Glass Candle Holder</u> Jar for Home Decor**

### **Product Description**

| product<br>name   | Luxury Style Customize Color Textured Glass Vessel Scented Candle Jar                              |
|-------------------|----------------------------------------------------------------------------------------------------|
| Sample<br>time    | 1. 5 days if there is glass shape and size<br>2. 15 days, if you need new shapes and sizes glass   |
| Measure           | Item Number: SGZT25042208 Top dia: 80mm Bottom dia: 75mm Height: 90mm Weight: 272g Capacity: 290ml |
| Packing           | Normal packing,Individual gift box, PVC box, window box, color box, white box, etc                 |
| Delivery<br>time  | Within 35 days after the sample and order confirmed                                                |
| Payment<br>term   | 30% deposit by T/T in advance and the balance against the copy of B/L                              |
| Shipment          | By sea,by air,by Express and your shipping agent is acceptable                                     |
| Usage<br>Occasion | Home decor, Wedding Decoration, Wedding Favors, Decoration enhancement,                            |