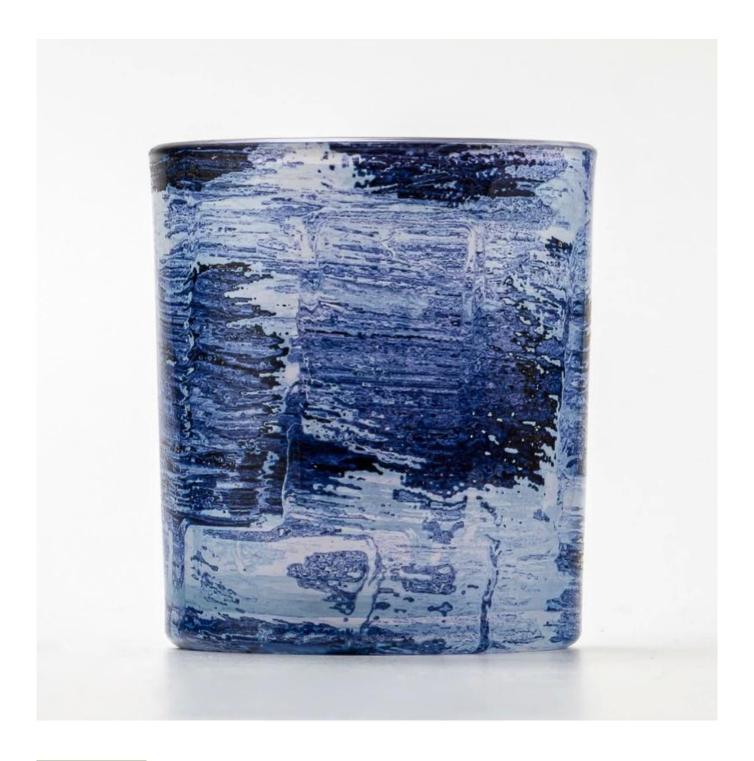

### **Modern Blue Brush Empty <u>Glass Candle Holder</u> Jar for Home Decor**

### **Product Description**

| product<br>name   | Luxury Style Customize Color Textured Glass Vessel Scented Candle Jar                              |
|-------------------|----------------------------------------------------------------------------------------------------|
| Sample<br>time    | 1. 5 days if there is glass shape and size<br>2. 15 days, if you need new shapes and sizes glass   |
| Measure           | Item Number: SGZT25042208 Top dia: 80mm Bottom dia: 75mm Height: 90mm Weight: 272g Capacity: 290ml |
| Packing           | Normal packing,Individual gift box, PVC box, window box, color box, white box, etc                 |
| Delivery<br>time  | Within 35 days after the sample and order confirmed                                                |
| Payment<br>term   | 30% deposit by T/T in advance and the balance against the copy of B/L                              |
| Shipment          | By sea,by air,by Express and your shipping agent is acceptable                                     |
| Usage<br>Occasion | Home decor, Wedding Decoration, Wedding Favors, Decoration enhancement,                            |