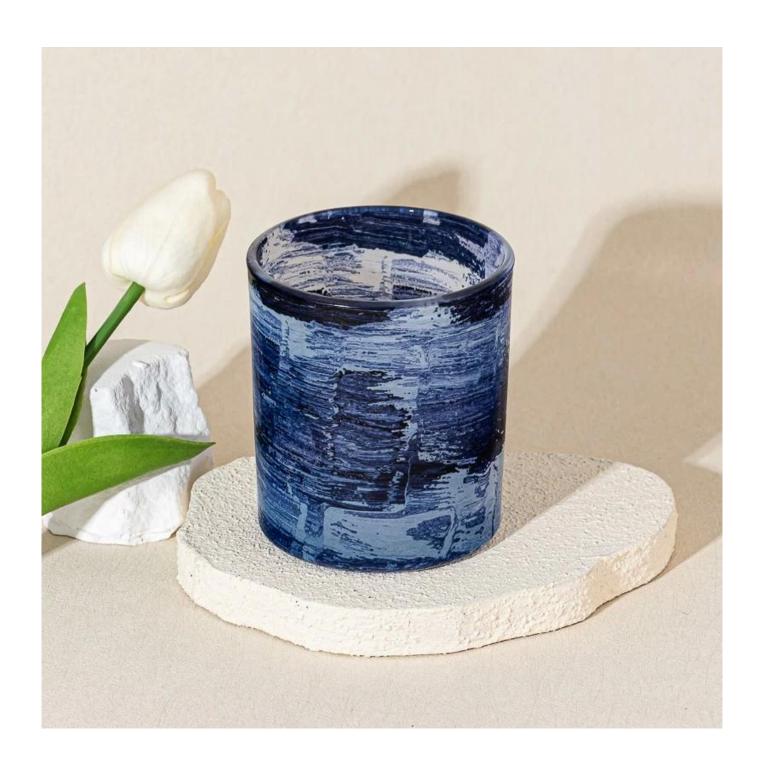

### **Modern Blue Brush Empty <u>Glass Candle Holder</u> Jar for Home Decor**

### **Product Description**

| product<br>name   | Luxury Style Customize Color Textured Glass Vessel Scented Candle Jar                              |
|-------------------|----------------------------------------------------------------------------------------------------|
| Sample<br>time    | 1. 5 days if there is glass shape and size<br>2. 15 days, if you need new shapes and sizes glass   |
| Measure           | Item Number: SGZT25042208 Top dia: 80mm Bottom dia: 75mm Height: 90mm Weight: 272g Capacity: 290ml |
| Packing           | Normal packing,Individual gift box, PVC box, window box, color box, white box, etc                 |
| Delivery<br>time  | Within 35 days after the sample and order confirmed                                                |
| Payment<br>term   | 30% deposit by T/T in advance and the balance against the copy of B/L                              |
| Shipment          | By sea,by air,by Express and your shipping agent is acceptable                                     |
| Usage<br>Occasion | Home decor, Wedding Decoration, Wedding Favors, Decoration enhancement,                            |