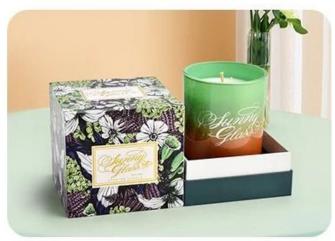

### **Modern Blue Brush Empty <u>Glass Candle Holder</u> Jar for Home Decor**

### **Product Description**

| product<br>name   | Luxury Style Customize Color Textured Glass Vessel Scented Candle Jar                              |
|-------------------|----------------------------------------------------------------------------------------------------|
| Sample<br>time    | 1. 5 days if there is glass shape and size<br>2. 15 days, if you need new shapes and sizes glass   |
| Measure           | Item Number: SGZT25042208 Top dia: 80mm Bottom dia: 75mm Height: 90mm Weight: 272g Capacity: 290ml |
| Packing           | Normal packing,Individual gift box, PVC box, window box, color box, white box, etc                 |
| Delivery<br>time  | Within 35 days after the sample and order confirmed                                                |
| Payment<br>term   | 30% deposit by T/T in advance and the balance against the copy of B/L                              |
| Shipment          | By sea,by air,by Express and your shipping agent is acceptable                                     |
| Usage<br>Occasion | Home decor, Wedding Decoration, Wedding Favors, Decoration enhancement,                            |