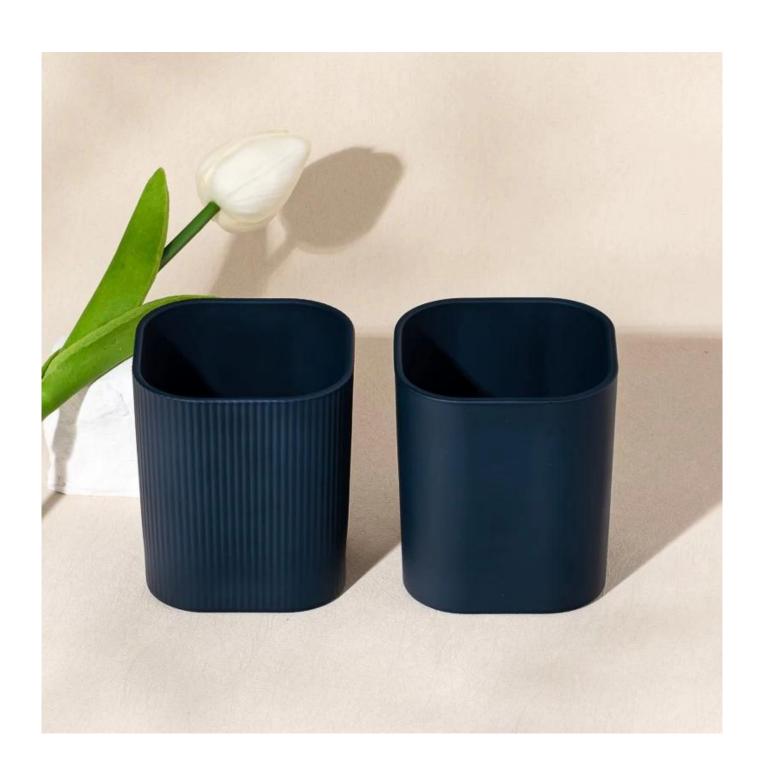

| * Sample ready within 10 days<br>* OEM/ODM orders welcome      | * Ensure qualified mass products<br>* Flexible custom design supports                                   |
| 5. <u>Design</u>       | * Strong design team<br>* 15 new items release monthly         | * Unique design<br>* Improve your market competitive power                                              |
| 6. Capacity            | * 20,00 square meters factory<br>* 14.4 million pieces monthly | * To meet your mass orders<br>* Shorten the delivery lead time                                          |
| 7. <u>Logistics</u>    | We have our own SUNNY WORLDWIDE LOGISTICS(SZ) LIMITED          | * Seamless communication * Avoid too many contact points * Streamline management * Save cost indirectly |

# **Product Pictures**











# **MAIN PRODUCTS**















# **Quality Control**

Sunny Glassware follow ANSI/ASQ Z1.4-2008 Quality Control System strictly as following to prevent defective candle holders before delivery.

# \* 4 rounds inspection procedure

- (1). Inspect all raw materials before producing.
- (2). Check the mass produced sample comparing to client's signed sample.
- (3). Inspect semi-products during production
- (4). Check the finish products and the package before and after sending the warehouse.

## \* 6 main check points

- (1). Workmanship appearance
- (2). Quantity
- (3). Style, material, color
- (3). Packing & Loading
- (4). Marking/Label

- (5). Data measurement/function/field test
- (6). Made by skilled workers

# Onsite Inspection Onsite Inspection

**Packaging** 





We have Normal