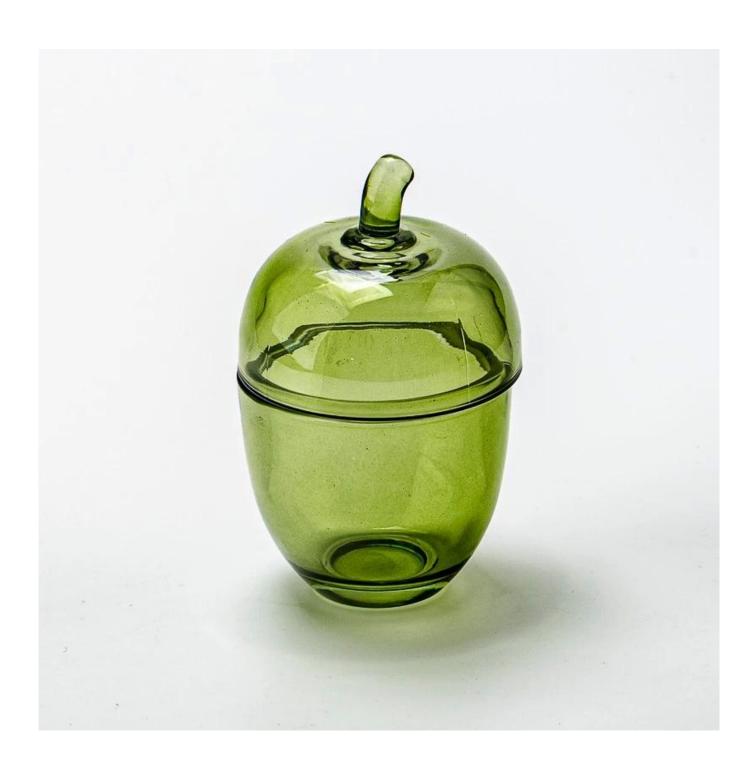

## New Arrival Glossy Color Transparent Glass Jar 3oz Candle Vessel with Lid

### **Product Description**

| product<br>name   | 400ml gold-bottom decal ceramic candle jar with lid wholesaler                                                                                                         |
|-------------------|------------------------------------------------------------------------------------------------------------------------------------------------------------------------|
| Sample time       | 1. 5 days if there is glass shape and size 2. 15 days, if you need new shapes and sizes glass                                                                          |
| Measure           | Item Number: SGFT25030305 Jar Top dia: 31 mm Bottom dia: 33 mm Height: 61 mm Max dia:68 mm Weight: 161 g Capacity:108 ml Lid Top dia: 70 mm Height: 56 mm Weight: 99 g |
| Packing           | Normal packing, Individual gift box, PVC box, window box, color box, white box, etc                                                                                    |
| Delivery<br>time  | Within 35 days after the sample and order confirmed                                                                                                                    |
| Payment<br>term   | 30% deposit by T/T in advance and the balance against the copy of B/L                                                                                                  |
| Shipment          | By sea,by air,by Express and your shipping agent is acceptable                                                                                                         |
| Usage<br>Occasion | Home decor, Wedding Decoration, Wedding Favors, Decoration enhancement,                                                                                                |