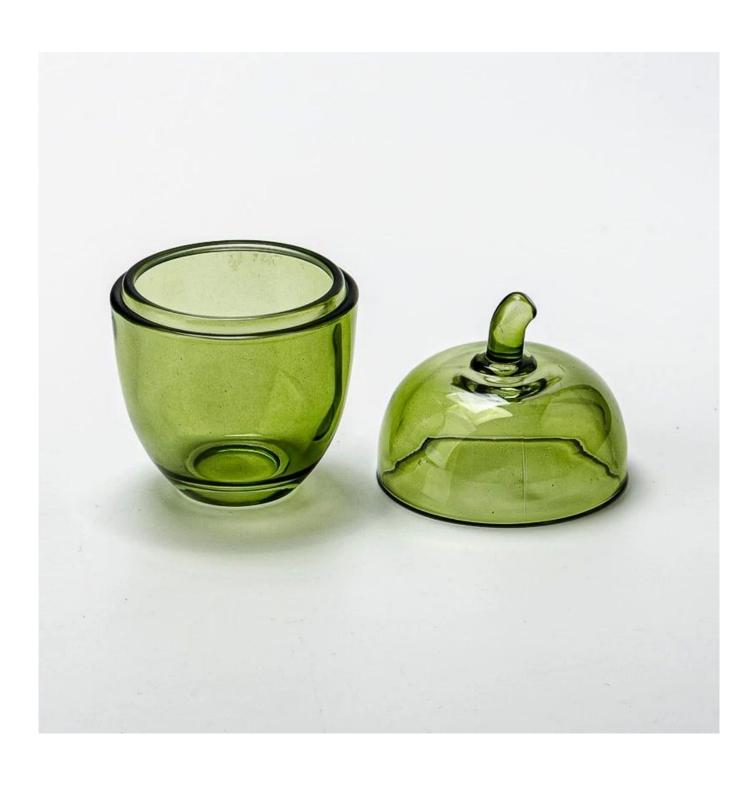

## New Arrival Glossy Color Transparent Glass Jar 3oz Candle Vessel with Lid

### **Product Description**

| product<br>name   | 400ml gold-bottom decal ceramic candle jar with lid wholesaler                                                                                                         |
|-------------------|------------------------------------------------------------------------------------------------------------------------------------------------------------------------|
| Sample time       | 1. 5 days if there is glass shape and size 2. 15 days, if you need new shapes and sizes glass                                                                          |
| Measure           | Item Number: SGFT25030305 Jar Top dia: 31 mm Bottom dia: 33 mm Height: 61 mm Max dia:68 mm Weight: 161 g Capacity:108 ml Lid Top dia: 70 mm Height: 56 mm Weight: 99 g |
| Packing           | Normal packing, Individual gift box, PVC box, window box, color box, white box, etc                                                                                    |
| Delivery<br>time  | Within 35 days after the sample and order confirmed                                                                                                                    |
| Payment<br>term   | 30% deposit by T/T in advance and the balance against the copy of B/L                                                                                                  |
| Shipment          | By sea,by air,by Express and your shipping agent is acceptable                                                                                                         |
| Usage<br>Occasion | Home decor, Wedding Decoration, Wedding Favors, Decoration enhancement,                                                                                                |