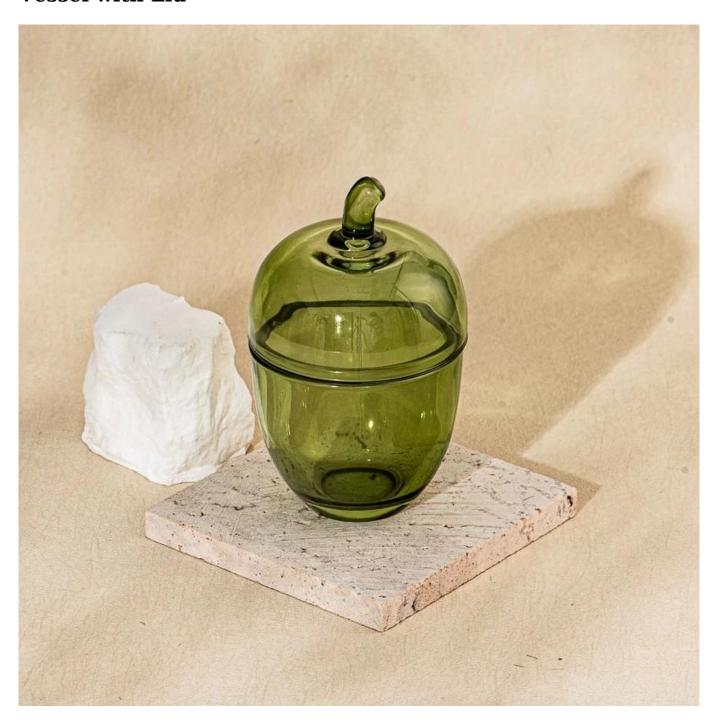

## New Arrival Glossy Color Transparent Glass Jar 3oz Candle Vessel with Lid

### **Product Description**

| product<br>name   | 400ml gold-bottom decal ceramic candle jar with lid wholesaler                                                                                                         |
|-------------------|------------------------------------------------------------------------------------------------------------------------------------------------------------------------|
| Sample time       | 1. 5 days if there is glass shape and size 2. 15 days, if you need new shapes and sizes glass                                                                          |
| Measure           | Item Number: SGFT25030305 Jar Top dia: 31 mm Bottom dia: 33 mm Height: 61 mm Max dia:68 mm Weight: 161 g Capacity:108 ml Lid Top dia: 70 mm Height: 56 mm Weight: 99 g |
| Packing           | Normal packing, Individual gift box, PVC box, window box, color box, white box, etc                                                                                    |
| Delivery<br>time  | Within 35 days after the sample and order confirmed                                                                                                                    |
| Payment<br>term   | 30% deposit by T/T in advance and the balance against the copy of B/L                                                                                                  |
| Shipment          | By sea,by air,by Express and your shipping agent is acceptable                                                                                                         |
| Usage<br>Occasion | Home decor, Wedding Decoration, Wedding Favors, Decoration enhancement,                                                                                                |