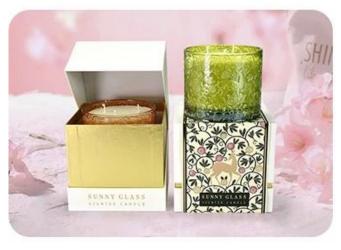

## New Arrival Glossy Color Transparent Glass Jar 3oz Candle Vessel with Lid

### Accessories - Candle Holder Box

# CANDLE HOLDER BOX SIZE, LOGO, COLOR, LINING, SHAPE CAN BE CUSTOMIZED