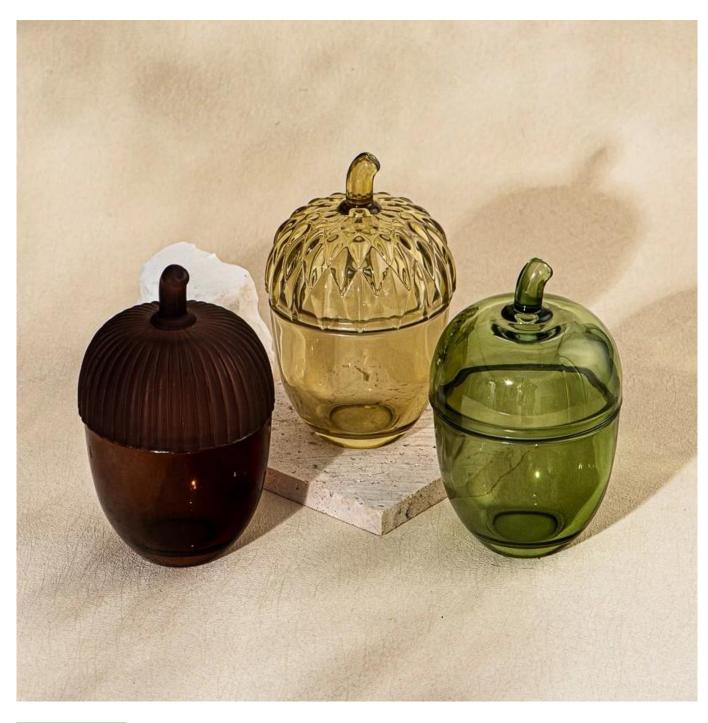

## New Arrival Glossy Color Transparent Glass Jar 3oz Candle Vessel with Lid

### **Product Description**

| product<br>name   | 400ml gold-bottom decal ceramic candle jar with lid wholesaler                                                                                                         |
|-------------------|------------------------------------------------------------------------------------------------------------------------------------------------------------------------|
| Sample time       | 1. 5 days if there is glass shape and size 2. 15 days, if you need new shapes and sizes glass                                                                          |
| Measure           | Item Number: SGFT25030305 Jar Top dia: 31 mm Bottom dia: 33 mm Height: 61 mm Max dia:68 mm Weight: 161 g Capacity:108 ml Lid Top dia: 70 mm Height: 56 mm Weight: 99 g |
| Packing           | Normal packing, Individual gift box, PVC box, window box, color box, white box, etc                                                                                    |
| Delivery<br>time  | Within 35 days after the sample and order confirmed                                                                                                                    |
| Payment<br>term   | 30% deposit by T/T in advance and the balance against the copy of B/L                                                                                                  |
| Shipment          | By sea,by air,by Express and your shipping agent is acceptable                                                                                                         |
| Usage<br>Occasion | Home decor, Wedding Decoration, Wedding Favors, Decoration enhancement,                                                                                                |