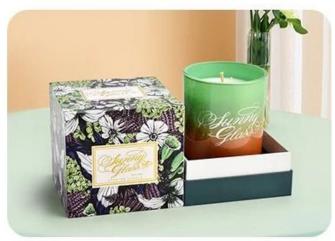

## New Arrival Glossy Color Transparent Glass Jar 3oz Candle Vessel with Lid

### Accessories - Candle Holder Box

# CANDLE HOLDER BOX SIZE, LOGO, COLOR, LINING, SHAPE CAN BE CUSTOMIZED