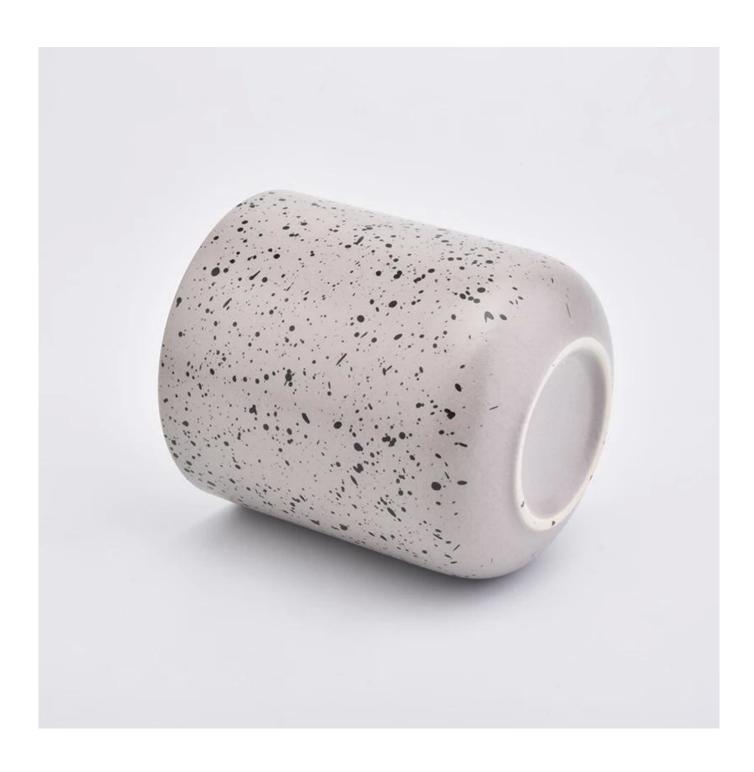

## modern ceramic candle jar

| product name   | modern ceramic candle jar                                                                                               |
|----------------|-------------------------------------------------------------------------------------------------------------------------|
| Sample time    | <ol> <li>5 days if at exist shaped and size of ceramic</li> <li>15 days if need new shape or size of ceramic</li> </ol> |
| Measure(mm)    | Top dia: 90mm<br>Bottom dia: 50mm<br>Height: 100mm<br>Weight: 284g<br>Capacity: 439ml                                   |
| Packing        | Normal packing,Individual gift box, PVC box, window box, color box, white box, etc                                      |
| Delivery time  | Within 55 days after the sample and order confirmed                                                                     |
| Payment term   | 30% deposit by T/T in advance and the balance against the copy of B/L                                                   |
| Shipment       | By sea,by air,by Express and your shipping agent is acceptable                                                          |
| Usage Occasion | Home decor, Wedding Decoration, Wedding Favors, Decoration enhancement,                                                 |