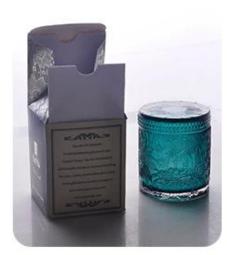

## modern ceramic candle jar

| product name   | modern ceramic candle jar                                                                                               |
|----------------|-------------------------------------------------------------------------------------------------------------------------|
| Sample time    | <ol> <li>5 days if at exist shaped and size of ceramic</li> <li>15 days if need new shape or size of ceramic</li> </ol> |
| Measure(mm)    | Top dia: 90mm<br>Bottom dia: 50mm<br>Height: 100mm<br>Weight: 284g<br>Capacity: 439ml                                   |
| Packing        | Normal packing,Individual gift box, PVC box, window box, color box, white box, etc                                      |
| Delivery time  | Within 55 days after the sample and order confirmed                                                                     |
| Payment term   | 30% deposit by T/T in advance and the balance against the copy of B/L                                                   |
| Shipment       | By sea,by air,by Express and your shipping agent is acceptable                                                          |
| Usage Occasion | Home decor, Wedding Decoration, Wedding Favors, Decoration enhancement,                                                 |