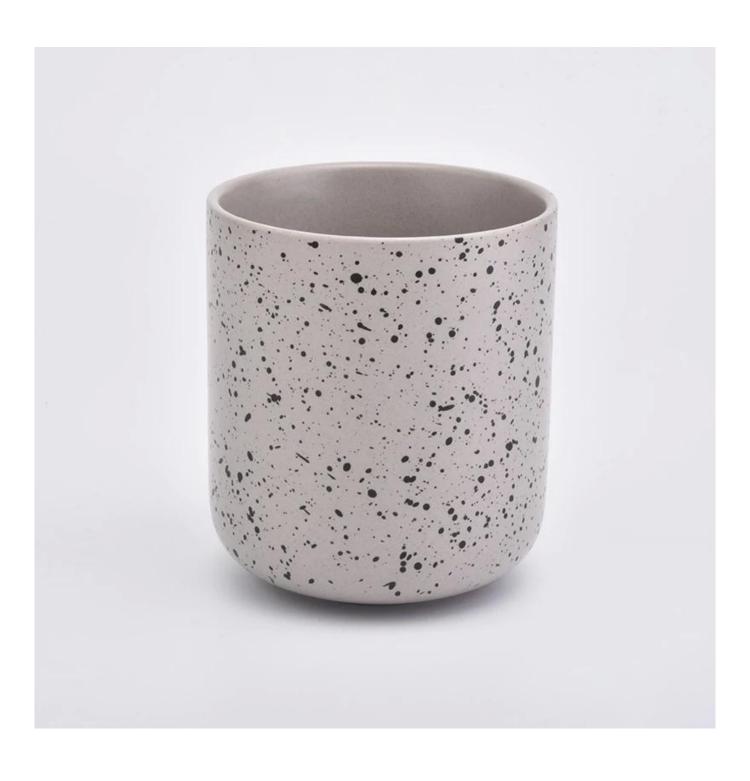

## modern ceramic candle jar

| product name   | modern ceramic candle jar                                                                                               |
|----------------|-------------------------------------------------------------------------------------------------------------------------|
| Sample time    | <ol> <li>5 days if at exist shaped and size of ceramic</li> <li>15 days if need new shape or size of ceramic</li> </ol> |
| Measure(mm)    | Top dia: 90mm<br>Bottom dia: 50mm<br>Height: 100mm<br>Weight: 284g<br>Capacity: 439ml                                   |
| Packing        | Normal packing,Individual gift box, PVC box, window box, color box, white box, etc                                      |
| Delivery time  | Within 55 days after the sample and order confirmed                                                                     |
| Payment term   | 30% deposit by T/T in advance and the balance against the copy of B/L                                                   |
| Shipment       | By sea,by air,by Express and your shipping agent is acceptable                                                          |
| Usage Occasion | Home decor, Wedding Decoration, Wedding Favors, Decoration enhancement,                                                 |