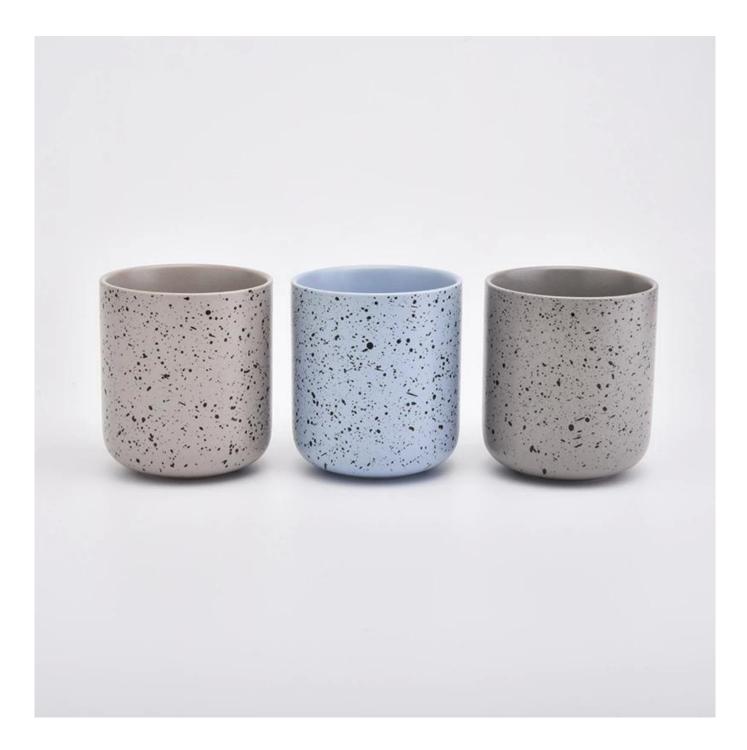

## modern ceramic candle jar

| product name   | modern ceramic candle jar                                                                                               |
|----------------|-------------------------------------------------------------------------------------------------------------------------|
| Sample time    | <ol> <li>5 days if at exist shaped and size of ceramic</li> <li>15 days if need new shape or size of ceramic</li> </ol> |
| Measure(mm)    | Top dia: 90mm<br>Bottom dia: 50mm<br>Height: 100mm<br>Weight: 284g<br>Capacity: 439ml                                   |
| Packing        | Normal packing,Individual gift box, PVC box, window box, color box, white box, etc                                      |
| Delivery time  | Within 55 days after the sample and order confirmed                                                                     |
| Payment term   | 30% deposit by T/T in advance and the balance against the copy of B/L                                                   |
| Shipment       | By sea,by air,by Express and your shipping agent is acceptable                                                          |
| Usage Occasion | Home decor, Wedding Decoration, Wedding Favors, Decoration enhancement,                                                 |