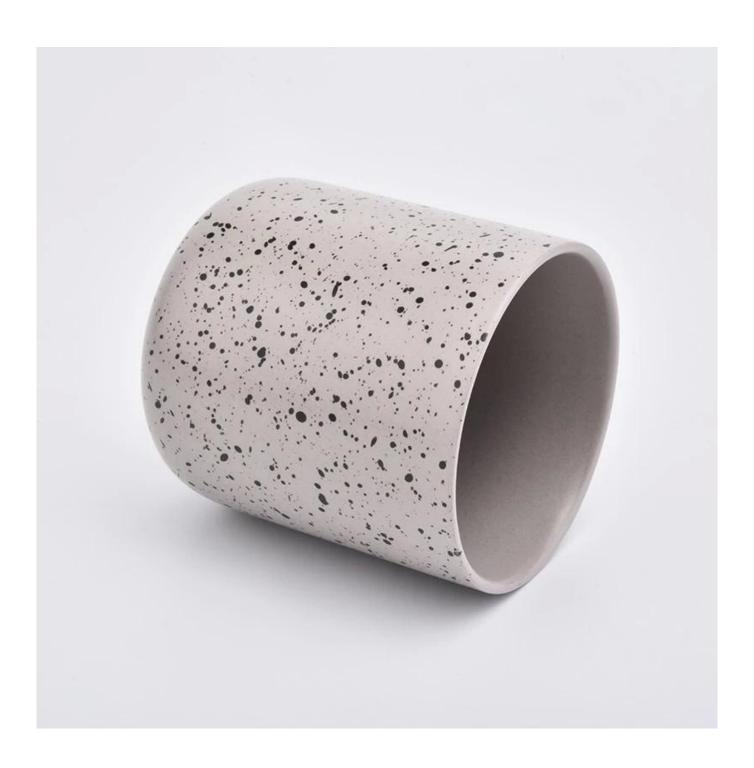

## modern ceramic candle jar

| product name   | modern ceramic candle jar                                                                                               |
|----------------|-------------------------------------------------------------------------------------------------------------------------|
| Sample time    | <ol> <li>5 days if at exist shaped and size of ceramic</li> <li>15 days if need new shape or size of ceramic</li> </ol> |
| Measure(mm)    | Top dia: 90mm<br>Bottom dia: 50mm<br>Height: 100mm<br>Weight: 284g<br>Capacity: 439ml                                   |
| Packing        | Normal packing,Individual gift box, PVC box, window box, color box, white box, etc                                      |
| Delivery time  | Within 55 days after the sample and order confirmed                                                                     |
| Payment term   | 30% deposit by T/T in advance and the balance against the copy of B/L                                                   |
| Shipment       | By sea,by air,by Express and your shipping agent is acceptable                                                          |
| Usage Occasion | Home decor, Wedding Decoration, Wedding Favors, Decoration enhancement,                                                 |