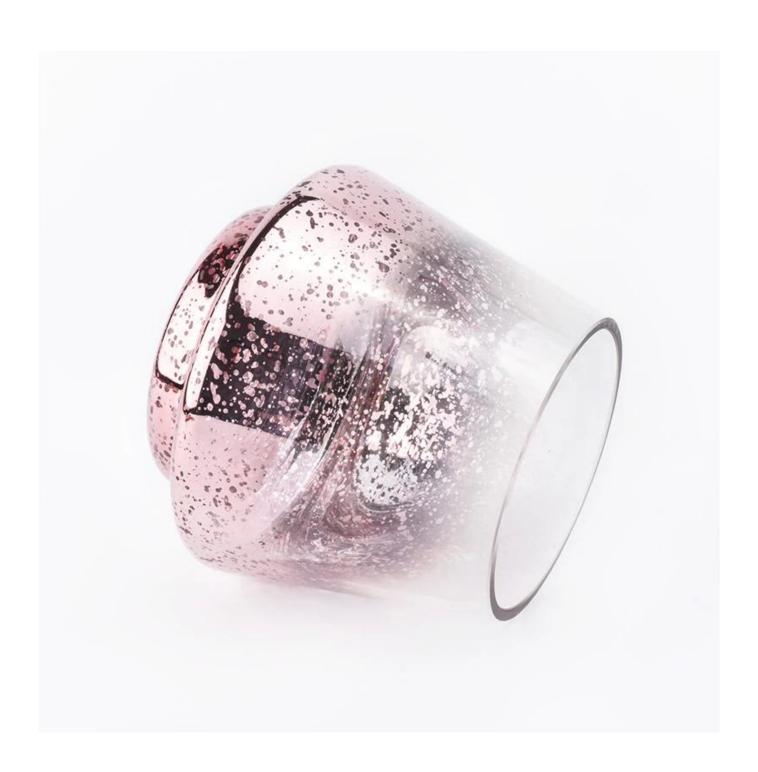

# Pink Mercury glass candle holder 8oz

| product name  | Pink Mercury glass candle holder 8oz                                                         |
|---------------|----------------------------------------------------------------------------------------------|
| Sample time   | 5 days if at exist shaped and size of glass     1. 5 days if need new shape or size of glass |
| Measure(mm)   | Top dia: 75mm Bottom dia: 70mm Height: 92mm Max dia:104mm Weight: 250g Capacity: 435ml       |
| Packing       | Normal packing,Individual gift box, PVC box, window box, color box, white box, etc           |
| Delivery time | Within 35 days after the sample and order confirmed                                          |
| Payment term  | 30% deposit by T/T in advance and the balance against the copy of B/L                        |