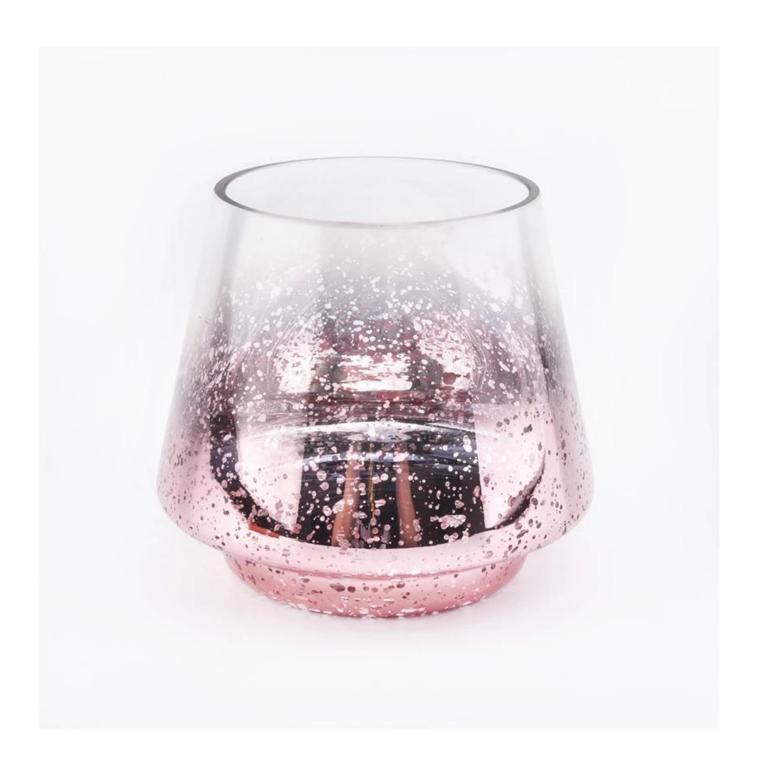

# Pink Mercury glass candle holder 8oz

| product name  | Pink Mercury glass candle holder 8oz                                                         |
|---------------|----------------------------------------------------------------------------------------------|
| Sample time   | 5 days if at exist shaped and size of glass     1. 5 days if need new shape or size of glass |
| Measure(mm)   | Top dia: 75mm Bottom dia: 70mm Height: 92mm Max dia:104mm Weight: 250g Capacity: 435ml       |
| Packing       | Normal packing,Individual gift box, PVC box, window box, color box, white box, etc           |
| Delivery time | Within 35 days after the sample and order confirmed                                          |
| Payment term  | 30% deposit by T/T in advance and the balance against the copy of B/L                        |