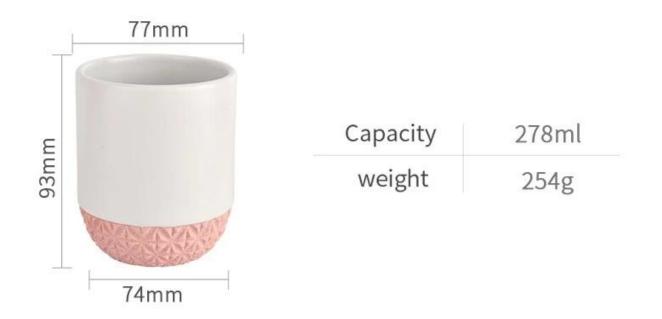

### product description

| product<br>name   | Pink bottom matte empty <u>ceramic candle jars</u> for candle making                                                 |
|-------------------|----------------------------------------------------------------------------------------------------------------------|
| Sample<br>time    | <ol> <li>5 days if there is glass shape and size</li> <li>15 days, if you need new shapes and sizes glass</li> </ol> |
| Measure           | Item No.:SGMK21102725<br>Top dia: 77mm<br>Bottom dia: 74mm<br>Height: 93mm<br>Weight: 254g<br>Capacity: 278ml        |
| Packing           | Normal packing,Individual gift box, PVC box, window box, color box, white box, etc                                   |
| Delivery<br>time  | Within 35 days after the sample and order confirmed                                                                  |
| Payment<br>term   | 30% deposit by T/T in advance and the balance against the copy of B/L                                                |
| Shipment          | By sea,by air,by Express and your shipping agent is acceptable                                                       |
| Usage<br>Occasion | Home decor,Wedding Decoration,Wedding Favors,Decoration enhancement,                                                 |