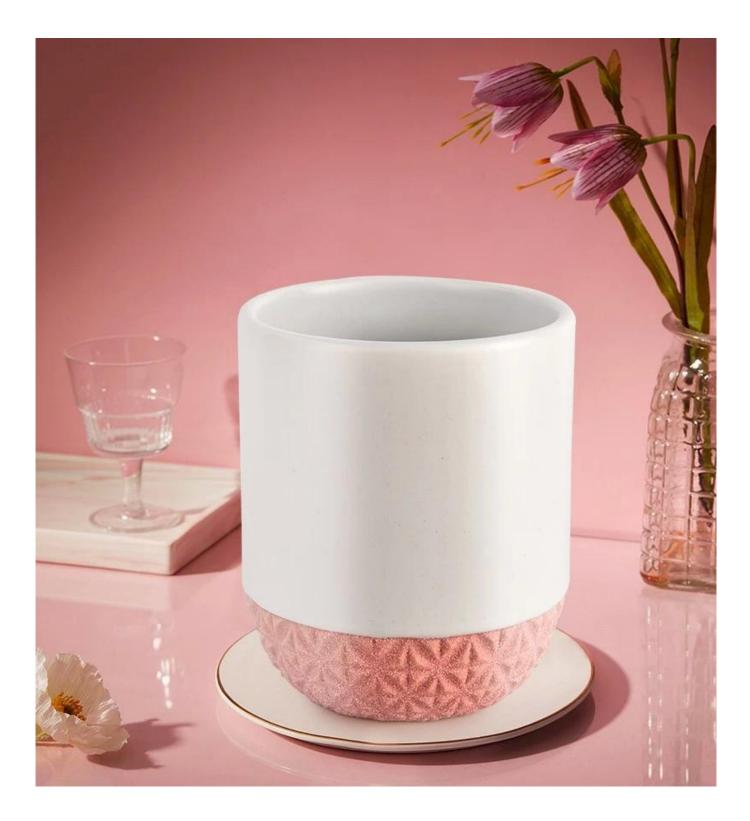

Pink bottom matte empty <u>ceramic candle jars</u> for candle making

Why Choose Sunny Glassware

- Upmost dedication to design, never compression on quality
- <u>Sunny Glassware</u> strictly protect the customers' designs, all the newly designed items from us haven't been copied in three years.
- Product quality is the major focus in <u>Sunny Glassware</u>. <u>Sunny Glassware</u> once demolished 80,000 pcs of glass vessel with barely visible blemish.

### product description

| product<br>name   | Pink bottom matte empty <u>ceramic candle jars</u> for candle making                                                 |
|-------------------|----------------------------------------------------------------------------------------------------------------------|
| Sample<br>time    | <ol> <li>5 days if there is glass shape and size</li> <li>15 days, if you need new shapes and sizes glass</li> </ol> |
| Measure           | Item No.:SGMK21102725<br>Top dia: 77mm<br>Bottom dia: 74mm<br>Height: 93mm<br>Weight: 254g<br>Capacity: 278ml        |
| Packing           | Normal packing,Individual gift box, PVC box, window box, color box, white box, etc                                   |
| Delivery<br>time  | Within 35 days after the sample and order confirmed                                                                  |
| Payment<br>term   | 30% deposit by T/T in advance and the balance against the copy of B/L                                                |
| Shipment          | By sea,by air,by Express and your shipping agent is acceptable                                                       |
| Usage<br>Occasion | Home decor,Wedding Decoration,Wedding Favors,Decoration enhancement,                                                 |

This youthful and vigorous <u>ceramic candle jars</u> provide various choice. No matter as candle jar, or as storage jar, It can bring warmth and happiness to your life, customize pattern jars provide you more choices that matches with your home decoration. You can work out more patterns for you candle brand!

Unusual shapes and simple style-perfect for presenting your style in any room. Quality, impressive style and these <u>ceramic candle jars</u> so very gift worthy.

This decorative candle jar is the perfect gift for friendship and makes a elegance high-end gift for your loved ones. Everyone will appreciate the craftsmanship quality of this exquisite <u>ceramic candle jars</u>.

This gorgeous <u>ceramic candle jars</u> matches with any home decoration furniture, for example, dining table, cooking bench, dressing table, tea table, coffee bar and bookshelves. It is also easy going with restaurants and hotels. When the candle is lighted, the room is filled with aroma!