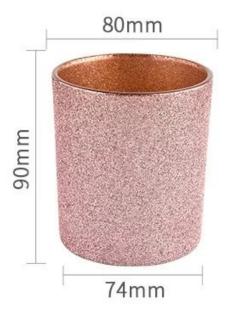

# product description

| Capacity | 300ml |
|----------|-------|
| weight   | 290g  |

| product<br>name | Pink frosted glass candle jar frost glass jar for home decor                                  |
|-----------------|-----------------------------------------------------------------------------------------------|
| Sample time     | 1. 5 days if there is glass shape and size 2. 15 days, if you need new shapes and sizes glass |

| Measure           | Item No.:SGHL21121526 Top dia: 80mm Bottom dia: 74mm Height: 90mm Weight: 290g Capacity: 300ml |
|-------------------|------------------------------------------------------------------------------------------------|
| Packing           | Normal packing, Individual gift box, PVC box, window box, color box, white box, etc            |
| Delivery<br>time  | Within 35 days after the sample and order confirmed                                            |
| Payment<br>term   | 30% deposit by T/T in advance and the balance against the copy of B/L                          |
| Shipment          | By sea,by air,by Express and your shipping agent is acceptable                                 |
| Usage<br>Occasion | Home decor,Wedding Decoration,Wedding Favors,Decoration enhancement,                           |