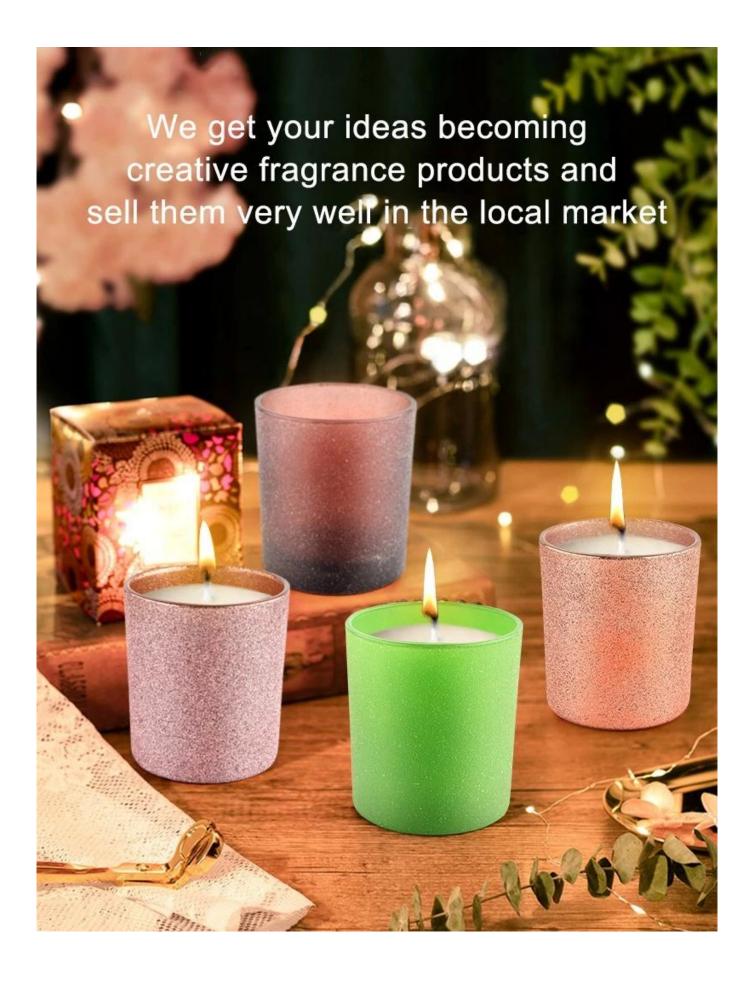

# Pink frosted glass candle jar frost glass jar for home decor

Unusual shapes and simple style-perfect for presenting your style in any room. Quality, impressive style and these <u>glass candle jar</u> so very gift worthy.

This gorgeous glass candle jar matches with any home decoration furniture, for example, dining table, cooking bench, dressing table, tea table, coffee bar and bookshelves. It is also easy going with restaurants and hotels. When the candle is lighted, the room is filled with aroma!

This decorative candle jar is the perfect gift for friendship and makes a elegance high-end gift for your loved ones. Everyone will appreciate the craftsmanship quality of this exquisite glass candle jar.