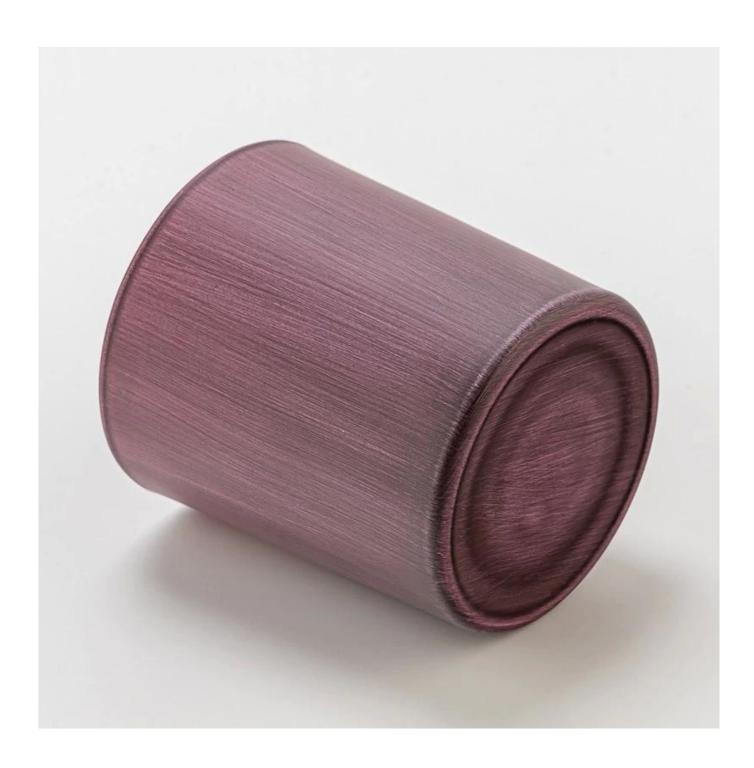

### **Product Description**

| product<br>name   | Popular Matte Spraying Glass 290ml Candle Holder Jar Supplier                                      |
|-------------------|----------------------------------------------------------------------------------------------------|
| Sample time       | 1. 5 days if there is glass shape and size 2. 15 days, if you need new shapes and sizes glass      |
| Measure           | Item Number: SGZT25042206 Top dia: 80mm Bottom dia: 75mm Height: 90mm Weight: 272g Capacity: 290ml |
| Packing           | Normal packing, Individual gift box, PVC box, window box, color box, white box, etc                |
| Delivery<br>time  | Within 35 days after the sample and order confirmed                                                |
| Payment<br>term   | 30% deposit by T/T in advance and the balance against the copy of B/L                              |
| Shipment          | By sea,by air,by Express and your shipping agent is acceptable                                     |
| Usage<br>Occasion | Home decor, Wedding Decoration, Wedding Favors, Decoration enhancement,                            |