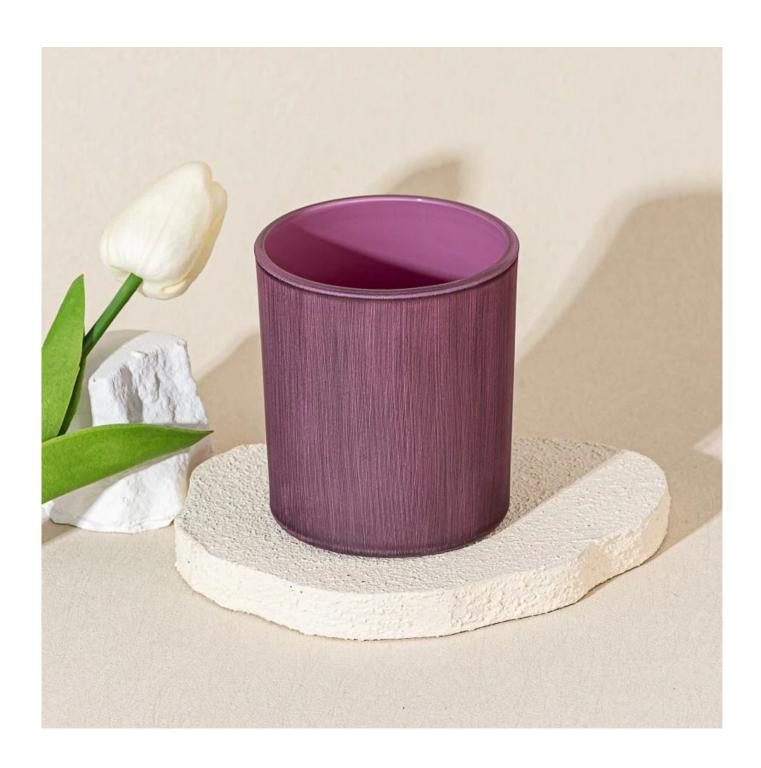

### **Product Description**

| product<br>name   | Popular Matte Spraying Glass 290ml Candle Holder Jar Supplier                                      |
|-------------------|----------------------------------------------------------------------------------------------------|
| Sample time       | 1. 5 days if there is glass shape and size 2. 15 days, if you need new shapes and sizes glass      |
| Measure           | Item Number: SGZT25042206 Top dia: 80mm Bottom dia: 75mm Height: 90mm Weight: 272g Capacity: 290ml |
| Packing           | Normal packing, Individual gift box, PVC box, window box, color box, white box, etc                |
| Delivery<br>time  | Within 35 days after the sample and order confirmed                                                |
| Payment<br>term   | 30% deposit by T/T in advance and the balance against the copy of B/L                              |
| Shipment          | By sea,by air,by Express and your shipping agent is acceptable                                     |
| Usage<br>Occasion | Home decor, Wedding Decoration, Wedding Favors, Decoration enhancement,                            |