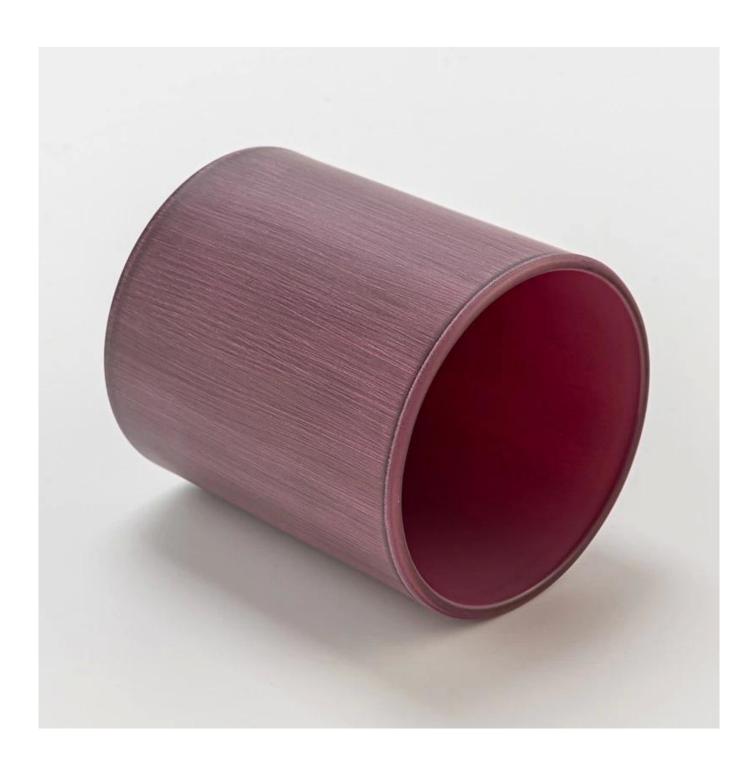

### **Product Description**

| product<br>name   | Popular Matte Spraying Glass 290ml Candle Holder Jar Supplier                                      |
|-------------------|----------------------------------------------------------------------------------------------------|
| Sample time       | 1. 5 days if there is glass shape and size 2. 15 days, if you need new shapes and sizes glass      |
| Measure           | Item Number: SGZT25042206 Top dia: 80mm Bottom dia: 75mm Height: 90mm Weight: 272g Capacity: 290ml |
| Packing           | Normal packing, Individual gift box, PVC box, window box, color box, white box, etc                |
| Delivery<br>time  | Within 35 days after the sample and order confirmed                                                |
| Payment<br>term   | 30% deposit by T/T in advance and the balance against the copy of B/L                              |
| Shipment          | By sea,by air,by Express and your shipping agent is acceptable                                     |
| Usage<br>Occasion | Home decor, Wedding Decoration, Wedding Favors, Decoration enhancement,                            |