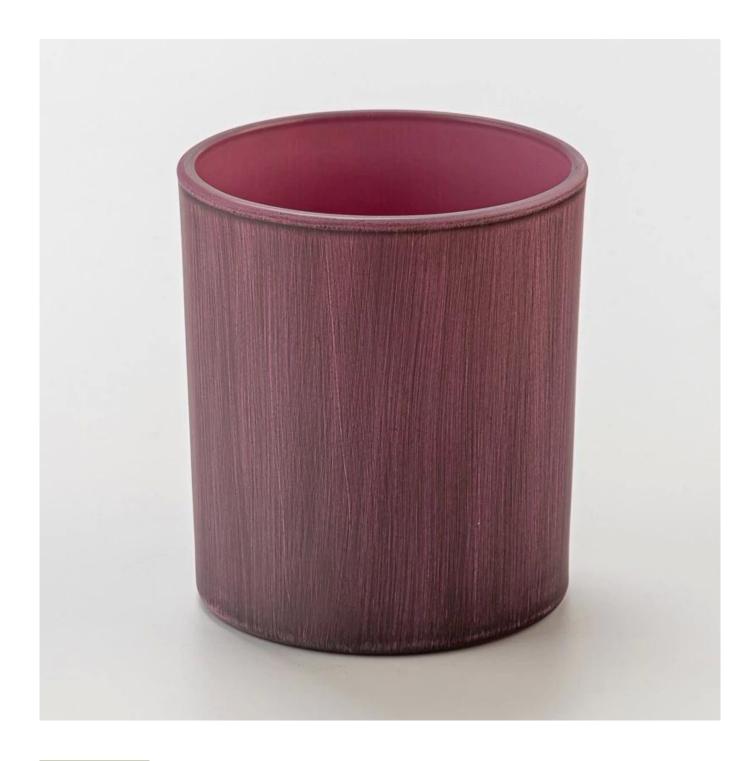

## **Popular Matte Spraying 290ml <u>Glass Candle Holder</u> Jar Supplier**

### **Product Description**

| product<br>name   | Popular Matte Spraying Glass 290ml Candle Holder Jar Supplier                                      |
|-------------------|----------------------------------------------------------------------------------------------------|
| Sample time       | 1. 5 days if there is glass shape and size 2. 15 days, if you need new shapes and sizes glass      |
| Measure           | Item Number: SGZT25042206 Top dia: 80mm Bottom dia: 75mm Height: 90mm Weight: 272g Capacity: 290ml |
| Packing           | Normal packing, Individual gift box, PVC box, window box, color box, white box, etc                |
| Delivery<br>time  | Within 35 days after the sample and order confirmed                                                |
| Payment<br>term   | 30% deposit by T/T in advance and the balance against the copy of B/L                              |
| Shipment          | By sea,by air,by Express and your shipping agent is acceptable                                     |
| Usage<br>Occasion | Home decor, Wedding Decoration, Wedding Favors, Decoration enhancement,                            |