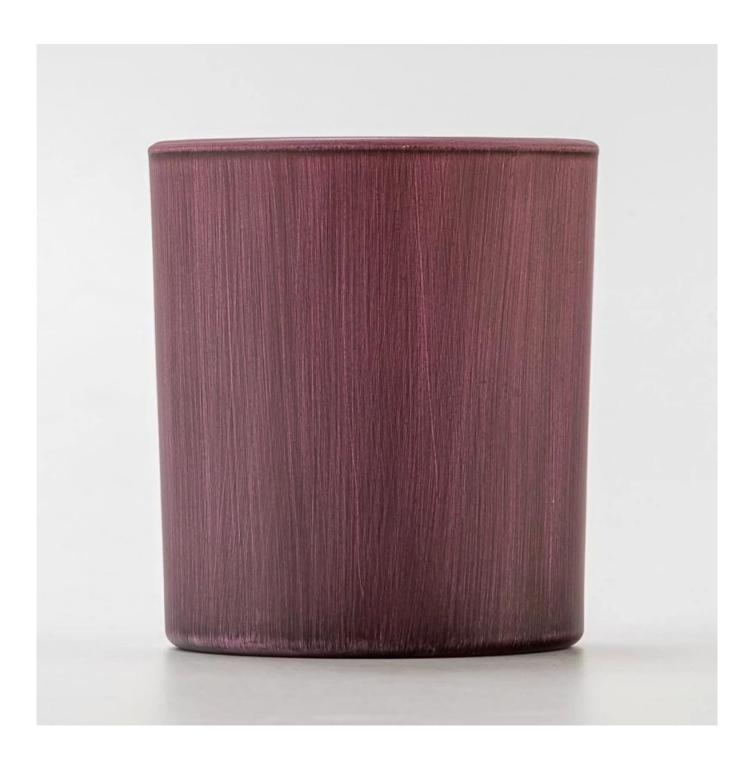

### **Product Description**

| product<br>name   | Popular Matte Spraying Glass 290ml Candle Holder Jar Supplier                                      |
|-------------------|----------------------------------------------------------------------------------------------------|
| Sample time       | 1. 5 days if there is glass shape and size 2. 15 days, if you need new shapes and sizes glass      |
| Measure           | Item Number: SGZT25042206 Top dia: 80mm Bottom dia: 75mm Height: 90mm Weight: 272g Capacity: 290ml |
| Packing           | Normal packing, Individual gift box, PVC box, window box, color box, white box, etc                |
| Delivery<br>time  | Within 35 days after the sample and order confirmed                                                |
| Payment<br>term   | 30% deposit by T/T in advance and the balance against the copy of B/L                              |
| Shipment          | By sea,by air,by Express and your shipping agent is acceptable                                     |
| Usage<br>Occasion | Home decor, Wedding Decoration, Wedding Favors, Decoration enhancement,                            |