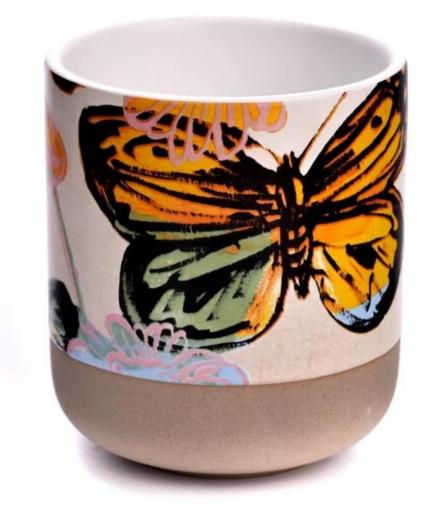

Popular Shape Butterfly Pattern 10oz Ceramic Cup Scented Candle Vessel Supplier

### **Product Pictures**