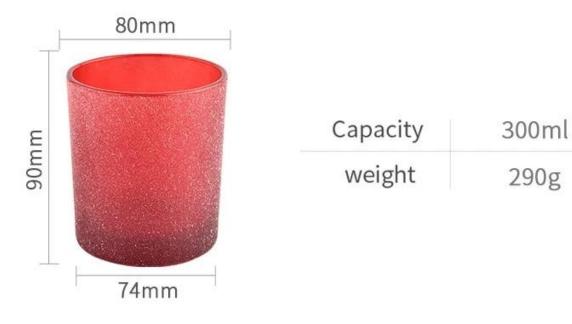

# product description

| product<br>name   | Red Glass Candle Jar With Glass Jars For Candle In Bulk Home Use                               |
|-------------------|------------------------------------------------------------------------------------------------|
| Sample<br>time    | 1. 5 days if there is glass shape and size 2. 15 days, if you need new shapes and sizes glass  |
| Measure           | Item No.:SGHL21121516 Top dia: 80mm Bottom dia: 74mm Height: 90mm Weight: 290g Capacity: 300ml |
| Packing           | Normal packing, Individual gift box, PVC box, window box, color box, white box, etc            |
| Delivery<br>time  | Within 35 days after the sample and order confirmed                                            |
| Payment<br>term   | 30% deposit by T/T in advance and the balance against the copy of B/L                          |
| Shipment          | By sea,by air,by Express and your shipping agent is acceptable                                 |
| Usage<br>Occasion | Home decor,Wedding Decoration,Wedding Favors,Decoration enhancement,                           |