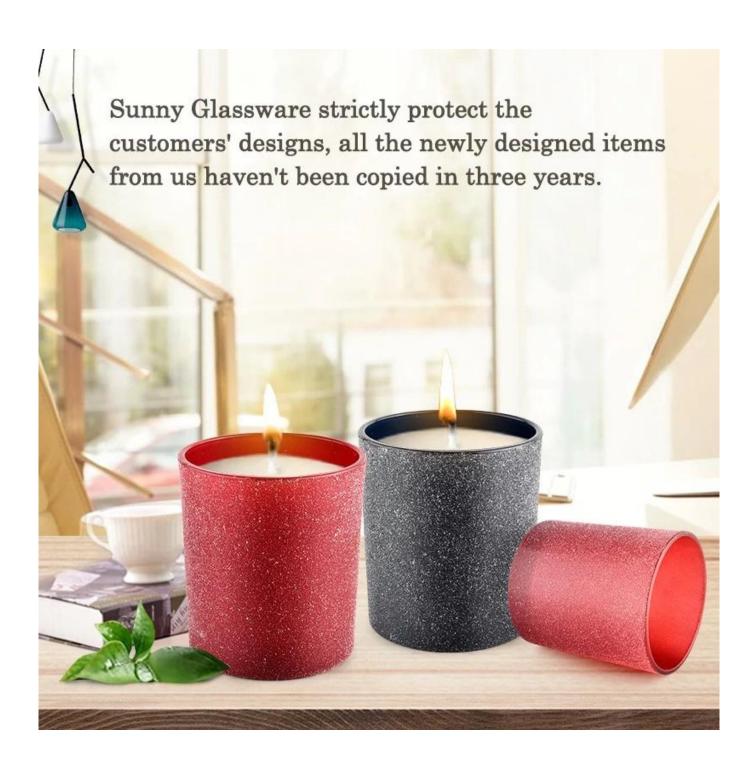

# Red <u>Glass Candle Jar</u> With Glass Jars For Candle In Bulk Home Use

Why Choose **Sunny Glassware** 

- Upmost dedication to design, never compression on quality
- <u>Sunny Glassware</u> strictly protect the customers' designs, all the newly designed items from us haven't been copied in three years.
- Product quality is the major focus in <u>Sunny Glassware</u>. <u>Sunny Glassware</u> once demolished 80,000 pcs of glass vessel with barely visible blemish.

The <u>glass candle jars</u> light the candle, when the flame illuminates, the beautiful hues flashes. Unique Frosted glass jar for candle making, for your own use or for business, is a wonderful choice. After the candle is gone, the jar can also be used to storage craft projects and other small items.